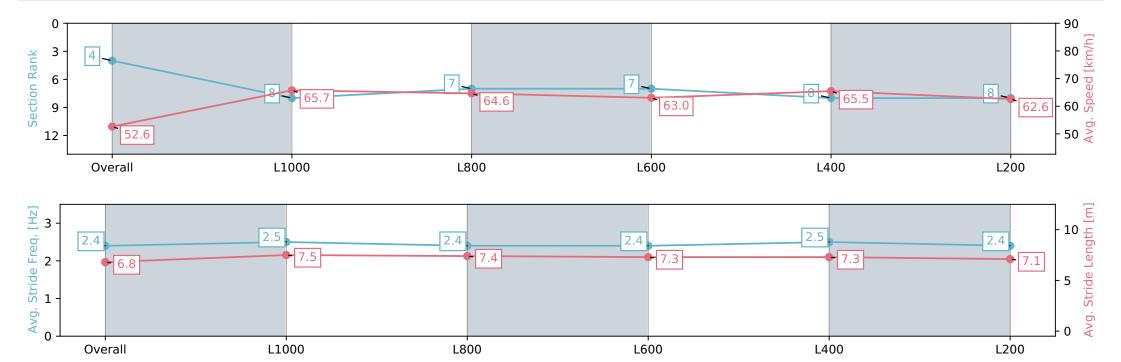

### Race 5: FIBER FRESH 1200 - 1200m

30 March 2024 - 2:55PM

Track Rating: Good 4, Weather: Fine, Rail Position: +7m

| Section                | Overall                  | L1000                    | L800                     | L600                     | L400                     | L200                     |
|------------------------|--------------------------|--------------------------|--------------------------|--------------------------|--------------------------|--------------------------|
| Section Times          | 1:10.78 [4]<br>(0:13.80) | 0:56.98 [8]<br>(0:11.14) | 0:45.84 [7]<br>(0:11.41) | 0:34.43 [7]<br>(0:11.88) | 0:22.55 [8]<br>(0:11.04) | 0:11.51 [8]<br>(0:11.51) |
| Average Speed [km/h]   | 52.6                     | 65.7                     | 64.6                     | 63.0                     | 65.5                     | 62.6                     |
| Top Speed [km/h]       | 61.1                     | 68.4                     | 68.2                     | 64.3                     | 67.1                     | 65.1                     |
| Avg. Dist. to Rail [m] | 7.4                      | 4.6                      | 5.2                      | 6.9                      | 8.0                      | 11.2                     |
| Avg. Stride Freq. [Hz] | 2.4                      | 2.5                      | 2.4                      | 2.4                      | 2.5                      | 2.4                      |
| Avg. Stride Length [m] | 6.8                      | 7.5                      | 7.4                      | 7.3                      | 7.3                      | 7.1                      |
|                        |                          |                          |                          |                          |                          |                          |

### Race 5: FIBER FRESH 1200 - 1200m

ELLERSLIE

30 March 2024 - 2:55PM

Track Rating: Good 4, Weather: Fine, Rail Position: +7m

| Section                | Overall                  | L1000                    | L800                     | L600                     | L400                     | L200                     |
|------------------------|--------------------------|--------------------------|--------------------------|--------------------------|--------------------------|--------------------------|
| Section Times          | 1:10.80 [5]<br>(0:13.40) | 0:57.40 [4]<br>(0:11.28) | 0:46.11 [5]<br>(0:11.49) | 0:34.62 [5]<br>(0:11.75) | 0:22.87 [6]<br>(0:11.01) | 0:11.86 [6]<br>(0:11.86) |
| Average Speed [km/h]   | 54.0                     | 64.4                     | 63.8                     | 63.2                     | 65.6                     | 60.6                     |
| Top Speed [km/h]       | 62.9                     | 65.4                     | 65.1                     | 65.3                     | 66.3                     | 63.3                     |
| Avg. Dist. to Rail [m] | 4.8                      | 2.6                      | 3.7                      | 5.6                      | 6.3                      | 6.5                      |
| Avg. Stride Freq. [Hz] | 2.4                      | 2.5                      | 2.4                      | 2.4                      | 2.5                      | 2.4                      |
| Avg. Stride Length [m] | 7.1                      | 7.1                      | 7.3                      | 7.2                      | 7.3                      | 7.0                      |