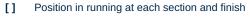

### Race 5: FIBER FRESH 1200 - 1200m

- 1200m - ATR-ELLERSLIE

30 March 2024 - 2:55PM

Track Rating: Good 4, Weather: Fine, Rail Position: +7m

| Section         Overall         L1000         L800         L600         L400         L200           Section Times         1:10.49 [2] (0:13.28)         0:57.20 [2] (0:11.08)         0:46.12 [2] (0:11.37)         0:34.75 [1] (0:11.71)         0:23.04 [1] (0:11.81 [1] (0:11.81)         0:11.81 [1] (0:11.81)           Average Speed [km/h]         54.7         65.6         64.2         62.8         64.3         60.9           Top Speed [km/h]         65.3         66.3         65.4         64.1         65.2         63.3           Avg. Dist. to Rail [m]         8.1         2.7         2.5         3.8         2.7         2.8           Avg. Stride Freq. [Hz]         2.3         2.3         2.3         2.3         2.2 |                        |         |       |      |      |      |      |
|------------------------------------------------------------------------------------------------------------------------------------------------------------------------------------------------------------------------------------------------------------------------------------------------------------------------------------------------------------------------------------------------------------------------------------------------------------------------------------------------------------------------------------------------------------------------------------------------------------------------------------------------------------------------------------------------------------------------------------------------|------------------------|---------|-------|------|------|------|------|
| Section Times         (0:13.28)         (0:11.08)         (0:11.37)         (0:11.71)         (0:11.23)         (0:11.81)           Average Speed [km/h]         54.7         65.6         64.2         62.8         64.3         60.9           Top Speed [km/h]         65.3         66.3         65.4         64.1         65.2         63.3           Avg. Dist. to Rail [m]         8.1         2.7         2.5         3.8         2.7         2.8                                                                                                                                                                                                                                                                                       | Section                | Overall | L1000 | L800 | L600 | L400 | L200 |
| Top Speed [km/h]     65.3     66.3     65.4     64.1     65.2     63.3       Avg. Dist. to Rail [m]     8.1     2.7     2.5     3.8     2.7     2.8                                                                                                                                                                                                                                                                                                                                                                                                                                                                                                                                                                                            | Section Times          |         |       |      |      |      |      |
| Avg. Dist. to Rail [m] 8.1 2.7 2.5 3.8 2.7 2.8                                                                                                                                                                                                                                                                                                                                                                                                                                                                                                                                                                                                                                                                                                 | Average Speed [km/h]   | 54.7    | 65.6  | 64.2 | 62.8 | 64.3 | 60.9 |
|                                                                                                                                                                                                                                                                                                                                                                                                                                                                                                                                                                                                                                                                                                                                                | Top Speed [km/h]       | 65.3    | 66.3  | 65.4 | 64.1 | 65.2 | 63.3 |
| Avg. Stride Freq. [Hz] 2.3 2.3 2.3 2.3 2.3 2.3 2.2                                                                                                                                                                                                                                                                                                                                                                                                                                                                                                                                                                                                                                                                                             | Avg. Dist. to Rail [m] | 8.1     | 2.7   | 2.5  | 3.8  | 2.7  | 2.8  |
|                                                                                                                                                                                                                                                                                                                                                                                                                                                                                                                                                                                                                                                                                                                                                | Avg. Stride Freq. [Hz] | 2.3     | 2.3   | 2.3  | 2.3  | 2.3  | 2.2  |
| Avg. Stride Length [m] 7.3 7.8 7.8 7.7 7.8 7.7                                                                                                                                                                                                                                                                                                                                                                                                                                                                                                                                                                                                                                                                                                 | Avg. Stride Length [m] | 7.3     | 7.8   | 7.8  | 7.7  | 7.8  | 7.7  |

Report Created: Sat 30 March 2024 14:26:55 GMT+11 (Note: Timing is based on positional data)

[] Ranking at each section and finish

:--.- No data available at this section

Horse/Jockey Name

SCREAMIN EAGLE

Finish Rank