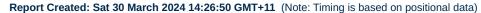

### Race 5: FIBER FRESH 1200 - 1200m

30 March 2024 - 2:55PM

Track Rating: Good 4, Weather: Fine, Rail Position: +7m

| Section                | Overall                  | L1000                    | L800                     | L600                     | L400                     | L200                     |
|------------------------|--------------------------|--------------------------|--------------------------|--------------------------|--------------------------|--------------------------|
| Section Times          | 1:10.41 [1]<br>(0:14.01) | 0:56.40 [9]<br>(0:11.19) | 0:45.21 [9]<br>(0:11.35) | 0:33.86 [8]<br>(0:11.56) | 0:22.29 [7]<br>(0:10.78) | 0:11.51 [5]<br>(0:11.51) |
| Average Speed [km/h]   | 51.6                     | 64.9                     | 64.4                     | 63.8                     | 67.0                     | 62.5                     |
| Top Speed [km/h]       | 63.8                     | 66.2                     | 67.3                     | 66.7                     | 68.4                     | 64.9                     |
| Avg. Dist. to Rail [m] | 3.4                      | 2.3                      | 3.1                      | 4.3                      | 4.7                      | 6.6                      |
| Avg. Stride Freq. [Hz] | 2.3                      | 2.5                      | 2.4                      | 2.4                      | 2.5                      | 2.4                      |
| Avg. Stride Length [m] | 7.0                      | 7.3                      | 7.4                      | 7.4                      | 7.6                      | 7.2                      |

Report Created: Sat 30 March 2024 14:26:52 GMT+11 (Note: Timing is based on positional data)

[] Ranking at each section and finish

-:--- No data available at this section

Horse/Jockey Name
GIACOMO

Finish Rank
2