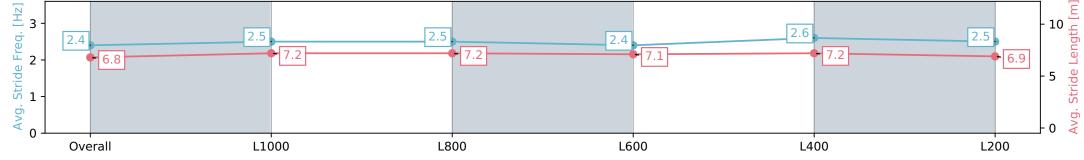

### Race 5: FIBER FRESH 1200 - 1200m

30 March 2024 - 2:55PM

Track Rating: Good 4, Weather: Fine, Rail Position: +7m

| Section                | Overall                  | L1000                    | L800                     | L600                     | L400                     | L200                     |
|------------------------|--------------------------|--------------------------|--------------------------|--------------------------|--------------------------|--------------------------|
| Section Times          | 1:10.78 [4]<br>(0:13.80) | 0:56.98 [8]<br>(0:11.14) | 0:45.84 [7]<br>(0:11.41) | 0:34.43 [7]<br>(0:11.88) | 0:22.55 [8]<br>(0:11.04) | 0:11.51 [8]<br>(0:11.51) |
| Average Speed [km/h]   | 52.6                     | 65.7                     | 64.6                     | 63.0                     | 65.5                     | 62.6                     |
| Top Speed [km/h]       | 61.1                     | 68.4                     | 68.2                     | 64.3                     | 67.1                     | 65.1                     |
| Avg. Dist. to Rail [m] | 7.4                      | 4.6                      | 5.2                      | 6.9                      | 8.0                      | 11.2                     |
| Avg. Stride Freq. [Hz] | 2.4                      | 2.5                      | 2.4                      | 2.4                      | 2.5                      | 2.4                      |
| Avg. Stride Length [m] | 6.8                      | 7.5                      | 7.4                      | 7.3                      | 7.3                      | 7.1                      |
|                        |                          |                          |                          |                          |                          |                          |