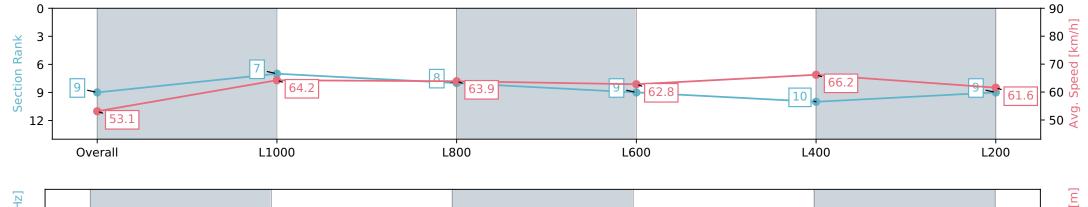

### Race 5: FIBER FRESH 1200 - 1200m

e seem

ELLERSLIE

30 March 2024 - 2:55PM

Track Rating: Good 4, Weather: Fine, Rail Position: +7m

| Section                | Overall                  | L1000                    | L800                     | L600                     | L400                      | L200                     |
|------------------------|--------------------------|--------------------------|--------------------------|--------------------------|---------------------------|--------------------------|
| Section Times          | 1:11.01 [9]<br>(0:13.67) | 0:57.34 [7]<br>(0:11.41) | 0:45.93 [8]<br>(0:11.52) | 0:34.41 [9]<br>(0:11.82) | 0:22.59 [10]<br>(0:10.90) | 0:11.69 [9]<br>(0:11.69) |
| Average Speed [km/h]   | 53.1                     | 64.2                     | 63.9                     | 62.8                     | 66.2                      | 61.6                     |
| Top Speed [km/h]       | 63.3                     | 66.1                     | 66.1                     | 63.9                     | 67.5                      | 64.4                     |
| Avg. Dist. to Rail [m] | 4.7                      | 4.8                      | 4.4                      | 5.5                      | 4.5                       | 6.1                      |
| Avg. Stride Freq. [Hz] | 2.4                      | 2.5                      | 2.5                      | 2.4                      | 2.6                       | 2.5                      |
| Avg. Stride Length [m] | 6.8                      | 7.2                      | 7.2                      | 7.1                      | 7.2                       | 6.9                      |
|                        |                          |                          |                          |                          |                           |                          |