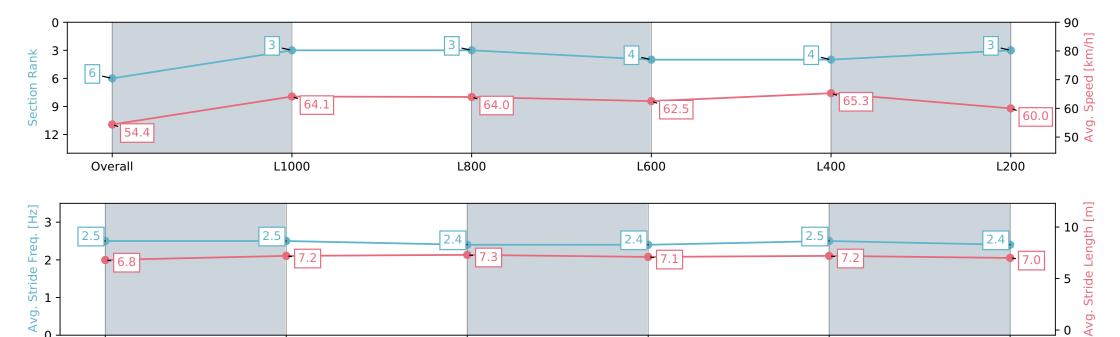

### Race 5: FIBER FRESH 1200 - 1200m

ELLERSLIE

30 March 2024 - 2:55PM

Track Rating: Good 4, Weather: Fine, Rail Position: +7m

L400

| Section                | Overall                  | L1000                    | L800                     | L600                     | L400                     | L200                     |
|------------------------|--------------------------|--------------------------|--------------------------|--------------------------|--------------------------|--------------------------|
| Section Times          | 1:10.85 [6]<br>(0:13.30) | 0:57.55 [3]<br>(0:11.34) | 0:46.21 [3]<br>(0:11.38) | 0:34.83 [4]<br>(0:11.79) | 0:23.04 [4]<br>(0:11.03) | 0:12.01 [3]<br>(0:12.01) |
| Average Speed [km/h]   | 54.4                     | 64.1                     | 64.0                     | 62.5                     | 65.3                     | 60.0                     |
| Top Speed [km/h]       | 64.2                     | 64.9                     | 65.3                     | 64.0                     | 66.6                     | 63.9                     |
| Avg. Dist. to Rail [m] | 3.1                      | 2.5                      | 2.4                      | 3.8                      | 4.0                      | 2.6                      |
| Avg. Stride Freq. [Hz] | 2.5                      | 2.5                      | 2.4                      | 2.4                      | 2.5                      | 2.4                      |
| Avg. Stride Length [m] | 6.8                      | 7.2                      | 7.3                      | 7.1                      | 7.2                      | 7.0                      |