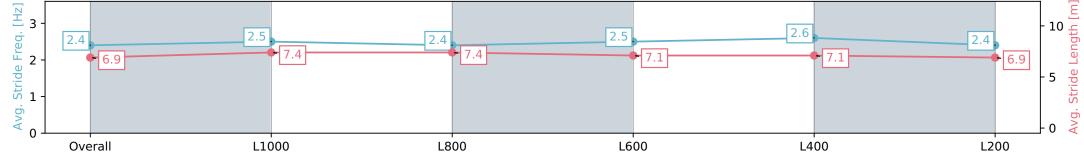

### Race 5: FIBER FRESH 1200 - 1200m

30 March 2024 - 2:55PM

Track Rating: Good 4, Weather: Fine, Rail Position: +7m

| Section                | Overall                  | L1000                    | L800                     | L600                     | L400                     | L200                     |
|------------------------|--------------------------|--------------------------|--------------------------|--------------------------|--------------------------|--------------------------|
| Section Times          | 1:10.78 [4]<br>(0:13.80) | 0:56.98 [8]<br>(0:11.14) | 0:45.84 [7]<br>(0:11.41) | 0:34.43 [7]<br>(0:11.88) | 0:22.55 [8]<br>(0:11.04) | 0:11.51 [8]<br>(0:11.51) |
| Average Speed [km/h]   | 52.6                     | 65.7                     | 64.6                     | 63.0                     | 65.5                     | 62.6                     |
| Top Speed [km/h]       | 61.1                     | 68.4                     | 68.2                     | 64.3                     | 67.1                     | 65.1                     |
| Avg. Dist. to Rail [m] | 7.4                      | 4.6                      | 5.2                      | 6.9                      | 8.0                      | 11.2                     |
| Avg. Stride Freq. [Hz] | 2.4                      | 2.5                      | 2.4                      | 2.4                      | 2.5                      | 2.4                      |
| Avg. Stride Length [m] | 6.8                      | 7.5                      | 7.4                      | 7.3                      | 7.3                      | 7.1                      |
|                        |                          |                          |                          |                          |                          |                          |