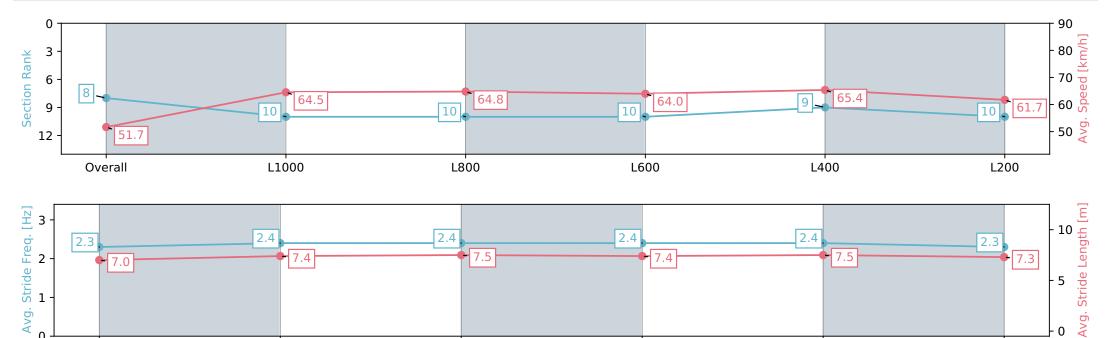

### Race 5: FIBER FRESH 1200 - 1200m

30 March 2024 - 2:55PM

Track Rating: Good 4, Weather: Fine, Rail Position: +7m

L400

| Section                | Overall                  | L1000                     | L800                      | L600                      | L400                     | L200                      |
|------------------------|--------------------------|---------------------------|---------------------------|---------------------------|--------------------------|---------------------------|
| Section Times          | 1:11.00 [8]<br>(0:14.04) | 0:56.96 [10]<br>(0:11.25) | 0:45.71 [10]<br>(0:11.31) | 0:34.40 [10]<br>(0:11.68) | 0:22.72 [9]<br>(0:11.05) | 0:11.67 [10]<br>(0:11.67) |
| Average Speed [km/h]   | 51.7                     | 64.5                      | 64.8                      | 64.0                      | 65.4                     | 61.7                      |
| Top Speed [km/h]       | 62.0                     | 66.4                      | 67.0                      | 64.9                      | 66.1                     | 65.0                      |
| Avg. Dist. to Rail [m] | 4.3                      | 2.5                       | 3.6                       | 6.4                       | 7.8                      | 10.8                      |
| Avg. Stride Freq. [Hz] | 2.3                      | 2.4                       | 2.4                       | 2.4                       | 2.4                      | 2.3                       |
| Avg. Stride Length [m] | 7.0                      | 7.4                       | 7.5                       | 7.4                       | 7.5                      | 7.3                       |
|                        |                          |                           |                           |                           |                          |                           |