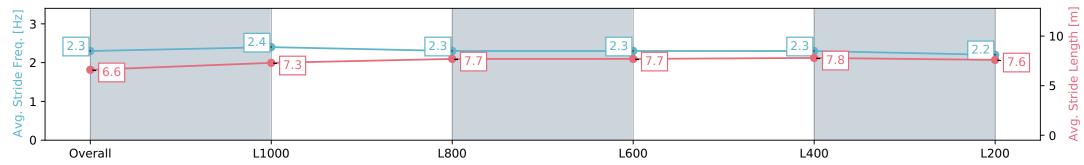

### Race 5: FIBER FRESH 1200 - 1200m

- 1200m - ATR-ELLERSLIE

30 March 2024 - 2:55PM

Track Rating: Good 4, Weather: Fine, Rail Position: +7m

| Section         Overall         L1000         L800         L600         L400         L200           Section Times         1:10.49 [2] (0:13.28)         0:57.20 [2] (0:11.08)         0:46.12 [2] (0:11.37)         0:34.75 [1] (0:11.71)         0:23.04 [1] (0:11.81 [1] (0:11.81)         0:11.81 [1] (0:11.81)           Average Speed [km/h]         54.7         65.6         64.2         62.8         64.3         60.9           Top Speed [km/h]         65.3         66.3         65.4         64.1         65.2         63.3           Avg. Dist. to Rail [m]         8.1         2.7         2.5         3.8         2.7         2.8           Avg. Stride Freq. [Hz]         2.3         2.3         2.3         2.3         2.2 |                        |         |       |      |      |      |      |
|------------------------------------------------------------------------------------------------------------------------------------------------------------------------------------------------------------------------------------------------------------------------------------------------------------------------------------------------------------------------------------------------------------------------------------------------------------------------------------------------------------------------------------------------------------------------------------------------------------------------------------------------------------------------------------------------------------------------------------------------|------------------------|---------|-------|------|------|------|------|
| Section Times         (0:13.28)         (0:11.08)         (0:11.37)         (0:11.71)         (0:11.23)         (0:11.81)           Average Speed [km/h]         54.7         65.6         64.2         62.8         64.3         60.9           Top Speed [km/h]         65.3         66.3         65.4         64.1         65.2         63.3           Avg. Dist. to Rail [m]         8.1         2.7         2.5         3.8         2.7         2.8                                                                                                                                                                                                                                                                                       | Section                | Overall | L1000 | L800 | L600 | L400 | L200 |
| Top Speed [km/h]     65.3     66.3     65.4     64.1     65.2     63.3       Avg. Dist. to Rail [m]     8.1     2.7     2.5     3.8     2.7     2.8                                                                                                                                                                                                                                                                                                                                                                                                                                                                                                                                                                                            | Section Times          |         |       |      |      |      |      |
| Avg. Dist. to Rail [m] 8.1 2.7 2.5 3.8 2.7 2.8                                                                                                                                                                                                                                                                                                                                                                                                                                                                                                                                                                                                                                                                                                 | Average Speed [km/h]   | 54.7    | 65.6  | 64.2 | 62.8 | 64.3 | 60.9 |
|                                                                                                                                                                                                                                                                                                                                                                                                                                                                                                                                                                                                                                                                                                                                                | Top Speed [km/h]       | 65.3    | 66.3  | 65.4 | 64.1 | 65.2 | 63.3 |
| Avg. Stride Freq. [Hz] 2.3 2.3 2.3 2.3 2.3 2.3 2.2                                                                                                                                                                                                                                                                                                                                                                                                                                                                                                                                                                                                                                                                                             | Avg. Dist. to Rail [m] | 8.1     | 2.7   | 2.5  | 3.8  | 2.7  | 2.8  |
|                                                                                                                                                                                                                                                                                                                                                                                                                                                                                                                                                                                                                                                                                                                                                | Avg. Stride Freq. [Hz] | 2.3     | 2.3   | 2.3  | 2.3  | 2.3  | 2.2  |
| Avg. Stride Length [m] 7.3 7.8 7.8 7.7 7.8 7.7                                                                                                                                                                                                                                                                                                                                                                                                                                                                                                                                                                                                                                                                                                 | Avg. Stride Length [m] | 7.3     | 7.8   | 7.8  | 7.7  | 7.8  | 7.7  |