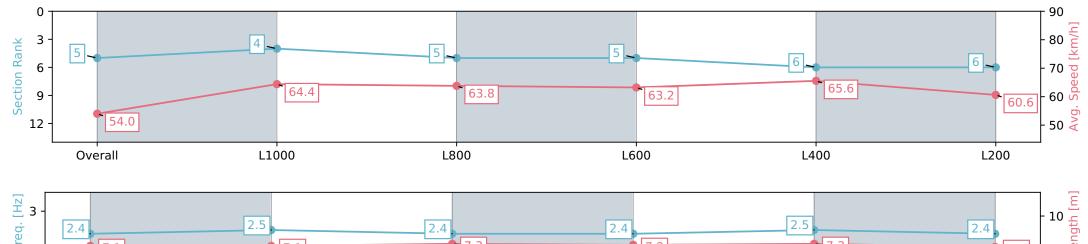

### Race 5: FIBER FRESH 1200 - 1200m

ELLERSLIE

30 March 2024 - 2:55PM

Track Rating: Good 4, Weather: Fine, Rail Position: +7m

| Section                | Overall                  | L1000                    | L800                     | L600                     | L400                     | L200                     |
|------------------------|--------------------------|--------------------------|--------------------------|--------------------------|--------------------------|--------------------------|
| Section Times          | 1:10.80 [5]<br>(0:13.40) | 0:57.40 [4]<br>(0:11.28) | 0:46.11 [5]<br>(0:11.49) | 0:34.62 [5]<br>(0:11.75) | 0:22.87 [6]<br>(0:11.01) | 0:11.86 [6]<br>(0:11.86) |
| Average Speed [km/h]   | 54.0                     | 64.4                     | 63.8                     | 63.2                     | 65.6                     | 60.6                     |
| Top Speed [km/h]       | 62.9                     | 65.4                     | 65.1                     | 65.3                     | 66.3                     | 63.3                     |
| Avg. Dist. to Rail [m] | 4.8                      | 2.6                      | 3.7                      | 5.6                      | 6.3                      | 6.5                      |
| Avg. Stride Freq. [Hz] | 2.4                      | 2.5                      | 2.4                      | 2.4                      | 2.5                      | 2.4                      |
| Avg. Stride Length [m] | 7.1                      | 7.1                      | 7.3                      | 7.2                      | 7.3                      | 7.0                      |