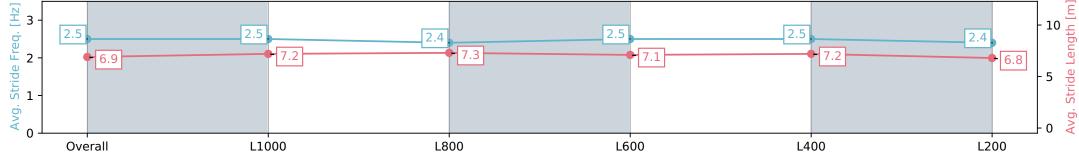

### Race 5: FIBER FRESH 1200 - 1200m

30 March 2024 - 2:55PM

Track Rating: Good 4, Weather: Fine, Rail Position: +7m

| Section                | Overall                  | L1000                    | L800                     | L600                     | L400                     | L200                     |
|------------------------|--------------------------|--------------------------|--------------------------|--------------------------|--------------------------|--------------------------|
| Section Times          | 1:10.41 [1]<br>(0:14.01) | 0:56.40 [9]<br>(0:11.19) | 0:45.21 [9]<br>(0:11.35) | 0:33.86 [8]<br>(0:11.56) | 0:22.29 [7]<br>(0:10.78) | 0:11.51 [5]<br>(0:11.51) |
| Average Speed [km/h]   | 51.6                     | 64.9                     | 64.4                     | 63.8                     | 67.0                     | 62.5                     |
| Top Speed [km/h]       | 63.8                     | 66.2                     | 67.3                     | 66.7                     | 68.4                     | 64.9                     |
| Avg. Dist. to Rail [m] | 3.4                      | 2.3                      | 3.1                      | 4.3                      | 4.7                      | 6.6                      |
| Avg. Stride Freq. [Hz] | 2.3                      | 2.5                      | 2.4                      | 2.4                      | 2.5                      | 2.4                      |
| Avg. Stride Length [m] | 7.0                      | 7.3                      | 7.4                      | 7.4                      | 7.6                      | 7.2                      |