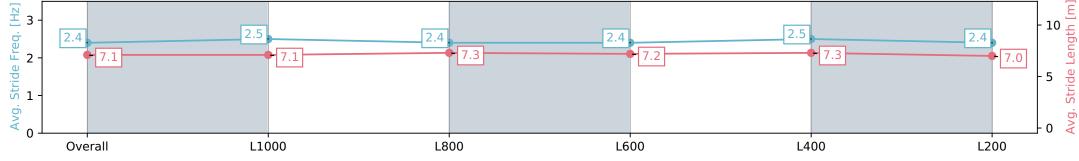

### Race 5: FIBER FRESH 1200 - 1200m

ELLERSLIE

30 March 2024 - 2:55PM

Track Rating: Good 4, Weather: Fine, Rail Position: +7m

| Section                | Overall                  | L1000                    | L800                     | L600                     | L400                     | L200                     |
|------------------------|--------------------------|--------------------------|--------------------------|--------------------------|--------------------------|--------------------------|
| Section Times          | 1:10.80 [5]<br>(0:13.40) | 0:57.40 [4]<br>(0:11.28) | 0:46.11 [5]<br>(0:11.49) | 0:34.62 [5]<br>(0:11.75) | 0:22.87 [6]<br>(0:11.01) | 0:11.86 [6]<br>(0:11.86) |
| Average Speed [km/h]   | 54.0                     | 64.4                     | 63.8                     | 63.2                     | 65.6                     | 60.6                     |
| Top Speed [km/h]       | 62.9                     | 65.4                     | 65.1                     | 65.3                     | 66.3                     | 63.3                     |
| Avg. Dist. to Rail [m] | 4.8                      | 2.6                      | 3.7                      | 5.6                      | 6.3                      | 6.5                      |
| Avg. Stride Freq. [Hz] | 2.4                      | 2.5                      | 2.4                      | 2.4                      | 2.5                      | 2.4                      |
| Avg. Stride Length [m] | 7.1                      | 7.1                      | 7.3                      | 7.2                      | 7.3                      | 7.0                      |