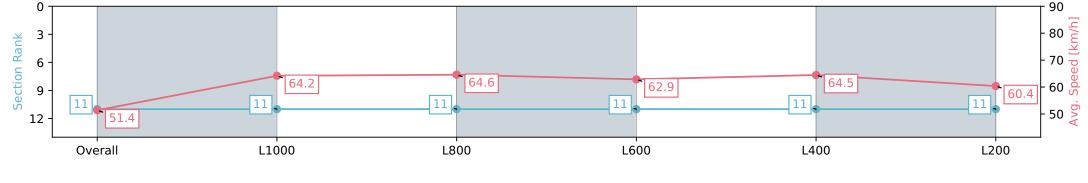

### Race 5: FIBER FRESH 1200 - 1200m

30 March 2024 - 2:55PM

Track Rating: Good 4, Weather: Fine, Rail Position: +7m

| Section                | Overall                   | L1000                     | L800                      | L600                      | L400                      | L200                      |
|------------------------|---------------------------|---------------------------|---------------------------|---------------------------|---------------------------|---------------------------|
| Section Times          | 1:11.63 [11]<br>(0:14.16) | 0:57.47 [11]<br>(0:11.28) | 0:46.18 [11]<br>(0:11.30) | 0:34.88 [11]<br>(0:11.77) | 0:23.11 [11]<br>(0:11.19) | 0:11.92 [11]<br>(0:11.92) |
| Average Speed [km/h]   | 51.4                      | 64.2                      | 64.6                      | 62.9                      | 64.5                      | 60.4                      |
| Top Speed [km/h]       | 60.3                      | 66.4                      | 66.4                      | 64.0                      | 65.3                      | 64.2                      |
| Avg. Dist. to Rail [m] | 8.9                       | 1.9                       | 2.4                       | 4.9                       | 6.3                       | 6.3                       |
| Avg. Stride Freq. [Hz] | 2.3                       | 2.4                       | 2.3                       | 2.3                       | 2.3                       | 2.2                       |
| Avg. Stride Length [m] | 6.6                       | 7.3                       | 7.7                       | 7.7                       | 7.8                       | 7.6                       |
|                        |                           |                           |                           |                           |                           |                           |