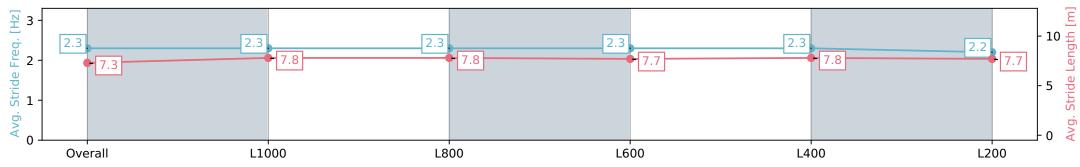

### Race 5: FIBER FRESH 1200 - 1200m

- 1200m - ATR-ELLERSLIE

30 March 2024 - 2:55PM

Track Rating: Good 4, Weather: Fine, Rail Position: +7m

| Section         Overall         L1000         L800         L600         L400         L200           Section Times         1:10.49 [2] (0:13.28)         0:57.20 [2] (0:11.08)         0:46.12 [2] (0:11.37)         0:34.75 [1] (0:11.71)         0:23.04 [1] (0:11.81 [1] (0:11.81)         0:11.81 [1] (0:11.81)           Average Speed [km/h]         54.7         65.6         64.2         62.8         64.3         60.9           Top Speed [km/h]         65.3         66.3         65.4         64.1         65.2         63.3           Avg. Dist. to Rail [m]         8.1         2.7         2.5         3.8         2.7         2.8           Avg. Stride Freq. [Hz]         2.3         2.3         2.3         2.3         2.2 |                        |         |       |      |      |      |      |
|------------------------------------------------------------------------------------------------------------------------------------------------------------------------------------------------------------------------------------------------------------------------------------------------------------------------------------------------------------------------------------------------------------------------------------------------------------------------------------------------------------------------------------------------------------------------------------------------------------------------------------------------------------------------------------------------------------------------------------------------|------------------------|---------|-------|------|------|------|------|
| Section Times         (0:13.28)         (0:11.08)         (0:11.37)         (0:11.71)         (0:11.23)         (0:11.81)           Average Speed [km/h]         54.7         65.6         64.2         62.8         64.3         60.9           Top Speed [km/h]         65.3         66.3         65.4         64.1         65.2         63.3           Avg. Dist. to Rail [m]         8.1         2.7         2.5         3.8         2.7         2.8                                                                                                                                                                                                                                                                                       | Section                | Overall | L1000 | L800 | L600 | L400 | L200 |
| Top Speed [km/h]     65.3     66.3     65.4     64.1     65.2     63.3       Avg. Dist. to Rail [m]     8.1     2.7     2.5     3.8     2.7     2.8                                                                                                                                                                                                                                                                                                                                                                                                                                                                                                                                                                                            | Section Times          |         |       |      |      |      |      |
| Avg. Dist. to Rail [m] 8.1 2.7 2.5 3.8 2.7 2.8                                                                                                                                                                                                                                                                                                                                                                                                                                                                                                                                                                                                                                                                                                 | Average Speed [km/h]   | 54.7    | 65.6  | 64.2 | 62.8 | 64.3 | 60.9 |
|                                                                                                                                                                                                                                                                                                                                                                                                                                                                                                                                                                                                                                                                                                                                                | Top Speed [km/h]       | 65.3    | 66.3  | 65.4 | 64.1 | 65.2 | 63.3 |
| Avg. Stride Freq. [Hz] 2.3 2.3 2.3 2.3 2.3 2.3 2.2                                                                                                                                                                                                                                                                                                                                                                                                                                                                                                                                                                                                                                                                                             | Avg. Dist. to Rail [m] | 8.1     | 2.7   | 2.5  | 3.8  | 2.7  | 2.8  |
|                                                                                                                                                                                                                                                                                                                                                                                                                                                                                                                                                                                                                                                                                                                                                | Avg. Stride Freq. [Hz] | 2.3     | 2.3   | 2.3  | 2.3  | 2.3  | 2.2  |
| Avg. Stride Length [m] 7.3 7.8 7.8 7.7 7.8 7.7                                                                                                                                                                                                                                                                                                                                                                                                                                                                                                                                                                                                                                                                                                 | Avg. Stride Length [m] | 7.3     | 7.8   | 7.8  | 7.7  | 7.8  | 7.7  |