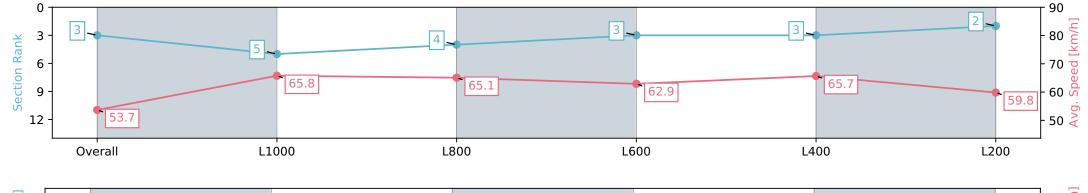

### Race 5: FIBER FRESH 1200 - 1200m

30 March 2024 - 2:55PM

Track Rating: Good 4, Weather: Fine, Rail Position: +7m

| Section                | Overall                  | L1000                    | L800                     | L600                     | L400                     | L200                     |
|------------------------|--------------------------|--------------------------|--------------------------|--------------------------|--------------------------|--------------------------|
| Section Times          | 1:10.75 [3]<br>(0:13.53) | 0:57.22 [5]<br>(0:11.13) | 0:46.09 [4]<br>(0:11.30) | 0:34.79 [3]<br>(0:11.78) | 0:23.01 [3]<br>(0:10.99) | 0:12.02 [2]<br>(0:12.02) |
| Average Speed [km/h]   | 53.7                     | 65.8                     | 65.1                     | 62.9                     | 65.7                     | 59.8                     |
| Top Speed [km/h]       | 65.8                     | 66.8                     | 66.8                     | 65.4                     | 66.8                     | 63.6                     |
| Avg. Dist. to Rail [m] | 8.0                      | 4.3                      | 4.3                      | 5.2                      | 4.8                      | 5.5                      |
| Avg. Stride Freq. [Hz] | 2.4                      | 2.5                      | 2.4                      | 2.5                      | 2.6                      | 2.4                      |
| Avg. Stride Length [m] | 6.9                      | 7.4                      | 7.4                      | 7.1                      | 7.1                      | 6.9                      |