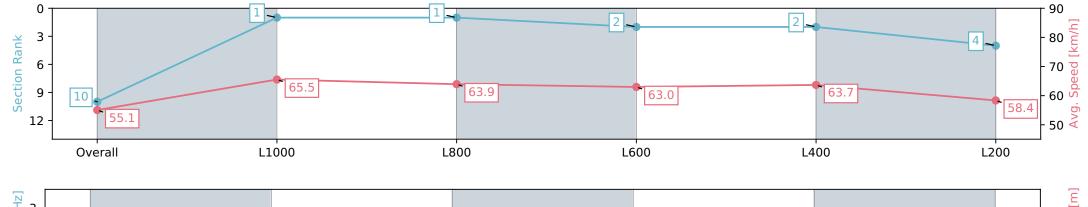

### Race 5: FIBER FRESH 1200 - 1200m

30 March 2024 - 2:55PM

Track Rating: Good 4, Weather: Fine, Rail Position: +7m

| Section                | Overall                   | L1000                    | L800                     | L600                     | L400                     | L200                     |
|------------------------|---------------------------|--------------------------|--------------------------|--------------------------|--------------------------|--------------------------|
| Section Times          | 1:11.22 [10]<br>(0:13.20) | 0:58.02 [1]<br>(0:11.16) | 0:46.86 [1]<br>(0:11.46) | 0:35.40 [2]<br>(0:11.73) | 0:23.67 [2]<br>(0:11.32) | 0:12.35 [4]<br>(0:12.35) |
| Average Speed [km/h]   | 55.1                      | 65.5                     | 63.9                     | 63.0                     | 63.7                     | 58.4                     |
| Top Speed [km/h]       | 65.9                      | 66.7                     | 65.9                     | 64.4                     | 65.0                     | 62.4                     |
| Avg. Dist. to Rail [m] | 7.2                       | 4.1                      | 3.8                      | 4.7                      | 1.9                      | 2.2                      |
| Avg. Stride Freq. [Hz] | 2.5                       | 2.5                      | 2.4                      | 2.5                      | 2.5                      | 2.4                      |
| Avg. Stride Length [m] | 6.9                       | 7.2                      | 7.3                      | 7.1                      | 7.2                      | 6.8                      |
|                        |                           |                          |                          |                          |                          |                          |