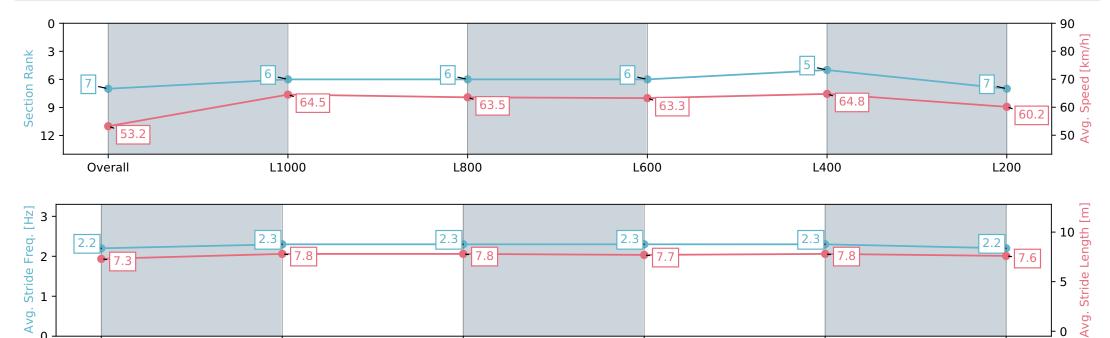

### Race 5: FIBER FRESH 1200 - 1200m

30 March 2024 - 2:55PM

Track Rating: Good 4, Weather: Fine, Rail Position: +7m

L400

| Section                | Overall                  | L1000                    | L800                     | L600                     | L400                     | L200                     |
|------------------------|--------------------------|--------------------------|--------------------------|--------------------------|--------------------------|--------------------------|
| Section Times          | 1:10.98 [7]<br>(0:13.57) | 0:57.40 [6]<br>(0:11.25) | 0:46.15 [6]<br>(0:11.48) | 0:34.67 [6]<br>(0:11.56) | 0:23.10 [5]<br>(0:11.12) | 0:11.98 [7]<br>(0:11.98) |
| Average Speed [km/h]   | 53.2                     | 64.5                     | 63.5                     | 63.3                     | 64.8                     | 60.2                     |
| Top Speed [km/h]       | 63.6                     | 65.6                     | 65.9                     | 64.8                     | 65.8                     | 63.1                     |
| Avg. Dist. to Rail [m] | 2.9                      | 2.2                      | 2.7                      | 3.0                      | 0.4                      | 1.5                      |
| Avg. Stride Freq. [Hz] | 2.2                      | 2.3                      | 2.3                      | 2.3                      | 2.3                      | 2.2                      |
| Avg. Stride Length [m] | 7.3                      | 7.8                      | 7.8                      | 7.7                      | 7.8                      | 7.6                      |
|                        |                          |                          |                          |                          |                          |                          |