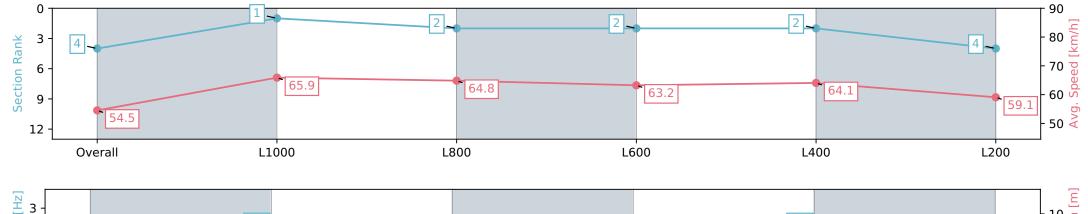

### Ellerslie NZ - Professional

Race 3: AUCKLAND CO-OP TAXIS 1200 - 1200m

30 March 2024 - 1:35PM

Track Rating: Good 4, Weather: Fine, Rail Position: +7m

| Section                | Overall                  | L1000                    | L800                     | L600                     | L400                     | L200                     |
|------------------------|--------------------------|--------------------------|--------------------------|--------------------------|--------------------------|--------------------------|
| Section Times          | 1:10.80 [4]<br>(0:13.35) | 0:57.45 [1]<br>(0:11.12) | 0:46.33 [2]<br>(0:11.30) | 0:35.03 [2]<br>(0:11.60) | 0:23.43 [2]<br>(0:11.24) | 0:12.19 [4]<br>(0:12.19) |
| Average Speed [km/h]   | 54.5                     | 65.9                     | 64.8                     | 63.2                     | 64.1                     | 59.1                     |
| Top Speed [km/h]       | 64.3                     | 67.5                     | 67.8                     | 65.1                     | 65.2                     | 64.0                     |
| Avg. Dist. to Rail [m] | 8.0                      | 4.9                      | 3.5                      | 3.5                      | 0.5                      | 1.7                      |
| Avg. Stride Freq. [Hz] | 2.4                      | 2.5                      | 2.4                      | 2.4                      | 2.5                      | 2.4                      |
| Avg. Stride Length [m] | 6.4                      | 7.3                      | 7.4                      | 7.2                      | 7.2                      | 7.0                      |