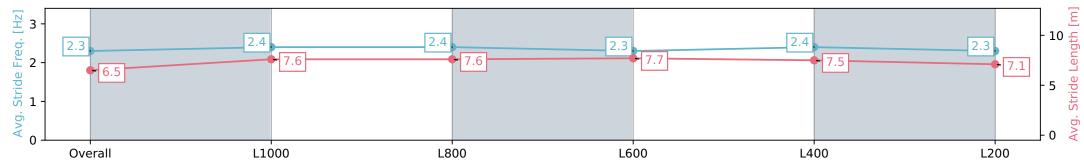

### Ellerslie NZ - Professional

Race 3: AUCKLAND CO-OP TAXIS 1200 - 1200m

30 March 2024 - 1:35PM

Track Rating: Good 4, Weather: Fine, Rail Position: +7m

| Section                | Overall                  | L1000                    | L800                     | L600                     | L400                     | L200                     |
|------------------------|--------------------------|--------------------------|--------------------------|--------------------------|--------------------------|--------------------------|
| Section Times          | 1:10.36 [3]<br>(0:13.40) | 0:56.96 [3]<br>(0:10.97) | 0:45.99 [1]<br>(0:11.25) | 0:34.74 [1]<br>(0:11.44) | 0:23.30 [1]<br>(0:11.01) | 0:12.29 [1]<br>(0:12.28) |
| Average Speed [km/h]   | 53.8                     | 65.9                     | 65.1                     | 64.1                     | 65.6                     | 58.6                     |
| Top Speed [km/h]       | 63.9                     | 67.5                     | 67.4                     | 66.4                     | 67.4                     | 63.7                     |
| Avg. Dist. to Rail [m] | 1.3                      | 1.4                      | 3.3                      | 3.6                      | 0.3                      | 0.5                      |
| Avg. Stride Freq. [Hz] | 2.3                      | 2.4                      | 2.4                      | 2.3                      | 2.4                      | 2.3                      |
| Avg. Stride Length [m] | 6.5                      | 7.6                      | 7.6                      | 7.7                      | 7.5                      | 7.1                      |
|                        |                          |                          |                          |                          |                          |                          |