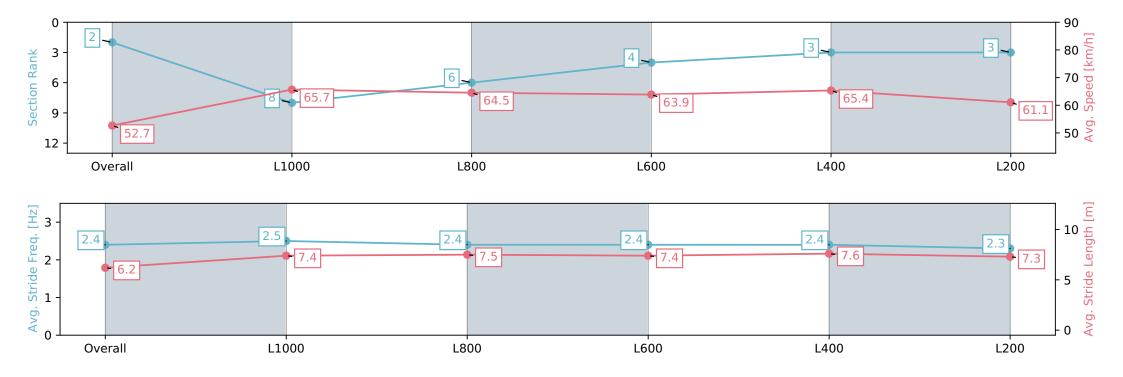

### Ellerslie NZ - Professional

Race 3: AUCKLAND CO-OP TAXIS 1200 - 1200m

30 March 2024 - 1:35PM

| Section                | Overall                  | L1000                    | L800                     | L600                     | L400                     | L200                     |
|------------------------|--------------------------|--------------------------|--------------------------|--------------------------|--------------------------|--------------------------|
| Section Times          | 1:10.36 [2]<br>(0:13.71) | 0:56.65 [8]<br>(0:11.02) | 0:45.63 [6]<br>(0:11.28) | 0:34.35 [4]<br>(0:11.53) | 0:22.82 [3]<br>(0:11.02) | 0:11.80 [3]<br>(0:11.80) |
| Average Speed [km/h]   | 52.7                     | 65.7                     | 64.5                     | 63.9                     | 65.4                     | 61.1                     |
| Top Speed [km/h]       | 65.2                     | 66.7                     | 66.3                     | 65.3                     | 66.3                     | 63.8                     |
| Avg. Dist. to Rail [m] | 4.1                      | 1.1                      | 2.6                      | 3.7                      | 1.0                      | 1.2                      |
| Avg. Stride Freq. [Hz] | 2.4                      | 2.5                      | 2.4                      | 2.4                      | 2.4                      | 2.3                      |
| Avg. Stride Length [m] | 6.2                      | 7.4                      | 7.5                      | 7.4                      | 7.6                      | 7.3                      |
|                        |                          |                          |                          |                          |                          |                          |