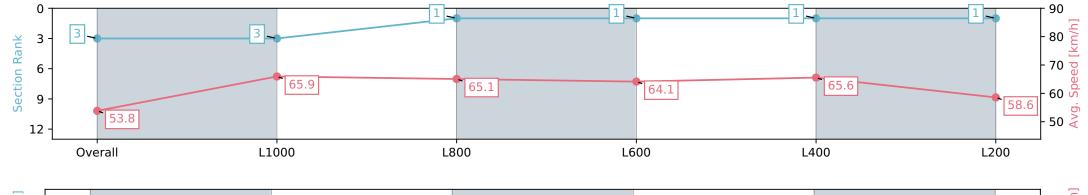

### Ellerslie NZ - Professional

Race 3: AUCKLAND CO-OP TAXIS 1200 - 1200m

30 March 2024 - 1:35PM

Track Rating: Good 4, Weather: Fine, Rail Position: +7m

| Section                | Overall                  | L1000                    | L800                     | L600                     | L400                     | L200                     |
|------------------------|--------------------------|--------------------------|--------------------------|--------------------------|--------------------------|--------------------------|
| Section Times          | 1:10.36 [3]<br>(0:13.40) | 0:56.96 [3]<br>(0:10.97) | 0:45.99 [1]<br>(0:11.25) | 0:34.74 [1]<br>(0:11.44) | 0:23.30 [1]<br>(0:11.01) | 0:12.29 [1]<br>(0:12.28) |
| Average Speed [km/h]   | 53.8                     | 65.9                     | 65.1                     | 64.1                     | 65.6                     | 58.6                     |
| Top Speed [km/h]       | 63.9                     | 67.5                     | 67.4                     | 66.4                     | 67.4                     | 63.7                     |
| Avg. Dist. to Rail [m] | 1.3                      | 1.4                      | 3.3                      | 3.6                      | 0.3                      | 0.5                      |
| Avg. Stride Freq. [Hz] | 2.3                      | 2.4                      | 2.4                      | 2.3                      | 2.4                      | 2.3                      |
| Avg. Stride Length [m] | 6.5                      | 7.6                      | 7.6                      | 7.7                      | 7.5                      | 7.1                      |
|                        |                          |                          |                          |                          |                          |                          |