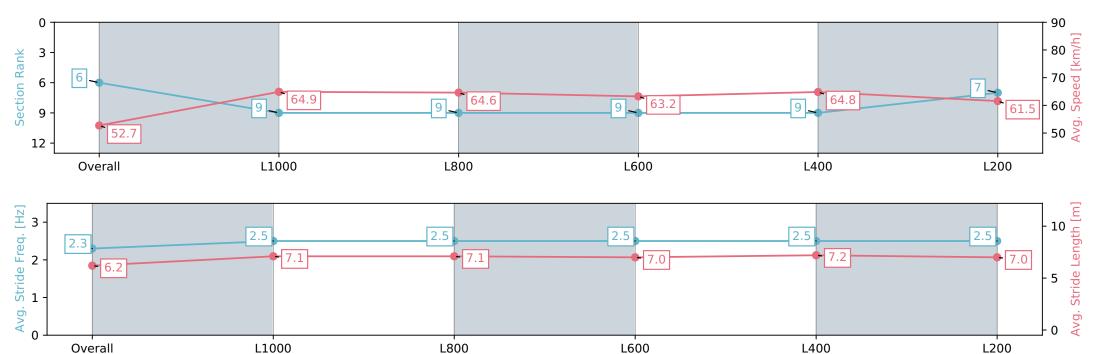

### Ellerslie NZ - Professional

Race 3: AUCKLAND CO-OP TAXIS 1200 - 1200m

ELLERSLIE

30 March 2024 - 1:35PM

Track Rating: Good 4, Weather: Fine, Rail Position: +7m

| Section                | Overall                  | L1000                     | L800                     | L600                     | L400                     | L200                     |
|------------------------|--------------------------|---------------------------|--------------------------|--------------------------|--------------------------|--------------------------|
| Section Times          | 1:11.02 [5]<br>(0:13.97) | 0:57.05 [10]<br>(0:11.04) | 0:46.01 [8]<br>(0:11.27) | 0:34.74 [7]<br>(0:11.47) | 0:23.27 [5]<br>(0:11.11) | 0:12.16 [5]<br>(0:12.16) |
| Average Speed [km/h]   | 52.0                     | 65.8                      | 64.9                     | 64.1                     | 64.8                     | 59.3                     |
| Top Speed [km/h]       | 64.9                     | 67.3                      | 66.5                     | 65.3                     | 65.9                     | 63.3                     |
| Avg. Dist. to Rail [m] | 7.4                      | 2.3                       | 3.5                      | 3.7                      | 3.3                      | 4.5                      |
| Avg. Stride Freq. [Hz] | 2.2                      | 2.5                       | 2.4                      | 2.4                      | 2.4                      | 2.3                      |
| Avg. Stride Length [m] | 6.4                      | 7.4                       | 7.5                      | 7.6                      | 7.6                      | 7.2                      |