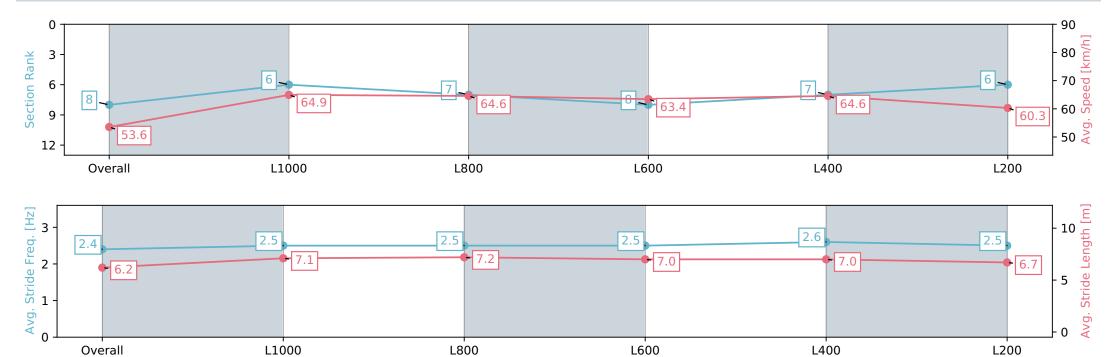

# Ellerslie NZ - Professional

Race 3: AUCKLAND CO-OP TAXIS 1200 - 1200m

· ATR ·

**ELLERSLIE** 30 March 2024 - 1:35PM

Track Rating: Good 4, Weather: Fine, Rail Position: +7m

| Section                | Overall                  | L1000                    | L800                     | L600                     | L400                     | L200                     |
|------------------------|--------------------------|--------------------------|--------------------------|--------------------------|--------------------------|--------------------------|
| Section Times          | 1:11.16 [8]<br>(0:13.56) | 0:57.59 [6]<br>(0:11.27) | 0:46.32 [7]<br>(0:11.45) | 0:34.87 [8]<br>(0:11.76) | 0:23.11 [7]<br>(0:11.17) | 0:11.94 [6]<br>(0:11.94) |
| Average Speed [km/h]   | 53.6                     | 64.9                     | 64.6                     | 63.4                     | 64.6                     | 60.3                     |
| Top Speed [km/h]       | 62.9                     | 65.9                     | 66.3                     | 65.5                     | 65.7                     | 62.6                     |
| Avg. Dist. to Rail [m] | 6.6                      | 4.4                      | 5.5                      | 6.5                      | 5.5                      | 5.2                      |
| Avg. Stride Freq. [Hz] | 2.4                      | 2.5                      | 2.5                      | 2.5                      | 2.6                      | 2.5                      |
| Avg. Stride Length [m] | 6.2                      | 7.1                      | 7.2                      | 7.0                      | 7.0                      | 6.7                      |