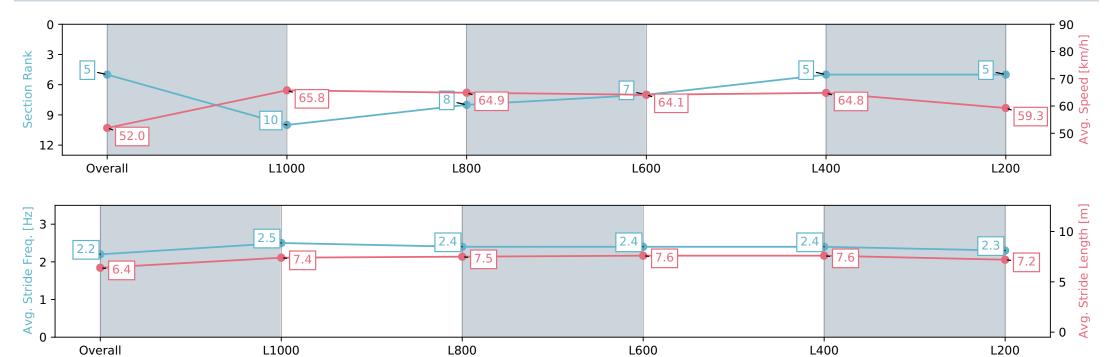

Fastest Section Time (Section)
Top Speed [km/h] (Section)

Race State

QUEEN ZOU

0:11.02 (L1000)

Finished

AUCKLAND THOROUGHBRED SINCE RACING 1874

### Ellerslie NZ - Professional

Race 3: AUCKLAND CO-OP TAXIS 1200 - 1200m

30 March 2024 - 1:35PM

| Section                | Overall                  | L1000                    | L800                     | L600                     | L400                     | L200                     |
|------------------------|--------------------------|--------------------------|--------------------------|--------------------------|--------------------------|--------------------------|
| Section Times          | 1:10.36 [2]<br>(0:13.71) | 0:56.65 [8]<br>(0:11.02) | 0:45.63 [6]<br>(0:11.28) | 0:34.35 [4]<br>(0:11.53) | 0:22.82 [3]<br>(0:11.02) | 0:11.80 [3]<br>(0:11.80) |
| Average Speed [km/h]   | 52.7                     | 65.7                     | 64.5                     | 63.9                     | 65.4                     | 61.1                     |
| Top Speed [km/h]       | 65.2                     | 66.7                     | 66.3                     | 65.3                     | 66.3                     | 63.8                     |
| Avg. Dist. to Rail [m] | 4.1                      | 1.1                      | 2.6                      | 3.7                      | 1.0                      | 1.2                      |
| Avg. Stride Freq. [Hz] | 2.4                      | 2.5                      | 2.4                      | 2.4                      | 2.4                      | 2.3                      |
| Avg. Stride Length [m] | 6.2                      | 7.4                      | 7.5                      | 7.4                      | 7.6                      | 7.3                      |
|                        |                          |                          |                          |                          |                          |                          |