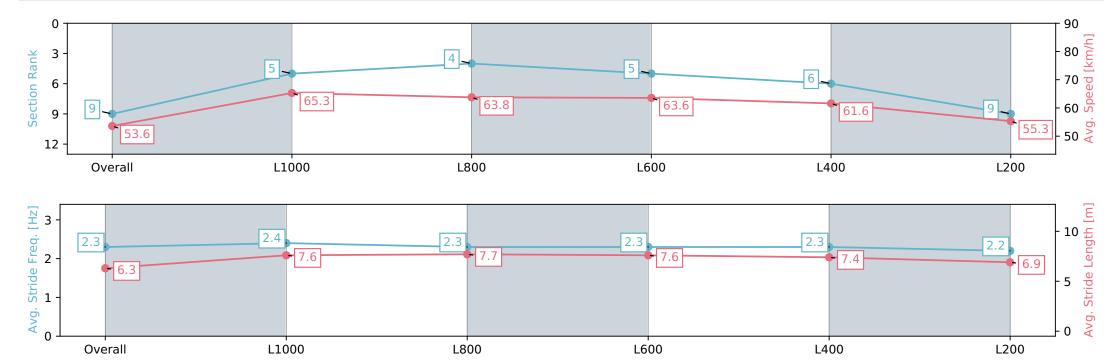

# Ellerslie NZ - Professional

Race 3: AUCKLAND CO-OP TAXIS 1200 - 1200m

30 March 2024 - 1:35PM

| Section                | Overall                  | L1000                    | L800                     | L600                     | L400                     | L200                     |
|------------------------|--------------------------|--------------------------|--------------------------|--------------------------|--------------------------|--------------------------|
| Section Times          | 1:12.55 [9]<br>(0:13.51) | 0:59.04 [5]<br>(0:11.17) | 0:47.87 [4]<br>(0:11.51) | 0:36.36 [5]<br>(0:11.66) | 0:24.70 [6]<br>(0:11.69) | 0:13.01 [9]<br>(0:13.01) |
| Average Speed [km/h]   | 53.6                     | 65.3                     | 63.8                     | 63.6                     | 61.6                     | 55.3                     |
| Top Speed [km/h]       | 63.1                     | 66.4                     | 66.0                     | 64.1                     | 63.3                     | 59.4                     |
| Avg. Dist. to Rail [m] | 3.6                      | 3.5                      | 4.3                      | 4.7                      | 5.0                      | 5.4                      |
| Avg. Stride Freq. [Hz] | 2.3                      | 2.4                      | 2.3                      | 2.3                      | 2.3                      | 2.2                      |
| Avg. Stride Length [m] | 6.3                      | 7.6                      | 7.7                      | 7.6                      | 7.4                      | 6.9                      |
|                        |                          |                          |                          |                          |                          |                          |