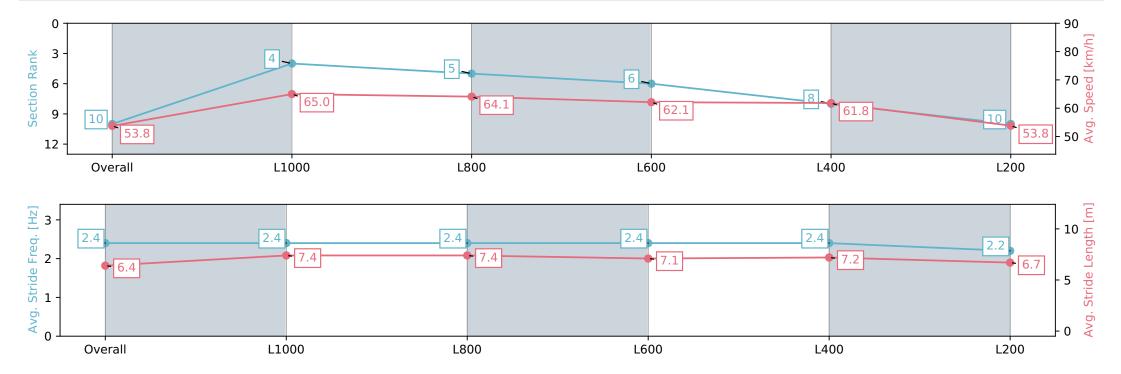

# Ellerslie NZ - Professional

Race 3: AUCKLAND CO-OP TAXIS 1200 - 1200m

30 March 2024 - 1:35PM

| Section                | Overall                   | L1000                    | L800                     | L600                     | L400                     | L200                      |
|------------------------|---------------------------|--------------------------|--------------------------|--------------------------|--------------------------|---------------------------|
| Section Times          | 1:13.12 [10]<br>(0:13.49) | 0:59.63 [4]<br>(0:11.24) | 0:48.39 [5]<br>(0:11.47) | 0:36.92 [6]<br>(0:11.89) | 0:25.03 [8]<br>(0:11.67) | 0:13.36 [10]<br>(0:13.36) |
| Average Speed [km/h]   | 53.8                      | 65.0                     | 64.1                     | 62.1                     | 61.8                     | 53.8                      |
| Top Speed [km/h]       | 63.1                      | 66.5                     | 66.8                     | 63.2                     | 63.7                     | 59.1                      |
| Avg. Dist. to Rail [m] | 6.5                       | 4.0                      | 4.0                      | 4.7                      | 4.0                      | 5.1                       |
| Avg. Stride Freq. [Hz] | 2.4                       | 2.4                      | 2.4                      | 2.4                      | 2.4                      | 2.2                       |
| Avg. Stride Length [m] | 6.4                       | 7.4                      | 7.4                      | 7.1                      | 7.2                      | 6.7                       |
|                        |                           |                          |                          |                          |                          |                           |