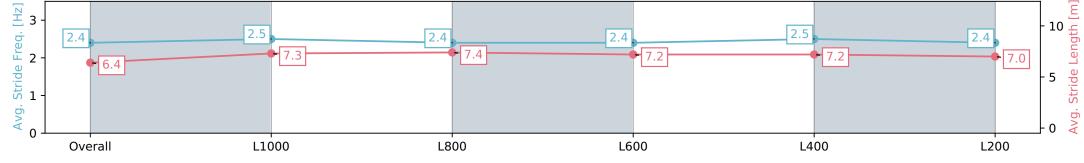

Saddle cloth number

Horse/Jockey Name MR MOZART

Finish Rank 1

Fastest Section Time (Section) 0:10.96 (L400)

Top Speed [km/h] (Section) 67.3 (L400)

Race State Finished

AUCKLAND THOROUGHBRED SINCE RACING 1874

### Ellerslie NZ - Professional

Race 3: AUCKLAND CO-OP TAXIS 1200 - 1200m

| Section         Overall         L1000         L800         L600         L400         L200           Section Times         1:10.23 [1] (0:13.36)         0:56.87 [2] (0:11.11)         0:45.76 [3] (0:11.52)         0:34.24 [3] (0:10.96)         0:22.69 [4] (0:11.73 [2] (0:11.73)           Average Speed [km/h]         54.3         65.5         63.7         63.9         65.9         61.3           Top Speed [km/h]         65.7         66.6         65.2         65.2         67.3         65.4           Avg. Dist. to Rail [m]         4.1         2.9         4.0         4.6         3.6         3.6           Avg. Stride Freq. [Hz]         2.4         2.5         2.5         2.4         2.5         2.3           Avg. Stride Length [m]         6.3         7.3         7.2         7.4         7.5         7.3 |                        |         |       |      |      |      |      |
|---------------------------------------------------------------------------------------------------------------------------------------------------------------------------------------------------------------------------------------------------------------------------------------------------------------------------------------------------------------------------------------------------------------------------------------------------------------------------------------------------------------------------------------------------------------------------------------------------------------------------------------------------------------------------------------------------------------------------------------------------------------------------------------------------------------------------------------|------------------------|---------|-------|------|------|------|------|
| Section Times         (0:13.36)         (0:11.11)         (0:11.52)         (0:11.55)         (0:10.96)         (0:11.73)           Average Speed [km/h]         54.3         65.5         63.7         63.9         65.9         61.3           Top Speed [km/h]         65.7         66.6         65.2         65.2         67.3         65.4           Avg. Dist. to Rail [m]         4.1         2.9         4.0         4.6         3.6         3.6           Avg. Stride Freq. [Hz]         2.4         2.5         2.5         2.4         2.5         2.3                                                                                                                                                                                                                                                                     | Section                | Overall | L1000 | L800 | L600 | L400 | L200 |
| Top Speed [km/h]         65.7         66.6         65.2         65.2         67.3         65.4           Avg. Dist. to Rail [m]         4.1         2.9         4.0         4.6         3.6         3.6           Avg. Stride Freq. [Hz]         2.4         2.5         2.5         2.4         2.5         2.3                                                                                                                                                                                                                                                                                                                                                                                                                                                                                                                      | Section Times          |         |       |      |      |      |      |
| Avg. Dist. to Rail [m]       4.1       2.9       4.0       4.6       3.6       3.6         Avg. Stride Freq. [Hz]       2.4       2.5       2.5       2.4       2.5       2.3                                                                                                                                                                                                                                                                                                                                                                                                                                                                                                                                                                                                                                                         | Average Speed [km/h]   | 54.3    | 65.5  | 63.7 | 63.9 | 65.9 | 61.3 |
| Avg. Stride Freq. [Hz] 2.4 2.5 2.5 2.4 2.5 2.3                                                                                                                                                                                                                                                                                                                                                                                                                                                                                                                                                                                                                                                                                                                                                                                        | Top Speed [km/h]       | 65.7    | 66.6  | 65.2 | 65.2 | 67.3 | 65.4 |
|                                                                                                                                                                                                                                                                                                                                                                                                                                                                                                                                                                                                                                                                                                                                                                                                                                       | Avg. Dist. to Rail [m] | 4.1     | 2.9   | 4.0  | 4.6  | 3.6  | 3.6  |
| Avg. Stride Length [m] 6.3 7.3 7.2 7.4 7.5 7.3                                                                                                                                                                                                                                                                                                                                                                                                                                                                                                                                                                                                                                                                                                                                                                                        | Avg. Stride Freq. [Hz] | 2.4     | 2.5   | 2.5  | 2.4  | 2.5  | 2.3  |
|                                                                                                                                                                                                                                                                                                                                                                                                                                                                                                                                                                                                                                                                                                                                                                                                                                       | Avg. Stride Length [m] | 6.3     | 7.3   | 7.2  | 7.4  | 7.5  | 7.3  |