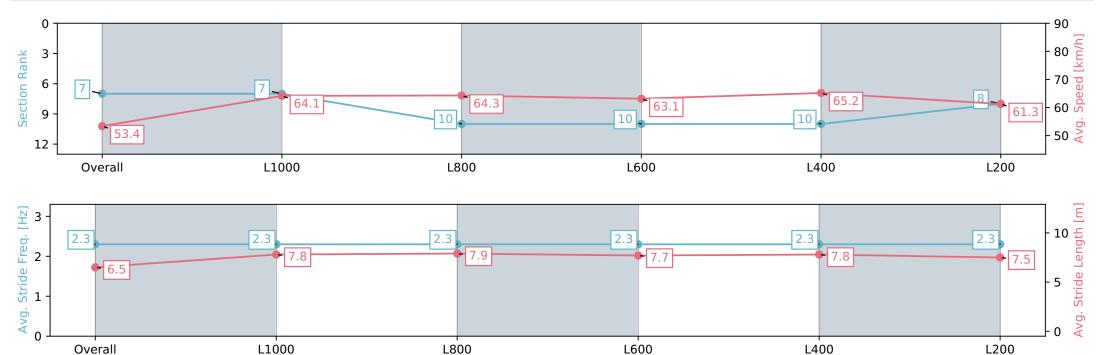

#### Ellerslie NZ - Professional

Race 3: AUCKLAND CO-OP TAXIS 1200 - 1200m

30 March 2024 - 1:35PM

| Section         Overall         L1000         L800         L600         L400         L200           Section Times         1:11.13 [7] (0:13.67)         0:57.46 [7] (0:11.46)         0:46.00 [10] (0:11.75)         0:34.57 [10] (0:11.75)         0:22.82 [10] (0:11.76 [8] (0:11.76)         0:11.76 [8] (0:11.76)           Average Speed [km/h]         53.4         64.1         64.3         63.1         65.2         61.3           Top Speed [km/h]         62.3         65.3         65.6         64.5         66.0         64.3           Avg. Dist. to Rail [m]         9.6         5.6         4.5         5.2         2.9         3.2           Avg. Stride Freg. [Hz]         2.3         2.3         2.3         2.3         2.3         2.3 |                        |         |       |      |      |      |      |
|---------------------------------------------------------------------------------------------------------------------------------------------------------------------------------------------------------------------------------------------------------------------------------------------------------------------------------------------------------------------------------------------------------------------------------------------------------------------------------------------------------------------------------------------------------------------------------------------------------------------------------------------------------------------------------------------------------------------------------------------------------------|------------------------|---------|-------|------|------|------|------|
| Section Times         (0:13.67)         (0:11.46)         (0:11.43)         (0:11.75)         (0:11.06)         (0:11.76)           Average Speed [km/h]         53.4         64.1         64.3         63.1         65.2         61.3           Top Speed [km/h]         62.3         65.3         65.6         64.5         66.0         64.3           Avg. Dist. to Rail [m]         9.6         5.6         4.5         5.2         2.9         3.2                                                                                                                                                                                                                                                                                                      | Section                | Overall | L1000 | L800 | L600 | L400 | L200 |
| Top Speed [km/h]     62.3     65.3     65.6     64.5     66.0     64.3       Avg. Dist. to Rail [m]     9.6     5.6     4.5     5.2     2.9     3.2                                                                                                                                                                                                                                                                                                                                                                                                                                                                                                                                                                                                           | Section Times          |         |       |      |      |      |      |
| Avg. Dist. to Rail [m] 9.6 5.6 4.5 5.2 2.9 3.2                                                                                                                                                                                                                                                                                                                                                                                                                                                                                                                                                                                                                                                                                                                | Average Speed [km/h]   | 53.4    | 64.1  | 64.3 | 63.1 | 65.2 | 61.3 |
|                                                                                                                                                                                                                                                                                                                                                                                                                                                                                                                                                                                                                                                                                                                                                               | Top Speed [km/h]       | 62.3    | 65.3  | 65.6 | 64.5 | 66.0 | 64.3 |
| Avg. Stride Freg. [Hz] 2.3 2.3 2.3 2.3 2.3 2.3 2.3                                                                                                                                                                                                                                                                                                                                                                                                                                                                                                                                                                                                                                                                                                            | Avg. Dist. to Rail [m] | 9.6     | 5.6   | 4.5  | 5.2  | 2.9  | 3.2  |
|                                                                                                                                                                                                                                                                                                                                                                                                                                                                                                                                                                                                                                                                                                                                                               | Avg. Stride Freq. [Hz] | 2.3     | 2.3   | 2.3  | 2.3  | 2.3  | 2.3  |
| Avg. Stride Length [m] 6.5 7.8 7.9 7.7 7.8 7.5                                                                                                                                                                                                                                                                                                                                                                                                                                                                                                                                                                                                                                                                                                                | Avg. Stride Length [m] | 6.5     | 7.8   | 7.9  | 7.7  | 7.8  | 7.5  |