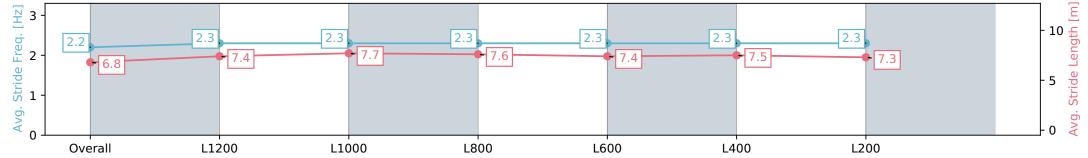

#### Ellerslie NZ - Professional

Race 2: BARFOOT & THOMPSON 1400 - 1400m

30 March 2024 - 1:00PM

Track Rating: Good 4, Weather: Fine, Rail Position: +7m

| Section                | Overall                  | L1200                    | L1000                    | L800                     | L600                     | L400                     | L200                     |
|------------------------|--------------------------|--------------------------|--------------------------|--------------------------|--------------------------|--------------------------|--------------------------|
| Section Times          | 1:23.52 [3]<br>(0:12.98) | 1:10.54 [1]<br>(0:11.69) | 0:58.85 [1]<br>(0:11.88) | 0:46.97 [1]<br>(0:11.89) | 0:35.08 [1]<br>(0:11.69) | 0:23.39 [1]<br>(0:11.26) | 0:12.13 [2]<br>(0:12.13) |
| Average Speed [km/h]   | 55.5                     | 62.1                     | 61.2                     | 61.5                     | 62.8                     | 64.0                     | 59.8                     |
| Top Speed [km/h]       | 65.0                     | 65.2                     | 61.8                     | 61.9                     | 64.8                     | 64.9                     | 62.4                     |
| Avg. Dist. to Rail [m] | 4.4                      | 2.6                      | 2.7                      | 3.4                      | 3.6                      | 1.3                      | 2.3                      |
| Avg. Stride Freq. [Hz] | 2.3                      | 2.3                      | 2.3                      | 2.2                      | 2.3                      | 2.4                      | 2.3                      |
| Avg. Stride Length [m] | 6.7                      | 7.5                      | 7.3                      | 7.5                      | 7.4                      | 7.2                      | 7.0                      |