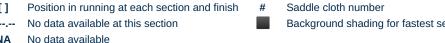

#### Ellerslie NZ - Professional

Race 2: BARFOOT & THOMPSON 1400 - 1400m

30 March 2024 - 1:00PM

Track Rating: Good 4, Weather: Fine, Rail Position: +7m

| Race State             | Fir                      | nished                   |                          | Track Rating: Good 4, Weather: Fine, Rail Position: +7m |                          |                          |                          |  |  |
|------------------------|--------------------------|--------------------------|--------------------------|---------------------------------------------------------|--------------------------|--------------------------|--------------------------|--|--|
| Section                | Overall                  | L1200                    | L1000                    | L800                                                    | L600                     | L400                     | L200                     |  |  |
| Section Times          | 1:23.23 [1]<br>(0:13.33) | 1:09.90 [4]<br>(0:11.90) | 0:58.00 [4]<br>(0:11.77) | 0:46.23 [4]<br>(0:11.81)                                | 0:34.42 [4]<br>(0:11.65) | 0:22.77 [3]<br>(0:11.12) | 0:11.65 [3]<br>(0:11.65) |  |  |
| Average Speed [km/h]   | 54.1                     | 60.9                     | 61.5                     | 61.6                                                    | 62.8                     | 64.9                     | 62.2                     |  |  |
| Top Speed [km/h]       | 62.0                     | 63.3                     | 62.9                     | 62.8                                                    | 64.8                     | 66.6                     | 66.3                     |  |  |
| Avg. Dist. to Rail [m] | 2.4                      | 2.4                      | 2.0                      | 2.0                                                     | 3.2                      | 3.0                      | 5.4                      |  |  |
| Avg. Stride Freq. [Hz] | 2.3                      | 2.4                      | 2.3                      | 2.3                                                     | 2.4                      | 2.4                      | 2.4                      |  |  |
| Avg. Stride Length [m] | 6.6                      | 7.2                      | 7.3                      | 7.4                                                     | 7.4                      | 7.3                      | 7.1                      |  |  |

Report Created: Sat 30 March 2024 11:15:01 GMT+11 (Note: Timing is based on positional data)

Ranking at each section and finish

No data available at this section

**Fastest Section Time (Section)** 

Top Speed [km/h] (Section)