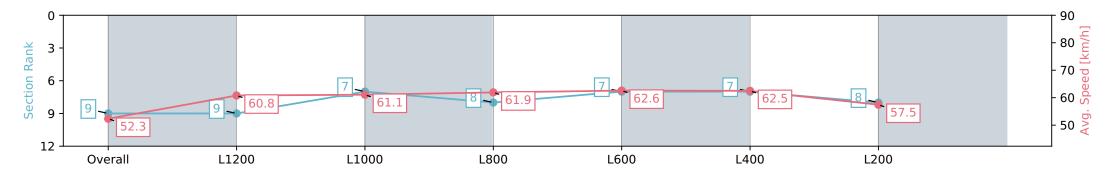

### Ellerslie NZ - Professional

Race 2: BARFOOT & THOMPSON 1400 - 1400m

30 March 2024 - 1:00PM

Track Rating: Good 4, Weather: Fine, Rail Position: +7m

| Nace State             | •                        | iisiicu                  |                          |                          |                          |                          |                          |
|------------------------|--------------------------|--------------------------|--------------------------|--------------------------|--------------------------|--------------------------|--------------------------|
| Section                | Overall                  | L1200                    | L1000                    | L800                     | L600                     | L400                     | L200                     |
| Section Times          | 1:25.24 [9]<br>(0:13.75) | 1:11.49 [9]<br>(0:11.87) | 0:59.62 [7]<br>(0:11.87) | 0:47.75 [8]<br>(0:11.84) | 0:35.91 [7]<br>(0:11.75) | 0:24.16 [7]<br>(0:11.55) | 0:12.61 [8]<br>(0:12.61) |
| Average Speed [km/h]   | 52.3                     | 60.8                     | 61.1                     | 61.9                     | 62.6                     | 62.5                     | 57.5                     |
| Top Speed [km/h]       | 63.7                     | 61.4                     | 64.0                     | 63.4                     | 65.2                     | 65.2                     | 60.6                     |
| Avg. Dist. to Rail [m] | 1.5                      | 0.9                      | 1.9                      | 3.9                      | 3.8                      | 2.3                      | 3.6                      |
| Avg. Stride Freq. [Hz] | 2.3                      | 2.4                      | 2.3                      | 2.3                      | 2.4                      | 2.4                      | 2.3                      |
| Avg. Stride Length [m] | 6.2                      | 7.0                      | 7.2                      | 7.4                      | 7.4                      | 7.3                      | 7.1                      |