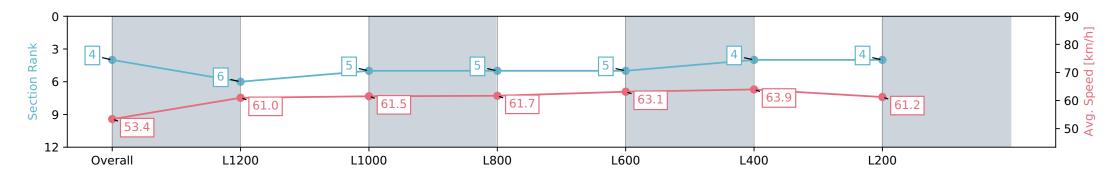

**Race State** 

Horse/Jockey Name PSYCLONE
Finish Rank 4
Fastest Section Time (Section) 0:11.25 (L400)

65.8 (L600)

Finished

AUCKLAND THOROUGHBRED SINCE RACING 1874

#### Ellerslie NZ - Professional

Race 2: BARFOOT & THOMPSON 1400 - 1400m

30 March 2024 - 1:00PM

Track Rating: Good 4, Weather: Fine, Rail Position: +7m

| Nace State             |                          | isileu                   |                          |                          |                          |                          |                          |
|------------------------|--------------------------|--------------------------|--------------------------|--------------------------|--------------------------|--------------------------|--------------------------|
| Section                | Overall                  | L1200                    | L1000                    | L800                     | L600                     | L400                     | L200                     |
| Section Times          | 1:23.70 [4]<br>(0:13.49) | 1:10.21 [6]<br>(0:11.88) | 0:58.33 [5]<br>(0:11.78) | 0:46.55 [5]<br>(0:11.81) | 0:34.74 [5]<br>(0:11.63) | 0:23.11 [4]<br>(0:11.25) | 0:11.86 [4]<br>(0:11.86) |
| Average Speed [km/h]   | 53.4                     | 61.0                     | 61.5                     | 61.7                     | 63.1                     | 63.9                     | 61.2                     |
| Top Speed [km/h]       | 62.3                     | 62.2                     | 62.5                     | 62.4                     | 65.8                     | 65.7                     | 62.4                     |
| Avg. Dist. to Rail [m] | 1.5                      | 1.9                      | 2.0                      | 2.5                      | 3.3                      | 2.2                      | 3.6                      |
| Avg. Stride Freq. [Hz] | 2.3                      | 2.3                      | 2.3                      | 2.3                      | 2.3                      | 2.4                      | 2.3                      |
| Avg. Stride Length [m] | 6.4                      | 7.3                      | 7.4                      | 7.5                      | 7.5                      | 7.4                      | 7.3                      |

Report Created: Sat 30 March 2024 11:15:10 GMT+11 (Note: Timing is based on positional data)

[] Ranking at each section and finish

-:--.- No data available at this section

NA No data available

Top Speed [km/h] (Section)