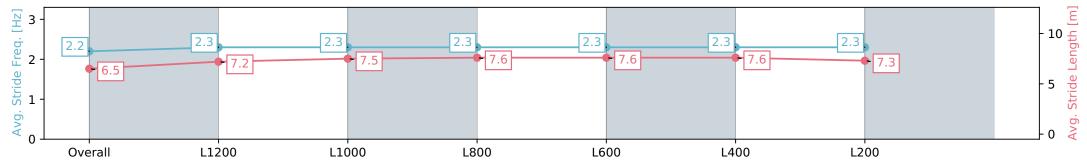

#### Ellerslie NZ - Professional

Race 2: BARFOOT & THOMPSON 1400 - 1400m

30 March 2024 - 1:00PM

Track Rating: Good 4, Weather: Fine, Rail Position: +7m

| Race State             | Fir                      | nished                   |                          | Track Rating: Good 4, Weather: Fine, Rail Position: +7m |                          |                          |                          |  |  |
|------------------------|--------------------------|--------------------------|--------------------------|---------------------------------------------------------|--------------------------|--------------------------|--------------------------|--|--|
| Section                | Overall                  | L1200                    | L1000                    | L800                                                    | L600                     | L400                     | L200                     |  |  |
| Section Times          | 1:23.23 [1]<br>(0:13.33) | 1:09.90 [4]<br>(0:11.90) | 0:58.00 [4]<br>(0:11.77) | 0:46.23 [4]<br>(0:11.81)                                | 0:34.42 [4]<br>(0:11.65) | 0:22.77 [3]<br>(0:11.12) | 0:11.65 [3]<br>(0:11.65) |  |  |
| Average Speed [km/h]   | 54.1                     | 60.9                     | 61.5                     | 61.6                                                    | 62.8                     | 64.9                     | 62.2                     |  |  |
| Top Speed [km/h]       | 62.0                     | 63.3                     | 62.9                     | 62.8                                                    | 64.8                     | 66.6                     | 66.3                     |  |  |
| Avg. Dist. to Rail [m] | 2.4                      | 2.4                      | 2.0                      | 2.0                                                     | 3.2                      | 3.0                      | 5.4                      |  |  |
| Avg. Stride Freq. [Hz] | 2.3                      | 2.4                      | 2.3                      | 2.3                                                     | 2.4                      | 2.4                      | 2.4                      |  |  |
| Avg. Stride Length [m] | 6.6                      | 7.2                      | 7.3                      | 7.4                                                     | 7.4                      | 7.3                      | 7.1                      |  |  |