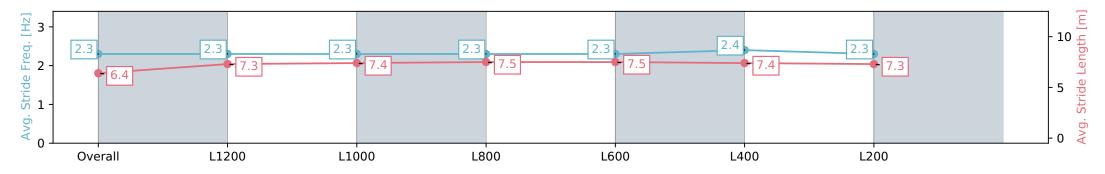

#### Ellerslie NZ - Professional

Race 2: BARFOOT & THOMPSON 1400 - 1400m

30 March 2024 - 1:00PM

Track Rating: Good 4, Weather: Fine, Rail Position: +7m

| Race State             | Fir                      | nished                   |                          | Track Rating: Good 4, Weather: Fine, Rail Position: +7m |                          |                          |                          |  |  |
|------------------------|--------------------------|--------------------------|--------------------------|---------------------------------------------------------|--------------------------|--------------------------|--------------------------|--|--|
| Section                | Overall                  | L1200                    | L1000                    | L800                                                    | L600                     | L400                     | L200                     |  |  |
| Section Times          | 1:23.23 [1]<br>(0:13.33) | 1:09.90 [4]<br>(0:11.90) | 0:58.00 [4]<br>(0:11.77) | 0:46.23 [4]<br>(0:11.81)                                | 0:34.42 [4]<br>(0:11.65) | 0:22.77 [3]<br>(0:11.12) | 0:11.65 [3]<br>(0:11.65) |  |  |
| Average Speed [km/h]   | 54.1                     | 60.9                     | 61.5                     | 61.6                                                    | 62.8                     | 64.9                     | 62.2                     |  |  |
| Top Speed [km/h]       | 62.0                     | 63.3                     | 62.9                     | 62.8                                                    | 64.8                     | 66.6                     | 66.3                     |  |  |
| Avg. Dist. to Rail [m] | 2.4                      | 2.4                      | 2.0                      | 2.0                                                     | 3.2                      | 3.0                      | 5.4                      |  |  |
| Avg. Stride Freq. [Hz] | 2.3                      | 2.4                      | 2.3                      | 2.3                                                     | 2.4                      | 2.4                      | 2.4                      |  |  |
| Avg. Stride Length [m] | 6.6                      | 7.2                      | 7.3                      | 7.4                                                     | 7.4                      | 7.3                      | 7.1                      |  |  |