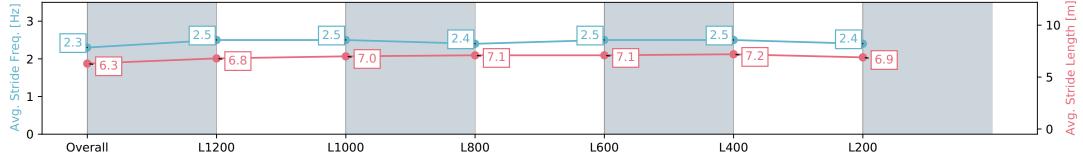

#### Ellerslie NZ - Professional

Race 2: BARFOOT & THOMPSON 1400 - 1400m

30 March 2024 - 1:00PM

Track Rating: Good 4, Weather: Fine, Rail Position: +7m

| Nace State             |                          | isiicu                   |                          |                          |                          |                          |                          |
|------------------------|--------------------------|--------------------------|--------------------------|--------------------------|--------------------------|--------------------------|--------------------------|
| Section                | Overall                  | L1200                    | L1000                    | L800                     | L600                     | L400                     | L200                     |
| Section Times          | 1:23.43 [2]<br>(0:13.11) | 1:10.32 [2]<br>(0:11.70) | 0:58.62 [2]<br>(0:11.76) | 0:46.86 [2]<br>(0:11.94) | 0:34.92 [2]<br>(0:11.67) | 0:23.25 [2]<br>(0:11.20) | 0:12.05 [1]<br>(0:12.05) |
| Average Speed [km/h]   | 55.1                     | 62.0                     | 62.0                     | 61.6                     | 63.5                     | 64.4                     | 60.2                     |
| Top Speed [km/h]       | 64.4                     | 64.7                     | 63.7                     | 63.3                     | 65.7                     | 65.8                     | 62.9                     |
| Avg. Dist. to Rail [m] | 6.2                      | 3.5                      | 3.0                      | 4.7                      | 5.2                      | 2.6                      | 3.9                      |
| Avg. Stride Freq. [Hz] | 2.4                      | 2.5                      | 2.4                      | 2.4                      | 2.5                      | 2.5                      | 2.5                      |
| Avg. Stride Length [m] | 6.4                      | 7.0                      | 7.1                      | 7.1                      | 7.1                      | 7.0                      | 6.7                      |