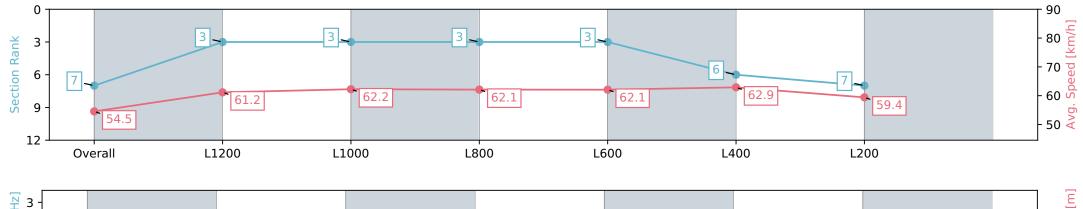

#### Ellerslie NZ - Professional

Race 2: BARFOOT & THOMPSON 1400 - 1400m

30 March 2024 - 1:00PM

Track Rating: Good 4, Weather: Fine, Rail Position: +7m

| Race State             | Fin                      | Finished                 |                          |                          | Track Rating: Good 4, Weather: Fine, Rail Position: +7m |                          |                          |  |  |  |  |
|------------------------|--------------------------|--------------------------|--------------------------|--------------------------|---------------------------------------------------------|--------------------------|--------------------------|--|--|--|--|
| Section                | Overall                  | L1200                    | L1000                    | L800                     | L600                                                    | L400                     | L200                     |  |  |  |  |
| Section Times          | 1:24.47 [7]<br>(0:13.21) | 1:11.26 [3]<br>(0:11.90) | 0:59.36 [3]<br>(0:11.72) | 0:47.64 [3]<br>(0:11.92) | 0:35.72 [3]<br>(0:12.02)                                | 0:23.70 [6]<br>(0:11.49) | 0:12.21 [7]<br>(0:12.21) |  |  |  |  |
| Average Speed [km/h]   | 54.5                     | 61.2                     | 62.2                     | 62.1                     | 62.1                                                    | 62.9                     | 59.4                     |  |  |  |  |
| Top Speed [km/h]       | 61.3                     | 61.9                     | 62.7                     | 63.4                     | 62.9                                                    | 64.0                     | 61.2                     |  |  |  |  |
| Avg. Dist. to Rail [m] | 3.7                      | 3.9                      | 3.8                      | 5.3                      | 6.7                                                     | 5.5                      | 5.5                      |  |  |  |  |
| Avg. Stride Freq. [Hz] | 2.2                      | 2.3                      | 2.3                      | 2.3                      | 2.3                                                     | 2.3                      | 2.3                      |  |  |  |  |
| Avg. Stride Length [m] | 6.8                      | 7.4                      | 7.7                      | 7.6                      | 7.4                                                     | 7.5                      | 7.3                      |  |  |  |  |