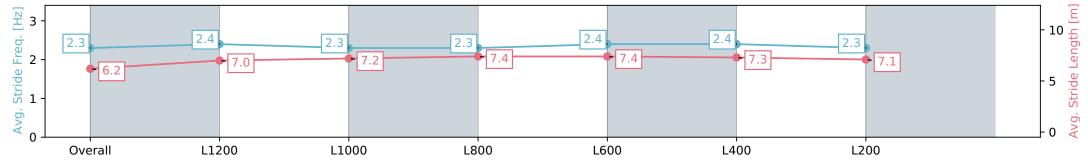

#### Ellerslie NZ - Professional

Race 2: BARFOOT & THOMPSON 1400 - 1400m

30 March 2024 - 1:00PM

Track Rating: Good 4, Weather: Fine, Rail Position: +7m

| Nace State             |                          | isiicu                   |                          |                          |                          |                          |                          |
|------------------------|--------------------------|--------------------------|--------------------------|--------------------------|--------------------------|--------------------------|--------------------------|
| Section                | Overall                  | L1200                    | L1000                    | L800                     | L600                     | L400                     | L200                     |
| Section Times          | 1:23.43 [2]<br>(0:13.11) | 1:10.32 [2]<br>(0:11.70) | 0:58.62 [2]<br>(0:11.76) | 0:46.86 [2]<br>(0:11.94) | 0:34.92 [2]<br>(0:11.67) | 0:23.25 [2]<br>(0:11.20) | 0:12.05 [1]<br>(0:12.05) |
| Average Speed [km/h]   | 55.1                     | 62.0                     | 62.0                     | 61.6                     | 63.5                     | 64.4                     | 60.2                     |
| Top Speed [km/h]       | 64.4                     | 64.7                     | 63.7                     | 63.3                     | 65.7                     | 65.8                     | 62.9                     |
| Avg. Dist. to Rail [m] | 6.2                      | 3.5                      | 3.0                      | 4.7                      | 5.2                      | 2.6                      | 3.9                      |
| Avg. Stride Freq. [Hz] | 2.4                      | 2.5                      | 2.4                      | 2.4                      | 2.5                      | 2.5                      | 2.5                      |
| Avg. Stride Length [m] | 6.4                      | 7.0                      | 7.1                      | 7.1                      | 7.1                      | 7.0                      | 6.7                      |