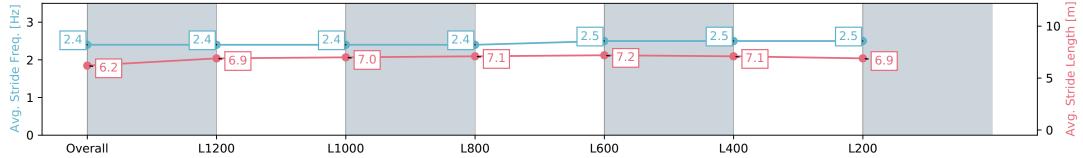

#### Ellerslie NZ - Professional

Race 2: BARFOOT & THOMPSON 1400 - 1400m

30 March 2024 - 1:00PM

Track Rating: Good 4, Weather: Fine, Rail Position: +7m

| Nace State             |                          | isiicu                   |                          |                          |                          |                          |                          |
|------------------------|--------------------------|--------------------------|--------------------------|--------------------------|--------------------------|--------------------------|--------------------------|
| Section                | Overall                  | L1200                    | L1000                    | L800                     | L600                     | L400                     | L200                     |
| Section Times          | 1:23.79 [5]<br>(0:13.45) | 1:10.34 [5]<br>(0:11.97) | 0:58.37 [6]<br>(0:11.81) | 0:46.56 [6]<br>(0:11.87) | 0:34.69 [6]<br>(0:11.57) | 0:23.11 [5]<br>(0:11.26) | 0:11.85 [5]<br>(0:11.85) |
| Average Speed [km/h]   | 53.7                     | 60.8                     | 61.8                     | 62.1                     | 63.7                     | 64.1                     | 61.3                     |
| Top Speed [km/h]       | 62.5                     | 61.3                     | 62.9                     | 63.9                     | 66.5                     | 66.3                     | 62.9                     |
| Avg. Dist. to Rail [m] | 3.8                      | 3.6                      | 4.0                      | 4.4                      | 4.7                      | 4.7                      | 5.4                      |
| Avg. Stride Freq. [Hz] | 2.4                      | 2.4                      | 2.4                      | 2.4                      | 2.5                      | 2.5                      | 2.5                      |
| Avg. Stride Length [m] | 6.2                      | 6.9                      | 7.0                      | 7.1                      | 7.2                      | 7.1                      | 6.9                      |