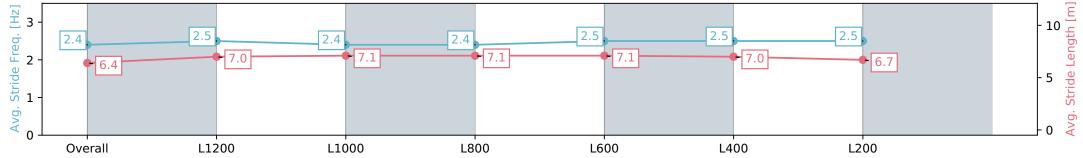

NA No data available

Horse/Jockey Name MY ANNIE BELLE
Finish Rank 2

0:11.20 (L400)

65.8 (L400)

Finished

AUCKLAND THOROUGHBRED SINCE RACING 1874

#### Ellerslie NZ - Professional

Race 2: BARFOOT & THOMPSON 1400 - 1400m

30 March 2024 - 1:00PM

Track Rating: Good 4, Weather: Fine, Rail Position: +7m

| Nace State             |                          | isiicu                   |                          |                          |                          |                          |                          |
|------------------------|--------------------------|--------------------------|--------------------------|--------------------------|--------------------------|--------------------------|--------------------------|
| Section                | Overall                  | L1200                    | L1000                    | L800                     | L600                     | L400                     | L200                     |
| Section Times          | 1:23.43 [2]<br>(0:13.11) | 1:10.32 [2]<br>(0:11.70) | 0:58.62 [2]<br>(0:11.76) | 0:46.86 [2]<br>(0:11.94) | 0:34.92 [2]<br>(0:11.67) | 0:23.25 [2]<br>(0:11.20) | 0:12.05 [1]<br>(0:12.05) |
| Average Speed [km/h]   | 55.1                     | 62.0                     | 62.0                     | 61.6                     | 63.5                     | 64.4                     | 60.2                     |
| Top Speed [km/h]       | 64.4                     | 64.7                     | 63.7                     | 63.3                     | 65.7                     | 65.8                     | 62.9                     |
| Avg. Dist. to Rail [m] | 6.2                      | 3.5                      | 3.0                      | 4.7                      | 5.2                      | 2.6                      | 3.9                      |
| Avg. Stride Freq. [Hz] | 2.4                      | 2.5                      | 2.4                      | 2.4                      | 2.5                      | 2.5                      | 2.5                      |
| Avg. Stride Length [m] | 6.4                      | 7.0                      | 7.1                      | 7.1                      | 7.1                      | 7.0                      | 6.7                      |

Report Created: Sat 30 March 2024 11:15:04 GMT+11 (Note: Timing is based on positional data)

[] Ranking at each section and finish

-:--- No data available at this section

**Fastest Section Time (Section)** 