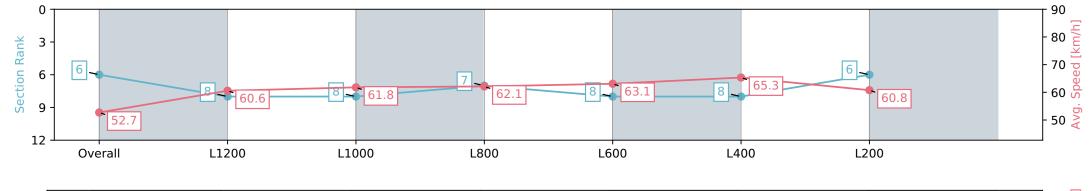

#### Ellerslie NZ - Professional

Race 2: BARFOOT & THOMPSON 1400 - 1400m

30 March 2024 - 1:00PM

Track Rating: Good 4, Weather: Fine, Rail Position: +7m

| Nace State             |                          | isiicu                   |                          |                          |                          |                          |                          |
|------------------------|--------------------------|--------------------------|--------------------------|--------------------------|--------------------------|--------------------------|--------------------------|
| Section                | Overall                  | L1200                    | L1000                    | L800                     | L600                     | L400                     | L200                     |
| Section Times          | 1:23.79 [5]<br>(0:13.45) | 1:10.34 [5]<br>(0:11.97) | 0:58.37 [6]<br>(0:11.81) | 0:46.56 [6]<br>(0:11.87) | 0:34.69 [6]<br>(0:11.57) | 0:23.11 [5]<br>(0:11.26) | 0:11.85 [5]<br>(0:11.85) |
| Average Speed [km/h]   | 53.7                     | 60.8                     | 61.8                     | 62.1                     | 63.7                     | 64.1                     | 61.3                     |
| Top Speed [km/h]       | 62.5                     | 61.3                     | 62.9                     | 63.9                     | 66.5                     | 66.3                     | 62.9                     |
| Avg. Dist. to Rail [m] | 3.8                      | 3.6                      | 4.0                      | 4.4                      | 4.7                      | 4.7                      | 5.4                      |
| Avg. Stride Freq. [Hz] | 2.4                      | 2.4                      | 2.4                      | 2.4                      | 2.5                      | 2.5                      | 2.5                      |
| Avg. Stride Length [m] | 6.2                      | 6.9                      | 7.0                      | 7.1                      | 7.2                      | 7.1                      | 6.9                      |