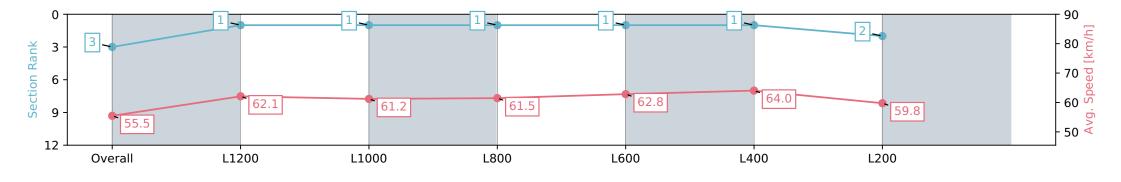

Top Speed [km/h] (Section)

Race State

NA No data available

Horse/Jockey Name CANNON HILL
Finish Rank 3
Fastest Section Time (Section) 0:11.26 (L400)

65.2 (L1200)

**Finished** 

AUCKLAND THOROUGHBRED SINCE RACING 1874

#### Ellerslie NZ - Professional

Race 2: BARFOOT & THOMPSON 1400 - 1400m

30 March 2024 - 1:00PM

Track Rating: Good 4, Weather: Fine, Rail Position: +7m

| Section                | Overall                  | L1200                    | L1000                    | L800                     | L600                     | L400                     | L200                     |
|------------------------|--------------------------|--------------------------|--------------------------|--------------------------|--------------------------|--------------------------|--------------------------|
| Section Times          | 1:23.52 [3]<br>(0:12.98) | 1:10.54 [1]<br>(0:11.69) | 0:58.85 [1]<br>(0:11.88) | 0:46.97 [1]<br>(0:11.89) | 0:35.08 [1]<br>(0:11.69) | 0:23.39 [1]<br>(0:11.26) | 0:12.13 [2]<br>(0:12.13) |
| Average Speed [km/h]   | 55.5                     | 62.1                     | 61.2                     | 61.5                     | 62.8                     | 64.0                     | 59.8                     |
| Top Speed [km/h]       | 65.0                     | 65.2                     | 61.8                     | 61.9                     | 64.8                     | 64.9                     | 62.4                     |
| Avg. Dist. to Rail [m] | 4.4                      | 2.6                      | 2.7                      | 3.4                      | 3.6                      | 1.3                      | 2.3                      |
| Avg. Stride Freq. [Hz] | 2.3                      | 2.3                      | 2.3                      | 2.2                      | 2.3                      | 2.4                      | 2.3                      |
| Avg. Stride Length [m] | 6.7                      | 7.5                      | 7.3                      | 7.5                      | 7.4                      | 7.2                      | 7.0                      |

Report Created: Sat 30 March 2024 11:15:07 GMT+11 (Note: Timing is based on positional data)

[] Ranking at each section and finish

-:--.- No data available at this section

NA No data available

Top Speed [km/h] (Section)