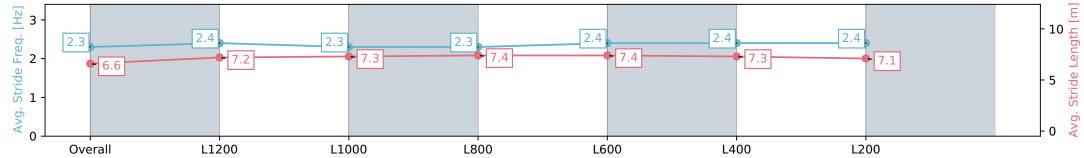

#### Ellerslie NZ - Professional

Race 2: BARFOOT & THOMPSON 1400 - 1400m

30 March 2024 - 1:00PM

Track Rating: Good 4, Weather: Fine, Rail Position: +7m

| Nace State             |                          | isiicu                   |                          |                          |                          |                          |                          |
|------------------------|--------------------------|--------------------------|--------------------------|--------------------------|--------------------------|--------------------------|--------------------------|
| Section                | Overall                  | L1200                    | L1000                    | L800                     | L600                     | L400                     | L200                     |
| Section Times          | 1:23.43 [2]<br>(0:13.11) | 1:10.32 [2]<br>(0:11.70) | 0:58.62 [2]<br>(0:11.76) | 0:46.86 [2]<br>(0:11.94) | 0:34.92 [2]<br>(0:11.67) | 0:23.25 [2]<br>(0:11.20) | 0:12.05 [1]<br>(0:12.05) |
| Average Speed [km/h]   | 55.1                     | 62.0                     | 62.0                     | 61.6                     | 63.5                     | 64.4                     | 60.2                     |
| Top Speed [km/h]       | 64.4                     | 64.7                     | 63.7                     | 63.3                     | 65.7                     | 65.8                     | 62.9                     |
| Avg. Dist. to Rail [m] | 6.2                      | 3.5                      | 3.0                      | 4.7                      | 5.2                      | 2.6                      | 3.9                      |
| Avg. Stride Freq. [Hz] | 2.4                      | 2.5                      | 2.4                      | 2.4                      | 2.5                      | 2.5                      | 2.5                      |
| Avg. Stride Length [m] | 6.4                      | 7.0                      | 7.1                      | 7.1                      | 7.1                      | 7.0                      | 6.7                      |

Report Created: Sat 30 March 2024 11:15:04 GMT+11 (Note: Timing is based on positional data)

[] Ranking at each section and finish

-:--- No data available at this section

**Fastest Section Time (Section)** 