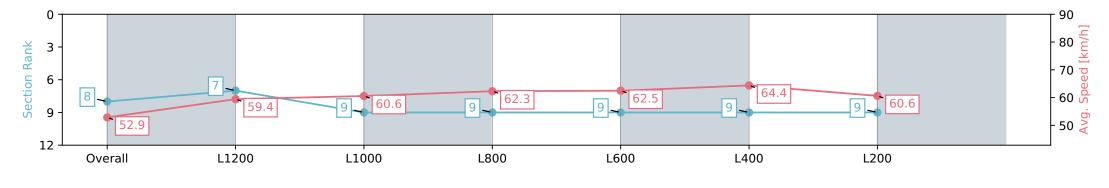

#### Ellerslie NZ - Professional

Race 2: BARFOOT & THOMPSON 1400 - 1400m

30 March 2024 - 1:00PM

Track Rating: Good 4, Weather: Fine, Rail Position: +7m

| Nace State             | -10                      | listicu                  |                          |                          |                          |                          |                          |
|------------------------|--------------------------|--------------------------|--------------------------|--------------------------|--------------------------|--------------------------|--------------------------|
| Section                | Overall                  | L1200                    | L1000                    | L800                     | L600                     | L400                     | L200                     |
| Section Times          | 1:24.59 [8]<br>(0:13.65) | 1:10.94 [7]<br>(0:12.26) | 0:58.68 [9]<br>(0:11.99) | 0:46.69 [9]<br>(0:11.74) | 0:34.95 [9]<br>(0:11.80) | 0:23.15 [9]<br>(0:11.19) | 0:11.96 [9]<br>(0:11.96) |
| Average Speed [km/h]   | 52.9                     | 59.4                     | 60.6                     | 62.3                     | 62.5                     | 64.4                     | 60.6                     |
| Top Speed [km/h]       | 61.3                     | 61.1                     | 63.6                     | 63.7                     | 63.1                     | 65.2                     | 64.1                     |
| Avg. Dist. to Rail [m] | 6.3                      | 4.1                      | 2.6                      | 3.2                      | 4.1                      | 3.7                      | 4.9                      |
| Avg. Stride Freq. [Hz] | 2.2                      | 2.3                      | 2.3                      | 2.3                      | 2.3                      | 2.3                      | 2.3                      |
| Avg. Stride Length [m] | 6.5                      | 7.2                      | 7.5                      | 7.6                      | 7.6                      | 7.6                      | 7.3                      |