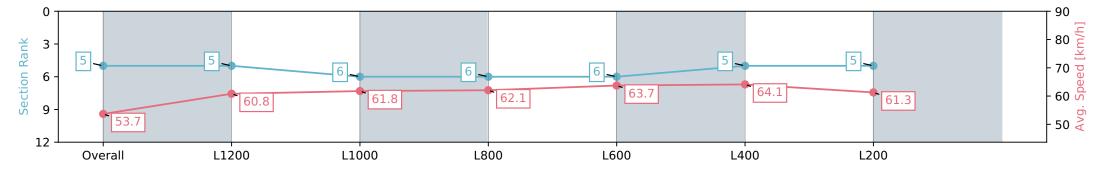

#### Ellerslie NZ - Professional

Race 2: BARFOOT & THOMPSON 1400 - 1400m

30 March 2024 - 1:00PM

Track Rating: Good 4, Weather: Fine, Rail Position: +7m

| Race State             | Fir                      | nished                   |                          | Track Rating: Good 4, Weather: Fine, Rail Position: +7m |                          |                          |                          |  |  |
|------------------------|--------------------------|--------------------------|--------------------------|---------------------------------------------------------|--------------------------|--------------------------|--------------------------|--|--|
| Section                | Overall                  | L1200                    | L1000                    | L800                                                    | L600                     | L400                     | L200                     |  |  |
| Section Times          | 1:23.23 [1]<br>(0:13.33) | 1:09.90 [4]<br>(0:11.90) | 0:58.00 [4]<br>(0:11.77) | 0:46.23 [4]<br>(0:11.81)                                | 0:34.42 [4]<br>(0:11.65) | 0:22.77 [3]<br>(0:11.12) | 0:11.65 [3]<br>(0:11.65) |  |  |
| Average Speed [km/h]   | 54.1                     | 60.9                     | 61.5                     | 61.6                                                    | 62.8                     | 64.9                     | 62.2                     |  |  |
| Top Speed [km/h]       | 62.0                     | 63.3                     | 62.9                     | 62.8                                                    | 64.8                     | 66.6                     | 66.3                     |  |  |
| Avg. Dist. to Rail [m] | 2.4                      | 2.4                      | 2.0                      | 2.0                                                     | 3.2                      | 3.0                      | 5.4                      |  |  |
| Avg. Stride Freq. [Hz] | 2.3                      | 2.4                      | 2.3                      | 2.3                                                     | 2.4                      | 2.4                      | 2.4                      |  |  |
| Avg. Stride Length [m] | 6.6                      | 7.2                      | 7.3                      | 7.4                                                     | 7.4                      | 7.3                      | 7.1                      |  |  |