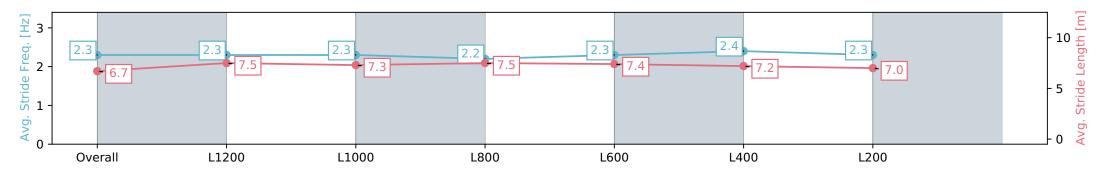

#### Ellerslie NZ - Professional

Race 2: BARFOOT & THOMPSON 1400 - 1400m

30 March 2024 - 1:00PM

Track Rating: Good 4, Weather: Fine, Rail Position: +7m

| Race State             | Fir                      | nished                   |                          | Track Rating: Good 4, Weather: Fine, Rail Position: +7m |                          |                          |                          |  |  |
|------------------------|--------------------------|--------------------------|--------------------------|---------------------------------------------------------|--------------------------|--------------------------|--------------------------|--|--|
| Section                | Overall                  | L1200                    | L1000                    | L800                                                    | L600                     | L400                     | L200                     |  |  |
| Section Times          | 1:23.23 [1]<br>(0:13.33) | 1:09.90 [4]<br>(0:11.90) | 0:58.00 [4]<br>(0:11.77) | 0:46.23 [4]<br>(0:11.81)                                | 0:34.42 [4]<br>(0:11.65) | 0:22.77 [3]<br>(0:11.12) | 0:11.65 [3]<br>(0:11.65) |  |  |
| Average Speed [km/h]   | 54.1                     | 60.9                     | 61.5                     | 61.6                                                    | 62.8                     | 64.9                     | 62.2                     |  |  |
| Top Speed [km/h]       | 62.0                     | 63.3                     | 62.9                     | 62.8                                                    | 64.8                     | 66.6                     | 66.3                     |  |  |
| Avg. Dist. to Rail [m] | 2.4                      | 2.4                      | 2.0                      | 2.0                                                     | 3.2                      | 3.0                      | 5.4                      |  |  |
| Avg. Stride Freq. [Hz] | 2.3                      | 2.4                      | 2.3                      | 2.3                                                     | 2.4                      | 2.4                      | 2.4                      |  |  |
| Avg. Stride Length [m] | 6.6                      | 7.2                      | 7.3                      | 7.4                                                     | 7.4                      | 7.3                      | 7.1                      |  |  |

Report Created: Sat 30 March 2024 11:15:01 GMT+11 (Note: Timing is based on positional data)

Ranking at each section and finish

No data available at this section

**Fastest Section Time (Section)** 

Top Speed [km/h] (Section)