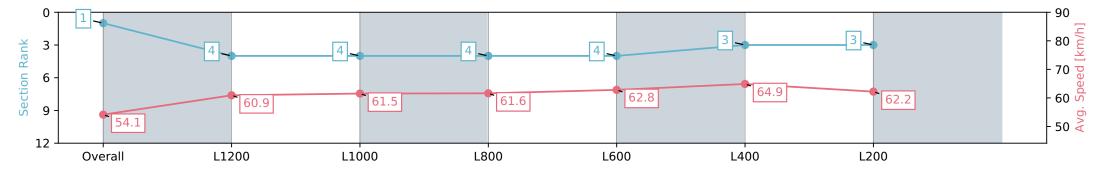

#### Ellerslie NZ - Professional

Race 2: BARFOOT & THOMPSON 1400 - 1400m

30 March 2024 - 1:00PM

Track Rating: Good 4, Weather: Fine, Rail Position: +7m

| Race State             | Fir                      | nished                   |                          | Track Rating: Good 4, Weather: Fine, Rail Position: +7m |                          |                          |                          |  |  |
|------------------------|--------------------------|--------------------------|--------------------------|---------------------------------------------------------|--------------------------|--------------------------|--------------------------|--|--|
| Section                | Overall                  | L1200                    | L1000                    | L800                                                    | L600                     | L400                     | L200                     |  |  |
| Section Times          | 1:23.23 [1]<br>(0:13.33) | 1:09.90 [4]<br>(0:11.90) | 0:58.00 [4]<br>(0:11.77) | 0:46.23 [4]<br>(0:11.81)                                | 0:34.42 [4]<br>(0:11.65) | 0:22.77 [3]<br>(0:11.12) | 0:11.65 [3]<br>(0:11.65) |  |  |
| Average Speed [km/h]   | 54.1                     | 60.9                     | 61.5                     | 61.6                                                    | 62.8                     | 64.9                     | 62.2                     |  |  |
| Top Speed [km/h]       | 62.0                     | 63.3                     | 62.9                     | 62.8                                                    | 64.8                     | 66.6                     | 66.3                     |  |  |
| Avg. Dist. to Rail [m] | 2.4                      | 2.4                      | 2.0                      | 2.0                                                     | 3.2                      | 3.0                      | 5.4                      |  |  |
| Avg. Stride Freq. [Hz] | 2.3                      | 2.4                      | 2.3                      | 2.3                                                     | 2.4                      | 2.4                      | 2.4                      |  |  |
| Avg. Stride Length [m] | 6.6                      | 7.2                      | 7.3                      | 7.4                                                     | 7.4                      | 7.3                      | 7.1                      |  |  |

Report Created: Sat 30 March 2024 11:15:01 GMT+11 (Note: Timing is based on positional data)

Ranking at each section and finish

No data available at this section

**Fastest Section Time (Section)** 

Top Speed [km/h] (Section)