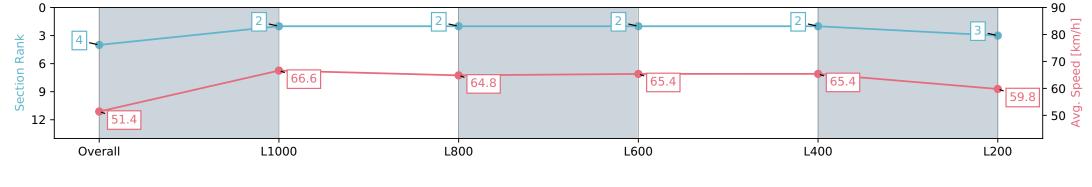

### Race 7: ENTAIN - NZB INSURANCE PEARL SERIES RACE - 1200m

20 March 2024 - 5:24PM

Track Rating: Good 4, Weather: Fine, Rail Position: +6m

| Section                | Overall                  | L1000                    | L800                     | L600                     | L400                     | L200                     |
|------------------------|--------------------------|--------------------------|--------------------------|--------------------------|--------------------------|--------------------------|
| Section Times          | 1:10.31 [4]<br>(0:14.00) | 0:56.31 [2]<br>(0:10.95) | 0:45.36 [2]<br>(0:11.26) | 0:34.10 [2]<br>(0:11.05) | 0:23.05 [2]<br>(0:11.00) | 0:12.05 [3]<br>(0:12.05) |
| Average Speed [km/h]   | 51.4                     | 66.6                     | 64.8                     | 65.4                     | 65.4                     | 59.8                     |
| Top Speed [km/h]       | 67.6                     | 68.1                     | 66.2                     | 67.2                     | 67.6                     | 62.4                     |
| Avg. Dist. to Rail [m] | 4.5                      | 2.1                      | 2.3                      | 1.4                      | 1.8                      | 2.3                      |
| Avg. Stride Freq. [Hz] | 2.2                      | 2.3                      | 2.2                      | 2.3                      | 2.3                      | 2.2                      |
| Avg. Stride Length [m] | 6.5                      | 8.0                      | 8.0                      | 8.0                      | 8.0                      | 7.5                      |