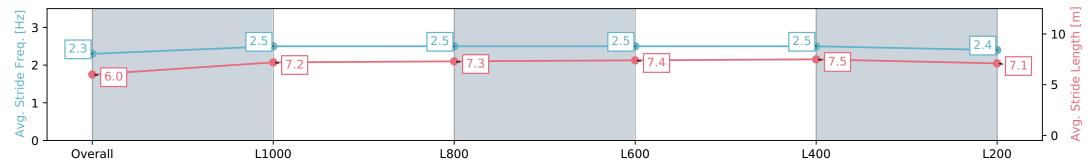

#### Race 7: ENTAIN - NZB INSURANCE PEARL SERIES RACE -1200m

20 March 2024 - 5:24PM

Track Rating: Good 4, Weather: Fine, Rail Position: +6m

| Section                | Overall                  | L1000                     | L800                     | L600                      | L400                     | L200                     |
|------------------------|--------------------------|---------------------------|--------------------------|---------------------------|--------------------------|--------------------------|
| Section Times          | 1:10.43 [5]<br>(0:14.54) | 0:55.89 [10]<br>(0:11.18) | 0:44.71 [9]<br>(0:11.30) | 0:33.41 [10]<br>(0:10.92) | 0:22.49 [9]<br>(0:10.74) | 0:11.75 [6]<br>(0:11.75) |
| Average Speed [km/h]   | 49.5                     | 65.3                      | 64.5                     | 66.7                      | 67.1                     | 61.0                     |
| Top Speed [km/h]       | 64.8                     | 67.6                      | 66.4                     | 68.0                      | 68.7                     | 65.5                     |
| Avg. Dist. to Rail [m] | 5.6                      | 2.1                       | 2.4                      | 2.7                       | 6.1                      | 6.6                      |
| Avg. Stride Freq. [Hz] | 2.3                      | 2.5                       | 2.5                      | 2.5                       | 2.5                      | 2.4                      |
| Avg. Stride Length [m] | 6.0                      | 7.2                       | 7.3                      | 7.4                       | 7.5                      | 7.1                      |