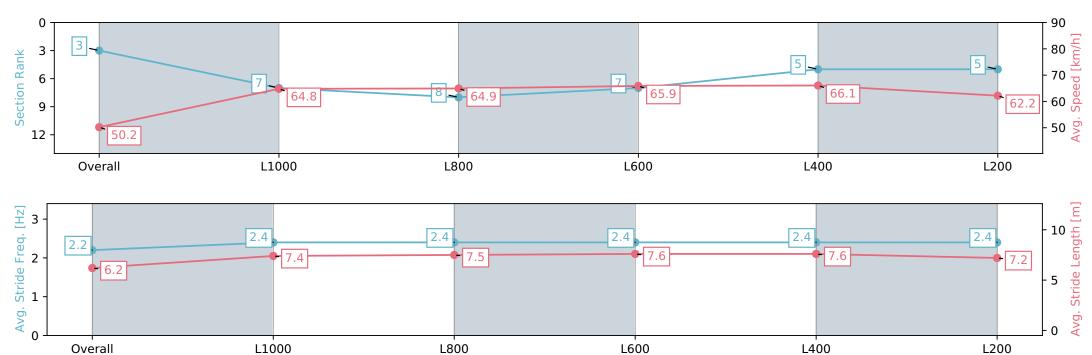

| Section                | Overall                  | L1000                    | L800                     | L600                     | L400                     | L200                     |
|------------------------|--------------------------|--------------------------|--------------------------|--------------------------|--------------------------|--------------------------|
| Section Times          | 1:10.21 [3]<br>(0:14.38) | 0:55.83 [7]<br>(0:11.14) | 0:44.69 [8]<br>(0:11.18) | 0:33.51 [7]<br>(0:10.99) | 0:22.52 [5]<br>(0:10.90) | 0:11.62 [5]<br>(0:11.62) |
| Average Speed [km/h]   | 50.2                     | 64.8                     | 64.9                     | 65.9                     | 66.1                     | 62.2                     |
| Top Speed [km/h]       | 64.8                     | 66.3                     | 66.2                     | 67.5                     | 67.6                     | 64.4                     |
| Avg. Dist. to Rail [m] | 0.4                      | 0.8                      | 1.6                      | 2.2                      | 4.5                      | 5.4                      |
| Avg. Stride Freq. [Hz] | 2.2                      | 2.4                      | 2.4                      | 2.4                      | 2.4                      | 2.4                      |
| Avg. Stride Length [m] | 6.2                      | 7.4                      | 7.5                      | 7.6                      | 7.6                      | 7.2                      |