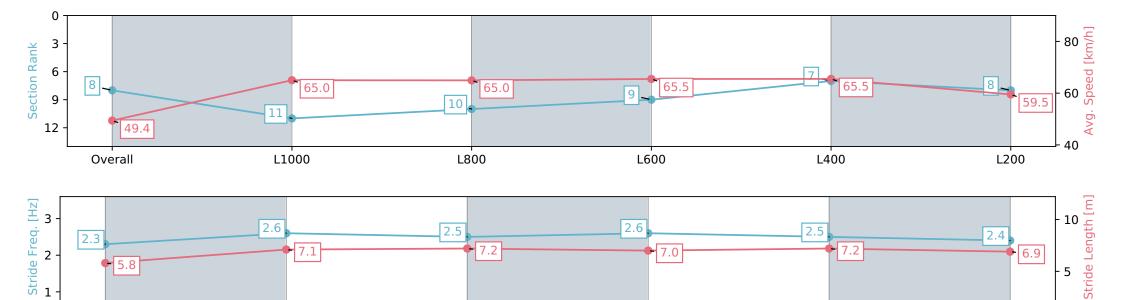

Race 7: ENTAIN - NZB INSURANCE PEARL SERIES RACE -1200m

20 March 2024 - 5:24PM

Track Rating: Good 4, Weather: Fine, Rail Position: +6m

L400

| Section                | Overall                  | L1000                     | L800                      | L600                     | L400                     | L200                     |
|------------------------|--------------------------|---------------------------|---------------------------|--------------------------|--------------------------|--------------------------|
| Section Times          | 1:11.01 [8]<br>(0:14.61) | 0:56.40 [11]<br>(0:11.11) | 0:45.29 [10]<br>(0:11.13) | 0:34.16 [9]<br>(0:11.03) | 0:23.13 [7]<br>(0:11.00) | 0:12.13 [8]<br>(0:12.13) |
| Average Speed [km/h]   | 49.4                     | 65.0                      | 65.0                      | 65.5                     | 65.5                     | 59.5                     |
| Top Speed [km/h]       | 65.0                     | 66.1                      | 66.5                      | 67.6                     | 67.7                     | 63.6                     |
| Avg. Dist. to Rail [m] | 3.5                      | 0.7                       | 0.8                       | 1.4                      | 3.8                      | 4.0                      |
| Avg. Stride Freq. [Hz] | 2.3                      | 2.6                       | 2.5                       | 2.6                      | 2.5                      | 2.4                      |
| Avg. Stride Length [m] | 5.8                      | 7.1                       | 7.2                       | 7.0                      | 7.2                      | 6.9                      |