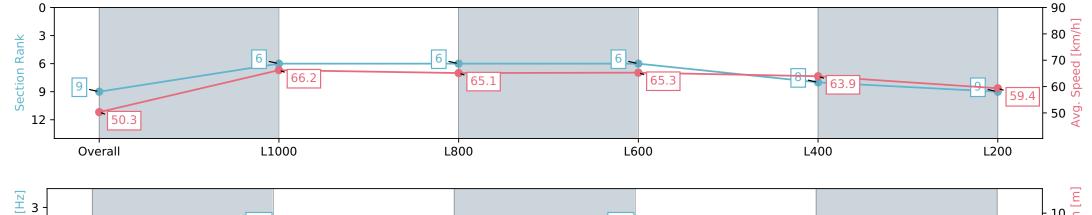

# Race 7: ENTAIN - NZB INSURANCE PEARL SERIES RACE - 1200m

PUKEKOHE

20 March 2024 - 5:24PM

Track Rating: Good 4, Weather: Fine, Rail Position: +6m

| Section                | Overall                  | L1000                    | L800                     | L600                     | L400                     | L200                     |
|------------------------|--------------------------|--------------------------|--------------------------|--------------------------|--------------------------|--------------------------|
| Section Times          | 1:11.28 [9]<br>(0:14.33) | 0:56.95 [6]<br>(0:11.02) | 0:45.93 [6]<br>(0:11.34) | 0:34.59 [6]<br>(0:11.21) | 0:23.38 [8]<br>(0:11.26) | 0:12.12 [9]<br>(0:12.12) |
| Average Speed [km/h]   | 50.3                     | 66.2                     | 65.1                     | 65.3                     | 63.9                     | 59.4                     |
| Top Speed [km/h]       | 64.9                     | 67.6                     | 67.3                     | 66.9                     | 66.2                     | 61.5                     |
| Avg. Dist. to Rail [m] | 4.8                      | 2.6                      | 4.2                      | 4.7                      | 5.9                      | 5.1                      |
| Avg. Stride Freq. [Hz] | 2.4                      | 2.5                      | 2.4                      | 2.5                      | 2.4                      | 2.3                      |
| Avg. Stride Length [m] | 5.9                      | 7.4                      | 7.4                      | 7.4                      | 7.4                      | 7.1                      |