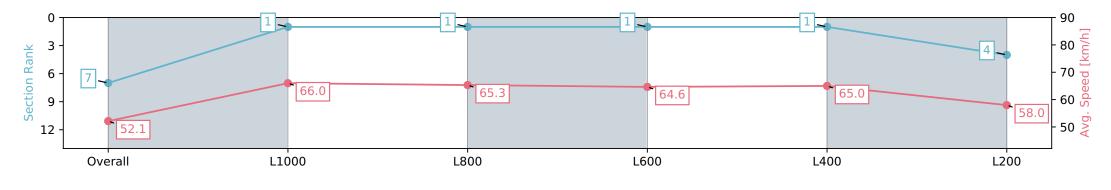

# Race 7: ENTAIN - NZB INSURANCE PEARL SERIES RACE - 1200m

PUKEKOHE

20 March 2024 - 5:24PM

Track Rating: Good 4, Weather: Fine, Rail Position: +6m

| Section                | Overall                  | L1000                    | L800                     | L600                     | L400                     | L200                     |
|------------------------|--------------------------|--------------------------|--------------------------|--------------------------|--------------------------|--------------------------|
| Section Times          | 1:10.70 [7]<br>(0:13.88) | 0:56.82 [1]<br>(0:11.01) | 0:45.81 [1]<br>(0:11.12) | 0:34.69 [1]<br>(0:11.22) | 0:23.47 [1]<br>(0:11.09) | 0:12.38 [4]<br>(0:12.38) |
| Average Speed [km/h]   | 52.1                     | 66.0                     | 65.3                     | 64.6                     | 65.0                     | 58.0                     |
| Top Speed [km/h]       | 68.5                     | 68.4                     | 65.9                     | 66.5                     | 67.0                     | 62.6                     |
| Avg. Dist. to Rail [m] | 3.1                      | 2.2                      | 1.3                      | 2.0                      | 2.5                      | 1.2                      |
| Avg. Stride Freq. [Hz] | 2.5                      | 2.6                      | 2.5                      | 2.5                      | 2.6                      | 2.4                      |
| Avg. Stride Length [m] | 5.7                      | 7.2                      | 7.3                      | 7.1                      | 7.0                      | 6.7                      |