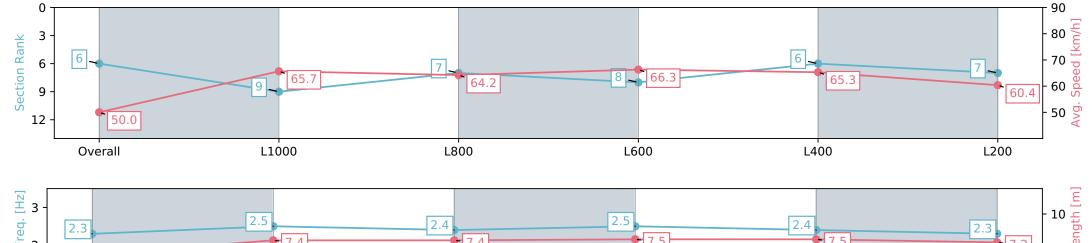

# Race 7: ENTAIN - NZB INSURANCE PEARL SERIES RACE - 1200m

PUKEKOHE

20 March 2024 - 5:24PM

Track Rating: Good 4, Weather: Fine, Rail Position: +6m

| Section                | Overall                  | L1000                    | L800                     | L600                     | L400                     | L200                     |
|------------------------|--------------------------|--------------------------|--------------------------|--------------------------|--------------------------|--------------------------|
| Section Times          | 1:10.65 [6]<br>(0:14.39) | 0:56.26 [9]<br>(0:11.09) | 0:45.17 [7]<br>(0:11.34) | 0:33.83 [8]<br>(0:10.90) | 0:22.93 [6]<br>(0:11.01) | 0:11.92 [7]<br>(0:11.92) |
| Average Speed [km/h]   | 50.0                     | 65.7                     | 64.2                     | 66.3                     | 65.3                     | 60.4                     |
| Top Speed [km/h]       | 64.7                     | 67.0                     | 66.8                     | 67.8                     | 67.5                     | 63.5                     |
| Avg. Dist. to Rail [m] | 1.6                      | 1.8                      | 2.5                      | 1.1                      | 4.1                      | 4.7                      |
| Avg. Stride Freq. [Hz] | 2.3                      | 2.5                      | 2.4                      | 2.5                      | 2.4                      | 2.3                      |
| Avg. Stride Length [m] | 6.0                      | 7.4                      | 7.4                      | 7.5                      | 7.5                      | 7.2                      |