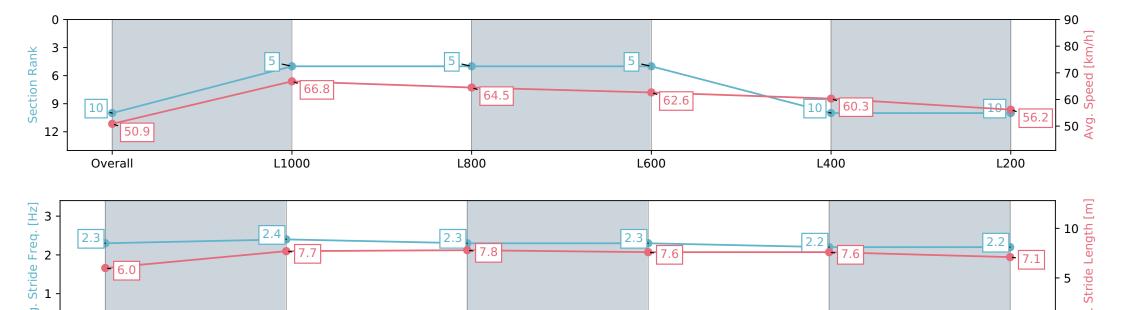

# Race 7: ENTAIN - NZB INSURANCE PEARL SERIES RACE - 1200m

20 March 2024 - 5:24PM

Track Rating: Good 4, Weather: Fine, Rail Position: +6m

L400

| Section                | Overall                   | L1000                    | L800                     | L600                     | L400                      | L200                      |
|------------------------|---------------------------|--------------------------|--------------------------|--------------------------|---------------------------|---------------------------|
| Section Times          | 1:13.04 [10]<br>(0:14.21) | 0:58.83 [5]<br>(0:11.02) | 0:47.81 [5]<br>(0:11.40) | 0:36.41 [5]<br>(0:11.65) | 0:24.76 [10]<br>(0:11.97) | 0:12.79 [10]<br>(0:12.79) |
| Average Speed [km/h]   | 50.9                      | 66.8                     | 64.5                     | 62.6                     | 60.3                      | 56.2                      |
| Top Speed [km/h]       | 66.4                      | 68.0                     | 66.5                     | 63.8                     | 62.3                      | 59.2                      |
| Avg. Dist. to Rail [m] | 8.7                       | 3.7                      | 3.8                      | 4.6                      | 7.6                       | 5.4                       |
| Avg. Stride Freq. [Hz] | 2.3                       | 2.4                      | 2.3                      | 2.3                      | 2.2                       | 2.2                       |
| Avg. Stride Length [m] | 6.0                       | 7.7                      | 7.8                      | 7.6                      | 7.6                       | 7.1                       |