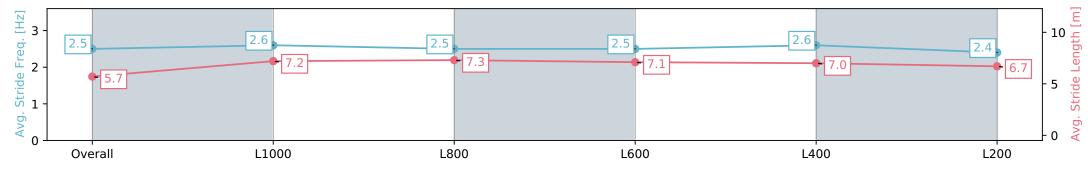

# Race 7: ENTAIN - NZB INSURANCE PEARL SERIES RACE - 1200m

PUKEKOHE

20 March 2024 - 5:24PM

Track Rating: Good 4, Weather: Fine, Rail Position: +6m

| Section                | Overall                  | L1000                    | L800                     | L600                     | L400                     | L200                     |
|------------------------|--------------------------|--------------------------|--------------------------|--------------------------|--------------------------|--------------------------|
| Section Times          | 1:10.70 [7]<br>(0:13.88) | 0:56.82 [1]<br>(0:11.01) | 0:45.81 [1]<br>(0:11.12) | 0:34.69 [1]<br>(0:11.22) | 0:23.47 [1]<br>(0:11.09) | 0:12.38 [4]<br>(0:12.38) |
| Average Speed [km/h]   | 52.1                     | 66.0                     | 65.3                     | 64.6                     | 65.0                     | 58.0                     |
| Top Speed [km/h]       | 68.5                     | 68.4                     | 65.9                     | 66.5                     | 67.0                     | 62.6                     |
| Avg. Dist. to Rail [m] | 3.1                      | 2.2                      | 1.3                      | 2.0                      | 2.5                      | 1.2                      |
| Avg. Stride Freq. [Hz] | 2.5                      | 2.6                      | 2.5                      | 2.5                      | 2.6                      | 2.4                      |
| Avg. Stride Length [m] | 5.7                      | 7.2                      | 7.3                      | 7.1                      | 7.0                      | 6.7                      |