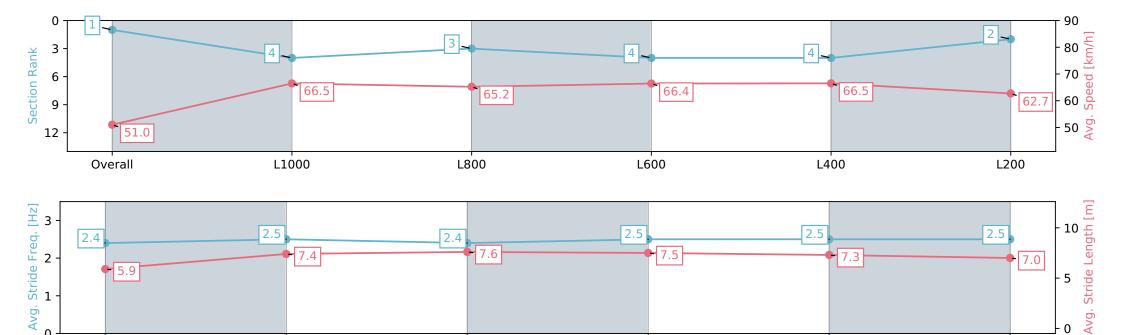

#### Race 7: ENTAIN - NZB INSURANCE PEARL SERIES RACE -1200m

20 March 2024 - 5:24PM

Track Rating: Good 4, Weather: Fine, Rail Position: +6m

L400

| Section                | Overall                  | L1000                    | L800                     | L600                     | L400                     | L200                     |
|------------------------|--------------------------|--------------------------|--------------------------|--------------------------|--------------------------|--------------------------|
| Section Times          | 1:09.77 [1]<br>(0:14.10) | 0:55.67 [4]<br>(0:11.05) | 0:44.62 [3]<br>(0:11.34) | 0:33.28 [4]<br>(0:10.97) | 0:22.31 [4]<br>(0:10.79) | 0:11.52 [2]<br>(0:11.52) |
| Average Speed [km/h]   | 51.0                     | 66.5                     | 65.2                     | 66.4                     | 66.5                     | 62.7                     |
| Top Speed [km/h]       | 64.9                     | 67.5                     | 67.0                     | 67.1                     | 68.3                     | 64.7                     |
| Avg. Dist. to Rail [m] | 1.7                      | 3.6                      | 4.6                      | 2.5                      | 3.3                      | 2.1                      |
| Avg. Stride Freq. [Hz] | 2.4                      | 2.5                      | 2.4                      | 2.5                      | 2.5                      | 2.5                      |
| Avg. Stride Length [m] | 5.9                      | 7.4                      | 7.6                      | 7.5                      | 7.3                      | 7.0                      |