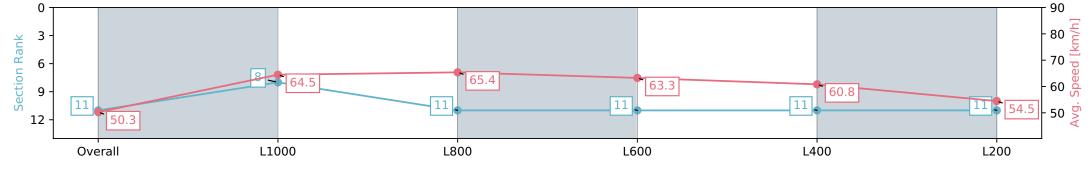

### Race 7: ENTAIN - NZB INSURANCE PEARL SERIES RACE - 1200m

PUKEKOHE

20 March 2024 - 5:24PM

Track Rating: Good 4, Weather: Fine, Rail Position: +6m

| Section                | Overall                   | L1000                    | L800                      | L600                      | L400                      | L200                      |
|------------------------|---------------------------|--------------------------|---------------------------|---------------------------|---------------------------|---------------------------|
| Section Times          | 1:13.65 [11]<br>(0:14.38) | 0:59.27 [8]<br>(0:11.45) | 0:47.82 [11]<br>(0:11.28) | 0:36.53 [11]<br>(0:11.50) | 0:25.03 [11]<br>(0:11.82) | 0:13.21 [11]<br>(0:13.21) |
| Average Speed [km/h]   | 50.3                      | 64.5                     | 65.4                      | 63.3                      | 60.8                      | 54.5                      |
| Top Speed [km/h]       | 64.4                      | 66.5                     | 66.8                      | 65.2                      | 64.8                      | 57.4                      |
| Avg. Dist. to Rail [m] | 7.2                       | 4.7                      | 4.0                       | 2.8                       | 3.8                       | 2.9                       |
| Avg. Stride Freq. [Hz] | 2.3                       | 2.5                      | 2.5                       | 2.5                       | 2.5                       | 2.3                       |
| Avg. Stride Length [m] | 6.0                       | 7.1                      | 7.2                       | 7.0                       | 6.9                       | 6.5                       |