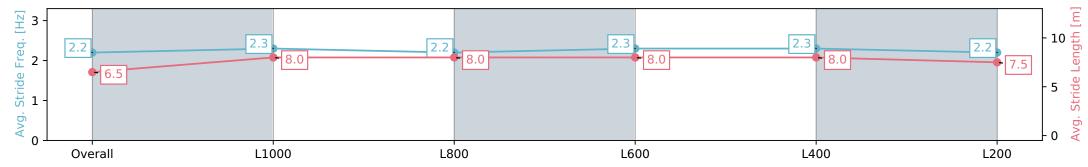

### Race 7: ENTAIN - NZB INSURANCE PEARL SERIES RACE - 1200m

20 March 2024 - 5:24PM

Track Rating: Good 4, Weather: Fine, Rail Position: +6m

| Section                | Overall                  | L1000                    | L800                     | L600                     | L400                     | L200                     |
|------------------------|--------------------------|--------------------------|--------------------------|--------------------------|--------------------------|--------------------------|
| Section Times          | 1:10.31 [4]<br>(0:14.00) | 0:56.31 [2]<br>(0:10.95) | 0:45.36 [2]<br>(0:11.26) | 0:34.10 [2]<br>(0:11.05) | 0:23.05 [2]<br>(0:11.00) | 0:12.05 [3]<br>(0:12.05) |
| Average Speed [km/h]   | 51.4                     | 66.6                     | 64.8                     | 65.4                     | 65.4                     | 59.8                     |
| Top Speed [km/h]       | 67.6                     | 68.1                     | 66.2                     | 67.2                     | 67.6                     | 62.4                     |
| Avg. Dist. to Rail [m] | 4.5                      | 2.1                      | 2.3                      | 1.4                      | 1.8                      | 2.3                      |
| Avg. Stride Freq. [Hz] | 2.2                      | 2.3                      | 2.2                      | 2.3                      | 2.3                      | 2.2                      |
| Avg. Stride Length [m] | 6.5                      | 8.0                      | 8.0                      | 8.0                      | 8.0                      | 7.5                      |