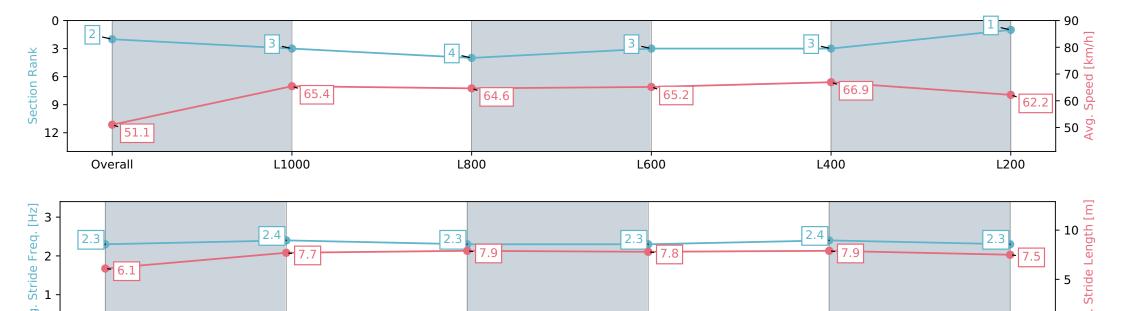

#### Race 7: ENTAIN - NZB INSURANCE PEARL SERIES RACE -1200m

· A<sup>T</sup>R · **PUKEKOHE** 

20 March 2024 - 5:24PM

Track Rating: Good 4, Weather: Fine, Rail Position: +6m

L400

| Section                | Overall                  | L1000                    | L800                     | L600                     | L400                     | L200                     |
|------------------------|--------------------------|--------------------------|--------------------------|--------------------------|--------------------------|--------------------------|
| Section Times          | 1:09.78 [2]<br>(0:14.09) | 0:55.69 [3]<br>(0:11.10) | 0:44.59 [4]<br>(0:11.26) | 0:33.33 [3]<br>(0:10.98) | 0:22.35 [3]<br>(0:10.81) | 0:11.54 [1]<br>(0:11.54) |
| Average Speed [km/h]   | 51.1                     | 65.4                     | 64.6                     | 65.2                     | 66.9                     | 62.2                     |
| Top Speed [km/h]       | 65.6                     | 66.3                     | 65.9                     | 67.3                     | 68.3                     | 65.5                     |
| Avg. Dist. to Rail [m] | 0.7                      | 1.5                      | 1.9                      | 1.3                      | 1.8                      | 1.7                      |
| Avg. Stride Freq. [Hz] | 2.3                      | 2.4                      | 2.3                      | 2.3                      | 2.4                      | 2.3                      |
| Avg. Stride Length [m] | 6.1                      | 7.7                      | 7.9                      | 7.8                      | 7.9                      | 7.5                      |