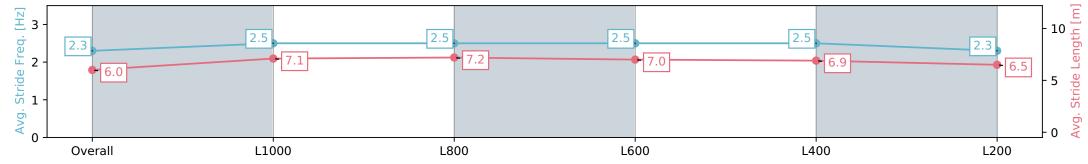

### Race 7: ENTAIN - NZB INSURANCE PEARL SERIES RACE - 1200m

PUKEKOHE

20 March 2024 - 5:24PM

Track Rating: Good 4, Weather: Fine, Rail Position: +6m

| Section                | Overall                   | L1000                    | L800                      | L600                      | L400                      | L200                      |
|------------------------|---------------------------|--------------------------|---------------------------|---------------------------|---------------------------|---------------------------|
| Section Times          | 1:13.65 [11]<br>(0:14.38) | 0:59.27 [8]<br>(0:11.45) | 0:47.82 [11]<br>(0:11.28) | 0:36.53 [11]<br>(0:11.50) | 0:25.03 [11]<br>(0:11.82) | 0:13.21 [11]<br>(0:13.21) |
| Average Speed [km/h]   | 50.3                      | 64.5                     | 65.4                      | 63.3                      | 60.8                      | 54.5                      |
| Top Speed [km/h]       | 64.4                      | 66.5                     | 66.8                      | 65.2                      | 64.8                      | 57.4                      |
| Avg. Dist. to Rail [m] | 7.2                       | 4.7                      | 4.0                       | 2.8                       | 3.8                       | 2.9                       |
| Avg. Stride Freq. [Hz] | 2.3                       | 2.5                      | 2.5                       | 2.5                       | 2.5                       | 2.3                       |
| Avg. Stride Length [m] | 6.0                       | 7.1                      | 7.2                       | 7.0                       | 6.9                       | 6.5                       |