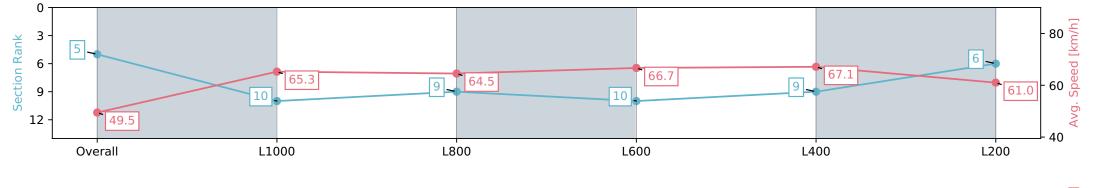

#### Race 7: ENTAIN - NZB INSURANCE PEARL SERIES RACE -1200m

20 March 2024 - 5:24PM

Track Rating: Good 4, Weather: Fine, Rail Position: +6m

| Section                | Overall                  | L1000                     | L800                     | L600                      | L400                     | L200                     |
|------------------------|--------------------------|---------------------------|--------------------------|---------------------------|--------------------------|--------------------------|
| Section Times          | 1:10.43 [5]<br>(0:14.54) | 0:55.89 [10]<br>(0:11.18) | 0:44.71 [9]<br>(0:11.30) | 0:33.41 [10]<br>(0:10.92) | 0:22.49 [9]<br>(0:10.74) | 0:11.75 [6]<br>(0:11.75) |
| Average Speed [km/h]   | 49.5                     | 65.3                      | 64.5                     | 66.7                      | 67.1                     | 61.0                     |
| Top Speed [km/h]       | 64.8                     | 67.6                      | 66.4                     | 68.0                      | 68.7                     | 65.5                     |
| Avg. Dist. to Rail [m] | 5.6                      | 2.1                       | 2.4                      | 2.7                       | 6.1                      | 6.6                      |
| Avg. Stride Freq. [Hz] | 2.3                      | 2.5                       | 2.5                      | 2.5                       | 2.5                      | 2.4                      |
| Avg. Stride Length [m] | 6.0                      | 7.2                       | 7.3                      | 7.4                       | 7.5                      | 7.1                      |