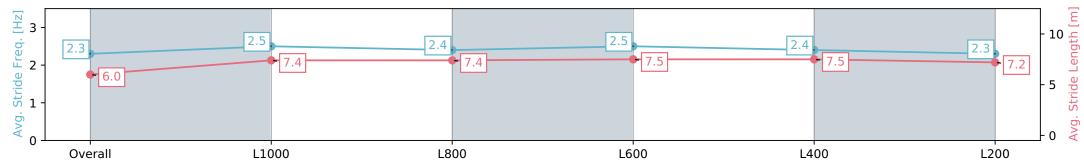

# Race 7: ENTAIN - NZB INSURANCE PEARL SERIES RACE - 1200m

PUKEKOHE

20 March 2024 - 5:24PM

Track Rating: Good 4, Weather: Fine, Rail Position: +6m

| Section                | Overall                  | L1000                    | L800                     | L600                     | L400                     | L200                     |
|------------------------|--------------------------|--------------------------|--------------------------|--------------------------|--------------------------|--------------------------|
| Section Times          | 1:10.65 [6]<br>(0:14.39) | 0:56.26 [9]<br>(0:11.09) | 0:45.17 [7]<br>(0:11.34) | 0:33.83 [8]<br>(0:10.90) | 0:22.93 [6]<br>(0:11.01) | 0:11.92 [7]<br>(0:11.92) |
| Average Speed [km/h]   | 50.0                     | 65.7                     | 64.2                     | 66.3                     | 65.3                     | 60.4                     |
| Top Speed [km/h]       | 64.7                     | 67.0                     | 66.8                     | 67.8                     | 67.5                     | 63.5                     |
| Avg. Dist. to Rail [m] | 1.6                      | 1.8                      | 2.5                      | 1.1                      | 4.1                      | 4.7                      |
| Avg. Stride Freq. [Hz] | 2.3                      | 2.5                      | 2.4                      | 2.5                      | 2.4                      | 2.3                      |
| Avg. Stride Length [m] | 6.0                      | 7.4                      | 7.4                      | 7.5                      | 7.5                      | 7.2                      |