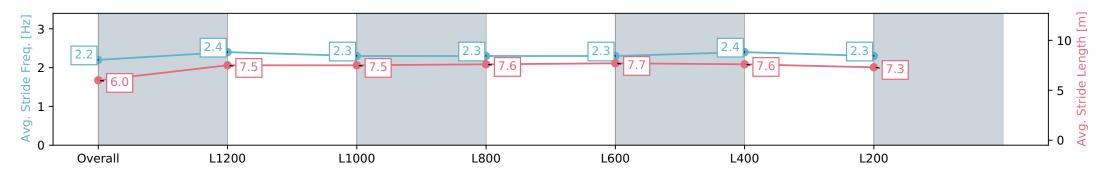

### Pukekohe Park NZ - Professional

Race 6: HAUNUI FARM 1400 - 1400m

20 March 2024 - 4:50PM

Track Rating: Good 4, Weather: Fine, Rail Position: +6m

| Race State             | Finished                 |                           |                           | Track Rating: Good 4, Weather: Fine, Rail Position: +6m |                           |                           |                           |  |
|------------------------|--------------------------|---------------------------|---------------------------|---------------------------------------------------------|---------------------------|---------------------------|---------------------------|--|
| Section                | Overall                  | L1200                     | L1000                     | L800                                                    | L600                      | L400                      | L200                      |  |
| Section Times          | 1:24.36 [9]<br>(0:15.41) | 1:08.95 [13]<br>(0:11.40) | 0:57.55 [13]<br>(0:11.63) | 0:45.92 [13]<br>(0:11.72)                               | 0:34.20 [13]<br>(0:11.61) | 0:22.59 [13]<br>(0:11.06) | 0:11.53 [12]<br>(0:11.53) |  |
| Average Speed [km/h]   | 46.7                     | 63.1                      | 62.2                      | 62.1                                                    | 62.6                      | 65.0                      | 62.3                      |  |
| Top Speed [km/h]       | 62.2                     | 63.8                      | 63.7                      | 63.2                                                    | 64.9                      | 65.7                      | 64.9                      |  |
| Avg. Dist. to Rail [m] | 2.8                      | 0.4                       | 0.6                       | 1.6                                                     | 3.3                       | 5.1                       | 3.6                       |  |
| Avg. Stride Freq. [Hz] | 2.1                      | 2.3                       | 2.3                       | 2.2                                                     | 2.3                       | 2.3                       | 2.3                       |  |
| Avg. Stride Length [m] | 6.2                      | 7.7                       | 7.7                       | 7.7                                                     | 7.7                       | 7.8                       | 7.7                       |  |