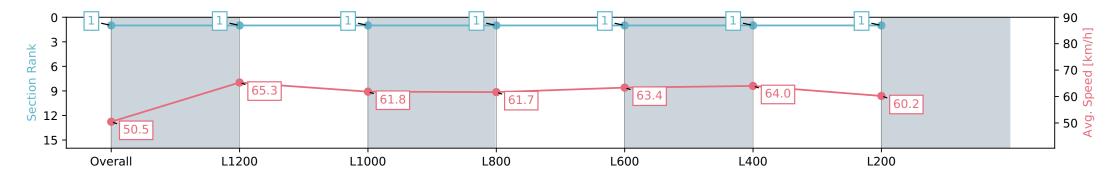

### Pukekohe Park NZ - Professional

Race 6: HAUNUI FARM 1400 - 1400m

20 March 2024 - 4:50PM

Track Rating: Good 4, Weather: Fine, Rail Position: +6m

| Race State             | Fir                      | nished                   |                          |                          | Track Rating: Good 4, Weath | er: Fine, Rail Position: +6m |                          |
|------------------------|--------------------------|--------------------------|--------------------------|--------------------------|-----------------------------|------------------------------|--------------------------|
| Section                | Overall                  | L1200                    | L1000                    | L800                     | L600                        | L400                         | L200                     |
| Section Times          | 1:23.42 [1]<br>(0:14.25) | 1:09.17 [1]<br>(0:11.06) | 0:58.11 [1]<br>(0:11.62) | 0:46.49 [1]<br>(0:11.81) | 0:34.68 [1]<br>(0:11.48)    | 0:23.20 [1]<br>(0:11.22)     | 0:11.98 [1]<br>(0:11.98) |
| Average Speed [km/h]   | 50.5                     | 65.3                     | 61.8                     | 61.7                     | 63.4                        | 64.0                         | 60.2                     |
| Top Speed [km/h]       | 65.1                     | 65.9                     | 63.3                     | 62.3                     | 64.7                        | 64.9                         | 62.7                     |
| Avg. Dist. to Rail [m] | 4.5                      | 0.2                      | 0.3                      | 1.9                      | 2.4                         | 2.2                          | 2.8                      |
| Avg. Stride Freq. [Hz] | 2.2                      | 2.4                      | 2.3                      | 2.3                      | 2.4                         | 2.4                          | 2.3                      |
| Avg. Stride Length [m] | 5.9                      | 6.8                      | 6.8                      | 6.7                      | 6.9                         | 7.0                          | 7.2                      |

Report Created: Wed 20 March 2024 15:09:27 GMT+11 (Note: Timing is based on positional data)

Ranking at each section and finish

No data available at this section

NA No data available

Top Speed [km/h] (Section)