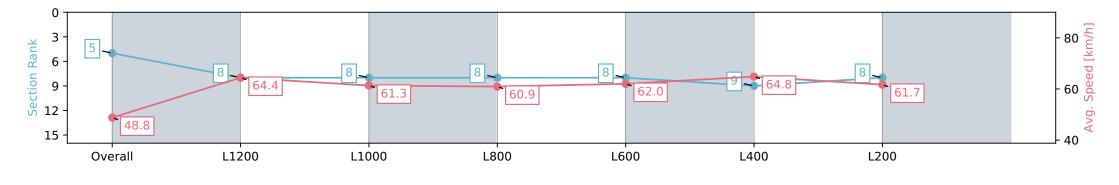

#### Pukekohe Park NZ - Professional

Race 6: HAUNUI FARM 1400 - 1400m

20 March 2024 - 4:50PM

Track Rating: Good 4, Weather: Fine, Rail Position: +6m

| Section                | Overall                  | L1200                    | L1000                    | L800                     | L600                     | L400                     | L200                     |
|------------------------|--------------------------|--------------------------|--------------------------|--------------------------|--------------------------|--------------------------|--------------------------|
| Section Times          | 1:24.02 [5]<br>(0:14.79) | 1:09.23 [8]<br>(0:11.16) | 0:58.07 [8]<br>(0:11.76) | 0:46.31 [8]<br>(0:11.86) | 0:34.45 [8]<br>(0:11.69) | 0:22.76 [9]<br>(0:11.10) | 0:11.66 [8]<br>(0:11.66) |
| Average Speed [km/h]   | 48.8                     | 64.4                     | 61.3                     | 60.9                     | 62.0                     | 64.8                     | 61.7                     |
| Top Speed [km/h]       | 65.0                     | 65.0                     | 63.8                     | 61.4                     | 64.4                     | 65.6                     | 63.8                     |
| Avg. Dist. to Rail [m] | 4.0                      | 0.2                      | 0.3                      | 0.8                      | 1.4                      | 1.8                      | 1.6                      |
| Avg. Stride Freq. [Hz] | 2.2                      | 2.3                      | 2.2                      | 2.2                      | 2.2                      | 2.2                      | 2.2                      |
| Avg. Stride Length [m] | 6.0                      | 7.8                      | 7.7                      | 7.8                      | 7.8                      | 8.1                      | 7.8                      |