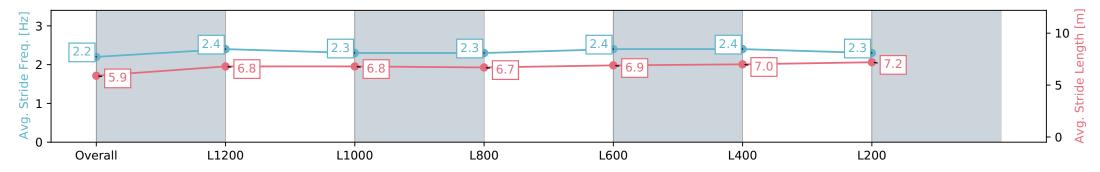

### Pukekohe Park NZ - Professional

Race 6: HAUNUI FARM 1400 - 1400m

20 March 2024 - 4:50PM

Track Rating: Good 4, Weather: Fine, Rail Position: +6m

| Race State             | Fir                      | nished                   |                          |                          | Track Rating: Good 4, Weath | er: Fine, Rail Position: +6m |                          |
|------------------------|--------------------------|--------------------------|--------------------------|--------------------------|-----------------------------|------------------------------|--------------------------|
| Section                | Overall                  | L1200                    | L1000                    | L800                     | L600                        | L400                         | L200                     |
| Section Times          | 1:23.42 [1]<br>(0:14.25) | 1:09.17 [1]<br>(0:11.06) | 0:58.11 [1]<br>(0:11.62) | 0:46.49 [1]<br>(0:11.81) | 0:34.68 [1]<br>(0:11.48)    | 0:23.20 [1]<br>(0:11.22)     | 0:11.98 [1]<br>(0:11.98) |
| Average Speed [km/h]   | 50.5                     | 65.3                     | 61.8                     | 61.7                     | 63.4                        | 64.0                         | 60.2                     |
| Top Speed [km/h]       | 65.1                     | 65.9                     | 63.3                     | 62.3                     | 64.7                        | 64.9                         | 62.7                     |
| Avg. Dist. to Rail [m] | 4.5                      | 0.2                      | 0.3                      | 1.9                      | 2.4                         | 2.2                          | 2.8                      |
| Avg. Stride Freq. [Hz] | 2.2                      | 2.4                      | 2.3                      | 2.3                      | 2.4                         | 2.4                          | 2.3                      |
| Avg. Stride Length [m] | 5.9                      | 6.8                      | 6.8                      | 6.7                      | 6.9                         | 7.0                          | 7.2                      |

Report Created: Wed 20 March 2024 15:09:27 GMT+11 (Note: Timing is based on positional data)

Ranking at each section and finish

No data available at this section

NA No data available

Top Speed [km/h] (Section)