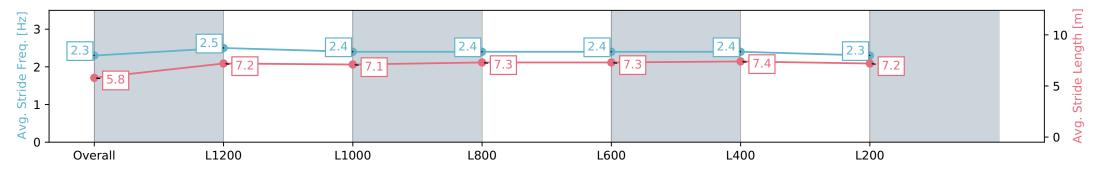

### Pukekohe Park NZ - Professional

Race 6: HAUNUI FARM 1400 - 1400m

20 March 2024 - 4:50PM

Track Rating: Good 4, Weather: Fine, Rail Position: +6m

| Race State             | Fir                      | nished                   |                          |                          | Track Rating: Good 4, Weath | er: Fine, Rail Position: +6m |                          |
|------------------------|--------------------------|--------------------------|--------------------------|--------------------------|-----------------------------|------------------------------|--------------------------|
| Section                | Overall                  | L1200                    | L1000                    | L800                     | L600                        | L400                         | L200                     |
| Section Times          | 1:23.42 [1]<br>(0:14.25) | 1:09.17 [1]<br>(0:11.06) | 0:58.11 [1]<br>(0:11.62) | 0:46.49 [1]<br>(0:11.81) | 0:34.68 [1]<br>(0:11.48)    | 0:23.20 [1]<br>(0:11.22)     | 0:11.98 [1]<br>(0:11.98) |
| Average Speed [km/h]   | 50.5                     | 65.3                     | 61.8                     | 61.7                     | 63.4                        | 64.0                         | 60.2                     |
| Top Speed [km/h]       | 65.1                     | 65.9                     | 63.3                     | 62.3                     | 64.7                        | 64.9                         | 62.7                     |
| Avg. Dist. to Rail [m] | 4.5                      | 0.2                      | 0.3                      | 1.9                      | 2.4                         | 2.2                          | 2.8                      |
| Avg. Stride Freq. [Hz] | 2.2                      | 2.4                      | 2.3                      | 2.3                      | 2.4                         | 2.4                          | 2.3                      |
| Avg. Stride Length [m] | 5.9                      | 6.8                      | 6.8                      | 6.7                      | 6.9                         | 7.0                          | 7.2                      |

Report Created: Wed 20 March 2024 15:09:27 GMT+11 (Note: Timing is based on positional data)

Ranking at each section and finish

No data available at this section

NA No data available

Top Speed [km/h] (Section)