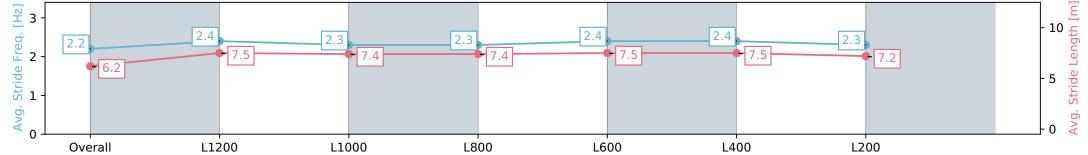

### Pukekohe Park NZ - Professional

Race 6: HAUNUI FARM 1400 - 1400m

20 March 2024 - 4:50PM

Track Rating: Good 4, Weather: Fine, Rail Position: +6m

| Race State             | Fir                      | nished                   |                          |                          | Track Rating: Good 4, Weath | er: Fine, Rail Position: +6m |                          |
|------------------------|--------------------------|--------------------------|--------------------------|--------------------------|-----------------------------|------------------------------|--------------------------|
| Section                | Overall                  | L1200                    | L1000                    | L800                     | L600                        | L400                         | L200                     |
| Section Times          | 1:23.42 [1]<br>(0:14.25) | 1:09.17 [1]<br>(0:11.06) | 0:58.11 [1]<br>(0:11.62) | 0:46.49 [1]<br>(0:11.81) | 0:34.68 [1]<br>(0:11.48)    | 0:23.20 [1]<br>(0:11.22)     | 0:11.98 [1]<br>(0:11.98) |
| Average Speed [km/h]   | 50.5                     | 65.3                     | 61.8                     | 61.7                     | 63.4                        | 64.0                         | 60.2                     |
| Top Speed [km/h]       | 65.1                     | 65.9                     | 63.3                     | 62.3                     | 64.7                        | 64.9                         | 62.7                     |
| Avg. Dist. to Rail [m] | 4.5                      | 0.2                      | 0.3                      | 1.9                      | 2.4                         | 2.2                          | 2.8                      |
| Avg. Stride Freq. [Hz] | 2.2                      | 2.4                      | 2.3                      | 2.3                      | 2.4                         | 2.4                          | 2.3                      |
| Avg. Stride Length [m] | 5.9                      | 6.8                      | 6.8                      | 6.7                      | 6.9                         | 7.0                          | 7.2                      |

Report Created: Wed 20 March 2024 15:09:27 GMT+11 (Note: Timing is based on positional data)

Ranking at each section and finish

No data available at this section

NA No data available

Top Speed [km/h] (Section)