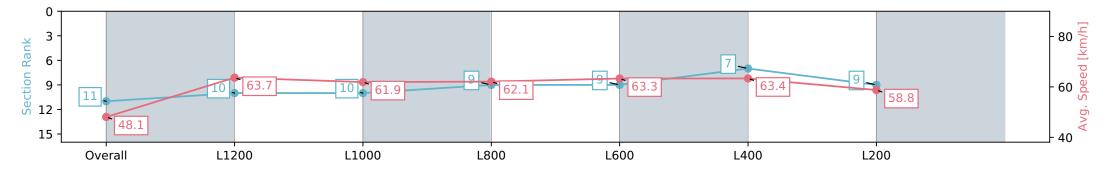

#### Pukekohe Park NZ - Professional

Race 6: HAUNUI FARM 1400 - 1400m

20 March 2024 - 4:50PM

Track Rating: Good 4, Weather: Fine, Rail Position: +6m

| Section                | Overall                   | L1200                     | L1000                     | L800                     | L600                     | L400                     | L200                     |
|------------------------|---------------------------|---------------------------|---------------------------|--------------------------|--------------------------|--------------------------|--------------------------|
| Section Times          | 1:24.75 [11]<br>(0:14.98) | 1:09.77 [10]<br>(0:11.34) | 0:58.43 [10]<br>(0:11.62) | 0:46.81 [9]<br>(0:11.68) | 0:35.13 [9]<br>(0:11.52) | 0:23.61 [7]<br>(0:11.34) | 0:12.27 [9]<br>(0:12.27) |
| Average Speed [km/h]   | 48.1                      | 63.7                      | 61.9                      | 62.1                     | 63.3                     | 63.4                     | 58.8                     |
| Top Speed [km/h]       | 60.3                      | 64.8                      | 63.6                      | 63.4                     | 64.0                     | 64.7                     | 61.4                     |
| Avg. Dist. to Rail [m] | 7.5                       | 0.7                       | 0.4                       | 1.4                      | 3.6                      | 7.3                      | 7.9                      |
| Avg. Stride Freq. [Hz] | 2.3                       | 2.3                       | 2.2                       | 2.2                      | 2.2                      | 2.3                      | 2.2                      |
| Avg. Stride Length [m] | 5.9                       | 7.8                       | 7.8                       | 7.9                      | 7.9                      | 7.7                      | 7.4                      |