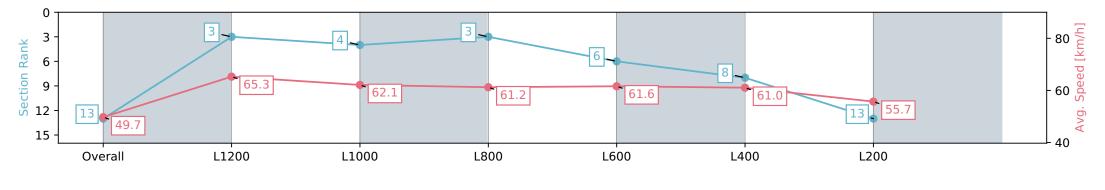

#### Pukekohe Park NZ - Professional

Race 6: HAUNUI FARM 1400 - 1400m

20 March 2024 - 4:50PM

Track Rating: Good 4, Weather: Fine, Rail Position: +6m

| Race State             | Finished                  |                          |                          | Track Rating: Good 4, Weather: Fine, Rail Position: +6m |                          |                          |                           |  |
|------------------------|---------------------------|--------------------------|--------------------------|---------------------------------------------------------|--------------------------|--------------------------|---------------------------|--|
| Section                | Overall                   | L1200                    | L1000                    | L800                                                    | L600                     | L400                     | L200                      |  |
| Section Times          | 1:25.97 [13]<br>(0:14.44) | 1:11.53 [3]<br>(0:11.07) | 1:00.46 [4]<br>(0:11.77) | 0:48.69 [3]<br>(0:12.05)                                | 0:36.64 [6]<br>(0:11.90) | 0:24.74 [8]<br>(0:11.80) | 0:12.94 [13]<br>(0:12.94) |  |
| Average Speed [km/h]   | 49.7                      | 65.3                     | 62.1                     | 61.2                                                    | 61.6                     | 61.0                     | 55.7                      |  |
| Top Speed [km/h]       | 63.8                      | 66.5                     | 63.8                     | 62.0                                                    | 62.5                     | 62.6                     | 59.4                      |  |
| Avg. Dist. to Rail [m] | 4.0                       | 2.8                      | 3.1                      | 4.0                                                     | 5.9                      | 9.7                      | 9.2                       |  |
| Avg. Stride Freq. [Hz] | 2.4                       | 2.5                      | 2.4                      | 2.3                                                     | 2.3                      | 2.3                      | 2.2                       |  |
| Avg. Stride Length [m] | 5.8                       | 7.4                      | 7.3                      | 7.4                                                     | 7.3                      | 7.3                      | 7.1                       |  |

Report Created: Wed 20 March 2024 15:10:13 GMT+11 (Note: Timing is based on positional data)

Ranking at each section and finish

No data available at this section

NA No data available