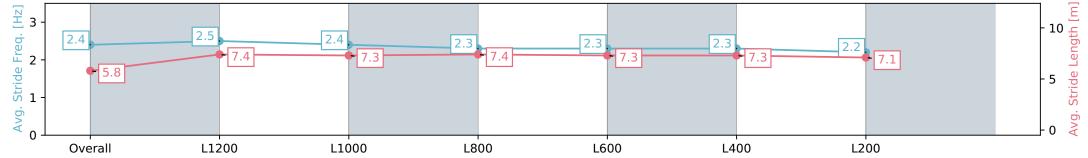

# Pukekohe Park NZ - Professional

Race 6: HAUNUI FARM 1400 - 1400m

20 March 2024 - 4:50PM

Track Rating: Good 4, Weather: Fine, Rail Position: +6m

| Section                | Overall                  | L1200                    | L1000                    | L800                     | L600                     | L400                     | L200                     |
|------------------------|--------------------------|--------------------------|--------------------------|--------------------------|--------------------------|--------------------------|--------------------------|
| Section Times          | 1:23.72 [2]<br>(0:14.75) | 1:08.97 [7]<br>(0:11.17) | 0:57.80 [7]<br>(0:11.72) | 0:46.08 [7]<br>(0:11.77) | 0:34.31 [7]<br>(0:11.42) | 0:22.89 [5]<br>(0:11.16) | 0:11.73 [5]<br>(0:11.73) |
| Average Speed [km/h]   | 48.8                     | 64.6                     | 61.9                     | 61.4                     | 63.3                     | 64.5                     | 61.6                     |
| Top Speed [km/h]       | 63.9                     | 65.3                     | 63.8                     | 62.5                     | 64.6                     | 65.2                     | 63.0                     |
| Avg. Dist. to Rail [m] | 6.3                      | 1.4                      | 1.1                      | 1.3                      | 1.9                      | 4.5                      | 6.6                      |
| Avg. Stride Freq. [Hz] | 2.2                      | 2.3                      | 2.3                      | 2.2                      | 2.3                      | 2.3                      | 2.2                      |
| Avg. Stride Length [m] | 6.2                      | 7.7                      | 7.6                      | 7.7                      | 7.8                      | 7.8                      | 7.6                      |

Report Created: Wed 20 March 2024 15:09:31 GMT+11 (Note: Timing is based on positional data)

[] Ranking at each section and finish

:--.- No data available at this section

NA No data available

Top Speed [km/h] (Section)