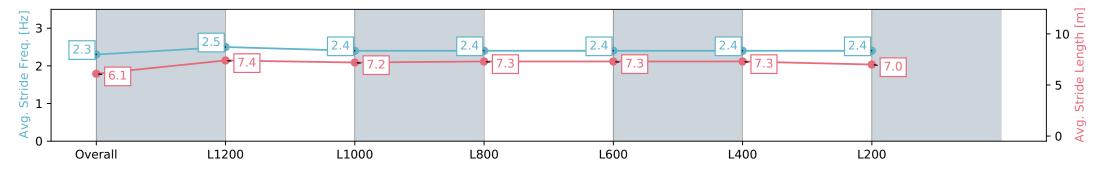

#### Pukekohe Park NZ - Professional

Race 6: HAUNUI FARM 1400 - 1400m

20 March 2024 - 4:50PM

Track Rating: Good 4, Weather: Fine, Rail Position: +6m

| Section                | Overall                  | L1200                    | L1000                    | L800                     | L600                     | L400                     | L200                     |
|------------------------|--------------------------|--------------------------|--------------------------|--------------------------|--------------------------|--------------------------|--------------------------|
| Section Times          | 1:24.02 [5]<br>(0:14.79) | 1:09.23 [8]<br>(0:11.16) | 0:58.07 [8]<br>(0:11.76) | 0:46.31 [8]<br>(0:11.86) | 0:34.45 [8]<br>(0:11.69) | 0:22.76 [9]<br>(0:11.10) | 0:11.66 [8]<br>(0:11.66) |
| Average Speed [km/h]   | 48.8                     | 64.4                     | 61.3                     | 60.9                     | 62.0                     | 64.8                     | 61.7                     |
| Top Speed [km/h]       | 65.0                     | 65.0                     | 63.8                     | 61.4                     | 64.4                     | 65.6                     | 63.8                     |
| Avg. Dist. to Rail [m] | 4.0                      | 0.2                      | 0.3                      | 0.8                      | 1.4                      | 1.8                      | 1.6                      |
| Avg. Stride Freq. [Hz] | 2.2                      | 2.3                      | 2.2                      | 2.2                      | 2.2                      | 2.2                      | 2.2                      |
| Avg. Stride Length [m] | 6.0                      | 7.8                      | 7.7                      | 7.8                      | 7.8                      | 8.1                      | 7.8                      |