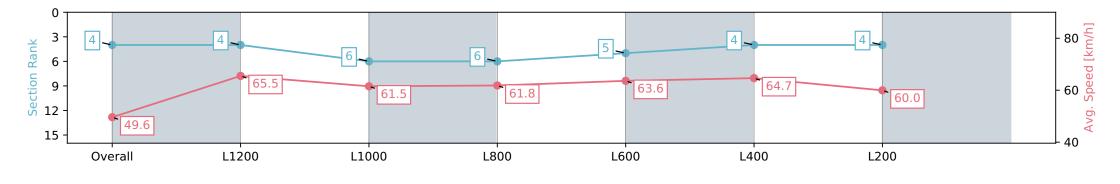

#### Pukekohe Park NZ - Professional

Race 6: HAUNUI FARM 1400 - 1400m

20 March 2024 - 4:50PM

Track Rating: Good 4, Weather: Fine, Rail Position: +6m

| Section                | Overall                  | L1200                    | L1000                    | L800                     | L600                     | L400                     | L200                     |
|------------------------|--------------------------|--------------------------|--------------------------|--------------------------|--------------------------|--------------------------|--------------------------|
| Section Times          | 1:23.85 [4]<br>(0:14.53) | 1:09.32 [4]<br>(0:11.00) | 0:58.32 [6]<br>(0:11.81) | 0:46.51 [6]<br>(0:11.86) | 0:34.65 [5]<br>(0:11.52) | 0:23.13 [4]<br>(0:11.12) | 0:12.01 [4]<br>(0:12.01) |
| Average Speed [km/h]   | 49.6                     | 65.5                     | 61.5                     | 61.8                     | 63.6                     | 64.7                     | 60.0                     |
| Top Speed [km/h]       | 63.9                     | 66.9                     | 63.7                     | 63.6                     | 66.6                     | 66.6                     | 63.0                     |
| Avg. Dist. to Rail [m] | 1.2                      | 0.2                      | 1.6                      | 3.4                      | 4.5                      | 6.6                      | 5.7                      |
| Avg. Stride Freq. [Hz] | 2.3                      | 2.5                      | 2.4                      | 2.4                      | 2.4                      | 2.4                      | 2.4                      |
| Avg. Stride Length [m] | 6.1                      | 7.4                      | 7.2                      | 7.3                      | 7.3                      | 7.3                      | 7.0                      |

Report Created: Wed 20 March 2024 15:09:38 GMT+11 (Note: Timing is based on positional data)

[] Ranking at each section and finish

:--.- No data available at this section

NA No data available

Top Speed [km/h] (Section)