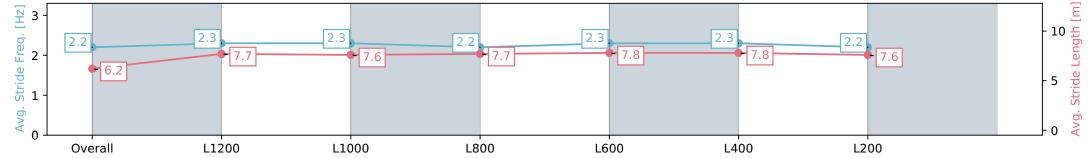

# Pukekohe Park NZ - Professional

Race 6: HAUNUI FARM 1400 - 1400m

20 March 2024 - 4:50PM

Track Rating: Good 4, Weather: Fine, Rail Position: +6m

| Section                | Overall                  | L1200                    | L1000                    | L800                     | L600                     | L400                     | L200                     |
|------------------------|--------------------------|--------------------------|--------------------------|--------------------------|--------------------------|--------------------------|--------------------------|
| Section Times          | 1:23.72 [2]<br>(0:14.75) | 1:08.97 [7]<br>(0:11.17) | 0:57.80 [7]<br>(0:11.72) | 0:46.08 [7]<br>(0:11.77) | 0:34.31 [7]<br>(0:11.42) | 0:22.89 [5]<br>(0:11.16) | 0:11.73 [5]<br>(0:11.73) |
| Average Speed [km/h]   | 48.8                     | 64.6                     | 61.9                     | 61.4                     | 63.3                     | 64.5                     | 61.6                     |
| Top Speed [km/h]       | 63.9                     | 65.3                     | 63.8                     | 62.5                     | 64.6                     | 65.2                     | 63.0                     |
| Avg. Dist. to Rail [m] | 6.3                      | 1.4                      | 1.1                      | 1.3                      | 1.9                      | 4.5                      | 6.6                      |
| Avg. Stride Freq. [Hz] | 2.2                      | 2.3                      | 2.3                      | 2.2                      | 2.3                      | 2.3                      | 2.2                      |
| Avg. Stride Length [m] | 6.2                      | 7.7                      | 7.6                      | 7.7                      | 7.8                      | 7.8                      | 7.6                      |

Report Created: Wed 20 March 2024 15:09:31 GMT+11 (Note: Timing is based on positional data)

[] Ranking at each section and finish

:--.- No data available at this section

NA No data available

Top Speed [km/h] (Section)