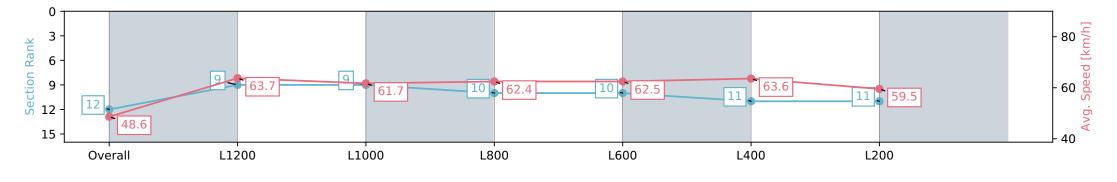

# Pukekohe Park NZ - Professional

Race 6: HAUNUI FARM 1400 - 1400m

20 March 2024 - 4:50PM

Track Rating: Good 4, Weather: Fine, Rail Position: +6m

| Section                | Overall                   | L1200                    | L1000                    | L800                      | L600                      | L400                      | L200                      |
|------------------------|---------------------------|--------------------------|--------------------------|---------------------------|---------------------------|---------------------------|---------------------------|
| Section Times          | 1:24.76 [12]<br>(0:14.83) | 1:09.93 [9]<br>(0:11.30) | 0:58.63 [9]<br>(0:11.82) | 0:46.81 [10]<br>(0:11.72) | 0:35.09 [10]<br>(0:11.68) | 0:23.41 [11]<br>(0:11.36) | 0:12.05 [11]<br>(0:12.05) |
| Average Speed [km/h]   | 48.6                      | 63.7                     | 61.7                     | 62.4                      | 62.5                      | 63.6                      | 59.5                      |
| Top Speed [km/h]       | 62.5                      | 64.6                     | 62.7                     | 63.7                      | 63.7                      | 64.3                      | 62.2                      |
| Avg. Dist. to Rail [m] | 5.7                       | 2.3                      | 2.3                      | 2.9                       | 4.9                       | 7.8                       | 6.4                       |
| Avg. Stride Freq. [Hz] | 2.3                       | 2.5                      | 2.4                      | 2.4                       | 2.4                       | 2.4                       | 2.3                       |
| Avg. Stride Length [m] | 5.8                       | 7.2                      | 7.1                      | 7.3                       | 7.3                       | 7.4                       | 7.2                       |