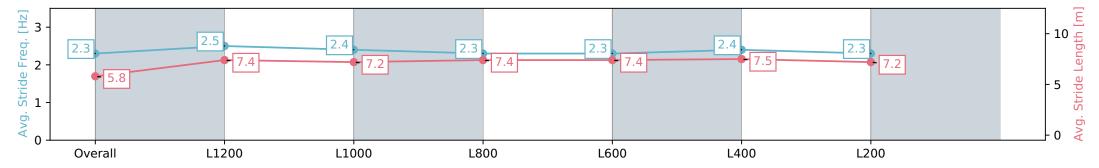

#### Pukekohe Park NZ - Professional

Race 6: HAUNUI FARM 1400 - 1400m

20 March 2024 - 4:50PM

Track Rating: Good 4, Weather: Fine, Rail Position: +6m

| Section                | Overall                  | L1200                    | L1000                    | L800                     | L600                     | L400                     | L200                     |
|------------------------|--------------------------|--------------------------|--------------------------|--------------------------|--------------------------|--------------------------|--------------------------|
| Section Times          | 1:23.85 [4]<br>(0:14.53) | 1:09.32 [4]<br>(0:11.00) | 0:58.32 [6]<br>(0:11.81) | 0:46.51 [6]<br>(0:11.86) | 0:34.65 [5]<br>(0:11.52) | 0:23.13 [4]<br>(0:11.12) | 0:12.01 [4]<br>(0:12.01) |
| Average Speed [km/h]   | 49.6                     | 65.5                     | 61.5                     | 61.8                     | 63.6                     | 64.7                     | 60.0                     |
| Top Speed [km/h]       | 63.9                     | 66.9                     | 63.7                     | 63.6                     | 66.6                     | 66.6                     | 63.0                     |
| Avg. Dist. to Rail [m] | 1.2                      | 0.2                      | 1.6                      | 3.4                      | 4.5                      | 6.6                      | 5.7                      |
| Avg. Stride Freq. [Hz] | 2.3                      | 2.5                      | 2.4                      | 2.4                      | 2.4                      | 2.4                      | 2.4                      |
| Avg. Stride Length [m] | 6.1                      | 7.4                      | 7.2                      | 7.3                      | 7.3                      | 7.3                      | 7.0                      |