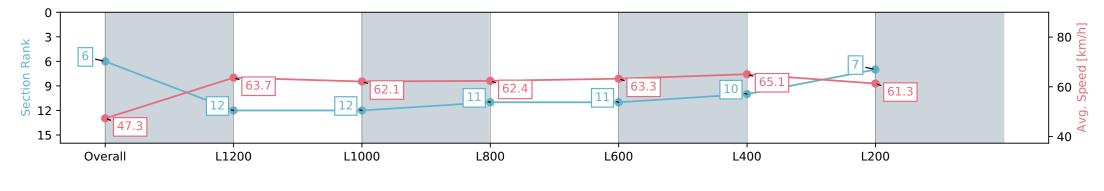

#### Pukekohe Park NZ - Professional

Race 6: HAUNUI FARM 1400 - 1400m

20 March 2024 - 4:50PM

Track Rating: Good 4, Weather: Fine, Rail Position: +6m

| Nace State             | • • • • • • • • • • • • • • • • • • • • | listicu                   |                           |                           |                           |                           |                          |
|------------------------|-----------------------------------------|---------------------------|---------------------------|---------------------------|---------------------------|---------------------------|--------------------------|
| Section                | Overall                                 | L1200                     | L1000                     | L800                      | L600                      | L400                      | L200                     |
| Section Times          | 1:24.07 [6]<br>(0:15.23)                | 1:08.84 [12]<br>(0:11.31) | 0:57.53 [12]<br>(0:11.64) | 0:45.89 [11]<br>(0:11.65) | 0:34.24 [11]<br>(0:11.45) | 0:22.79 [10]<br>(0:11.06) | 0:11.73 [7]<br>(0:11.73) |
| Average Speed [km/h]   | 47.3                                    | 63.7                      | 62.1                      | 62.4                      | 63.3                      | 65.1                      | 61.3                     |
| Top Speed [km/h]       | 63.1                                    | 64.2                      | 63.6                      | 63.5                      | 66.3                      | 66.3                      | 64.5                     |
| Avg. Dist. to Rail [m] | 6.5                                     | 0.6                       | 0.9                       | 1.5                       | 2.1                       | 3.3                       | 5.2                      |
| Avg. Stride Freq. [Hz] | 2.1                                     | 2.2                       | 2.2                       | 2.2                       | 2.2                       | 2.3                       | 2.2                      |
| Avg. Stride Length [m] | 6.3                                     | 7.9                       | 7.8                       | 7.8                       | 7.9                       | 7.9                       | 7.7                      |