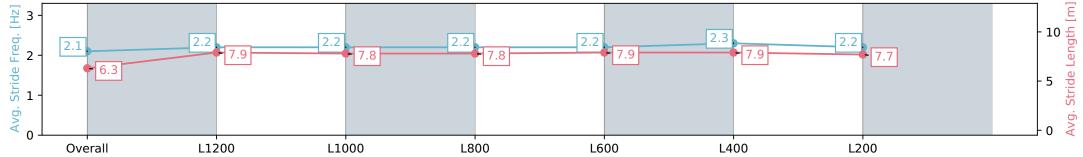

#### Pukekohe Park NZ - Professional

Race 6: HAUNUI FARM 1400 - 1400m

20 March 2024 - 4:50PM

Track Rating: Good 4, Weather: Fine, Rail Position: +6m

| Race State             | Fir                      | nished                   |                          |                          | Track Rating: Good 4, Weath | er: Fine, Rail Position: +6m |                          |
|------------------------|--------------------------|--------------------------|--------------------------|--------------------------|-----------------------------|------------------------------|--------------------------|
| Section                | Overall                  | L1200                    | L1000                    | L800                     | L600                        | L400                         | L200                     |
| Section Times          | 1:24.08 [7]<br>(0:14.34) | 1:09.74 [2]<br>(0:10.97) | 0:58.77 [2]<br>(0:11.89) | 0:46.88 [2]<br>(0:11.82) | 0:35.06 [3]<br>(0:11.54)    | 0:23.52 [3]<br>(0:11.27)     | 0:12.25 [3]<br>(0:12.25) |
| Average Speed [km/h]   | 50.1                     | 65.8                     | 61.3                     | 61.8                     | 63.2                        | 64.0                         | 58.6                     |
| Top Speed [km/h]       | 65.8                     | 66.1                     | 63.0                     | 63.0                     | 65.1                        | 65.4                         | 61.3                     |
| Avg. Dist. to Rail [m] | 3.8                      | 1.5                      | 2.0                      | 3.0                      | 3.3                         | 4.1                          | 3.5                      |
| Avg. Stride Freq. [Hz] | 2.3                      | 2.4                      | 2.3                      | 2.3                      | 2.4                         | 2.4                          | 2.3                      |
| Avg. Stride Length [m] | 5.9                      | 7.5                      | 7.3                      | 7.5                      | 7.4                         | 7.5                          | 7.1                      |