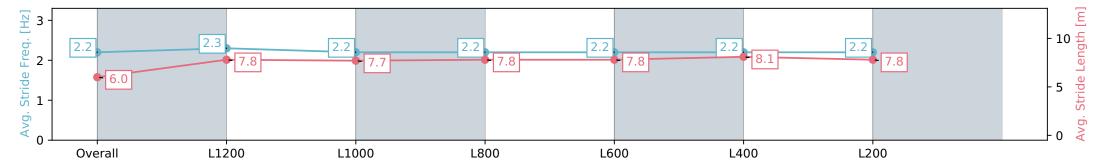

#### Pukekohe Park NZ - Professional

Race 6: HAUNUI FARM 1400 - 1400m

20 March 2024 - 4:50PM

Track Rating: Good 4, Weather: Fine, Rail Position: +6m

| Nace State             | • • • • • • • • • • • • • • • • • • • • | listicu                   |                           |                           |                           |                           |                          |
|------------------------|-----------------------------------------|---------------------------|---------------------------|---------------------------|---------------------------|---------------------------|--------------------------|
| Section                | Overall                                 | L1200                     | L1000                     | L800                      | L600                      | L400                      | L200                     |
| Section Times          | 1:24.07 [6]<br>(0:15.23)                | 1:08.84 [12]<br>(0:11.31) | 0:57.53 [12]<br>(0:11.64) | 0:45.89 [11]<br>(0:11.65) | 0:34.24 [11]<br>(0:11.45) | 0:22.79 [10]<br>(0:11.06) | 0:11.73 [7]<br>(0:11.73) |
| Average Speed [km/h]   | 47.3                                    | 63.7                      | 62.1                      | 62.4                      | 63.3                      | 65.1                      | 61.3                     |
| Top Speed [km/h]       | 63.1                                    | 64.2                      | 63.6                      | 63.5                      | 66.3                      | 66.3                      | 64.5                     |
| Avg. Dist. to Rail [m] | 6.5                                     | 0.6                       | 0.9                       | 1.5                       | 2.1                       | 3.3                       | 5.2                      |
| Avg. Stride Freq. [Hz] | 2.1                                     | 2.2                       | 2.2                       | 2.2                       | 2.2                       | 2.3                       | 2.2                      |
| Avg. Stride Length [m] | 6.3                                     | 7.9                       | 7.8                       | 7.8                       | 7.9                       | 7.9                       | 7.7                      |