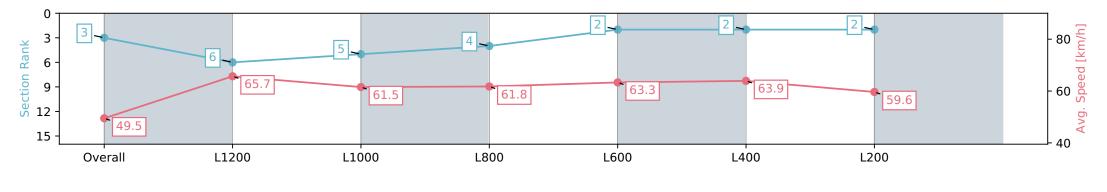

#### Pukekohe Park NZ - Professional

Race 6: HAUNUI FARM 1400 - 1400m

20 March 2024 - 4:50PM

Track Rating: Good 4, Weather: Fine, Rail Position: +6m

| Race State             | Fir                      | nished                   |                          |                          | Track Rating: Good 4, Weath | er: Fine, Rail Position: +6m |                          |
|------------------------|--------------------------|--------------------------|--------------------------|--------------------------|-----------------------------|------------------------------|--------------------------|
| Section                | Overall                  | L1200                    | L1000                    | L800                     | L600                        | L400                         | L200                     |
| Section Times          | 1:23.80 [3]<br>(0:14.57) | 1:09.22 [6]<br>(0:10.94) | 0:58.28 [5]<br>(0:11.77) | 0:46.51 [4]<br>(0:11.70) | 0:34.81 [2]<br>(0:11.43)    | 0:23.38 [2]<br>(0:11.28)     | 0:12.09 [2]<br>(0:12.09) |
| Average Speed [km/h]   | 49.5                     | 65.7                     | 61.5                     | 61.8                     | 63.3                        | 63.9                         | 59.6                     |
| Top Speed [km/h]       | 64.3                     | 67.3                     | 63.9                     | 63.2                     | 64.9                        | 65.3                         | 61.4                     |
| Avg. Dist. to Rail [m] | 0.6                      | 0.4                      | 0.7                      | 1.3                      | 1.3                         | 2.1                          | 2.0                      |
| Avg. Stride Freq. [Hz] | 2.2                      | 2.4                      | 2.3                      | 2.3                      | 2.4                         | 2.4                          | 2.3                      |
| Avg. Stride Length [m] | 6.2                      | 7.5                      | 7.4                      | 7.4                      | 7.5                         | 7.5                          | 7.2                      |

Report Created: Wed 20 March 2024 15:09:34 GMT+11 (Note: Timing is based on positional data)

Ranking at each section and finish

No data available at this section

NA No data available

Horse/Jockey Name
THINK I GOT CHA