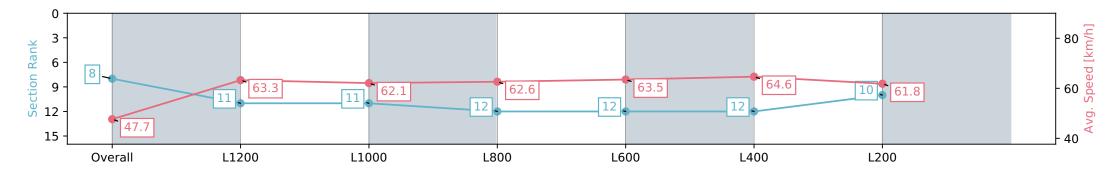

### Pukekohe Park NZ - Professional

Race 6: HAUNUI FARM 1400 - 1400m

20 March 2024 - 4:50PM

Track Rating: Good 4, Weather: Fine, Rail Position: +6m

| Section                | Overall                  | L1200                     | L1000                     | L800                      | L600                      | L400                      | L200                      |
|------------------------|--------------------------|---------------------------|---------------------------|---------------------------|---------------------------|---------------------------|---------------------------|
| Section Times          | 1:24.20 [8]<br>(0:15.16) | 1:09.04 [11]<br>(0:11.35) | 0:57.69 [11]<br>(0:11.74) | 0:45.95 [12]<br>(0:11.66) | 0:34.29 [12]<br>(0:11.54) | 0:22.75 [12]<br>(0:11.12) | 0:11.63 [10]<br>(0:11.63) |
| Average Speed [km/h]   | 47.7                     | 63.3                      | 62.1                      | 62.6                      | 63.5                      | 64.6                      | 61.8                      |
| Top Speed [km/h]       | 60.0                     | 65.9                      | 63.4                      | 64.0                      | 65.2                      | 65.3                      | 63.8                      |
| Avg. Dist. to Rail [m] | 9.4                      | 2.4                       | 1.8                       | 2.5                       | 5.2                       | 9.8                       | 9.5                       |
| Avg. Stride Freq. [Hz] | 2.2                      | 2.4                       | 2.3                       | 2.3                       | 2.3                       | 2.4                       | 2.3                       |
| Avg. Stride Length [m] | 6.0                      | 7.5                       | 7.5                       | 7.6                       | 7.7                       | 7.6                       | 7.3                       |