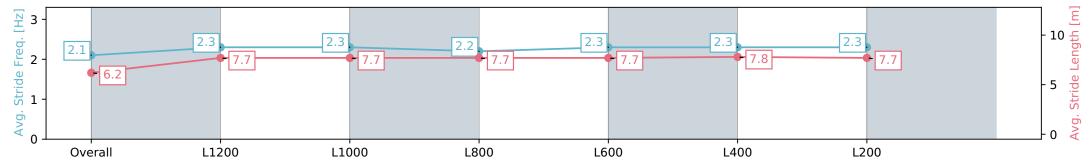

# Pukekohe Park NZ - Professional

Race 6: HAUNUI FARM 1400 - 1400m

20 March 2024 - 4:50PM

Track Rating: Good 4, Weather: Fine, Rail Position: +6m

| Section                | Overall                  | L1200                    | L1000                    | L800                     | L600                     | L400                     | L200                     |
|------------------------|--------------------------|--------------------------|--------------------------|--------------------------|--------------------------|--------------------------|--------------------------|
| Section Times          | 1:23.72 [2]<br>(0:14.75) | 1:08.97 [7]<br>(0:11.17) | 0:57.80 [7]<br>(0:11.72) | 0:46.08 [7]<br>(0:11.77) | 0:34.31 [7]<br>(0:11.42) | 0:22.89 [5]<br>(0:11.16) | 0:11.73 [5]<br>(0:11.73) |
| Average Speed [km/h]   | 48.8                     | 64.6                     | 61.9                     | 61.4                     | 63.3                     | 64.5                     | 61.6                     |
| Top Speed [km/h]       | 63.9                     | 65.3                     | 63.8                     | 62.5                     | 64.6                     | 65.2                     | 63.0                     |
| Avg. Dist. to Rail [m] | 6.3                      | 1.4                      | 1.1                      | 1.3                      | 1.9                      | 4.5                      | 6.6                      |
| Avg. Stride Freq. [Hz] | 2.2                      | 2.3                      | 2.3                      | 2.2                      | 2.3                      | 2.3                      | 2.2                      |
| Avg. Stride Length [m] | 6.2                      | 7.7                      | 7.6                      | 7.7                      | 7.8                      | 7.8                      | 7.6                      |