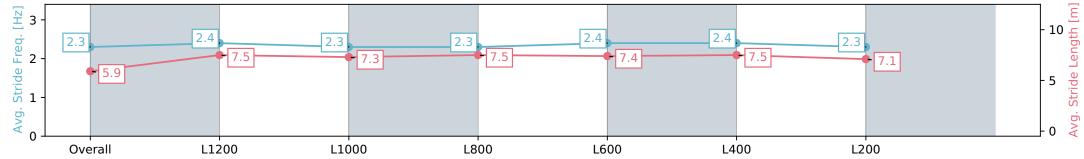

### Pukekohe Park NZ - Professional

Race 6: HAUNUI FARM 1400 - 1400m

20 March 2024 - 4:50PM

Track Rating: Good 4, Weather: Fine, Rail Position: +6m

| Race State             | Fir                      | nished                   |                          |                          | Track Rating: Good 4, Weath | er: Fine, Rail Position: +6m |                          |
|------------------------|--------------------------|--------------------------|--------------------------|--------------------------|-----------------------------|------------------------------|--------------------------|
| Section                | Overall                  | L1200                    | L1000                    | L800                     | L600                        | L400                         | L200                     |
| Section Times          | 1:23.42 [1]<br>(0:14.25) | 1:09.17 [1]<br>(0:11.06) | 0:58.11 [1]<br>(0:11.62) | 0:46.49 [1]<br>(0:11.81) | 0:34.68 [1]<br>(0:11.48)    | 0:23.20 [1]<br>(0:11.22)     | 0:11.98 [1]<br>(0:11.98) |
| Average Speed [km/h]   | 50.5                     | 65.3                     | 61.8                     | 61.7                     | 63.4                        | 64.0                         | 60.2                     |
| Top Speed [km/h]       | 65.1                     | 65.9                     | 63.3                     | 62.3                     | 64.7                        | 64.9                         | 62.7                     |
| Avg. Dist. to Rail [m] | 4.5                      | 0.2                      | 0.3                      | 1.9                      | 2.4                         | 2.2                          | 2.8                      |
| Avg. Stride Freq. [Hz] | 2.2                      | 2.4                      | 2.3                      | 2.3                      | 2.4                         | 2.4                          | 2.3                      |
| Avg. Stride Length [m] | 5.9                      | 6.8                      | 6.8                      | 6.7                      | 6.9                         | 7.0                          | 7.2                      |