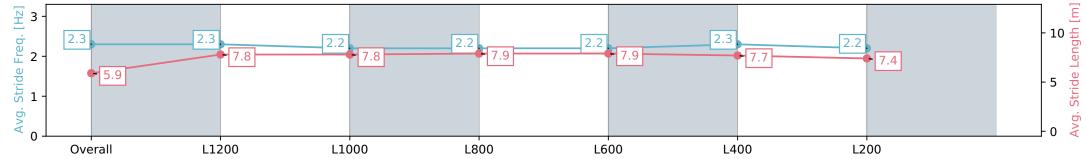

# Pukekohe Park NZ - Professional

Race 6: HAUNUI FARM 1400 - 1400m

20 March 2024 - 4:50PM

Track Rating: Good 4, Weather: Fine, Rail Position: +6m

| Section                | Overall                  | L1200                    | L1000                    | L800                     | L600                     | L400                     | L200                     |
|------------------------|--------------------------|--------------------------|--------------------------|--------------------------|--------------------------|--------------------------|--------------------------|
| Section Times          | 1:23.72 [2]<br>(0:14.75) | 1:08.97 [7]<br>(0:11.17) | 0:57.80 [7]<br>(0:11.72) | 0:46.08 [7]<br>(0:11.77) | 0:34.31 [7]<br>(0:11.42) | 0:22.89 [5]<br>(0:11.16) | 0:11.73 [5]<br>(0:11.73) |
| Average Speed [km/h]   | 48.8                     | 64.6                     | 61.9                     | 61.4                     | 63.3                     | 64.5                     | 61.6                     |
| Top Speed [km/h]       | 63.9                     | 65.3                     | 63.8                     | 62.5                     | 64.6                     | 65.2                     | 63.0                     |
| Avg. Dist. to Rail [m] | 6.3                      | 1.4                      | 1.1                      | 1.3                      | 1.9                      | 4.5                      | 6.6                      |
| Avg. Stride Freq. [Hz] | 2.2                      | 2.3                      | 2.3                      | 2.2                      | 2.3                      | 2.3                      | 2.2                      |
| Avg. Stride Length [m] | 6.2                      | 7.7                      | 7.6                      | 7.7                      | 7.8                      | 7.8                      | 7.6                      |