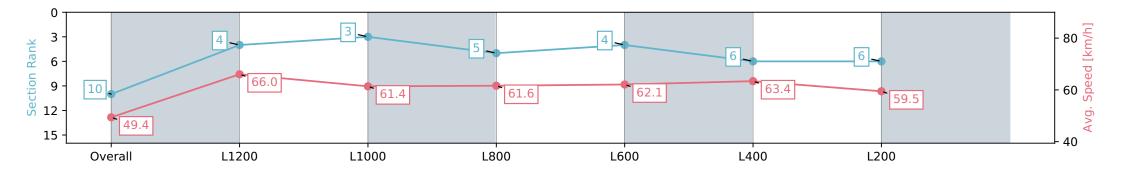

#### Pukekohe Park NZ - Professional

Race 6: HAUNUI FARM 1400 - 1400m

20 March 2024 - 4:50PM

Track Rating: Good 4, Weather: Fine, Rail Position: +6m

| Section                | Overall                   | L1200                    | L1000                    | L800                     | L600                     | L400                     | L200                     |
|------------------------|---------------------------|--------------------------|--------------------------|--------------------------|--------------------------|--------------------------|--------------------------|
| Section Times          | 1:24.43 [10]<br>(0:14.53) | 1:09.90 [4]<br>(0:10.92) | 0:58.98 [3]<br>(0:11.84) | 0:47.14 [5]<br>(0:11.89) | 0:35.25 [4]<br>(0:11.79) | 0:23.46 [6]<br>(0:11.35) | 0:12.11 [6]<br>(0:12.11) |
| Average Speed [km/h]   | 49.4                      | 66.0                     | 61.4                     | 61.6                     | 62.1                     | 63.4                     | 59.5                     |
| Top Speed [km/h]       | 67.0                      | 67.8                     | 63.4                     | 62.4                     | 64.7                     | 64.9                     | 61.4                     |
| Avg. Dist. to Rail [m] | 1.7                       | 0.2                      | 1.6                      | 3.2                      | 4.6                      | 6.4                      | 6.8                      |
| Avg. Stride Freq. [Hz] | 2.3                       | 2.5                      | 2.4                      | 2.3                      | 2.3                      | 2.4                      | 2.3                      |
| Avg. Stride Length [m] | 5.8                       | 7.4                      | 7.2                      | 7.4                      | 7.4                      | 7.5                      | 7.2                      |