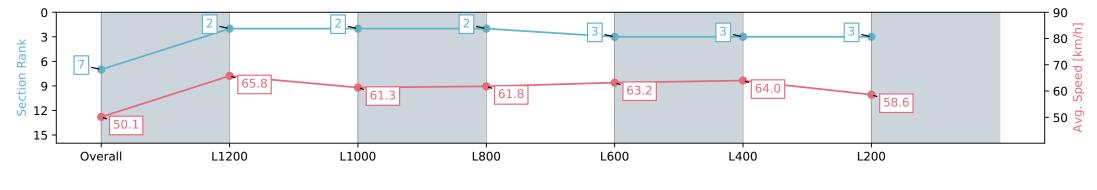

#### Pukekohe Park NZ - Professional

Race 6: HAUNUI FARM 1400 - 1400m

20 March 2024 - 4:50PM

Track Rating: Good 4, Weather: Fine, Rail Position: +6m

| Race State             | Fir                      | nished                   |                          |                          | Track Rating: Good 4, Weath | er: Fine, Rail Position: +6m |                          |
|------------------------|--------------------------|--------------------------|--------------------------|--------------------------|-----------------------------|------------------------------|--------------------------|
| Section                | Overall                  | L1200                    | L1000                    | L800                     | L600                        | L400                         | L200                     |
| Section Times          | 1:24.08 [7]<br>(0:14.34) | 1:09.74 [2]<br>(0:10.97) | 0:58.77 [2]<br>(0:11.89) | 0:46.88 [2]<br>(0:11.82) | 0:35.06 [3]<br>(0:11.54)    | 0:23.52 [3]<br>(0:11.27)     | 0:12.25 [3]<br>(0:12.25) |
| Average Speed [km/h]   | 50.1                     | 65.8                     | 61.3                     | 61.8                     | 63.2                        | 64.0                         | 58.6                     |
| Top Speed [km/h]       | 65.8                     | 66.1                     | 63.0                     | 63.0                     | 65.1                        | 65.4                         | 61.3                     |
| Avg. Dist. to Rail [m] | 3.8                      | 1.5                      | 2.0                      | 3.0                      | 3.3                         | 4.1                          | 3.5                      |
| Avg. Stride Freq. [Hz] | 2.3                      | 2.4                      | 2.3                      | 2.3                      | 2.4                         | 2.4                          | 2.3                      |
| Avg. Stride Length [m] | 5.9                      | 7.5                      | 7.3                      | 7.5                      | 7.4                         | 7.5                          | 7.1                      |