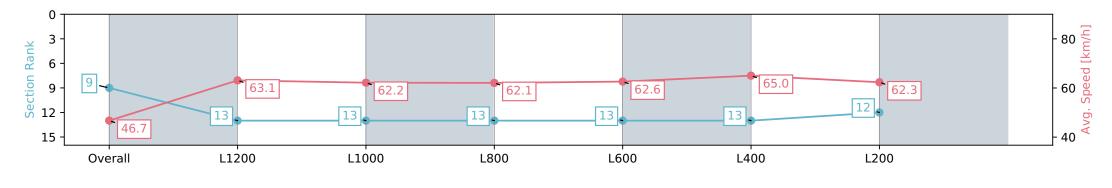

### Pukekohe Park NZ - Professional

Race 6: HAUNUI FARM 1400 - 1400m

20 March 2024 - 4:50PM

Track Rating: Good 4, Weather: Fine, Rail Position: +6m

| Race State             | Finished                 |                           |                           | Track Rating: Good 4, Weather: Fine, Rail Position: +6m |                           |                           |                           |  |
|------------------------|--------------------------|---------------------------|---------------------------|---------------------------------------------------------|---------------------------|---------------------------|---------------------------|--|
| Section                | Overall                  | L1200                     | L1000                     | L800                                                    | L600                      | L400                      | L200                      |  |
| Section Times          | 1:24.36 [9]<br>(0:15.41) | 1:08.95 [13]<br>(0:11.40) | 0:57.55 [13]<br>(0:11.63) | 0:45.92 [13]<br>(0:11.72)                               | 0:34.20 [13]<br>(0:11.61) | 0:22.59 [13]<br>(0:11.06) | 0:11.53 [12]<br>(0:11.53) |  |
| Average Speed [km/h]   | 46.7                     | 63.1                      | 62.2                      | 62.1                                                    | 62.6                      | 65.0                      | 62.3                      |  |
| Top Speed [km/h]       | 62.2                     | 63.8                      | 63.7                      | 63.2                                                    | 64.9                      | 65.7                      | 64.9                      |  |
| Avg. Dist. to Rail [m] | 2.8                      | 0.4                       | 0.6                       | 1.6                                                     | 3.3                       | 5.1                       | 3.6                       |  |
| Avg. Stride Freq. [Hz] | 2.1                      | 2.3                       | 2.3                       | 2.2                                                     | 2.3                       | 2.3                       | 2.3                       |  |
| Avg. Stride Length [m] | 6.2                      | 7.7                       | 7.7                       | 7.7                                                     | 7.7                       | 7.8                       | 7.7                       |  |