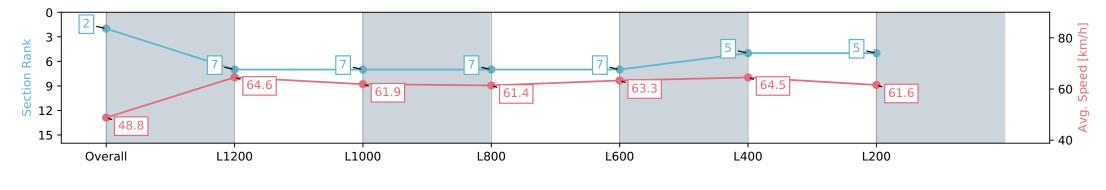

# Pukekohe Park NZ - Professional

Race 6: HAUNUI FARM 1400 - 1400m

20 March 2024 - 4:50PM

Track Rating: Good 4, Weather: Fine, Rail Position: +6m

| Section                | Overall                  | L1200                    | L1000                    | L800                     | L600                     | L400                     | L200                     |
|------------------------|--------------------------|--------------------------|--------------------------|--------------------------|--------------------------|--------------------------|--------------------------|
| Section Times          | 1:23.72 [2]<br>(0:14.75) | 1:08.97 [7]<br>(0:11.17) | 0:57.80 [7]<br>(0:11.72) | 0:46.08 [7]<br>(0:11.77) | 0:34.31 [7]<br>(0:11.42) | 0:22.89 [5]<br>(0:11.16) | 0:11.73 [5]<br>(0:11.73) |
| Average Speed [km/h]   | 48.8                     | 64.6                     | 61.9                     | 61.4                     | 63.3                     | 64.5                     | 61.6                     |
| Top Speed [km/h]       | 63.9                     | 65.3                     | 63.8                     | 62.5                     | 64.6                     | 65.2                     | 63.0                     |
| Avg. Dist. to Rail [m] | 6.3                      | 1.4                      | 1.1                      | 1.3                      | 1.9                      | 4.5                      | 6.6                      |
| Avg. Stride Freq. [Hz] | 2.2                      | 2.3                      | 2.3                      | 2.2                      | 2.3                      | 2.3                      | 2.2                      |
| Avg. Stride Length [m] | 6.2                      | 7.7                      | 7.6                      | 7.7                      | 7.8                      | 7.8                      | 7.6                      |

Report Created: Wed 20 March 2024 15:09:31 GMT+11 (Note: Timing is based on positional data)

[] Ranking at each section and finish

:--.- No data available at this section

NA No data available

Top Speed [km/h] (Section)