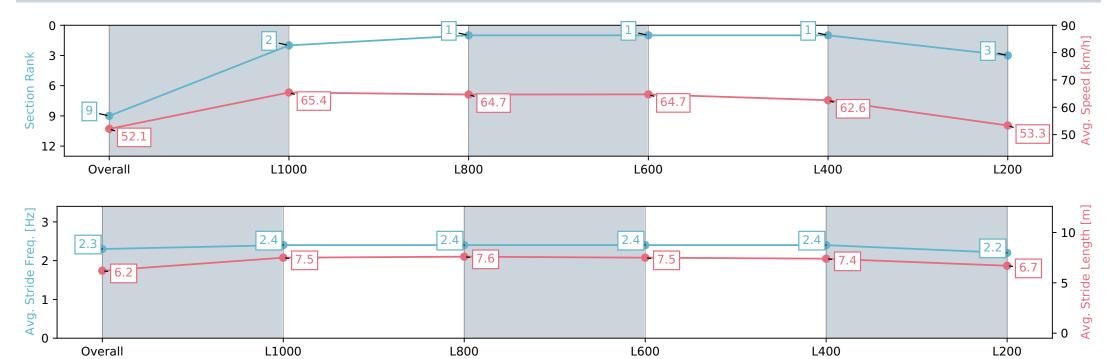

Report Created: Wed 20 March 2024 14:39:41 GMT+11 (Note: Timing is based on positional data)

[] Ranking at each section and finish

:--.- No data available at this section

Horse/Jockey Name FORSETI

Finish Rank 9

Fastest Section Time (Section) 0:10.92 (L1000)

Top Speed [km/h] (Section) 67.1 (L600)

Race State Finished

AUCKLAND THOROUGHBRED SINCE RACING 1874

## Pukekohe Park NZ - Professional

Race 4: DUNSTAN HORSEFEEDS 1200 - 1200m

Track Rating: Good 4, Weather: Fine, Rail Position: +6m

| Section                | Overall                  | L1000                    | L800                     | L600                     | L400                     | L200                     |
|------------------------|--------------------------|--------------------------|--------------------------|--------------------------|--------------------------|--------------------------|
| Section Times          | 1:12.04 [9]<br>(0:13.83) | 0:58.21 [2]<br>(0:10.92) | 0:47.29 [1]<br>(0:11.13) | 0:36.16 [1]<br>(0:11.14) | 0:25.02 [1]<br>(0:11.53) | 0:13.49 [3]<br>(0:13.49) |
| Average Speed [km/h]   | 52.1                     | 65.4                     | 64.7                     | 64.7                     | 62.6                     | 53.3                     |
| Top Speed [km/h]       | 66.2                     | 66.7                     | 65.4                     | 67.1                     | 67.0                     | 57.8                     |
| Avg. Dist. to Rail [m] | 2.4                      | 1.2                      | 0.9                      | 1.4                      | 2.2                      | 1.2                      |
| Avg. Stride Freq. [Hz] | 2.3                      | 2.4                      | 2.4                      | 2.4                      | 2.4                      | 2.2                      |
| Avg. Stride Length [m] | 6.2                      | 7.5                      | 7.6                      | 7.5                      | 7.4                      | 6.7                      |