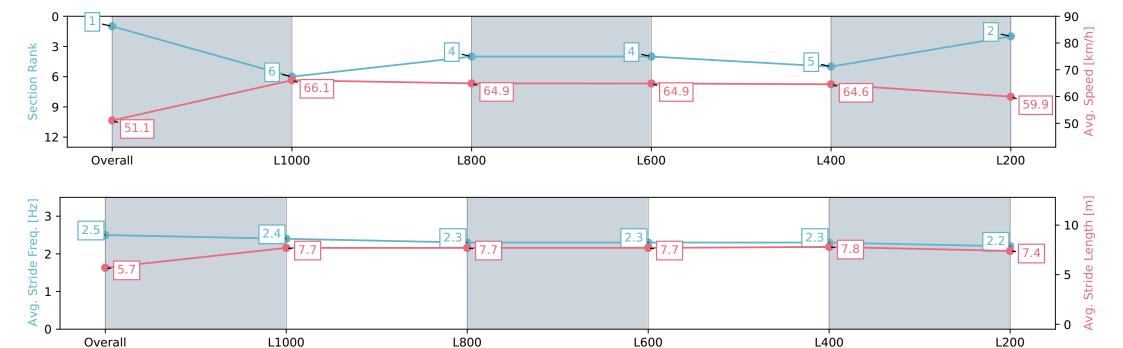

## Pukekohe Park NZ - Professional

Race 4: DUNSTAN HORSEFEEDS 1200 - 1200m

20 March 2024 - 3:44PM

Track Rating: Good 4, Weather: Fine, Rail Position: +6m

| Section                | Overall                  | L1000                    | L800                     | L600                     | L400                     | L200                     |
|------------------------|--------------------------|--------------------------|--------------------------|--------------------------|--------------------------|--------------------------|
| Section Times          | 1:10.54 [2]<br>(0:13.82) | 0:56.72 [1]<br>(0:10.95) | 0:45.77 [2]<br>(0:11.14) | 0:34.63 [2]<br>(0:11.17) | 0:23.46 [2]<br>(0:11.28) | 0:12.18 [1]<br>(0:12.18) |
| Average Speed [km/h]   | 52.2                     | 66.3                     | 64.8                     | 64.8                     | 63.9                     | 59.0                     |
| Top Speed [km/h]       | 68.1                     | 67.8                     | 65.7                     | 65.8                     | 66.2                     | 60.6                     |
| Avg. Dist. to Rail [m] | 6.2                      | 1.2                      | 1.1                      | 2.0                      | 2.7                      | 4.2                      |
| Avg. Stride Freq. [Hz] | 2.4                      | 2.5                      | 2.4                      | 2.4                      | 2.4                      | 2.3                      |
| Avg. Stride Length [m] | 6.0                      | 7.5                      | 7.4                      | 7.5                      | 7.3                      | 7.1                      |