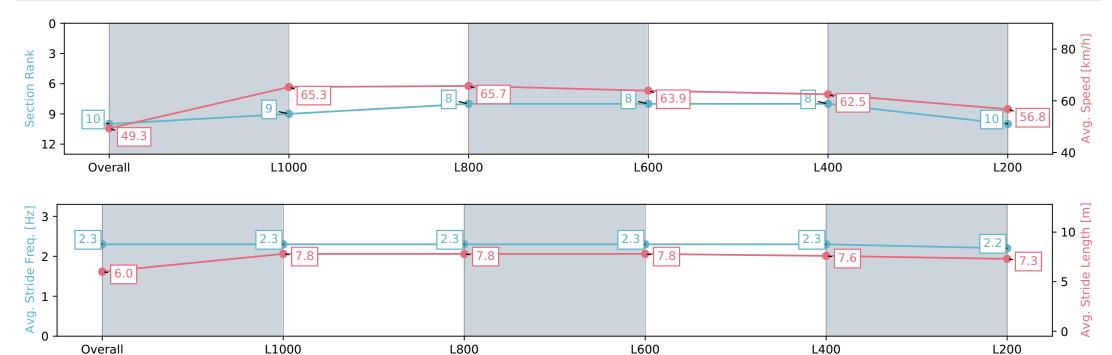

## Pukekohe Park NZ - Professional

Race 4: DUNSTAN HORSEFEEDS 1200 - 1200m

PUKEKOHE

20 March 2024 - 3:44PM

Track Rating: Good 4, Weather: Fine, Rail Position: +6m

| Section                | Overall                   | L1000                    | L800                     | L600                     | L400                     | L200                      |
|------------------------|---------------------------|--------------------------|--------------------------|--------------------------|--------------------------|---------------------------|
| Section Times          | 1:12.17 [10]<br>(0:14.60) | 0:57.57 [9]<br>(0:11.08) | 0:46.49 [8]<br>(0:11.01) | 0:35.48 [8]<br>(0:11.26) | 0:24.22 [8]<br>(0:11.50) | 0:12.72 [10]<br>(0:12.72) |
| Average Speed [km/h]   | 49.3                      | 65.3                     | 65.7                     | 63.9                     | 62.5                     | 56.8                      |
| Top Speed [km/h]       | 63.2                      | 66.9                     | 67.1                     | 65.2                     | 64.7                     | 60.4                      |
| Avg. Dist. to Rail [m] | 2.5                       | 0.5                      | 0.9                      | 1.0                      | 1.5                      | 2.2                       |
| Avg. Stride Freq. [Hz] | 2.3                       | 2.3                      | 2.3                      | 2.3                      | 2.3                      | 2.2                       |
| Avg. Stride Length [m] | 6.0                       | 7.8                      | 7.8                      | 7.8                      | 7.6                      | 7.3                       |
|                        |                           |                          |                          |                          |                          |                           |

Report Created: Wed 20 March 2024 14:39:47 GMT+11 (Note: Timing is based on positional data)

[] Ranking at each section and finish

-:--.- No data available at this section