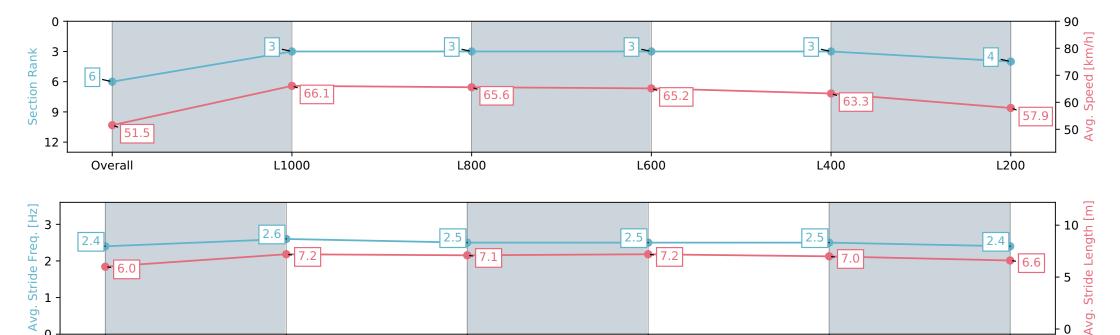

## Pukekohe Park NZ - Professional

Race 4: DUNSTAN HORSEFEEDS 1200 - 1200m

20 March 2024 - 3:44PM

Track Rating: Good 4, Weather: Fine, Rail Position: +6m

L400

| Section                | Overall                  | L1000                    | L800                     | L600                     | L400                     | L200                     |
|------------------------|--------------------------|--------------------------|--------------------------|--------------------------|--------------------------|--------------------------|
| Section Times          | 1:11.18 [6]<br>(0:14.02) | 0:57.16 [3]<br>(0:10.98) | 0:46.18 [3]<br>(0:11.15) | 0:35.03 [3]<br>(0:11.19) | 0:23.84 [3]<br>(0:11.39) | 0:12.45 [4]<br>(0:12.45) |
| Average Speed [km/h]   | 51.5                     | 66.1                     | 65.6                     | 65.2                     | 63.3                     | 57.9                     |
| Top Speed [km/h]       | 65.3                     | 66.7                     | 66.2                     | 65.8                     | 65.7                     | 60.0                     |
| Avg. Dist. to Rail [m] | 6.6                      | 1.9                      | 2.5                      | 3.3                      | 5.1                      | 5.1                      |
| Avg. Stride Freq. [Hz] | 2.4                      | 2.6                      | 2.5                      | 2.5                      | 2.5                      | 2.4                      |
| Avg. Stride Length [m] | 6.0                      | 7.2                      | 7.1                      | 7.2                      | 7.0                      | 6.6                      |
|                        |                          |                          |                          |                          |                          |                          |