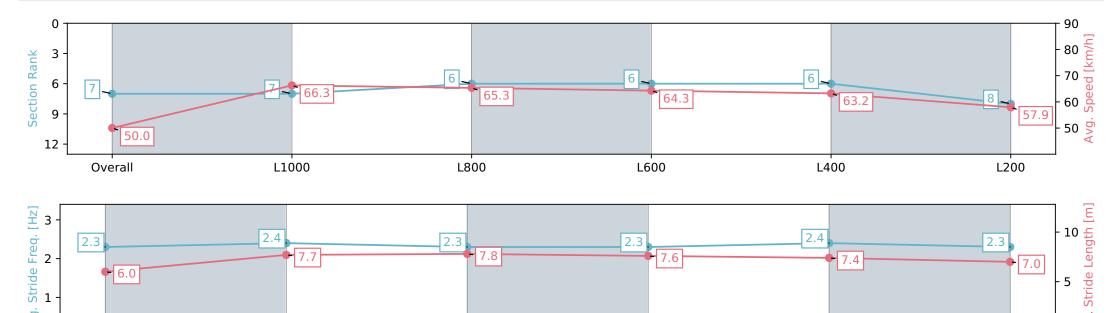

## Pukekohe Park NZ - Professional

Race 4: DUNSTAN HORSEFEEDS 1200 - 1200m

20 March 2024 - 3:44PM

Track Rating: Good 4, Weather: Fine, Rail Position: +6m

L400

| Section                | Overall                  | L1000                    | L800                     | L600                     | L400                     | L200                     |
|------------------------|--------------------------|--------------------------|--------------------------|--------------------------|--------------------------|--------------------------|
| Section Times          | 1:11.43 [7]<br>(0:14.39) | 0:57.04 [7]<br>(0:10.84) | 0:46.20 [6]<br>(0:11.09) | 0:35.11 [6]<br>(0:11.30) | 0:23.81 [6]<br>(0:11.42) | 0:12.39 [8]<br>(0:12.39) |
| Average Speed [km/h]   | 50.0                     | 66.3                     | 65.3                     | 64.3                     | 63.2                     | 57.9                     |
| Top Speed [km/h]       | 63.8                     | 67.3                     | 66.6                     | 65.1                     | 65.1                     | 61.2                     |
| Avg. Dist. to Rail [m] | 1.9                      | 0.4                      | 0.9                      | 3.0                      | 2.5                      | 0.9                      |
| Avg. Stride Freq. [Hz] | 2.3                      | 2.4                      | 2.3                      | 2.3                      | 2.4                      | 2.3                      |
| Avg. Stride Length [m] | 6.0                      | 7.7                      | 7.8                      | 7.6                      | 7.4                      | 7.0                      |