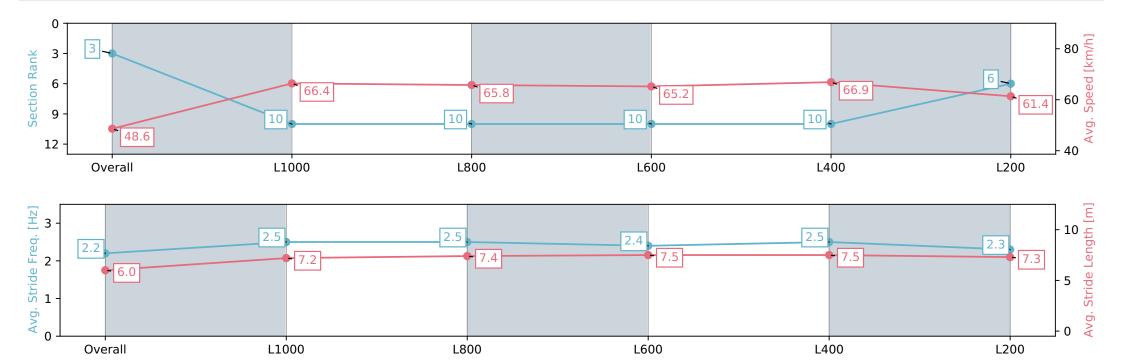

## Pukekohe Park NZ - Professional

Race 4: DUNSTAN HORSEFEEDS 1200 - 1200m

20 March 2024 - 3:44PM

Track Rating: Good 4, Weather: Fine, Rail Position: +6m

| Section                | Overall                  | L1000                     | L800                      | L600                      | L400                      | L200                     |
|------------------------|--------------------------|---------------------------|---------------------------|---------------------------|---------------------------|--------------------------|
| Section Times          | 1:10.60 [3]<br>(0:14.84) | 0:55.76 [10]<br>(0:10.90) | 0:44.86 [10]<br>(0:11.15) | 0:33.71 [10]<br>(0:11.20) | 0:22.51 [10]<br>(0:10.78) | 0:11.73 [6]<br>(0:11.73) |
| Average Speed [km/h]   | 48.6                     | 66.4                      | 65.8                      | 65.2                      | 66.9                      | 61.4                     |
| Top Speed [km/h]       | 64.1                     | 67.1                      | 67.0                      | 67.8                      | 69.3                      | 63.5                     |
| Avg. Dist. to Rail [m] | 6.9                      | 0.8                       | 3.2                       | 4.4                       | 7.1                       | 5.9                      |
| Avg. Stride Freq. [Hz] | 2.2                      | 2.5                       | 2.5                       | 2.4                       | 2.5                       | 2.3                      |
| Avg. Stride Length [m] | 6.0                      | 7.2                       | 7.4                       | 7.5                       | 7.5                       | 7.3                      |
|                        |                          |                           |                           |                           |                           |                          |

Report Created: Wed 20 March 2024 14:39:27 GMT+11 (Note: Timing is based on positional data)

[] Ranking at each section and finish

:--.- No data available at this section

Horse/Jockey Name

Finish Rank

Fastest Section Time (Section)