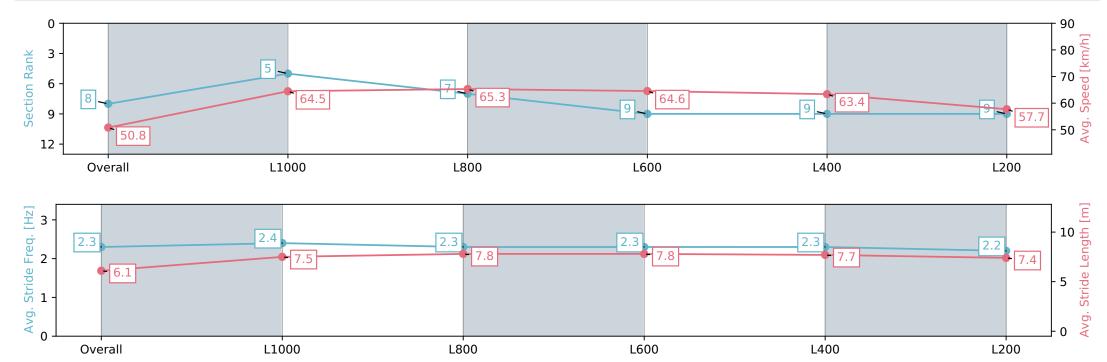

## Pukekohe Park NZ - Professional

Race 4: DUNSTAN HORSEFEEDS 1200 - 1200m

Track Rating: Good 4, Weather: Fine, Rail Position: +6m

| Section                | Overall                  | L1000                    | L800                     | L600                     | L400                     | L200                     |
|------------------------|--------------------------|--------------------------|--------------------------|--------------------------|--------------------------|--------------------------|
| Section Times          | 1:11.87 [8]<br>(0:14.13) | 0:57.74 [5]<br>(0:11.28) | 0:46.45 [7]<br>(0:11.33) | 0:35.12 [9]<br>(0:11.27) | 0:23.85 [9]<br>(0:11.36) | 0:12.49 [9]<br>(0:12.49) |
| Average Speed [km/h]   | 50.8                     | 64.5                     | 65.3                     | 64.6                     | 63.4                     | 57.7                     |
| Top Speed [km/h]       | 64.0                     | 65.8                     | 66.0                     | 65.8                     | 65.7                     | 60.5                     |
| Avg. Dist. to Rail [m] | 3.2                      | 1.8                      | 4.2                      | 3.7                      | 4.0                      | 4.1                      |
| Avg. Stride Freq. [Hz] | 2.3                      | 2.4                      | 2.3                      | 2.3                      | 2.3                      | 2.2                      |
| Avg. Stride Length [m] | 6.1                      | 7.5                      | 7.8                      | 7.8                      | 7.7                      | 7.4                      |
|                        |                          |                          |                          |                          |                          |                          |