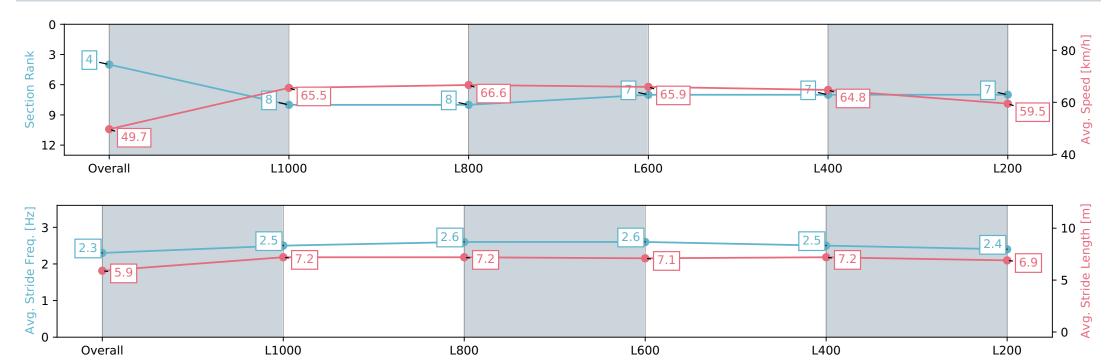

## Pukekohe Park NZ - Professional

Race 4: DUNSTAN HORSEFEEDS 1200 - 1200m

20 March 2024 - 3:44PM

Track Rating: Good 4, Weather: Fine, Rail Position: +6m

| Section         Overall         L1000         L800         L600         L400           Section Times         1:11.02 [4]         0:56.49 [8]         0:45.34 [8]         0:34.34 [7]         0:23.24 [7] |                          |
|----------------------------------------------------------------------------------------------------------------------------------------------------------------------------------------------------------|--------------------------|
| Section times                                                                                                                                                                                            | L200                     |
| (0:14.53) (0:11.15) (0:11.00) (0:11.10) (0:11.11)                                                                                                                                                        | 0:12.13 [7]<br>(0:12.13) |
| Average Speed [km/h] 49.7 65.5 66.6 65.9 64.8                                                                                                                                                            | 59.5                     |
| Top Speed [km/h] 64.7 67.1 67.9 66.8 66.7                                                                                                                                                                | 62.6                     |
| Avg. Dist. to Rail [m] 6.6 2.4 3.6 4.6 6.4                                                                                                                                                               | 6.5                      |
| Avg. Stride Freq. [Hz] 2.3 2.5 2.6 2.6 2.5                                                                                                                                                               | 2.4                      |
| Avg. Stride Length [m] 5.9 7.2 7.2 7.1 7.2                                                                                                                                                               | 6.9                      |

Report Created: Wed 20 March 2024 14:39:29 GMT+11 (Note: Timing is based on positional data)

[] Ranking at each section and finish

-:--- No data available at this section

Horse/Jockey Name

VOLKNER

Finish Rank