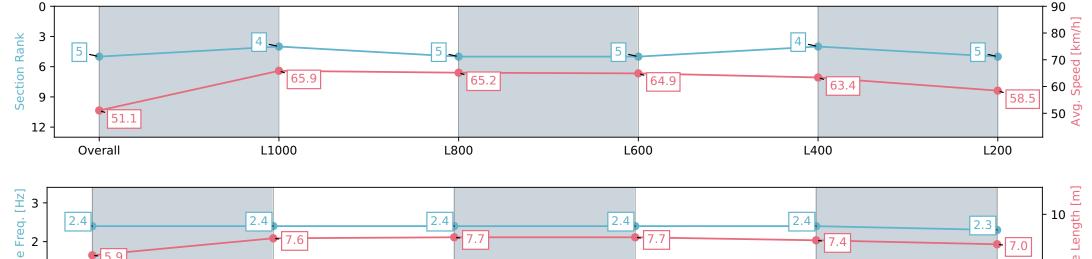

## Pukekohe Park NZ - Professional

Race 4: DUNSTAN HORSEFEEDS 1200 - 1200m

20 March 2024 - 3:44PM

Track Rating: Good 4, Weather: Fine, Rail Position: +6m

| Section                | Overall                  | L1000                    | L800                     | L600                     | L400                     | L200                     |
|------------------------|--------------------------|--------------------------|--------------------------|--------------------------|--------------------------|--------------------------|
| Section Times          | 1:11.06 [5]<br>(0:14.12) | 0:56.94 [4]<br>(0:10.95) | 0:45.99 [5]<br>(0:11.14) | 0:34.85 [5]<br>(0:11.16) | 0:23.69 [4]<br>(0:11.38) | 0:12.31 [5]<br>(0:12.31) |
| Average Speed [km/h]   | 51.1                     | 65.9                     | 65.2                     | 64.9                     | 63.4                     | 58.5                     |
| Top Speed [km/h]       | 64.0                     | 67.0                     | 66.3                     | 66.4                     | 66.0                     | 59.9                     |
| Avg. Dist. to Rail [m] | 0.8                      | 0.4                      | 1.7                      | 2.0                      | 3.5                      | 2.7                      |
| Avg. Stride Freq. [Hz] | 2.4                      | 2.4                      | 2.4                      | 2.4                      | 2.4                      | 2.3                      |
| Avg. Stride Length [m] | 5.9                      | 7.6                      | 7.7                      | 7.7                      | 7.4                      | 7.0                      |
|                        |                          |                          |                          |                          |                          |                          |

Report Created: Wed 20 March 2024 14:39:32 GMT+11 (Note: Timing is based on positional data)

[] Ranking at each section and finish

:--.- No data available at this section

Horse/Jockey Name

SUPER DAILO

Finish Rank