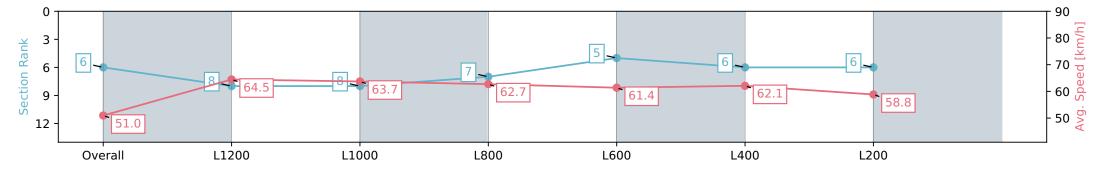

#### Ellerslie NZ - Professional

Race 8: SNG MEDIA 1400 - 1400m

09 March 2024 - 5:13PM

Track Rating: Good 4, Weather: Fine, Rail Position: Out 5m From 1000m To 400m, Remainder Out 3m

| Section                | Overall                  | L1200                    | L1000                    | L800                     | L600                     | L400                     | L200                     |
|------------------------|--------------------------|--------------------------|--------------------------|--------------------------|--------------------------|--------------------------|--------------------------|
| Section Times          | 1:23.81 [6]<br>(0:14.13) | 1:09.68 [8]<br>(0:11.20) | 0:58.48 [8]<br>(0:11.28) | 0:47.20 [7]<br>(0:11.52) | 0:35.68 [5]<br>(0:11.84) | 0:23.84 [6]<br>(0:11.60) | 0:12.24 [6]<br>(0:12.24) |
| Average Speed [km/h]   | 51.0                     | 64.5                     | 63.7                     | 62.7                     | 61.4                     | 62.1                     | 58.8                     |
| Top Speed [km/h]       | 65.1                     | 66.4                     | 64.5                     | 64.5                     | 62.9                     | 63.4                     | 61.3                     |
| Avg. Dist. to Rail [m] | 2.7                      | 0.8                      | 0.3                      | 0.8                      | 1.5                      | 0.6                      | 1.2                      |
| Avg. Stride Freq. [Hz] | 2.3                      | 2.4                      | 2.4                      | 2.3                      | 2.3                      | 2.4                      | 2.3                      |
| Avg. Stride Length [m] | 6.4                      | 7.4                      | 7.5                      | 7.5                      | 7.4                      | 7.3                      | 7.2                      |

Report Created: Sat 09 March 2024 15:28:18 GMT+11 (Note: Timing is based on positional data)

Ranking at each section and finish

No data available at this section

**Fastest Section Time (Section)** 

Top Speed [km/h] (Section)