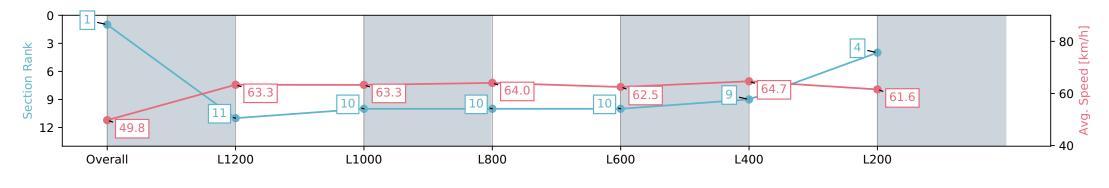

#### Ellerslie NZ - Professional

Race 8: SNG MEDIA 1400 - 1400m

09 March 2024 - 5:13PM

Track Rating: Good 4, Weather: Fine, Rail Position: Out 5m From 1000m To 400m, Remainder Out 3m

| Section                | Overall                  | L1200                     | L1000                     | L800                      | L600                      | L400                     | L200                     |
|------------------------|--------------------------|---------------------------|---------------------------|---------------------------|---------------------------|--------------------------|--------------------------|
| Section Times          | 1:23.14 [1]<br>(0:14.52) | 1:08.62 [11]<br>(0:11.40) | 0:57.22 [10]<br>(0:11.42) | 0:45.80 [10]<br>(0:11.31) | 0:34.49 [10]<br>(0:11.66) | 0:22.83 [9]<br>(0:11.13) | 0:11.70 [4]<br>(0:11.70) |
| Average Speed [km/h]   | 49.8                     | 63.3                      | 63.3                      | 64.0                      | 62.5                      | 64.7                     | 61.6                     |
| Top Speed [km/h]       | 63.5                     | 64.6                      | 64.7                      | 65.0                      | 63.9                      | 65.8                     | 65.3                     |
| Avg. Dist. to Rail [m] | 4.8                      | 1.2                       | 1.0                       | 1.4                       | 1.9                       | 4.2                      | 5.2                      |
| Avg. Stride Freq. [Hz] | 2.2                      | 2.4                       | 2.4                       | 2.4                       | 2.4                       | 2.5                      | 2.4                      |
| Avg. Stride Length [m] | 6.1                      | 7.1                       | 7.2                       | 7.2                       | 7.2                       | 7.2                      | 7.1                      |