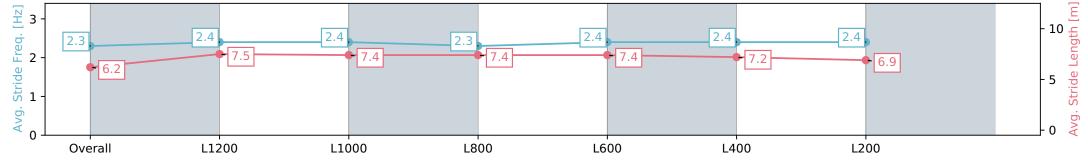

PROVENCE 1

0:11.13 (L400)

65.8 (L400)

**Finished** 

AUCKLAND THOROUGHBRED SINCE RACING 1874

#### Ellerslie NZ - Professional

Race 8: SNG MEDIA 1400 - 1400m

09 March 2024 - 5:13PM

Track Rating: Good 4, Weather: Fine, Rail Position: Out 5m From 1000m To 400m, Remainder Out 3m

| Section                | Overall                  | L1200                     | L1000                     | L800                      | L600                      | L400                     | L200                     |
|------------------------|--------------------------|---------------------------|---------------------------|---------------------------|---------------------------|--------------------------|--------------------------|
| Section Times          | 1:23.14 [1]<br>(0:14.52) | 1:08.62 [11]<br>(0:11.40) | 0:57.22 [10]<br>(0:11.42) | 0:45.80 [10]<br>(0:11.31) | 0:34.49 [10]<br>(0:11.66) | 0:22.83 [9]<br>(0:11.13) | 0:11.70 [4]<br>(0:11.70) |
| Average Speed [km/h]   | 49.8                     | 63.3                      | 63.3                      | 64.0                      | 62.5                      | 64.7                     | 61.6                     |
| Top Speed [km/h]       | 63.5                     | 64.6                      | 64.7                      | 65.0                      | 63.9                      | 65.8                     | 65.3                     |
| Avg. Dist. to Rail [m] | 4.8                      | 1.2                       | 1.0                       | 1.4                       | 1.9                       | 4.2                      | 5.2                      |
| Avg. Stride Freq. [Hz] | 2.2                      | 2.4                       | 2.4                       | 2.4                       | 2.4                       | 2.5                      | 2.4                      |
| Avg. Stride Length [m] | 6.1                      | 7.1                       | 7.2                       | 7.2                       | 7.2                       | 7.2                      | 7.1                      |