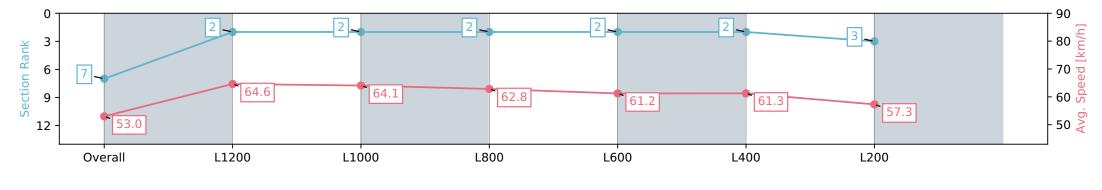

#### Ellerslie NZ - Professional

Race 8: SNG MEDIA 1400 - 1400m

09 March 2024 - 5:13PM

Track Rating: Good 4, Weather: Fine, Rail Position: Out 5m From 1000m To 400m, Remainder Out 3m

| Section                | Overall                  | L1200                     | L1000                     | L800                      | L600                      | L400                     | L200                     |
|------------------------|--------------------------|---------------------------|---------------------------|---------------------------|---------------------------|--------------------------|--------------------------|
| Section Times          | 1:23.14 [1]<br>(0:14.52) | 1:08.62 [11]<br>(0:11.40) | 0:57.22 [10]<br>(0:11.42) | 0:45.80 [10]<br>(0:11.31) | 0:34.49 [10]<br>(0:11.66) | 0:22.83 [9]<br>(0:11.13) | 0:11.70 [4]<br>(0:11.70) |
| Average Speed [km/h]   | 49.8                     | 63.3                      | 63.3                      | 64.0                      | 62.5                      | 64.7                     | 61.6                     |
| Top Speed [km/h]       | 63.5                     | 64.6                      | 64.7                      | 65.0                      | 63.9                      | 65.8                     | 65.3                     |
| Avg. Dist. to Rail [m] | 4.8                      | 1.2                       | 1.0                       | 1.4                       | 1.9                       | 4.2                      | 5.2                      |
| Avg. Stride Freq. [Hz] | 2.2                      | 2.4                       | 2.4                       | 2.4                       | 2.4                       | 2.5                      | 2.4                      |
| Avg. Stride Length [m] | 6.1                      | 7.1                       | 7.2                       | 7.2                       | 7.2                       | 7.2                      | 7.1                      |