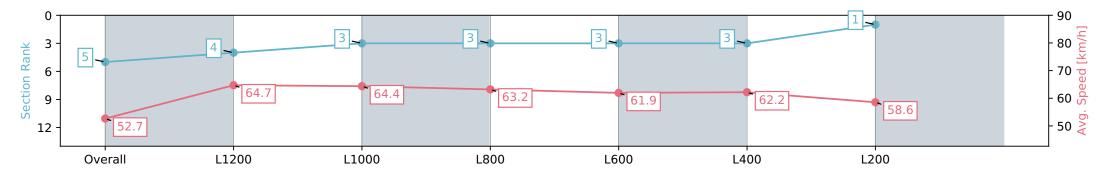

#### Ellerslie NZ - Professional

Race 8: SNG MEDIA 1400 - 1400m

09 March 2024 - 5:13PM

Track Rating: Good 4, Weather: Fine, Rail Position: Out 5m From 1000m To 400m, Remainder Out 3m

| Section                | Overall                  | L1200                    | L1000                    | L800                     | L600                     | L400                     | L200                     |
|------------------------|--------------------------|--------------------------|--------------------------|--------------------------|--------------------------|--------------------------|--------------------------|
| Section Times          | 1:23.63 [5]<br>(0:13.70) | 1:09.93 [4]<br>(0:11.24) | 0:58.69 [3]<br>(0:11.32) | 0:47.37 [3]<br>(0:11.59) | 0:35.78 [3]<br>(0:11.87) | 0:23.91 [3]<br>(0:11.62) | 0:12.29 [1]<br>(0:12.28) |
| Average Speed [km/h]   | 52.7                     | 64.7                     | 64.4                     | 63.2                     | 61.9                     | 62.2                     | 58.6                     |
| Top Speed [km/h]       | 65.7                     | 66.9                     | 65.6                     | 64.4                     | 62.3                     | 62.9                     | 60.5                     |
| Avg. Dist. to Rail [m] | 8.1                      | 3.8                      | 3.5                      | 3.5                      | 3.6                      | 4.3                      | 3.5                      |
| Avg. Stride Freq. [Hz] | 2.2                      | 2.3                      | 2.3                      | 2.2                      | 2.3                      | 2.3                      | 2.2                      |
| Avg. Stride Length [m] | 6.6                      | 7.7                      | 7.8                      | 7.8                      | 7.6                      | 7.7                      | 7.4                      |

Report Created: Sat 09 March 2024 15:28:15 GMT+11 (Note: Timing is based on positional data)

[] Ranking at each section and finish

-:--.- No data available at this section

**Fastest Section Time (Section)** 