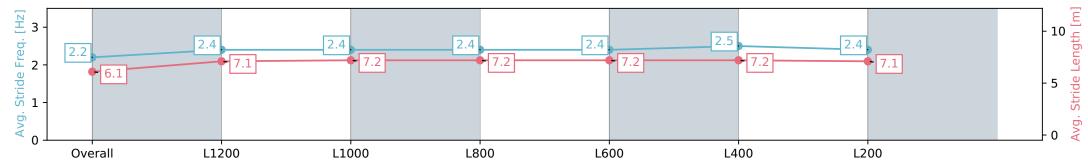

#### Ellerslie NZ - Professional

Race 8: SNG MEDIA 1400 - 1400m

09 March 2024 - 5:13PM

Track Rating: Good 4, Weather: Fine, Rail Position: Out 5m From 1000m To 400m, Remainder Out 3m

| Section                | Overall                  | L1200                    | L1000                    | L800                     | L600                     | L400                      | L200                     |
|------------------------|--------------------------|--------------------------|--------------------------|--------------------------|--------------------------|---------------------------|--------------------------|
| Section Times          | 1:23.28 [2]<br>(0:14.27) | 1:09.01 [9]<br>(0:11.49) | 0:57.52 [9]<br>(0:11.41) | 0:46.11 [9]<br>(0:11.41) | 0:34.70 [9]<br>(0:11.84) | 0:22.86 [10]<br>(0:11.19) | 0:11.67 [7]<br>(0:11.67) |
| Average Speed [km/h]   | 50.6                     | 63.3                     | 63.6                     | 63.8                     | 62.1                     | 64.5                      | 61.7                     |
| Top Speed [km/h]       | 64.4                     | 65.4                     | 65.2                     | 65.1                     | 62.8                     | 65.4                      | 64.2                     |
| Avg. Dist. to Rail [m] | 9.9                      | 3.7                      | 2.2                      | 2.5                      | 3.6                      | 5.4                       | 5.9                      |
| Avg. Stride Freq. [Hz] | 2.3                      | 2.5                      | 2.4                      | 2.4                      | 2.4                      | 2.5                       | 2.5                      |
| Avg. Stride Length [m] | 6.3                      | 7.1                      | 7.2                      | 7.2                      | 7.1                      | 7.1                       | 7.0                      |