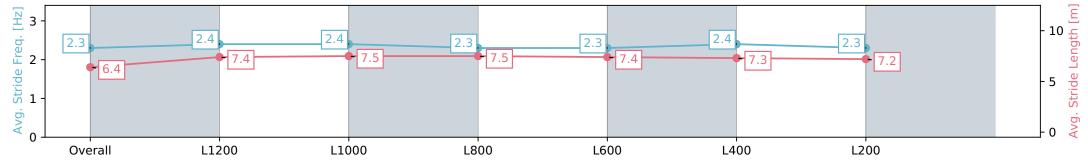

#### Ellerslie NZ - Professional

Race 8: SNG MEDIA 1400 - 1400m

09 March 2024 - 5:13PM

Track Rating: Good 4, Weather: Fine, Rail Position: Out 5m From 1000m To 400m, Remainder Out 3m

| Section                | Overall                  | L1200                     | L1000                     | L800                      | L600                      | L400                     | L200                     |
|------------------------|--------------------------|---------------------------|---------------------------|---------------------------|---------------------------|--------------------------|--------------------------|
| Section Times          | 1:23.14 [1]<br>(0:14.52) | 1:08.62 [11]<br>(0:11.40) | 0:57.22 [10]<br>(0:11.42) | 0:45.80 [10]<br>(0:11.31) | 0:34.49 [10]<br>(0:11.66) | 0:22.83 [9]<br>(0:11.13) | 0:11.70 [4]<br>(0:11.70) |
| Average Speed [km/h]   | 49.8                     | 63.3                      | 63.3                      | 64.0                      | 62.5                      | 64.7                     | 61.6                     |
| Top Speed [km/h]       | 63.5                     | 64.6                      | 64.7                      | 65.0                      | 63.9                      | 65.8                     | 65.3                     |
| Avg. Dist. to Rail [m] | 4.8                      | 1.2                       | 1.0                       | 1.4                       | 1.9                       | 4.2                      | 5.2                      |
| Avg. Stride Freq. [Hz] | 2.2                      | 2.4                       | 2.4                       | 2.4                       | 2.4                       | 2.5                      | 2.4                      |
| Avg. Stride Length [m] | 6.1                      | 7.1                       | 7.2                       | 7.2                       | 7.2                       | 7.2                      | 7.1                      |