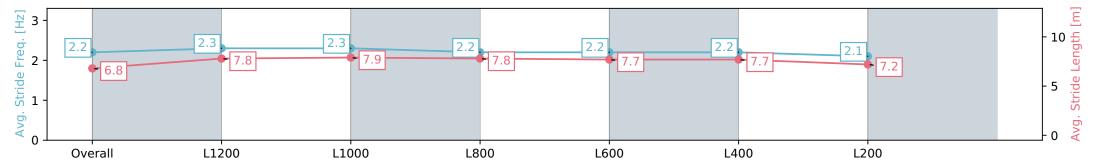

#### Ellerslie NZ - Professional

Race 8: SNG MEDIA 1400 - 1400m

09 March 2024 - 5:13PM

Track Rating: Good 4, Weather: Fine, Rail Position: Out 5m From 1000m To 400m, Remainder Out 3m

| Section                | Overall                  | L1200                     | L1000                     | L800                      | L600                      | L400                     | L200                     |
|------------------------|--------------------------|---------------------------|---------------------------|---------------------------|---------------------------|--------------------------|--------------------------|
| Section Times          | 1:23.14 [1]<br>(0:14.52) | 1:08.62 [11]<br>(0:11.40) | 0:57.22 [10]<br>(0:11.42) | 0:45.80 [10]<br>(0:11.31) | 0:34.49 [10]<br>(0:11.66) | 0:22.83 [9]<br>(0:11.13) | 0:11.70 [4]<br>(0:11.70) |
| Average Speed [km/h]   | 49.8                     | 63.3                      | 63.3                      | 64.0                      | 62.5                      | 64.7                     | 61.6                     |
| Top Speed [km/h]       | 63.5                     | 64.6                      | 64.7                      | 65.0                      | 63.9                      | 65.8                     | 65.3                     |
| Avg. Dist. to Rail [m] | 4.8                      | 1.2                       | 1.0                       | 1.4                       | 1.9                       | 4.2                      | 5.2                      |
| Avg. Stride Freq. [Hz] | 2.2                      | 2.4                       | 2.4                       | 2.4                       | 2.4                       | 2.5                      | 2.4                      |
| Avg. Stride Length [m] | 6.1                      | 7.1                       | 7.2                       | 7.2                       | 7.2                       | 7.2                      | 7.1                      |