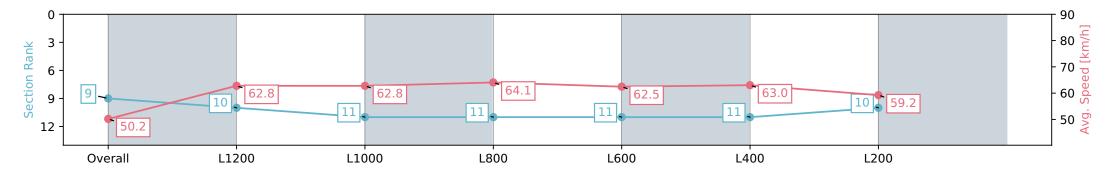

#### Ellerslie NZ - Professional

Race 8: SNG MEDIA 1400 - 1400m

09 March 2024 - 5:13PM

Track Rating: Good 4, Weather: Fine, Rail Position: Out 5m From 1000m To 400m, Remainder Out 3m

| Section                | Overall                  | L1200                     | L1000                     | L800                      | L600                      | L400                      | L200                      |
|------------------------|--------------------------|---------------------------|---------------------------|---------------------------|---------------------------|---------------------------|---------------------------|
| Section Times          | 1:24.08 [9]<br>(0:14.38) | 1:09.70 [10]<br>(0:11.55) | 0:58.15 [11]<br>(0:11.53) | 0:46.62 [11]<br>(0:11.33) | 0:35.29 [11]<br>(0:11.71) | 0:23.58 [11]<br>(0:11.42) | 0:12.16 [10]<br>(0:12.16) |
| Average Speed [km/h]   | 50.2                     | 62.8                      | 62.8                      | 64.1                      | 62.5                      | 63.0                      | 59.2                      |
| Top Speed [km/h]       | 63.9                     | 64.1                      | 64.1                      | 65.1                      | 63.1                      | 64.2                      | 61.6                      |
| Avg. Dist. to Rail [m] | 6.3                      | 2.3                       | 1.9                       | 2.0                       | 2.5                       | 0.8                       | 0.8                       |
| Avg. Stride Freq. [Hz] | 2.2                      | 2.3                       | 2.3                       | 2.3                       | 2.3                       | 2.3                       | 2.2                       |
| Avg. Stride Length [m] | 6.5                      | 7.3                       | 7.3                       | 7.5                       | 7.2                       | 7.5                       | 7.3                       |