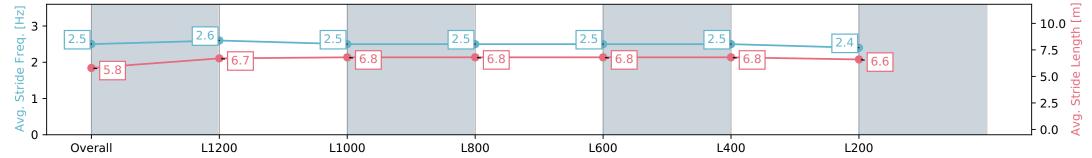

#### Ellerslie NZ - Professional

Race 8: SNG MEDIA 1400 - 1400m

09 March 2024 - 5:13PM

Track Rating: Good 4, Weather: Fine, Rail Position: Out 5m From 1000m To 400m, Remainder Out 3m

| Section                | Overall                  | L1200                    | L1000                    | L800                     | L600                     | L400                     | L200                     |
|------------------------|--------------------------|--------------------------|--------------------------|--------------------------|--------------------------|--------------------------|--------------------------|
| Section Times          | 1:24.03 [8]<br>(0:13.69) | 1:10.34 [3]<br>(0:11.28) | 0:59.06 [4]<br>(0:11.37) | 0:47.69 [4]<br>(0:11.54) | 0:36.15 [4]<br>(0:11.88) | 0:24.27 [4]<br>(0:11.86) | 0:12.41 [8]<br>(0:12.41) |
| Average Speed [km/h]   | 52.7                     | 64.1                     | 63.6                     | 62.8                     | 61.4                     | 60.8                     | 58.0                     |
| Top Speed [km/h]       | 66.0                     | 66.0                     | 64.2                     | 64.1                     | 61.9                     | 61.6                     | 60.4                     |
| Avg. Dist. to Rail [m] | 2.6                      | 1.6                      | 1.2                      | 1.4                      | 2.1                      | 2.6                      | 5.1                      |
| Avg. Stride Freq. [Hz] | 2.5                      | 2.6                      | 2.5                      | 2.5                      | 2.5                      | 2.5                      | 2.4                      |
| Avg. Stride Length [m] | 5.8                      | 6.7                      | 6.8                      | 6.8                      | 6.8                      | 6.8                      | 6.6                      |