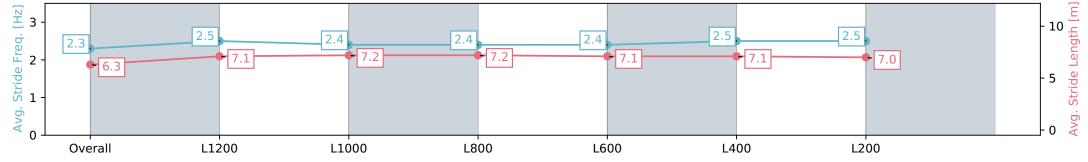

#### Ellerslie NZ - Professional

Race 8: SNG MEDIA 1400 - 1400m

09 March 2024 - 5:13PM

Track Rating: Good 4, Weather: Fine, Rail Position: Out 5m From 1000m To 400m, Remainder Out 3m

| Section                | Overall                  | L1200                    | L1000                    | L800                     | L600                     | L400                     | L200                     |
|------------------------|--------------------------|--------------------------|--------------------------|--------------------------|--------------------------|--------------------------|--------------------------|
| Section Times          | 1:23.39 [3]<br>(0:13.82) | 1:09.57 [5]<br>(0:11.47) | 0:58.10 [7]<br>(0:11.52) | 0:46.58 [8]<br>(0:11.59) | 0:34.99 [8]<br>(0:11.79) | 0:23.20 [8]<br>(0:11.28) | 0:11.92 [5]<br>(0:11.92) |
| Average Speed [km/h]   | 52.2                     | 63.6                     | 63.1                     | 63.3                     | 62.1                     | 63.8                     | 60.4                     |
| Top Speed [km/h]       | 66.5                     | 66.3                     | 65.8                     | 65.9                     | 63.9                     | 65.3                     | 63.2                     |
| Avg. Dist. to Rail [m] | 9.9                      | 5.3                      | 2.8                      | 3.9                      | 2.9                      | 6.0                      | 9.1                      |
| Avg. Stride Freq. [Hz] | 2.3                      | 2.5                      | 2.4                      | 2.4                      | 2.4                      | 2.4                      | 2.4                      |
| Avg. Stride Length [m] | 6.4                      | 7.2                      | 7.3                      | 7.4                      | 7.2                      | 7.3                      | 7.1                      |