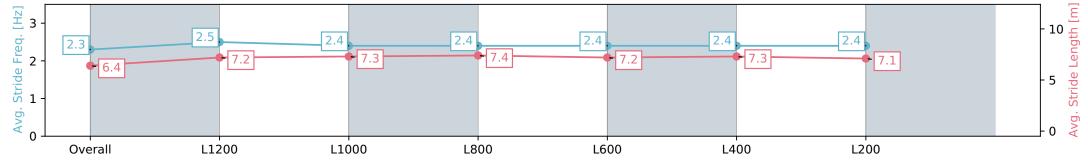

#### Ellerslie NZ - Professional

Race 8: SNG MEDIA 1400 - 1400m

09 March 2024 - 5:13PM

Track Rating: Good 4, Weather: Fine, Rail Position: Out 5m From 1000m To 400m, Remainder Out 3m

| Section                | Overall                  | L1200                    | L1000                    | L800                     | L600                     | L400                     | L200                     |
|------------------------|--------------------------|--------------------------|--------------------------|--------------------------|--------------------------|--------------------------|--------------------------|
| Section Times          | 1:24.01 [7]<br>(0:13.57) | 1:10.43 [2]<br>(0:11.22) | 0:59.21 [2]<br>(0:11.31) | 0:47.90 [2]<br>(0:11.65) | 0:36.25 [2]<br>(0:11.92) | 0:24.33 [2]<br>(0:11.76) | 0:12.57 [3]<br>(0:12.56) |
| Average Speed [km/h]   | 53.0                     | 64.6                     | 64.1                     | 62.8                     | 61.2                     | 61.3                     | 57.3                     |
| Top Speed [km/h]       | 66.0                     | 66.3                     | 64.7                     | 64.6                     | 63.1                     | 62.5                     | 60.0                     |
| Avg. Dist. to Rail [m] | 5.5                      | 2.4                      | 1.8                      | 3.2                      | 2.7                      | 1.8                      | 1.5                      |
| Avg. Stride Freq. [Hz] | 2.3                      | 2.4                      | 2.4                      | 2.3                      | 2.3                      | 2.3                      | 2.2                      |
| Avg. Stride Length [m] | 6.4                      | 7.5                      | 7.6                      | 7.5                      | 7.3                      | 7.3                      | 7.2                      |