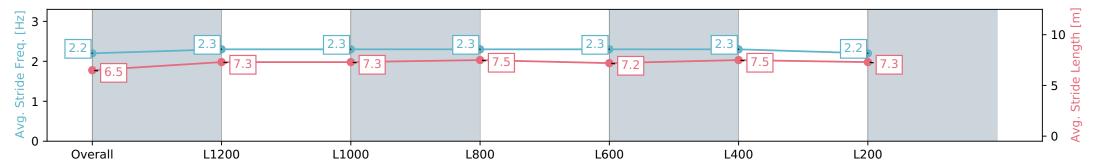

#### Ellerslie NZ - Professional

Race 8: SNG MEDIA 1400 - 1400m

09 March 2024 - 5:13PM

Track Rating: Good 4, Weather: Fine, Rail Position: Out 5m From 1000m To 400m, Remainder Out 3m

| Section                | Overall                  | L1200                    | L1000                    | L800                     | L600                     | L400                     | L200                     |
|------------------------|--------------------------|--------------------------|--------------------------|--------------------------|--------------------------|--------------------------|--------------------------|
| Section Times          | 1:23.63 [5]<br>(0:13.70) | 1:09.93 [4]<br>(0:11.24) | 0:58.69 [3]<br>(0:11.32) | 0:47.37 [3]<br>(0:11.59) | 0:35.78 [3]<br>(0:11.87) | 0:23.91 [3]<br>(0:11.62) | 0:12.29 [1]<br>(0:12.28) |
| Average Speed [km/h]   | 52.7                     | 64.7                     | 64.4                     | 63.2                     | 61.9                     | 62.2                     | 58.6                     |
| Top Speed [km/h]       | 65.7                     | 66.9                     | 65.6                     | 64.4                     | 62.3                     | 62.9                     | 60.5                     |
| Avg. Dist. to Rail [m] | 8.1                      | 3.8                      | 3.5                      | 3.5                      | 3.6                      | 4.3                      | 3.5                      |
| Avg. Stride Freq. [Hz] | 2.2                      | 2.3                      | 2.3                      | 2.2                      | 2.3                      | 2.3                      | 2.2                      |
| Avg. Stride Length [m] | 6.6                      | 7.7                      | 7.8                      | 7.8                      | 7.6                      | 7.7                      | 7.4                      |