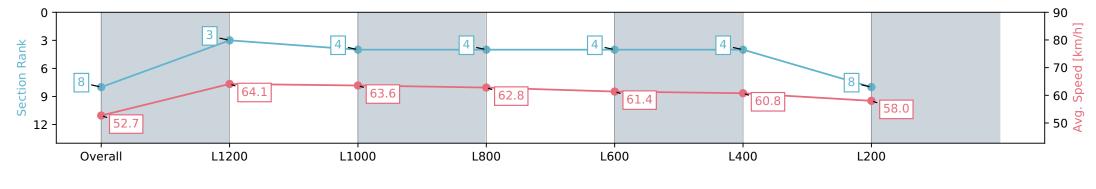

#### Ellerslie NZ - Professional

Race 8: SNG MEDIA 1400 - 1400m

09 March 2024 - 5:13PM

Track Rating: Good 4, Weather: Fine, Rail Position: Out 5m From 1000m To 400m, Remainder Out 3m

| Section                | Overall                   | L1200                    | L1000                    | L800                     | L600                     | L400                     | L200                      |
|------------------------|---------------------------|--------------------------|--------------------------|--------------------------|--------------------------|--------------------------|---------------------------|
| Section Times          | 1:25.39 [11]<br>(0:13.98) | 1:11.41 [7]<br>(0:11.25) | 1:00.16 [6]<br>(0:11.33) | 0:48.83 [5]<br>(0:11.62) | 0:37.21 [6]<br>(0:11.97) | 0:25.24 [7]<br>(0:11.98) | 0:13.26 [11]<br>(0:13.26) |
| Average Speed [km/h]   | 51.5                      | 64.4                     | 63.9                     | 62.7                     | 60.8                     | 60.2                     | 54.3                      |
| Top Speed [km/h]       | 66.3                      | 66.3                     | 64.2                     | 64.6                     | 61.5                     | 60.7                     | 59.2                      |
| Avg. Dist. to Rail [m] | 3.3                       | 2.3                      | 1.4                      | 2.8                      | 2.0                      | 2.9                      | 3.0                       |
| Avg. Stride Freq. [Hz] | 2.2                       | 2.3                      | 2.3                      | 2.2                      | 2.2                      | 2.2                      | 2.1                       |
| Avg. Stride Length [m] | 6.8                       | 7.8                      | 7.9                      | 7.8                      | 7.7                      | 7.7                      | 7.2                       |