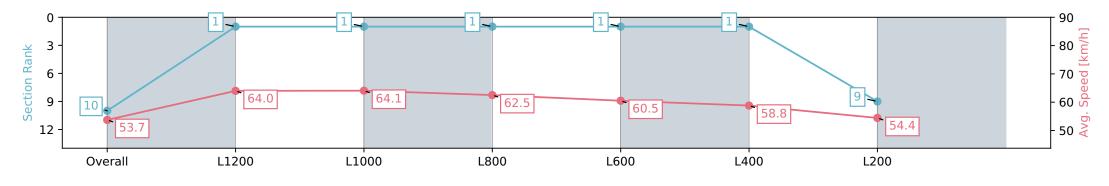

| Section                | Overall                   | L1200                    | L1000                    | L800                     | L600                     | L400                     | L200                     |
|------------------------|---------------------------|--------------------------|--------------------------|--------------------------|--------------------------|--------------------------|--------------------------|
| Section Times          | 1:25.13 [10]<br>(0:13.40) | 1:11.73 [1]<br>(0:11.33) | 1:00.40 [1]<br>(0:11.31) | 0:49.09 [1]<br>(0:11.61) | 0:37.48 [1]<br>(0:12.00) | 0:25.48 [1]<br>(0:12.24) | 0:13.24 [9]<br>(0:13.24) |
| Average Speed [km/h]   | 53.7                      | 64.0                     | 64.1                     | 62.5                     | 60.5                     | 58.8                     | 54.4                     |
| Top Speed [km/h]       | 66.5                      | 65.8                     | 65.0                     | 64.2                     | 61.4                     | 60.4                     | 57.3                     |
| Avg. Dist. to Rail [m] | 4.4                       | 2.4                      | 1.5                      | 2.0                      | 1.4                      | 0.6                      | 0.6                      |
| Avg. Stride Freq. [Hz] | 2.4                       | 2.4                      | 2.4                      | 2.4                      | 2.3                      | 2.3                      | 2.2                      |
| Avg. Stride Length [m] | 6.3                       | 7.4                      | 7.4                      | 7.4                      | 7.2                      | 7.2                      | 7.0                      |