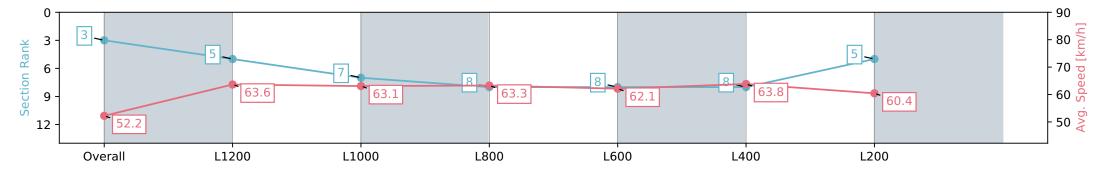

#### Ellerslie NZ - Professional

Race 8: SNG MEDIA 1400 - 1400m

ELLERSLIE

09 March 2024 - 5:13PM

Track Rating: Good 4, Weather: Fine, Rail Position: Out 5m From 1000m To 400m, Remainder Out 3m

| Section                | Overall                  | L1200                    | L1000                    | L800                     | L600                     | L400                     | L200                     |
|------------------------|--------------------------|--------------------------|--------------------------|--------------------------|--------------------------|--------------------------|--------------------------|
| Section Times          | 1:23.56 [4]<br>(0:13.96) | 1:09.60 [6]<br>(0:11.18) | 0:58.42 [5]<br>(0:11.42) | 0:47.00 [6]<br>(0:11.73) | 0:35.27 [7]<br>(0:11.68) | 0:23.59 [5]<br>(0:11.45) | 0:12.14 [2]<br>(0:12.14) |
| Average Speed [km/h]   | 51.7                     | 64.8                     | 63.4                     | 62.4                     | 62.2                     | 63.0                     | 59.2                     |
| Top Speed [km/h]       | 66.9                     | 67.6                     | 66.5                     | 64.3                     | 63.0                     | 64.0                     | 61.9                     |
| Avg. Dist. to Rail [m] | 5.9                      | 2.8                      | 2.0                      | 3.4                      | 1.7                      | 4.0                      | 6.1                      |
| Avg. Stride Freq. [Hz] | 2.3                      | 2.4                      | 2.4                      | 2.3                      | 2.4                      | 2.4                      | 2.4                      |
| Avg. Stride Length [m] | 6.2                      | 7.5                      | 7.4                      | 7.4                      | 7.4                      | 7.2                      | 6.9                      |