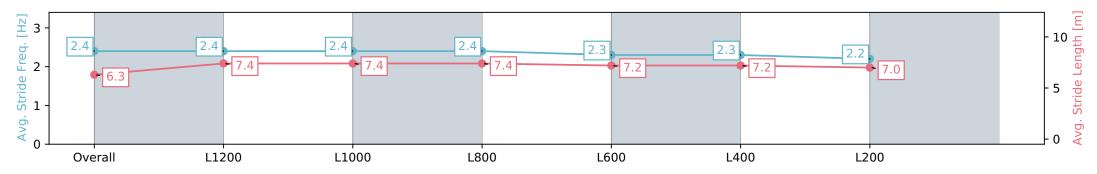

#### Ellerslie NZ - Professional

Race 8: SNG MEDIA 1400 - 1400m

ELLERSLIE

09 March 2024 - 5:13PM

Track Rating: Good 4, Weather: Fine, Rail Position: Out 5m From 1000m To 400m, Remainder Out 3m

| Section                | Overall                  | L1200                    | L1000                    | L800                     | L600                     | L400                     | L200                     |
|------------------------|--------------------------|--------------------------|--------------------------|--------------------------|--------------------------|--------------------------|--------------------------|
| Section Times          | 1:23.56 [4]<br>(0:13.96) | 1:09.60 [6]<br>(0:11.18) | 0:58.42 [5]<br>(0:11.42) | 0:47.00 [6]<br>(0:11.73) | 0:35.27 [7]<br>(0:11.68) | 0:23.59 [5]<br>(0:11.45) | 0:12.14 [2]<br>(0:12.14) |
| Average Speed [km/h]   | 51.7                     | 64.8                     | 63.4                     | 62.4                     | 62.2                     | 63.0                     | 59.2                     |
| Top Speed [km/h]       | 66.9                     | 67.6                     | 66.5                     | 64.3                     | 63.0                     | 64.0                     | 61.9                     |
| Avg. Dist. to Rail [m] | 5.9                      | 2.8                      | 2.0                      | 3.4                      | 1.7                      | 4.0                      | 6.1                      |
| Avg. Stride Freq. [Hz] | 2.3                      | 2.4                      | 2.4                      | 2.3                      | 2.4                      | 2.4                      | 2.4                      |
| Avg. Stride Length [m] | 6.2                      | 7.5                      | 7.4                      | 7.4                      | 7.4                      | 7.2                      | 6.9                      |