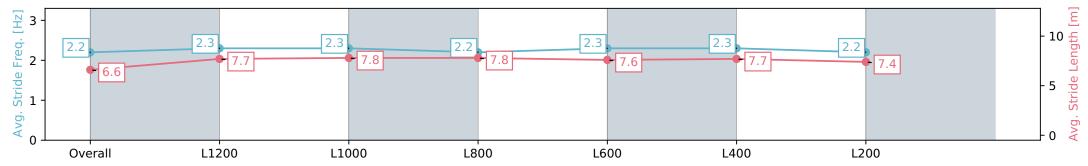

#### Ellerslie NZ - Professional

Race 8: SNG MEDIA 1400 - 1400m

09 March 2024 - 5:13PM

Track Rating: Good 4, Weather: Fine, Rail Position: Out 5m From 1000m To 400m, Remainder Out 3m

| Section                | Overall                  | L1200                    | L1000                    | L800                     | L600                     | L400                      | L200                     |
|------------------------|--------------------------|--------------------------|--------------------------|--------------------------|--------------------------|---------------------------|--------------------------|
| Section Times          | 1:23.28 [2]<br>(0:14.27) | 1:09.01 [9]<br>(0:11.49) | 0:57.52 [9]<br>(0:11.41) | 0:46.11 [9]<br>(0:11.41) | 0:34.70 [9]<br>(0:11.84) | 0:22.86 [10]<br>(0:11.19) | 0:11.67 [7]<br>(0:11.67) |
| Average Speed [km/h]   | 50.6                     | 63.3                     | 63.6                     | 63.8                     | 62.1                     | 64.5                      | 61.7                     |
| Top Speed [km/h]       | 64.4                     | 65.4                     | 65.2                     | 65.1                     | 62.8                     | 65.4                      | 64.2                     |
| Avg. Dist. to Rail [m] | 9.9                      | 3.7                      | 2.2                      | 2.5                      | 3.6                      | 5.4                       | 5.9                      |
| Avg. Stride Freq. [Hz] | 2.3                      | 2.5                      | 2.4                      | 2.4                      | 2.4                      | 2.5                       | 2.5                      |
| Avg. Stride Length [m] | 6.3                      | 7.1                      | 7.2                      | 7.2                      | 7.1                      | 7.1                       | 7.0                      |

Report Created: Sat 09 March 2024 15:28:06 GMT+11 (Note: Timing is based on positional data)

[] Ranking at each section and finish

-:--- No data available at this section

NA No data available

Horse/Jockey Name