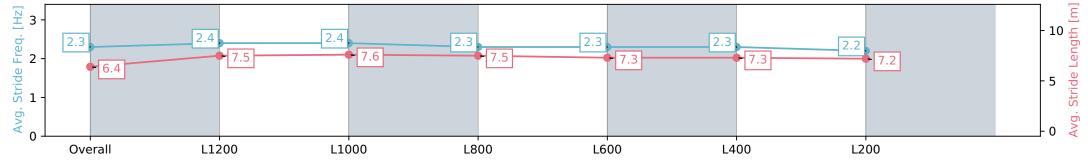

#### Ellerslie NZ - Professional

Race 8: SNG MEDIA 1400 - 1400m

09 March 2024 - 5:13PM

Track Rating: Good 4, Weather: Fine, Rail Position: Out 5m From 1000m To 400m, Remainder Out 3m

| Section                | Overall                   | L1200                    | L1000                    | L800                     | L600                     | L400                     | L200                      |
|------------------------|---------------------------|--------------------------|--------------------------|--------------------------|--------------------------|--------------------------|---------------------------|
| Section Times          | 1:25.39 [11]<br>(0:13.98) | 1:11.41 [7]<br>(0:11.25) | 1:00.16 [6]<br>(0:11.33) | 0:48.83 [5]<br>(0:11.62) | 0:37.21 [6]<br>(0:11.97) | 0:25.24 [7]<br>(0:11.98) | 0:13.26 [11]<br>(0:13.26) |
| Average Speed [km/h]   | 51.5                      | 64.4                     | 63.9                     | 62.7                     | 60.8                     | 60.2                     | 54.3                      |
| Top Speed [km/h]       | 66.3                      | 66.3                     | 64.2                     | 64.6                     | 61.5                     | 60.7                     | 59.2                      |
| Avg. Dist. to Rail [m] | 3.3                       | 2.3                      | 1.4                      | 2.8                      | 2.0                      | 2.9                      | 3.0                       |
| Avg. Stride Freq. [Hz] | 2.2                       | 2.3                      | 2.3                      | 2.2                      | 2.2                      | 2.2                      | 2.1                       |
| Avg. Stride Length [m] | 6.8                       | 7.8                      | 7.9                      | 7.8                      | 7.7                      | 7.7                      | 7.2                       |