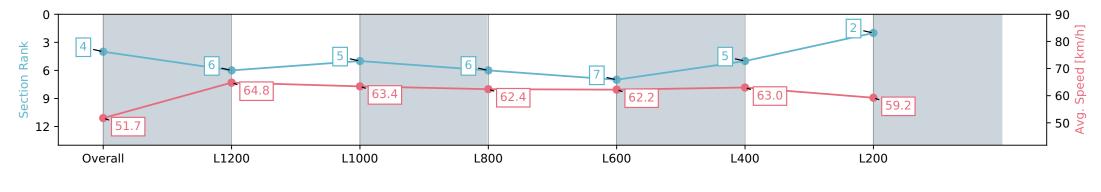

#### Ellerslie NZ - Professional

Race 8: SNG MEDIA 1400 - 1400m

ELLERSLIE

09 March 2024 - 5:13PM

Track Rating: Good 4, Weather: Fine, Rail Position: Out 5m From 1000m To 400m, Remainder Out 3m

| Section                | Overall                  | L1200                    | L1000                    | L800                     | L600                     | L400                     | L200                     |
|------------------------|--------------------------|--------------------------|--------------------------|--------------------------|--------------------------|--------------------------|--------------------------|
| Section Times          | 1:23.56 [4]<br>(0:13.96) | 1:09.60 [6]<br>(0:11.18) | 0:58.42 [5]<br>(0:11.42) | 0:47.00 [6]<br>(0:11.73) | 0:35.27 [7]<br>(0:11.68) | 0:23.59 [5]<br>(0:11.45) | 0:12.14 [2]<br>(0:12.14) |
| Average Speed [km/h]   | 51.7                     | 64.8                     | 63.4                     | 62.4                     | 62.2                     | 63.0                     | 59.2                     |
| Top Speed [km/h]       | 66.9                     | 67.6                     | 66.5                     | 64.3                     | 63.0                     | 64.0                     | 61.9                     |
| Avg. Dist. to Rail [m] | 5.9                      | 2.8                      | 2.0                      | 3.4                      | 1.7                      | 4.0                      | 6.1                      |
| Avg. Stride Freq. [Hz] | 2.3                      | 2.4                      | 2.4                      | 2.3                      | 2.4                      | 2.4                      | 2.4                      |
| Avg. Stride Length [m] | 6.2                      | 7.5                      | 7.4                      | 7.4                      | 7.4                      | 7.2                      | 6.9                      |