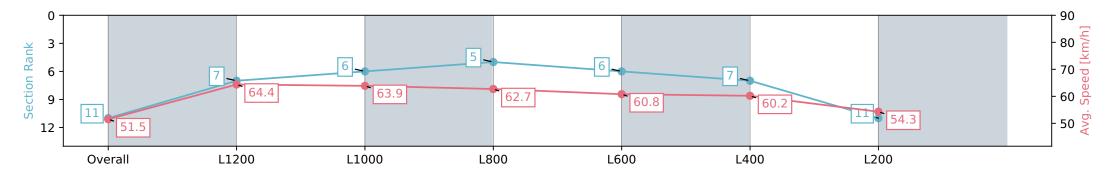

#### Ellerslie NZ - Professional

Race 8: SNG MEDIA 1400 - 1400m

09 March 2024 - 5:13PM

Track Rating: Good 4, Weather: Fine, Rail Position: Out 5m From 1000m To 400m, Remainder Out 3m

| Section                | Overall                   | L1200                    | L1000                    | L800                     | L600                     | L400                     | L200                      |
|------------------------|---------------------------|--------------------------|--------------------------|--------------------------|--------------------------|--------------------------|---------------------------|
| Section Times          | 1:25.39 [11]<br>(0:13.98) | 1:11.41 [7]<br>(0:11.25) | 1:00.16 [6]<br>(0:11.33) | 0:48.83 [5]<br>(0:11.62) | 0:37.21 [6]<br>(0:11.97) | 0:25.24 [7]<br>(0:11.98) | 0:13.26 [11]<br>(0:13.26) |
| Average Speed [km/h]   | 51.5                      | 64.4                     | 63.9                     | 62.7                     | 60.8                     | 60.2                     | 54.3                      |
| Top Speed [km/h]       | 66.3                      | 66.3                     | 64.2                     | 64.6                     | 61.5                     | 60.7                     | 59.2                      |
| Avg. Dist. to Rail [m] | 3.3                       | 2.3                      | 1.4                      | 2.8                      | 2.0                      | 2.9                      | 3.0                       |
| Avg. Stride Freq. [Hz] | 2.2                       | 2.3                      | 2.3                      | 2.2                      | 2.2                      | 2.2                      | 2.1                       |
| Avg. Stride Length [m] | 6.8                       | 7.8                      | 7.9                      | 7.8                      | 7.7                      | 7.7                      | 7.2                       |