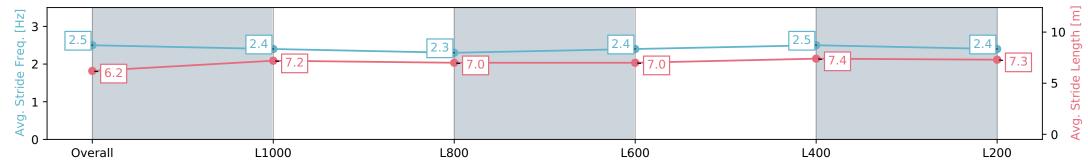

## Race 5: SISTEMA STAKES - 1200m

09 March 2024 - 3:29PM

Track Rating: Good 4, Weather: Fine, Rail Position: Out 5m From 1000m To 400m, Remainder Out 3m

| Section                | Overall                  | L1000                    | L800                     | L600                     | L400                     | L200                     |
|------------------------|--------------------------|--------------------------|--------------------------|--------------------------|--------------------------|--------------------------|
| Section Times          | 1:12.75 [7]<br>(0:14.13) | 0:58.62 [4]<br>(0:11.71) | 0:46.91 [4]<br>(0:12.39) | 0:34.52 [5]<br>(0:11.90) | 0:22.62 [5]<br>(0:10.98) | 0:11.64 [7]<br>(0:11.64) |
| Average Speed [km/h]   | 51.1                     | 61.4                     | 58.0                     | 59.9                     | 65.4                     | 62.0                     |
| Top Speed [km/h]       | 62.2                     | 62.4                     | 58.9                     | 63.3                     | 66.1                     | 65.1                     |
| Avg. Dist. to Rail [m] | 2.8                      | 0.3                      | 0.8                      | 1.8                      | 1.9                      | 0.6                      |
| Avg. Stride Freq. [Hz] | 2.5                      | 2.4                      | 2.3                      | 2.4                      | 2.5                      | 2.4                      |
| Avg. Stride Length [m] | 6.2                      | 7.2                      | 7.0                      | 7.0                      | 7.4                      | 7.3                      |

Report Created: Tue 12 March 2024 17:40:16 GMT+11 (Note: Timing is based on positional data)

[] Ranking at each section and finish

-:--.- No data available at this section

NA No data available

Top Speed [km/h] (Section)