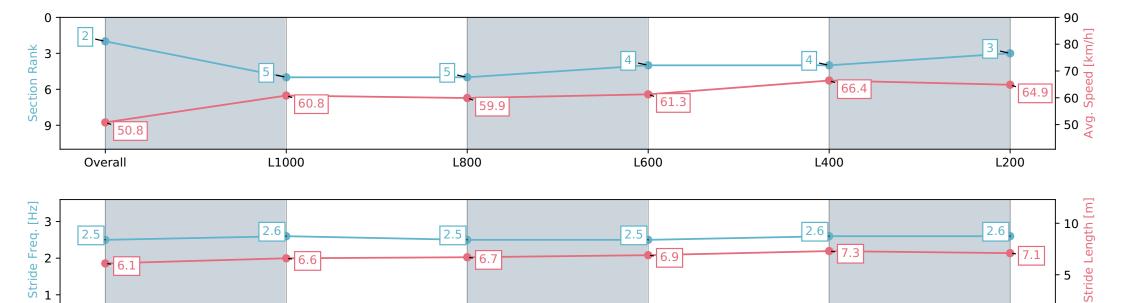

## Race 5: SISTEMA STAKES - 1200m

09 March 2024 - 3:29PM

Track Rating: Good 4, Weather: Fine, Rail Position: Out 5m From 1000m To 400m, Remainder Out 3m

L400

| Section                | Overall                  | L1000                    | L800                     | L600                     | L400                     | L200                     |
|------------------------|--------------------------|--------------------------|--------------------------|--------------------------|--------------------------|--------------------------|
| Section Times          | 1:12.02 [2]<br>(0:14.21) | 0:57.81 [5]<br>(0:11.72) | 0:46.09 [5]<br>(0:12.28) | 0:33.81 [4]<br>(0:11.86) | 0:21.95 [4]<br>(0:10.87) | 0:11.08 [3]<br>(0:11.08) |
| Average Speed [km/h]   | 50.8                     | 60.8                     | 59.9                     | 61.3                     | 66.4                     | 64.9                     |
| Top Speed [km/h]       | 62.9                     | 62.9                     | 61.2                     | 65.5                     | 67.1                     | 66.8                     |
| Avg. Dist. to Rail [m] | 3.4                      | 0.7                      | 2.0                      | 1.9                      | 3.6                      | 6.3                      |
| Avg. Stride Freq. [Hz] | 2.5                      | 2.6                      | 2.5                      | 2.5                      | 2.6                      | 2.6                      |
| Avg. Stride Length [m] | 6.1                      | 6.6                      | 6.7                      | 6.9                      | 7.3                      | 7.1                      |