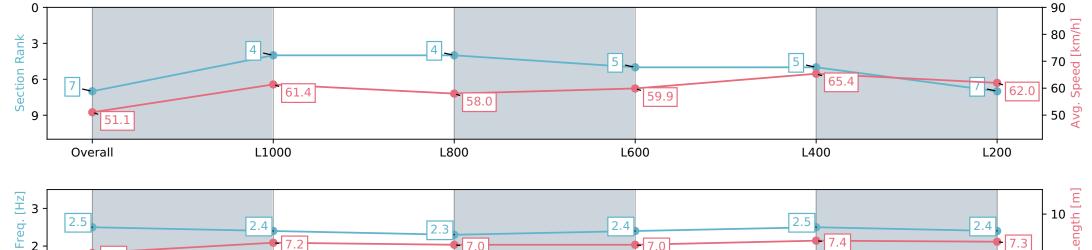

## Race 5: SISTEMA STAKES - 1200m

09 March 2024 - 3:29PM

Track Rating: Good 4, Weather: Fine, Rail Position: Out 5m From 1000m To 400m, Remainder Out 3m

| Section                | Overall                  | L1000                    | L800                     | L600                     | L400                     | L200                     |
|------------------------|--------------------------|--------------------------|--------------------------|--------------------------|--------------------------|--------------------------|
| Section Times          | 1:12.75 [7]<br>(0:14.13) | 0:58.62 [4]<br>(0:11.71) | 0:46.91 [4]<br>(0:12.39) | 0:34.52 [5]<br>(0:11.90) | 0:22.62 [5]<br>(0:10.98) | 0:11.64 [7]<br>(0:11.64) |
| Average Speed [km/h]   | 51.1                     | 61.4                     | 58.0                     | 59.9                     | 65.4                     | 62.0                     |
| Top Speed [km/h]       | 62.2                     | 62.4                     | 58.9                     | 63.3                     | 66.1                     | 65.1                     |
| Avg. Dist. to Rail [m] | 2.8                      | 0.3                      | 0.8                      | 1.8                      | 1.9                      | 0.6                      |
| Avg. Stride Freq. [Hz] | 2.5                      | 2.4                      | 2.3                      | 2.4                      | 2.5                      | 2.4                      |
| Avg. Stride Length [m] | 6.2                      | 7.2                      | 7.0                      | 7.0                      | 7.4                      | 7.3                      |

Report Created: Tue 12 March 2024 17:40:16 GMT+11 (Note: Timing is based on positional data)

[] Ranking at each section and finish

-:--.- No data available at this section

NA No data available

Top Speed [km/h] (Section)