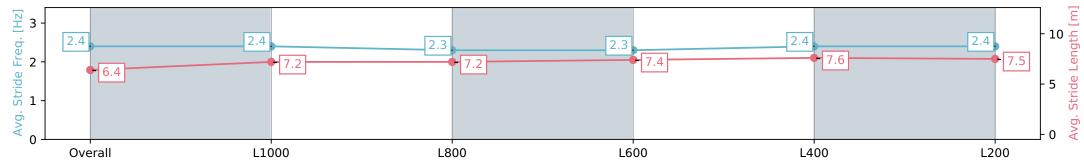

#### Race 5: SISTEMA STAKES - 1200m

09 March 2024 - 3:29PM

Track Rating: Good 4, Weather: Fine, Rail Position: Out 5m From 1000m To 400m, Remainder Out 3m

| Section                | Overall                  | L1000                    | L800                     | L600                     | L400                     | L200                     |
|------------------------|--------------------------|--------------------------|--------------------------|--------------------------|--------------------------|--------------------------|
| Section Times          | 1:12.02 [3]<br>(0:14.27) | 0:57.75 [6]<br>(0:11.82) | 0:45.93 [6]<br>(0:12.18) | 0:33.75 [6]<br>(0:11.96) | 0:21.79 [6]<br>(0:10.73) | 0:11.06 [4]<br>(0:11.06) |
| Average Speed [km/h]   | 50.9                     | 61.4                     | 59.7                     | 61.5                     | 67.3                     | 65.1                     |
| Top Speed [km/h]       | 59.4                     | 63.2                     | 61.3                     | 64.1                     | 68.4                     | 67.5                     |
| Avg. Dist. to Rail [m] | 6.3                      | 2.5                      | 2.2                      | 3.6                      | 7.2                      | 8.4                      |
| Avg. Stride Freq. [Hz] | 2.3                      | 2.3                      | 2.2                      | 2.3                      | 2.4                      | 2.3                      |
| Avg. Stride Length [m] | 6.7                      | 7.5                      | 7.5                      | 7.5                      | 7.8                      | 7.7                      |

Report Created: Tue 12 March 2024 17:40:05 GMT+11 (Note: Timing is based on positional data)

Ranking at each section and finish

No data available at this section

Overall

NA No data available

Top Speed [km/h] (Section)