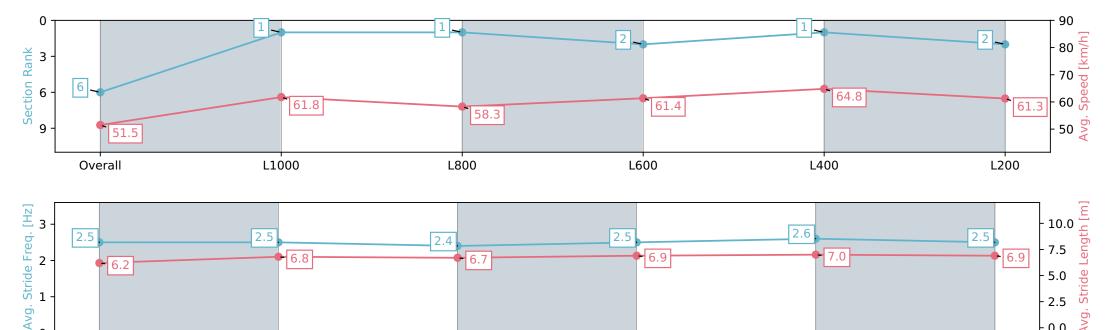

#### Race 5: SISTEMA STAKES - 1200m

09 March 2024 - 3:29PM

Track Rating: Good 4, Weather: Fine, Rail Position: Out 5m From 1000m To 400m, Remainder Out 3m

L400

| Section                | Overall                  | L1000                    | L800                     | L600                     | L400                     | L200                     |
|------------------------|--------------------------|--------------------------|--------------------------|--------------------------|--------------------------|--------------------------|
| Section Times          | 1:12.48 [6]<br>(0:13.99) | 0:58.49 [1]<br>(0:11.54) | 0:46.95 [1]<br>(0:12.28) | 0:34.66 [2]<br>(0:11.76) | 0:22.90 [1]<br>(0:11.14) | 0:11.76 [2]<br>(0:11.76) |
| Average Speed [km/h]   | 51.5                     | 61.8                     | 58.3                     | 61.4                     | 64.8                     | 61.3                     |
| Top Speed [km/h]       | 62.1                     | 63.3                     | 59.9                     | 63.7                     | 66.5                     | 63.8                     |
| Avg. Dist. to Rail [m] | 1.9                      | 2.1                      | 1.6                      | 1.5                      | 3.3                      | 5.7                      |
| Avg. Stride Freq. [Hz] | 2.5                      | 2.5                      | 2.4                      | 2.5                      | 2.6                      | 2.5                      |
| Avg. Stride Length [m] | 6.2                      | 6.8                      | 6.7                      | 6.9                      | 7.0                      | 6.9                      |

L600

L800

Report Created: Tue 12 March 2024 17:40:13 GMT+11 (Note: Timing is based on positional data)

L1000

Ranking at each section and finish

No data available at this section

Overall

NA No data available