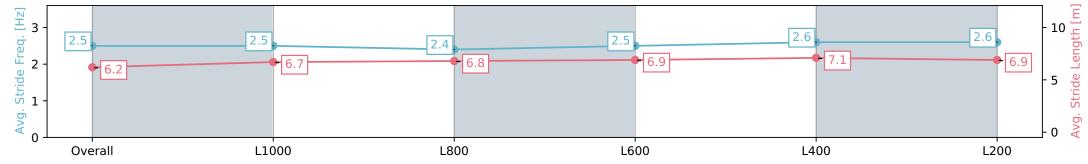

## Race 5: SISTEMA STAKES - 1200m

09 March 2024 - 3:29PM

Track Rating: Good 4, Weather: Fine, Rail Position: Out 5m From 1000m To 400m, Remainder Out 3m

L400

| Section                | Overall                  | L1000                    | L800                     | L600                     | L400                     | L200                     |
|------------------------|--------------------------|--------------------------|--------------------------|--------------------------|--------------------------|--------------------------|
| Section Times          | 1:12.02 [2]<br>(0:14.21) | 0:57.81 [5]<br>(0:11.72) | 0:46.09 [5]<br>(0:12.28) | 0:33.81 [4]<br>(0:11.86) | 0:21.95 [4]<br>(0:10.87) | 0:11.08 [3]<br>(0:11.08) |
| Average Speed [km/h]   | 50.8                     | 60.8                     | 59.9                     | 61.3                     | 66.4                     | 64.9                     |
| Top Speed [km/h]       | 62.9                     | 62.9                     | 61.2                     | 65.5                     | 67.1                     | 66.8                     |
| Avg. Dist. to Rail [m] | 3.4                      | 0.7                      | 2.0                      | 1.9                      | 3.6                      | 6.3                      |
| Avg. Stride Freq. [Hz] | 2.5                      | 2.6                      | 2.5                      | 2.5                      | 2.6                      | 2.6                      |
| Avg. Stride Length [m] | 6.1                      | 6.6                      | 6.7                      | 6.9                      | 7.3                      | 7.1                      |

L600

Report Created: Tue 12 March 2024 17:40:02 GMT+11 (Note: Timing is based on positional data)

L1000

[] Ranking at each section and finish

-:--- No data available at this section

Overall

**Fastest Section Time (Section)** 