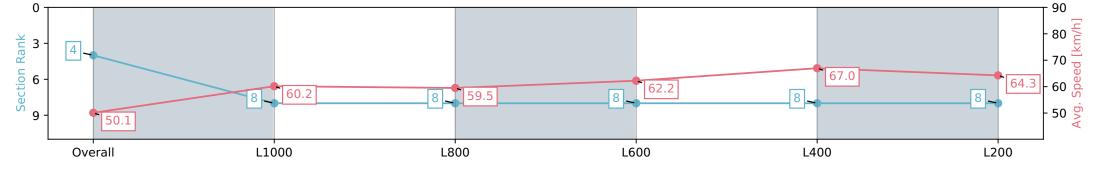

#### Race 5: SISTEMA STAKES - 1200m

09 March 2024 - 3:29PM

Track Rating: Good 4, Weather: Fine, Rail Position: Out 5m From 1000m To 400m, Remainder Out 3m

| Section                | Overall                  | L1000                    | L800                     | L600                     | L400                     | L200                     |
|------------------------|--------------------------|--------------------------|--------------------------|--------------------------|--------------------------|--------------------------|
| Section Times          | 1:12.37 [4]<br>(0:14.41) | 0:57.96 [8]<br>(0:11.97) | 0:45.99 [8]<br>(0:12.18) | 0:33.81 [8]<br>(0:11.82) | 0:21.99 [8]<br>(0:10.78) | 0:11.21 [8]<br>(0:11.21) |
| Average Speed [km/h]   | 50.1                     | 60.2                     | 59.5                     | 62.2                     | 67.0                     | 64.3                     |
| Top Speed [km/h]       | 62.3                     | 61.6                     | 61.6                     | 64.6                     | 68.4                     | 67.3                     |
| Avg. Dist. to Rail [m] | 5.6                      | 0.5                      | 1.7                      | 3.4                      | 8.4                      | 9.7                      |
| Avg. Stride Freq. [Hz] | 2.5                      | 2.5                      | 2.4                      | 2.5                      | 2.6                      | 2.6                      |
| Avg. Stride Length [m] | 6.2                      | 6.7                      | 6.8                      | 6.9                      | 7.1                      | 6.9                      |