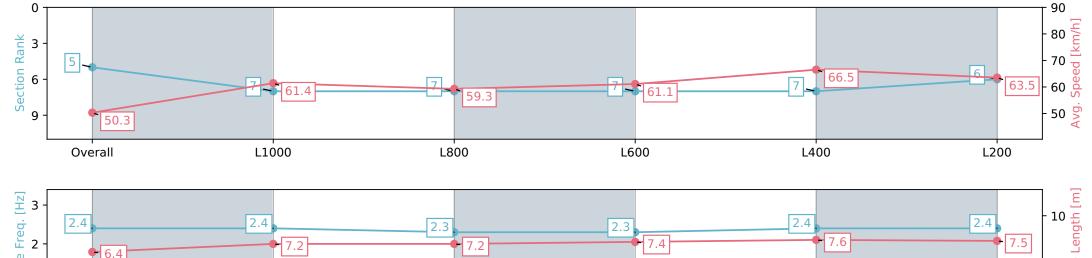

#### Race 5: SISTEMA STAKES - 1200m

09 March 2024 - 3:29PM

Track Rating: Good 4, Weather: Fine, Rail Position: Out 5m From 1000m To 400m, Remainder Out 3m

| Section                | Overall                  | L1000                    | L800                     | L600                     | L400                     | L200                     |
|------------------------|--------------------------|--------------------------|--------------------------|--------------------------|--------------------------|--------------------------|
| Section Times          | 1:12.42 [5]<br>(0:14.38) | 0:58.04 [7]<br>(0:11.75) | 0:46.29 [7]<br>(0:12.18) | 0:34.11 [7]<br>(0:11.94) | 0:22.17 [7]<br>(0:10.85) | 0:11.32 [6]<br>(0:11.32) |
| Average Speed [km/h]   | 50.3                     | 61.4                     | 59.3                     | 61.1                     | 66.5                     | 63.5                     |
| Top Speed [km/h]       | 64.2                     | 63.1                     | 61.0                     | 63.8                     | 68.0                     | 66.9                     |
| Avg. Dist. to Rail [m] | 6.3                      | 0.5                      | 0.6                      | 2.2                      | 3.8                      | 5.8                      |
| Avg. Stride Freq. [Hz] | 2.4                      | 2.4                      | 2.3                      | 2.3                      | 2.4                      | 2.4                      |
| Avg. Stride Length [m] | 6.4                      | 7.2                      | 7.2                      | 7.4                      | 7.6                      | 7.5                      |

Report Created: Tue 12 March 2024 17:40:10 GMT+11 (Note: Timing is based on positional data)

[] Ranking at each section and finish

-:--- No data available at this section

NA No data available

Horse/Jockey Name **POETIC CHAMPION Finish Rank** 6 0:11.14 (L400) **Fastest Section Time (Section)** 