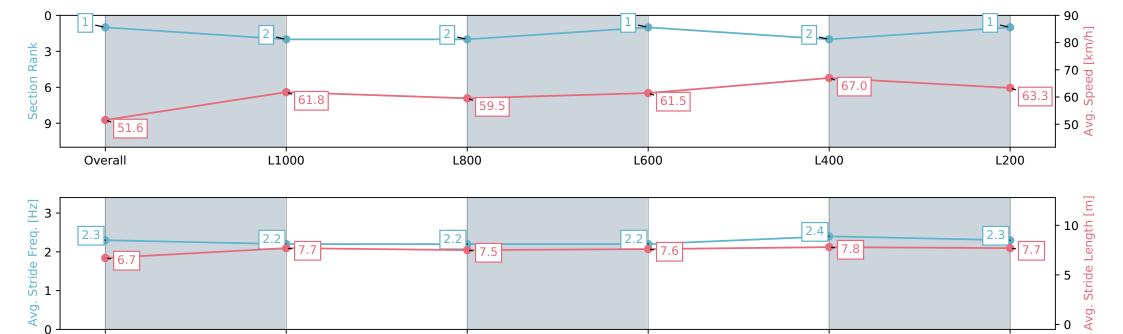

#### Race 5: SISTEMA STAKES - 1200m

1000m To 400m, Remainder Out 3m

L400

09 March 2024 - 3:29PM

Track Rating: Good 4, Weather: Fine, Rail Position: Out 5m From

| Section                | Overall                  | L1000                    | L800                     | L600                     | L400                     | L200                     |
|------------------------|--------------------------|--------------------------|--------------------------|--------------------------|--------------------------|--------------------------|
| Section Times          | 1:11.88 [1]<br>(0:14.02) | 0:57.88 [2]<br>(0:11.56) | 0:46.31 [2]<br>(0:12.24) | 0:34.07 [1]<br>(0:11.94) | 0:22.13 [2]<br>(0:10.76) | 0:11.37 [1]<br>(0:11.37) |
| Average Speed [km/h]   | 51.6                     | 61.8                     | 59.5                     | 61.5                     | 67.0                     | 63.3                     |
| Top Speed [km/h]       | 62.2                     | 62.3                     | 61.4                     | 64.7                     | 68.5                     | 67.3                     |
| Avg. Dist. to Rail [m] | 3.5                      | 0.3                      | 0.9                      | 3.0                      | 5.0                      | 3.8                      |
| Avg. Stride Freq. [Hz] | 2.3                      | 2.2                      | 2.2                      | 2.2                      | 2.4                      | 2.3                      |
| Avg. Stride Length [m] | 6.7                      | 7.7                      | 7.5                      | 7.6                      | 7.8                      | 7.7                      |