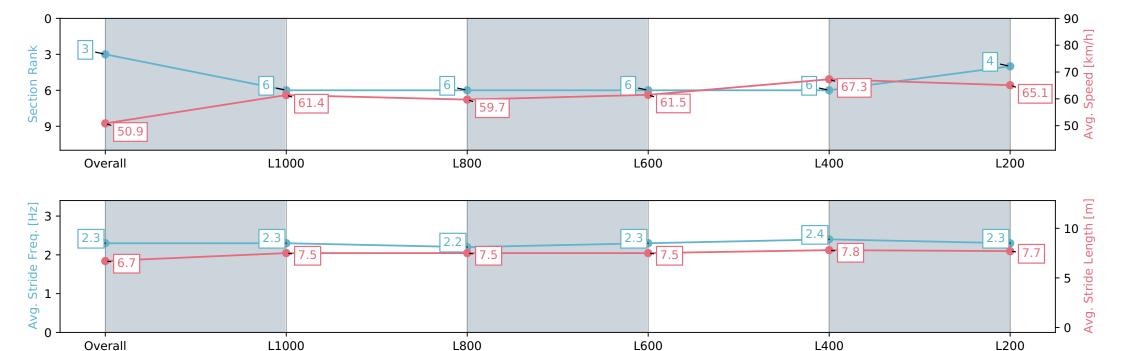

#### Race 5: SISTEMA STAKES - 1200m

09 March 2024 - 3:29PM

Track Rating: Good 4, Weather: Fine, Rail Position: Out 5m From 1000m To 400m, Remainder Out 3m

| Section                | Overall                  | L1000                    | L800                     | L600                     | L400                     | L200                     |
|------------------------|--------------------------|--------------------------|--------------------------|--------------------------|--------------------------|--------------------------|
| Section Times          | 1:12.02 [3]<br>(0:14.27) | 0:57.75 [6]<br>(0:11.82) | 0:45.93 [6]<br>(0:12.18) | 0:33.75 [6]<br>(0:11.96) | 0:21.79 [6]<br>(0:10.73) | 0:11.06 [4]<br>(0:11.06) |
| Average Speed [km/h]   | 50.9                     | 61.4                     | 59.7                     | 61.5                     | 67.3                     | 65.1                     |
| Top Speed [km/h]       | 59.4                     | 63.2                     | 61.3                     | 64.1                     | 68.4                     | 67.5                     |
| Avg. Dist. to Rail [m] | 6.3                      | 2.5                      | 2.2                      | 3.6                      | 7.2                      | 8.4                      |
| Avg. Stride Freq. [Hz] | 2.3                      | 2.3                      | 2.2                      | 2.3                      | 2.4                      | 2.3                      |
| Avg. Stride Length [m] | 6.7                      | 7.5                      | 7.5                      | 7.5                      | 7.8                      | 7.7                      |