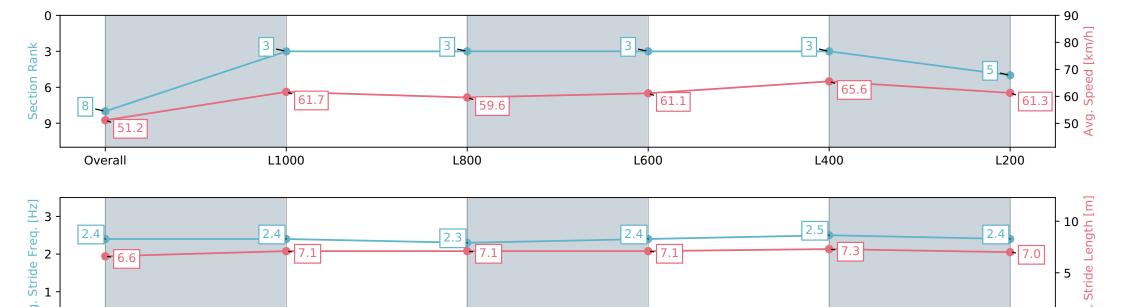

## Race 5: SISTEMA STAKES - 1200m

ELLERSLIE

09 March 2024 - 3:29PM

Track Rating: Good 4, Weather: Fine, Rail Position: Out 5m From 1000m To 400m, Remainder Out 3m

L400

| Section                | Overall                  | L1000                    | L800                     | L600                     | L400                     | L200                     |
|------------------------|--------------------------|--------------------------|--------------------------|--------------------------|--------------------------|--------------------------|
| Section Times          | 1:12.88 [8]<br>(0:14.12) | 0:58.76 [3]<br>(0:11.71) | 0:47.05 [3]<br>(0:12.19) | 0:34.86 [3]<br>(0:12.03) | 0:22.83 [3]<br>(0:11.02) | 0:11.81 [5]<br>(0:11.81) |
| Average Speed [km/h]   | 51.2                     | 61.7                     | 59.6                     | 61.1                     | 65.6                     | 61.3                     |
| Top Speed [km/h]       | 61.1                     | 62.5                     | 60.6                     | 64.2                     | 65.9                     | 64.2                     |
| Avg. Dist. to Rail [m] | 3.8                      | 0.8                      | 2.2                      | 3.4                      | 4.7                      | 7.0                      |
| Avg. Stride Freq. [Hz] | 2.4                      | 2.4                      | 2.3                      | 2.4                      | 2.5                      | 2.4                      |
| Avg. Stride Length [m] | 6.6                      | 7.1                      | 7.1                      | 7.1                      | 7.3                      | 7.0                      |

L600

L800

Report Created: Tue 12 March 2024 17:40:19 GMT+11 (Note: Timing is based on positional data)

L1000

[] Ranking at each section and finish

-:--- No data available at this section

Overall

NA No data available