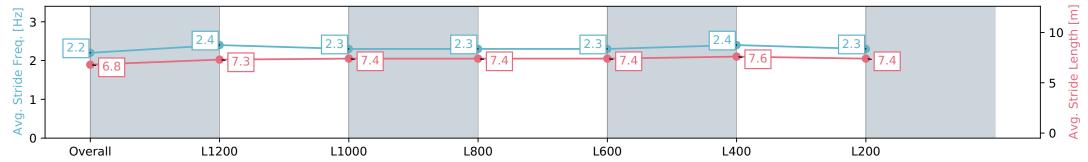

# Race 4: THANK YOU TO THE NZB KIWI SLOT HOLDERS 1400 - 1400m

09 March 2024 - 2:53PM

Track Rating: Good 4, Weather: Fine, Rail Position: Out 5m From 1000m To 400m, Remainder Out 3m

| Section                | Overall                  | L1200                     | L1000                     | L800                      | L600                      | L400                      | L200                     |
|------------------------|--------------------------|---------------------------|---------------------------|---------------------------|---------------------------|---------------------------|--------------------------|
| Section Times          | 1:24.26 [5]<br>(0:14.35) | 1:09.91 [10]<br>(0:11.72) | 0:58.19 [10]<br>(0:11.64) | 0:46.55 [11]<br>(0:11.91) | 0:34.64 [11]<br>(0:11.84) | 0:22.80 [10]<br>(0:11.11) | 0:11.69 [9]<br>(0:11.69) |
| Average Speed [km/h]   | 50.3                     | 61.9                      | 62.5                      | 61.0                      | 61.6                      | 64.8                      | 61.6                     |
| Top Speed [km/h]       | 62.2                     | 63.4                      | 63.3                      | 62.4                      | 63.6                      | 65.9                      | 63.4                     |
| Avg. Dist. to Rail [m] | 8.0                      | 3.1                       | 2.6                       | 2.0                       | 2.1                       | 3.2                       | 6.5                      |
| Avg. Stride Freq. [Hz] | 2.2                      | 2.4                       | 2.3                       | 2.3                       | 2.3                       | 2.4                       | 2.3                      |
| Avg. Stride Length [m] | 6.8                      | 7.3                       | 7.4                       | 7.4                       | 7.4                       | 7.6                       | 7.4                      |