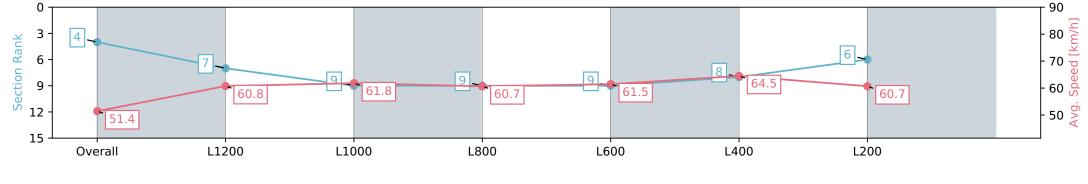

#### Race 4: THANK YOU TO THE NZB KIWI SLOT HOLDERS 1400 - 1400m

09 March 2024 - 2:53PM

Track Rating: Good 4, Weather: Fine, Rail Position: Out 5m From 1000m To 400m, Remainder Out 3m

| Section                | Overall                  | L1200                    | L1000                    | L800                     | L600                     | L400                     | L200                     |
|------------------------|--------------------------|--------------------------|--------------------------|--------------------------|--------------------------|--------------------------|--------------------------|
| Section Times          | 1:24.21 [4]<br>(0:13.95) | 1:10.26 [7]<br>(0:11.90) | 0:58.36 [9]<br>(0:11.68) | 0:46.68 [9]<br>(0:11.90) | 0:34.78 [9]<br>(0:11.73) | 0:23.05 [8]<br>(0:11.16) | 0:11.89 [6]<br>(0:11.89) |
| Average Speed [km/h]   | 51.4                     | 60.8                     | 61.8                     | 60.7                     | 61.5                     | 64.5                     | 60.7                     |
| Top Speed [km/h]       | 63.9                     | 63.2                     | 63.8                     | 61.8                     | 62.3                     | 66.0                     | 64.0                     |
| Avg. Dist. to Rail [m] | 2.6                      | 1.5                      | 1.1                      | 0.8                      | 0.3                      | 2.6                      | 7.2                      |
| Avg. Stride Freq. [Hz] | 2.3                      | 2.4                      | 2.3                      | 2.3                      | 2.3                      | 2.4                      | 2.3                      |
| Avg. Stride Length [m] | 6.7                      | 7.1                      | 7.3                      | 7.3                      | 7.3                      | 7.5                      | 7.2                      |