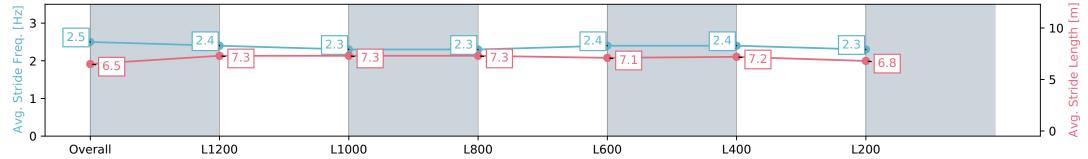

## Ellerslie NZ - Professional

# Race 4: THANK YOU TO THE NZB KIWI SLOT HOLDERS 1400 - 1400m

09 March 2024 - 2:53PM

Track Rating: Good 4, Weather: Fine, Rail Position: Out 5m From 1000m To 400m, Remainder Out 3m

| Section                | Overall                   | L1200                    | L1000                    | L800                     | L600                     | L400                     | L200                     |
|------------------------|---------------------------|--------------------------|--------------------------|--------------------------|--------------------------|--------------------------|--------------------------|
| Section Times          | 1:25.01 [11]<br>(0:13.57) | 1:11.43 [3]<br>(0:11.34) | 1:00.09 [3]<br>(0:11.85) | 0:48.24 [3]<br>(0:12.01) | 0:36.23 [3]<br>(0:11.98) | 0:24.25 [3]<br>(0:11.62) | 0:12.63 [8]<br>(0:12.63) |
| Average Speed [km/h]   | 53.1                      | 64.0                     | 61.3                     | 60.9                     | 61.5                     | 62.1                     | 57.1                     |
| Top Speed [km/h]       | 65.8                      | 65.5                     | 62.5                     | 61.5                     | 62.8                     | 63.8                     | 59.9                     |
| Avg. Dist. to Rail [m] | 6.5                       | 2.6                      | 3.1                      | 3.0                      | 4.1                      | 3.5                      | 4.2                      |
| Avg. Stride Freq. [Hz] | 2.5                       | 2.4                      | 2.3                      | 2.3                      | 2.4                      | 2.4                      | 2.3                      |
| Avg. Stride Length [m] | 6.5                       | 7.3                      | 7.3                      | 7.3                      | 7.1                      | 7.2                      | 6.8                      |

Report Created: Tue 12 March 2024 17:09:37 GMT+11 (Note: Timing is based on positional data)

[] Ranking at each section and finish

-:--- No data available at this section

NA No data available