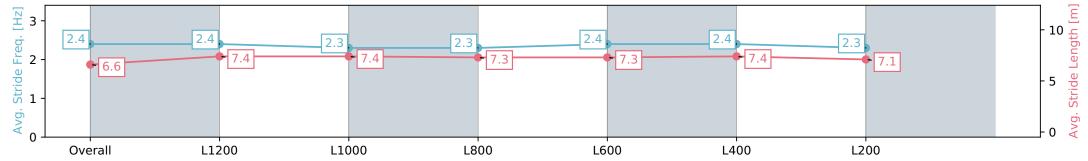

| Section                | Overall                  | L1200                    | L1000                    | L800                     | L600                     | L400                     | L200                     |
|------------------------|--------------------------|--------------------------|--------------------------|--------------------------|--------------------------|--------------------------|--------------------------|
| Section Times          | 1:24.66 [9]<br>(0:13.88) | 1:10.78 [5]<br>(0:11.56) | 0:59.22 [5]<br>(0:11.68) | 0:47.54 [6]<br>(0:11.99) | 0:35.55 [6]<br>(0:11.85) | 0:23.70 [6]<br>(0:11.40) | 0:12.30 [7]<br>(0:12.30) |
| Average Speed [km/h]   | 52.0                     | 62.7                     | 62.1                     | 60.7                     | 61.9                     | 63.3                     | 58.5                     |
| Top Speed [km/h]       | 64.9                     | 64.1                     | 64.0                     | 62.4                     | 63.3                     | 64.8                     | 61.5                     |
| Avg. Dist. to Rail [m] | 7.8                      | 2.9                      | 2.1                      | 2.5                      | 3.0                      | 5.6                      | 8.0                      |
| Avg. Stride Freq. [Hz] | 2.4                      | 2.4                      | 2.3                      | 2.3                      | 2.4                      | 2.4                      | 2.3                      |
| Avg. Stride Length [m] | 6.6                      | 7.4                      | 7.4                      | 7.3                      | 7.3                      | 7.4                      | 7.1                      |