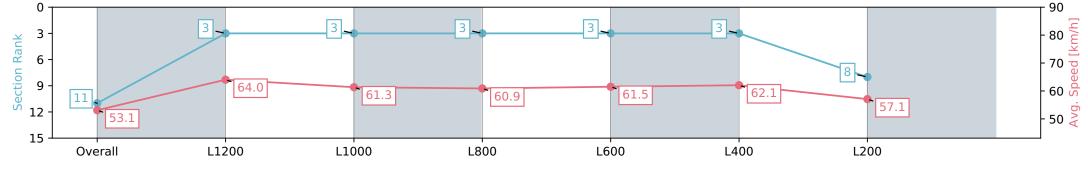

## Ellerslie NZ - Professional

# Race 4: THANK YOU TO THE NZB KIWI SLOT HOLDERS 1400 - 1400m

09 March 2024 - 2:53PM

Track Rating: Good 4, Weather: Fine, Rail Position: Out 5m From 1000m To 400m, Remainder Out 3m

| Section                | Overall                   | L1200                    | L1000                    | L800                     | L600                     | L400                     | L200                     |
|------------------------|---------------------------|--------------------------|--------------------------|--------------------------|--------------------------|--------------------------|--------------------------|
| Section Times          | 1:25.01 [11]<br>(0:13.57) | 1:11.43 [3]<br>(0:11.34) | 1:00.09 [3]<br>(0:11.85) | 0:48.24 [3]<br>(0:12.01) | 0:36.23 [3]<br>(0:11.98) | 0:24.25 [3]<br>(0:11.62) | 0:12.63 [8]<br>(0:12.63) |
| Average Speed [km/h]   | 53.1                      | 64.0                     | 61.3                     | 60.9                     | 61.5                     | 62.1                     | 57.1                     |
| Top Speed [km/h]       | 65.8                      | 65.5                     | 62.5                     | 61.5                     | 62.8                     | 63.8                     | 59.9                     |
| Avg. Dist. to Rail [m] | 6.5                       | 2.6                      | 3.1                      | 3.0                      | 4.1                      | 3.5                      | 4.2                      |
| Avg. Stride Freq. [Hz] | 2.5                       | 2.4                      | 2.3                      | 2.3                      | 2.4                      | 2.4                      | 2.3                      |
| Avg. Stride Length [m] | 6.5                       | 7.3                      | 7.3                      | 7.3                      | 7.1                      | 7.2                      | 6.8                      |

Report Created: Tue 12 March 2024 17:09:37 GMT+11 (Note: Timing is based on positional data)

[] Ranking at each section and finish

-:--- No data available at this section

NA No data available