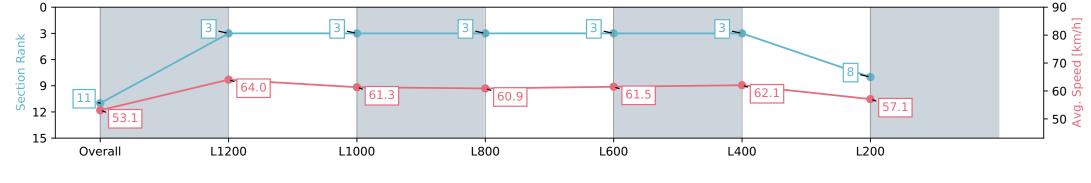

## Ellerslie NZ - Professional

# Race 4: THANK YOU TO THE NZB KIWI SLOT HOLDERS 1400 - 1400m

09 March 2024 - 2:53PM

Track Rating: Good 4, Weather: Fine, Rail Position: Out 5m From 1000m To 400m, Remainder Out 3m

| Section                | Overall                   | L1200                    | L1000                    | L800                     | L600                     | L400                     | L200                     |
|------------------------|---------------------------|--------------------------|--------------------------|--------------------------|--------------------------|--------------------------|--------------------------|
| Section Times          | 1:25.01 [11]<br>(0:13.57) | 1:11.43 [3]<br>(0:11.34) | 1:00.09 [3]<br>(0:11.85) | 0:48.24 [3]<br>(0:12.01) | 0:36.23 [3]<br>(0:11.98) | 0:24.25 [3]<br>(0:11.62) | 0:12.63 [8]<br>(0:12.63) |
| Average Speed [km/h]   | 53.1                      | 64.0                     | 61.3                     | 60.9                     | 61.5                     | 62.1                     | 57.1                     |
| Top Speed [km/h]       | 65.8                      | 65.5                     | 62.5                     | 61.5                     | 62.8                     | 63.8                     | 59.9                     |
| Avg. Dist. to Rail [m] | 6.5                       | 2.6                      | 3.1                      | 3.0                      | 4.1                      | 3.5                      | 4.2                      |
| Avg. Stride Freq. [Hz] | 2.5                       | 2.4                      | 2.3                      | 2.3                      | 2.4                      | 2.4                      | 2.3                      |
| Avg. Stride Length [m] | 6.5                       | 7.3                      | 7.3                      | 7.3                      | 7.1                      | 7.2                      | 6.8                      |

Report Created: Tue 12 March 2024 17:09:37 GMT+11 (Note: Timing is based on positional data)

[] Ranking at each section and finish

-:--- No data available at this section

NA No data available