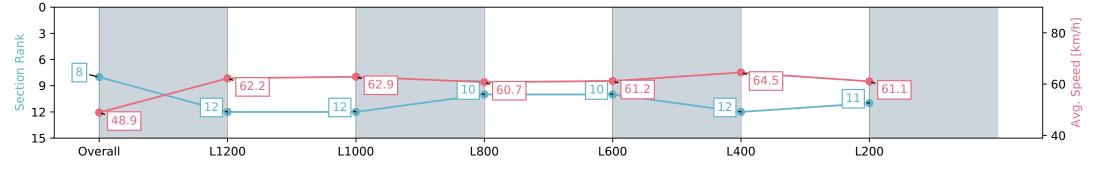

| Section                | Overall                  | L1200                     | L1000                     | L800                      | L600                      | L400                      | L200                      |
|------------------------|--------------------------|---------------------------|---------------------------|---------------------------|---------------------------|---------------------------|---------------------------|
| Section Times          | 1:24.58 [8]<br>(0:14.69) | 1:09.89 [12]<br>(0:11.56) | 0:58.32 [12]<br>(0:11.44) | 0:46.88 [10]<br>(0:11.91) | 0:34.97 [10]<br>(0:11.99) | 0:22.98 [12]<br>(0:11.17) | 0:11.81 [11]<br>(0:11.81) |
| Average Speed [km/h]   | 48.9                     | 62.2                      | 62.9                      | 60.7                      | 61.2                      | 64.5                      | 61.1                      |
| Top Speed [km/h]       | 64.7                     | 63.9                      | 64.5                      | 62.4                      | 63.6                      | 65.6                      | 65.1                      |
| Avg. Dist. to Rail [m] | 1.5                      | 0.5                       | 0.3                       | 0.9                       | 3.3                       | 6.6                       | 9.1                       |
| Avg. Stride Freq. [Hz] | 2.3                      | 2.4                       | 2.4                       | 2.3                       | 2.3                       | 2.4                       | 2.4                       |
| Avg. Stride Length [m] | 6.4                      | 7.3                       | 7.4                       | 7.3                       | 7.3                       | 7.4                       | 7.2                       |