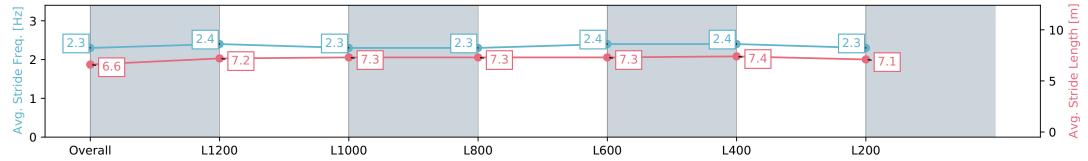

#### Race 4: THANK YOU TO THE NZB KIWI SLOT HOLDERS 1400 - 1400m

09 March 2024 - 2:53PM

Track Rating: Good 4, Weather: Fine, Rail Position: Out 5m From 1000m To 400m, Remainder Out 3m

| Section                | Overall                  | L1200                    | L1000                    | L800                     | L600                     | L400                     | L200                     |
|------------------------|--------------------------|--------------------------|--------------------------|--------------------------|--------------------------|--------------------------|--------------------------|
| Section Times          | 1:24.49 [7]<br>(0:14.11) | 1:10.38 [8]<br>(0:11.45) | 0:58.93 [8]<br>(0:11.74) | 0:47.19 [8]<br>(0:11.99) | 0:35.20 [8]<br>(0:11.82) | 0:23.38 [7]<br>(0:11.21) | 0:12.17 [5]<br>(0:12.17) |
| Average Speed [km/h]   | 51.1                     | 63.4                     | 61.7                     | 60.6                     | 61.7                     | 64.3                     | 59.2                     |
| Top Speed [km/h]       | 64.6                     | 65.1                     | 62.8                     | 61.7                     | 63.7                     | 65.9                     | 64.4                     |
| Avg. Dist. to Rail [m] | 5.5                      | 2.6                      | 2.0                      | 1.8                      | 2.1                      | 4.9                      | 8.6                      |
| Avg. Stride Freq. [Hz] | 2.3                      | 2.4                      | 2.3                      | 2.3                      | 2.4                      | 2.4                      | 2.3                      |
| Avg. Stride Length [m] | 6.6                      | 7.2                      | 7.3                      | 7.3                      | 7.3                      | 7.4                      | 7.1                      |