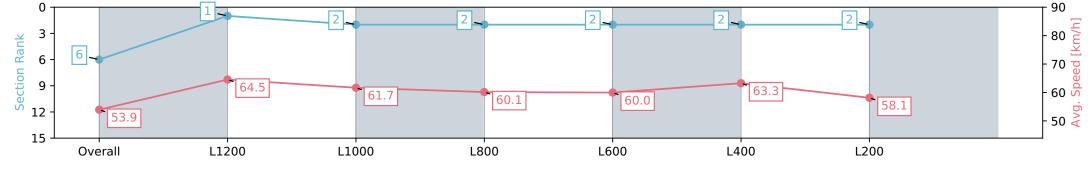

# Race 4: THANK YOU TO THE NZB KIWI SLOT HOLDERS 1400 - 1400m

09 March 2024 - 2:53PM

Track Rating: Good 4, Weather: Fine, Rail Position: Out 5m From 1000m To 400m, Remainder Out 3m

| Section                | Overall                  | L1200                    | L1000                    | L800                     | L600                     | L400                     | L200                     |
|------------------------|--------------------------|--------------------------|--------------------------|--------------------------|--------------------------|--------------------------|--------------------------|
| Section Times          | 1:24.45 [6]<br>(0:13.39) | 1:11.06 [1]<br>(0:11.23) | 0:59.83 [2]<br>(0:11.80) | 0:48.03 [2]<br>(0:12.10) | 0:35.93 [2]<br>(0:12.15) | 0:23.78 [2]<br>(0:11.39) | 0:12.39 [2]<br>(0:12.39) |
| Average Speed [km/h]   | 53.9                     | 64.5                     | 61.7                     | 60.1                     | 60.0                     | 63.3                     | 58.1                     |
| Top Speed [km/h]       | 67.1                     | 67.3                     | 62.9                     | 60.7                     | 63.1                     | 64.4                     | 62.1                     |
| Avg. Dist. to Rail [m] | 9.5                      | 2.6                      | 1.9                      | 2.2                      | 2.8                      | 2.0                      | 1.7                      |
| Avg. Stride Freq. [Hz] | 2.4                      | 2.4                      | 2.3                      | 2.2                      | 2.3                      | 2.3                      | 2.3                      |
| Avg. Stride Length [m] | 6.8                      | 7.5                      | 7.3                      | 7.2                      | 7.3                      | 7.5                      | 7.2                      |