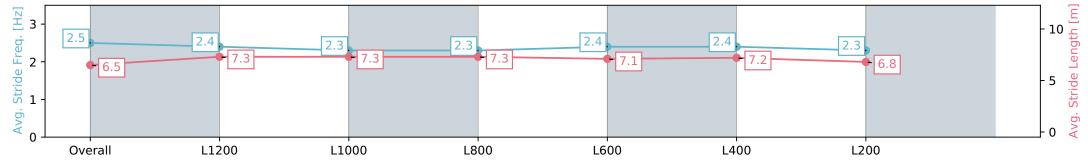

## Ellerslie NZ - Professional

# Race 4: THANK YOU TO THE NZB KIWI SLOT HOLDERS 1400 - 1400m

09 March 2024 - 2:53PM

Track Rating: Good 4, Weather: Fine, Rail Position: Out 5m From 1000m To 400m, Remainder Out 3m

| Section                | Overall                   | L1200                    | L1000                    | L800                     | L600                     | L400                     | L200                     |
|------------------------|---------------------------|--------------------------|--------------------------|--------------------------|--------------------------|--------------------------|--------------------------|
| Section Times          | 1:25.01 [11]<br>(0:13.57) | 1:11.43 [3]<br>(0:11.34) | 1:00.09 [3]<br>(0:11.85) | 0:48.24 [3]<br>(0:12.01) | 0:36.23 [3]<br>(0:11.98) | 0:24.25 [3]<br>(0:11.62) | 0:12.63 [8]<br>(0:12.63) |
| Average Speed [km/h]   | 53.1                      | 64.0                     | 61.3                     | 60.9                     | 61.5                     | 62.1                     | 57.1                     |
| Top Speed [km/h]       | 65.8                      | 65.5                     | 62.5                     | 61.5                     | 62.8                     | 63.8                     | 59.9                     |
| Avg. Dist. to Rail [m] | 6.5                       | 2.6                      | 3.1                      | 3.0                      | 4.1                      | 3.5                      | 4.2                      |
| Avg. Stride Freq. [Hz] | 2.5                       | 2.4                      | 2.3                      | 2.3                      | 2.4                      | 2.4                      | 2.3                      |
| Avg. Stride Length [m] | 6.5                       | 7.3                      | 7.3                      | 7.3                      | 7.1                      | 7.2                      | 6.8                      |

Report Created: Tue 12 March 2024 17:09:37 GMT+11 (Note: Timing is based on positional data)

[] Ranking at each section and finish

-:--- No data available at this section

NA No data available