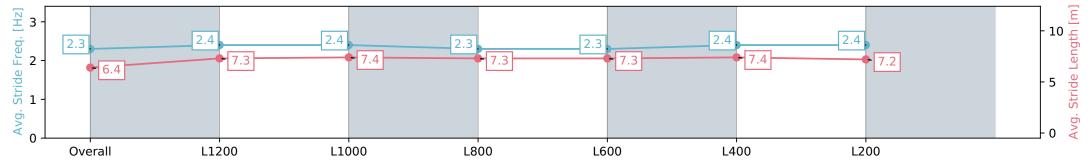

| Section                | Overall                  | L1200                     | L1000                     | L800                      | L600                      | L400                      | L200                      |
|------------------------|--------------------------|---------------------------|---------------------------|---------------------------|---------------------------|---------------------------|---------------------------|
| Section Times          | 1:24.58 [8]<br>(0:14.69) | 1:09.89 [12]<br>(0:11.56) | 0:58.32 [12]<br>(0:11.44) | 0:46.88 [10]<br>(0:11.91) | 0:34.97 [10]<br>(0:11.99) | 0:22.98 [12]<br>(0:11.17) | 0:11.81 [11]<br>(0:11.81) |
| Average Speed [km/h]   | 48.9                     | 62.2                      | 62.9                      | 60.7                      | 61.2                      | 64.5                      | 61.1                      |
| Top Speed [km/h]       | 64.7                     | 63.9                      | 64.5                      | 62.4                      | 63.6                      | 65.6                      | 65.1                      |
| Avg. Dist. to Rail [m] | 1.5                      | 0.5                       | 0.3                       | 0.9                       | 3.3                       | 6.6                       | 9.1                       |
| Avg. Stride Freq. [Hz] | 2.3                      | 2.4                       | 2.4                       | 2.3                       | 2.3                       | 2.4                       | 2.4                       |
| Avg. Stride Length [m] | 6.4                      | 7.3                       | 7.4                       | 7.3                       | 7.3                       | 7.4                       | 7.2                       |