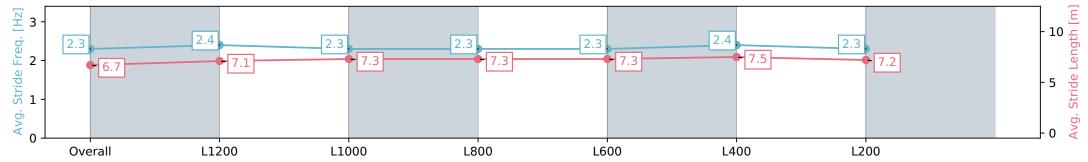

#### Race 4: THANK YOU TO THE NZB KIWI SLOT HOLDERS 1400 - 1400m

09 March 2024 - 2:53PM

Track Rating: Good 4, Weather: Fine, Rail Position: Out 5m From 1000m To 400m, Remainder Out 3m

| Section                | Overall                  | L1200                    | L1000                    | L800                     | L600                     | L400                     | L200                     |
|------------------------|--------------------------|--------------------------|--------------------------|--------------------------|--------------------------|--------------------------|--------------------------|
| Section Times          | 1:24.21 [4]<br>(0:13.95) | 1:10.26 [7]<br>(0:11.90) | 0:58.36 [9]<br>(0:11.68) | 0:46.68 [9]<br>(0:11.90) | 0:34.78 [9]<br>(0:11.73) | 0:23.05 [8]<br>(0:11.16) | 0:11.89 [6]<br>(0:11.89) |
| Average Speed [km/h]   | 51.4                     | 60.8                     | 61.8                     | 60.7                     | 61.5                     | 64.5                     | 60.7                     |
| Top Speed [km/h]       | 63.9                     | 63.2                     | 63.8                     | 61.8                     | 62.3                     | 66.0                     | 64.0                     |
| Avg. Dist. to Rail [m] | 2.6                      | 1.5                      | 1.1                      | 0.8                      | 0.3                      | 2.6                      | 7.2                      |
| Avg. Stride Freq. [Hz] | 2.3                      | 2.4                      | 2.3                      | 2.3                      | 2.3                      | 2.4                      | 2.3                      |
| Avg. Stride Length [m] | 6.7                      | 7.1                      | 7.3                      | 7.3                      | 7.3                      | 7.5                      | 7.2                      |