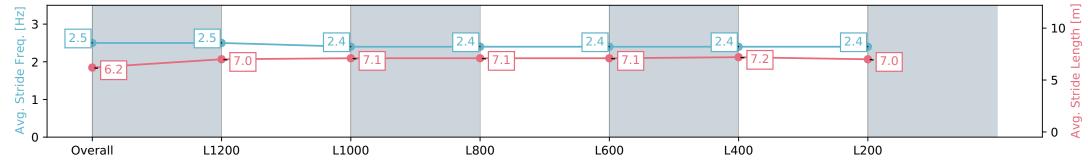

#### Race 4: THANK YOU TO THE NZB KIWI SLOT HOLDERS 1400 - 1400m

 $\cdot A^T R$  .

Track Rating: Good 4, Weather: Fine, Rail Position: Out 5m From 1000m To 400m, Remainder Out 3m

| Section                | Overall                  | L1200                    | L1000                    | L800                     | L600                     | L400                     | L200                     |
|------------------------|--------------------------|--------------------------|--------------------------|--------------------------|--------------------------|--------------------------|--------------------------|
| Section Times          | 1:24.18 [3]<br>(0:13.91) | 1:10.27 [6]<br>(0:11.55) | 0:58.72 [7]<br>(0:11.54) | 0:47.18 [5]<br>(0:11.97) | 0:35.21 [5]<br>(0:11.90) | 0:23.31 [5]<br>(0:11.37) | 0:11.94 [4]<br>(0:11.94) |
| Average Speed [km/h]   | 51.8                     | 62.4                     | 62.3                     | 60.3                     | 61.3                     | 63.4                     | 60.3                     |
| Top Speed [km/h]       | 64.3                     | 64.3                     | 63.4                     | 62.2                     | 62.4                     | 64.9                     | 62.5                     |
| Avg. Dist. to Rail [m] | 2.6                      | 0.5                      | 0.5                      | 0.5                      | 2.0                      | 2.6                      | 3.8                      |
| Avg. Stride Freq. [Hz] | 2.5                      | 2.5                      | 2.4                      | 2.4                      | 2.4                      | 2.4                      | 2.4                      |
| Avg. Stride Length [m] | 6.2                      | 7.0                      | 7.1                      | 7.1                      | 7.1                      | 7.2                      | 7.0                      |