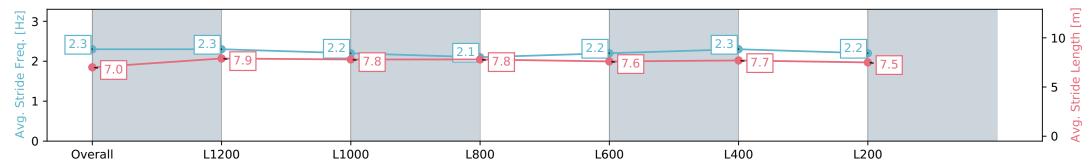

| Section                | Overall                  | L1200                    | L1000                    | L800                     | L600                     | L400                     | L200                     |
|------------------------|--------------------------|--------------------------|--------------------------|--------------------------|--------------------------|--------------------------|--------------------------|
| Section Times          | 1:23.85 [1]<br>(0:13.40) | 1:10.47 [2]<br>(0:11.01) | 0:59.46 [1]<br>(0:11.98) | 0:47.48 [1]<br>(0:12.09) | 0:35.39 [1]<br>(0:12.00) | 0:23.39 [1]<br>(0:11.28) | 0:12.10 [1]<br>(0:12.10) |
| Average Speed [km/h]   | 53.8                     | 64.4                     | 61.3                     | 59.8                     | 60.2                     | 64.0                     | 59.6                     |
| Top Speed [km/h]       | 67.4                     | 68.0                     | 62.7                     | 60.7                     | 63.1                     | 64.6                     | 63.0                     |
| Avg. Dist. to Rail [m] | 4.8                      | 2.1                      | 1.4                      | 0.8                      | 0.7                      | 0.2                      | 0.7                      |
| Avg. Stride Freq. [Hz] | 2.3                      | 2.3                      | 2.2                      | 2.1                      | 2.2                      | 2.3                      | 2.2                      |
| Avg. Stride Length [m] | 7.0                      | 7.9                      | 7.8                      | 7.8                      | 7.6                      | 7.7                      | 7.5                      |