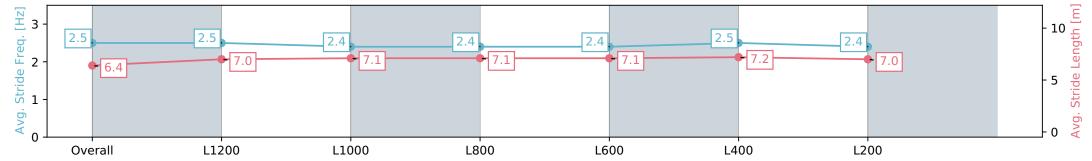

#### Race 4: THANK YOU TO THE NZB KIWI SLOT HOLDERS 1400 - 1400m

09 March 2024 - 2:53PM

Track Rating: Good 4, Weather: Fine, Rail Position: Out 5m From 1000m To 400m, Remainder Out 3m

| Section                | Overall                  | L1200                    | L1000                    | L800                     | L600                     | L400                     | L200                     |
|------------------------|--------------------------|--------------------------|--------------------------|--------------------------|--------------------------|--------------------------|--------------------------|
| Section Times          | 1:24.14 [2]<br>(0:13.61) | 1:10.53 [4]<br>(0:11.43) | 0:59.10 [4]<br>(0:11.83) | 0:47.27 [4]<br>(0:12.01) | 0:35.26 [4]<br>(0:11.96) | 0:23.30 [4]<br>(0:11.32) | 0:11.98 [3]<br>(0:11.98) |
| Average Speed [km/h]   | 52.9                     | 63.4                     | 61.1                     | 60.1                     | 60.3                     | 63.6                     | 60.0                     |
| Top Speed [km/h]       | 65.3                     | 64.9                     | 62.2                     | 62.0                     | 61.7                     | 64.5                     | 63.2                     |
| Avg. Dist. to Rail [m] | 2.6                      | 1.8                      | 0.9                      | 0.6                      | 0.4                      | 0.4                      | 0.4                      |
| Avg. Stride Freq. [Hz] | 2.5                      | 2.5                      | 2.4                      | 2.4                      | 2.4                      | 2.5                      | 2.4                      |
| Avg. Stride Length [m] | 6.4                      | 7.0                      | 7.1                      | 7.1                      | 7.1                      | 7.2                      | 7.0                      |