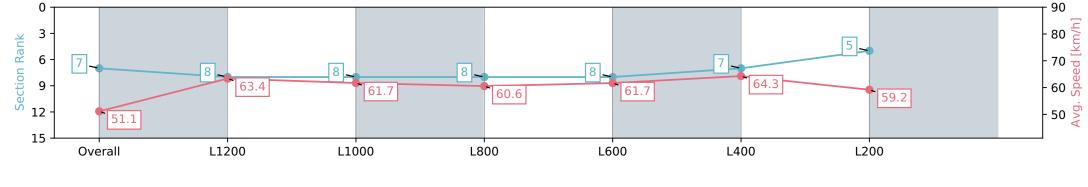

#### Race 4: THANK YOU TO THE NZB KIWI SLOT HOLDERS 1400 - 1400m

09 March 2024 - 2:53PM

Track Rating: Good 4, Weather: Fine, Rail Position: Out 5m From 1000m To 400m, Remainder Out 3m

| Section                | Overall                  | L1200                    | L1000                    | L800                     | L600                     | L400                     | L200                     |
|------------------------|--------------------------|--------------------------|--------------------------|--------------------------|--------------------------|--------------------------|--------------------------|
| Section Times          | 1:24.49 [7]<br>(0:14.11) | 1:10.38 [8]<br>(0:11.45) | 0:58.93 [8]<br>(0:11.74) | 0:47.19 [8]<br>(0:11.99) | 0:35.20 [8]<br>(0:11.82) | 0:23.38 [7]<br>(0:11.21) | 0:12.17 [5]<br>(0:12.17) |
| Average Speed [km/h]   | 51.1                     | 63.4                     | 61.7                     | 60.6                     | 61.7                     | 64.3                     | 59.2                     |
| Top Speed [km/h]       | 64.6                     | 65.1                     | 62.8                     | 61.7                     | 63.7                     | 65.9                     | 64.4                     |
| Avg. Dist. to Rail [m] | 5.5                      | 2.6                      | 2.0                      | 1.8                      | 2.1                      | 4.9                      | 8.6                      |
| Avg. Stride Freq. [Hz] | 2.3                      | 2.4                      | 2.3                      | 2.3                      | 2.4                      | 2.4                      | 2.3                      |
| Avg. Stride Length [m] | 6.6                      | 7.2                      | 7.3                      | 7.3                      | 7.3                      | 7.4                      | 7.1                      |