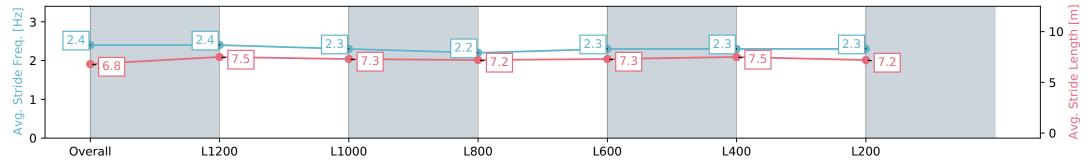

# Race 4: THANK YOU TO THE NZB KIWI SLOT HOLDERS 1400 - 1400m

09 March 2024 - 2:53PM

Track Rating: Good 4, Weather: Fine, Rail Position: Out 5m From 1000m To 400m, Remainder Out 3m

| Section                | Overall                  | L1200                    | L1000                    | L800                     | L600                     | L400                     | L200                     |
|------------------------|--------------------------|--------------------------|--------------------------|--------------------------|--------------------------|--------------------------|--------------------------|
| Section Times          | 1:24.45 [6]<br>(0:13.39) | 1:11.06 [1]<br>(0:11.23) | 0:59.83 [2]<br>(0:11.80) | 0:48.03 [2]<br>(0:12.10) | 0:35.93 [2]<br>(0:12.15) | 0:23.78 [2]<br>(0:11.39) | 0:12.39 [2]<br>(0:12.39) |
| Average Speed [km/h]   | 53.9                     | 64.5                     | 61.7                     | 60.1                     | 60.0                     | 63.3                     | 58.1                     |
| Top Speed [km/h]       | 67.1                     | 67.3                     | 62.9                     | 60.7                     | 63.1                     | 64.4                     | 62.1                     |
| Avg. Dist. to Rail [m] | 9.5                      | 2.6                      | 1.9                      | 2.2                      | 2.8                      | 2.0                      | 1.7                      |
| Avg. Stride Freq. [Hz] | 2.4                      | 2.4                      | 2.3                      | 2.2                      | 2.3                      | 2.3                      | 2.3                      |
| Avg. Stride Length [m] | 6.8                      | 7.5                      | 7.3                      | 7.2                      | 7.3                      | 7.5                      | 7.2                      |