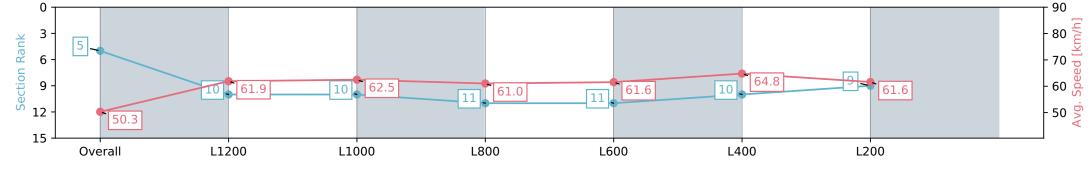

# Race 4: THANK YOU TO THE NZB KIWI SLOT HOLDERS 1400 - 1400m

09 March 2024 - 2:53PM

Track Rating: Good 4, Weather: Fine, Rail Position: Out 5m From 1000m To 400m, Remainder Out 3m

| Section                | Overall                  | L1200                     | L1000                     | L800                      | L600                      | L400                      | L200                     |
|------------------------|--------------------------|---------------------------|---------------------------|---------------------------|---------------------------|---------------------------|--------------------------|
| Section Times          | 1:24.26 [5]<br>(0:14.35) | 1:09.91 [10]<br>(0:11.72) | 0:58.19 [10]<br>(0:11.64) | 0:46.55 [11]<br>(0:11.91) | 0:34.64 [11]<br>(0:11.84) | 0:22.80 [10]<br>(0:11.11) | 0:11.69 [9]<br>(0:11.69) |
| Average Speed [km/h]   | 50.3                     | 61.9                      | 62.5                      | 61.0                      | 61.6                      | 64.8                      | 61.6                     |
| Top Speed [km/h]       | 62.2                     | 63.4                      | 63.3                      | 62.4                      | 63.6                      | 65.9                      | 63.4                     |
| Avg. Dist. to Rail [m] | 8.0                      | 3.1                       | 2.6                       | 2.0                       | 2.1                       | 3.2                       | 6.5                      |
| Avg. Stride Freq. [Hz] | 2.2                      | 2.4                       | 2.3                       | 2.3                       | 2.3                       | 2.4                       | 2.3                      |
| Avg. Stride Length [m] | 6.8                      | 7.3                       | 7.4                       | 7.4                       | 7.4                       | 7.6                       | 7.4                      |