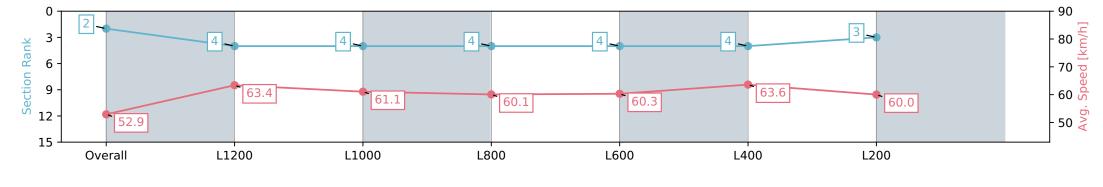

#### Race 4: THANK YOU TO THE NZB KIWI SLOT HOLDERS 1400 - 1400m

09 March 2024 - 2:53PM

Track Rating: Good 4, Weather: Fine, Rail Position: Out 5m From 1000m To 400m, Remainder Out 3m

| Section                | Overall                  | L1200                    | L1000                    | L800                     | L600                     | L400                     | L200                     |
|------------------------|--------------------------|--------------------------|--------------------------|--------------------------|--------------------------|--------------------------|--------------------------|
| Section Times          | 1:24.14 [2]<br>(0:13.61) | 1:10.53 [4]<br>(0:11.43) | 0:59.10 [4]<br>(0:11.83) | 0:47.27 [4]<br>(0:12.01) | 0:35.26 [4]<br>(0:11.96) | 0:23.30 [4]<br>(0:11.32) | 0:11.98 [3]<br>(0:11.98) |
| Average Speed [km/h]   | 52.9                     | 63.4                     | 61.1                     | 60.1                     | 60.3                     | 63.6                     | 60.0                     |
| Top Speed [km/h]       | 65.3                     | 64.9                     | 62.2                     | 62.0                     | 61.7                     | 64.5                     | 63.2                     |
| Avg. Dist. to Rail [m] | 2.6                      | 1.8                      | 0.9                      | 0.6                      | 0.4                      | 0.4                      | 0.4                      |
| Avg. Stride Freq. [Hz] | 2.5                      | 2.5                      | 2.4                      | 2.4                      | 2.4                      | 2.5                      | 2.4                      |
| Avg. Stride Length [m] | 6.4                      | 7.0                      | 7.1                      | 7.1                      | 7.1                      | 7.2                      | 7.0                      |