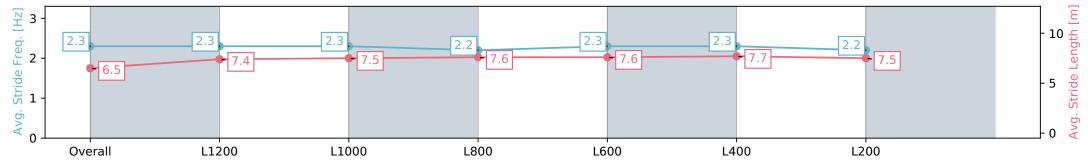

#### Race 4: THANK YOU TO THE NZB KIWI SLOT HOLDERS 1400 - 1400m

09 March 2024 - 2:53PM

Track Rating: Good 4, Weather: Fine, Rail Position: Out 5m From 1000m To 400m, Remainder Out 3m

| Section                | Overall                   | L1200                     | L1000                     | L800                      | L600                      | L400                      | L200                      |
|------------------------|---------------------------|---------------------------|---------------------------|---------------------------|---------------------------|---------------------------|---------------------------|
| Section Times          | 1:24.69 [10]<br>(0:14.44) | 1:10.25 [11]<br>(0:11.80) | 0:58.45 [11]<br>(0:11.60) | 0:46.85 [12]<br>(0:11.92) | 0:34.93 [12]<br>(0:11.73) | 0:23.20 [11]<br>(0:11.21) | 0:11.99 [10]<br>(0:11.99) |
| Average Speed [km/h]   | 49.9                      | 61.1                      | 62.2                      | 60.6                      | 61.6                      | 64.2                      | 60.1                      |
| Top Speed [km/h]       | 64.1                      | 64.0                      | 64.1                      | 62.6                      | 63.8                      | 64.9                      | 62.9                      |
| Avg. Dist. to Rail [m] | 1.5                       | 0.9                       | 0.4                       | 1.0                       | 0.6                       | 0.8                       | 1.4                       |
| Avg. Stride Freq. [Hz] | 2.3                       | 2.3                       | 2.3                       | 2.2                       | 2.3                       | 2.3                       | 2.2                       |
| Avg. Stride Length [m] | 6.5                       | 7.4                       | 7.5                       | 7.6                       | 7.6                       | 7.7                       | 7.5                       |