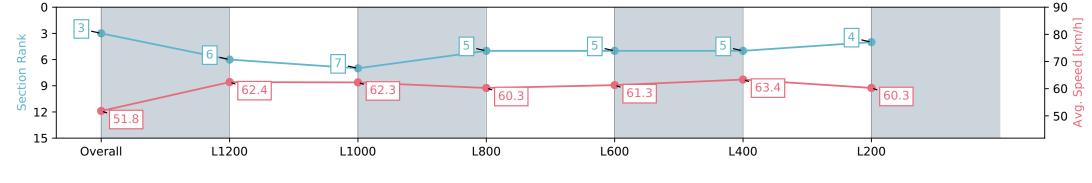

#### Race 4: THANK YOU TO THE NZB KIWI SLOT HOLDERS 1400 - 1400m

 $\cdot A^T R$  .

Track Rating: Good 4, Weather: Fine, Rail Position: Out 5m From 1000m To 400m, Remainder Out 3m

| Section                | Overall                  | L1200                    | L1000                    | L800                     | L600                     | L400                     | L200                     |
|------------------------|--------------------------|--------------------------|--------------------------|--------------------------|--------------------------|--------------------------|--------------------------|
| Section Times          | 1:24.18 [3]<br>(0:13.91) | 1:10.27 [6]<br>(0:11.55) | 0:58.72 [7]<br>(0:11.54) | 0:47.18 [5]<br>(0:11.97) | 0:35.21 [5]<br>(0:11.90) | 0:23.31 [5]<br>(0:11.37) | 0:11.94 [4]<br>(0:11.94) |
| Average Speed [km/h]   | 51.8                     | 62.4                     | 62.3                     | 60.3                     | 61.3                     | 63.4                     | 60.3                     |
| Top Speed [km/h]       | 64.3                     | 64.3                     | 63.4                     | 62.2                     | 62.4                     | 64.9                     | 62.5                     |
| Avg. Dist. to Rail [m] | 2.6                      | 0.5                      | 0.5                      | 0.5                      | 2.0                      | 2.6                      | 3.8                      |
| Avg. Stride Freq. [Hz] | 2.5                      | 2.5                      | 2.4                      | 2.4                      | 2.4                      | 2.4                      | 2.4                      |
| Avg. Stride Length [m] | 6.2                      | 7.0                      | 7.1                      | 7.1                      | 7.1                      | 7.2                      | 7.0                      |