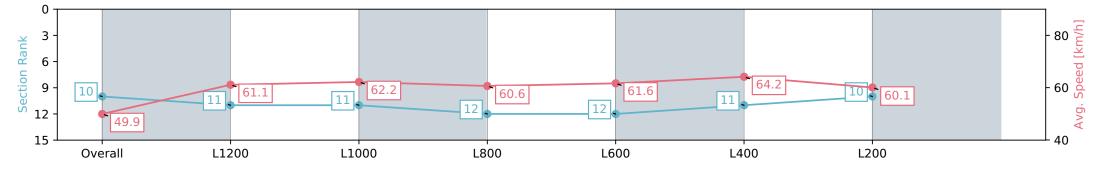

#### Race 4: THANK YOU TO THE NZB KIWI SLOT HOLDERS 1400 - 1400m

09 March 2024 - 2:53PM

Track Rating: Good 4, Weather: Fine, Rail Position: Out 5m From 1000m To 400m, Remainder Out 3m

| Section                | Overall                   | L1200                     | L1000                     | L800                      | L600                      | L400                      | L200                      |
|------------------------|---------------------------|---------------------------|---------------------------|---------------------------|---------------------------|---------------------------|---------------------------|
| Section Times          | 1:24.69 [10]<br>(0:14.44) | 1:10.25 [11]<br>(0:11.80) | 0:58.45 [11]<br>(0:11.60) | 0:46.85 [12]<br>(0:11.92) | 0:34.93 [12]<br>(0:11.73) | 0:23.20 [11]<br>(0:11.21) | 0:11.99 [10]<br>(0:11.99) |
| Average Speed [km/h]   | 49.9                      | 61.1                      | 62.2                      | 60.6                      | 61.6                      | 64.2                      | 60.1                      |
| Top Speed [km/h]       | 64.1                      | 64.0                      | 64.1                      | 62.6                      | 63.8                      | 64.9                      | 62.9                      |
| Avg. Dist. to Rail [m] | 1.5                       | 0.9                       | 0.4                       | 1.0                       | 0.6                       | 0.8                       | 1.4                       |
| Avg. Stride Freq. [Hz] | 2.3                       | 2.3                       | 2.3                       | 2.2                       | 2.3                       | 2.3                       | 2.2                       |
| Avg. Stride Length [m] | 6.5                       | 7.4                       | 7.5                       | 7.6                       | 7.6                       | 7.7                       | 7.5                       |