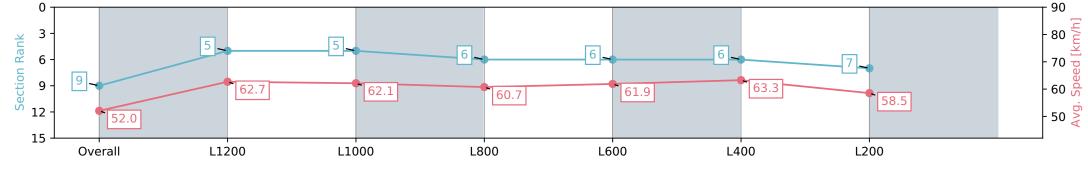

| Section                | Overall                  | L1200                    | L1000                    | L800                     | L600                     | L400                     | L200                     |
|------------------------|--------------------------|--------------------------|--------------------------|--------------------------|--------------------------|--------------------------|--------------------------|
| Section Times          | 1:24.66 [9]<br>(0:13.88) | 1:10.78 [5]<br>(0:11.56) | 0:59.22 [5]<br>(0:11.68) | 0:47.54 [6]<br>(0:11.99) | 0:35.55 [6]<br>(0:11.85) | 0:23.70 [6]<br>(0:11.40) | 0:12.30 [7]<br>(0:12.30) |
| Average Speed [km/h]   | 52.0                     | 62.7                     | 62.1                     | 60.7                     | 61.9                     | 63.3                     | 58.5                     |
| Top Speed [km/h]       | 64.9                     | 64.1                     | 64.0                     | 62.4                     | 63.3                     | 64.8                     | 61.5                     |
| Avg. Dist. to Rail [m] | 7.8                      | 2.9                      | 2.1                      | 2.5                      | 3.0                      | 5.6                      | 8.0                      |
| Avg. Stride Freq. [Hz] | 2.4                      | 2.4                      | 2.3                      | 2.3                      | 2.4                      | 2.4                      | 2.3                      |
| Avg. Stride Length [m] | 6.6                      | 7.4                      | 7.4                      | 7.3                      | 7.3                      | 7.4                      | 7.1                      |