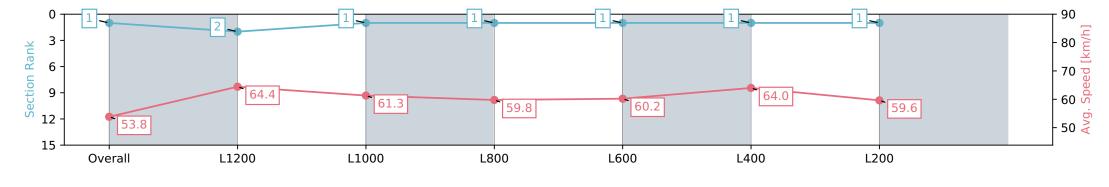

| Section                | Overall                  | L1200                    | L1000                    | L800                     | L600                     | L400                     | L200                     |
|------------------------|--------------------------|--------------------------|--------------------------|--------------------------|--------------------------|--------------------------|--------------------------|
| Section Times          | 1:23.85 [1]<br>(0:13.40) | 1:10.47 [2]<br>(0:11.01) | 0:59.46 [1]<br>(0:11.98) | 0:47.48 [1]<br>(0:12.09) | 0:35.39 [1]<br>(0:12.00) | 0:23.39 [1]<br>(0:11.28) | 0:12.10 [1]<br>(0:12.10) |
| Average Speed [km/h]   | 53.8                     | 64.4                     | 61.3                     | 59.8                     | 60.2                     | 64.0                     | 59.6                     |
| Top Speed [km/h]       | 67.4                     | 68.0                     | 62.7                     | 60.7                     | 63.1                     | 64.6                     | 63.0                     |
| Avg. Dist. to Rail [m] | 4.8                      | 2.1                      | 1.4                      | 0.8                      | 0.7                      | 0.2                      | 0.7                      |
| Avg. Stride Freq. [Hz] | 2.3                      | 2.3                      | 2.2                      | 2.1                      | 2.2                      | 2.3                      | 2.2                      |
| Avg. Stride Length [m] | 7.0                      | 7.9                      | 7.8                      | 7.8                      | 7.6                      | 7.7                      | 7.5                      |