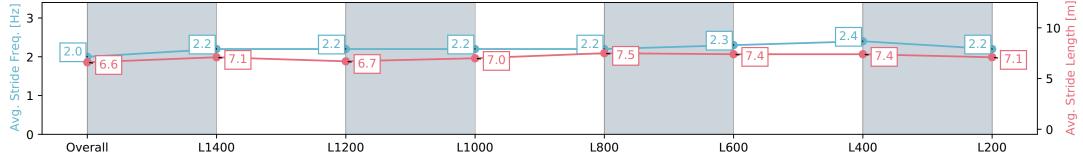

| Horse/Jockey Name              | ROSETOWN PRINCESS |
|--------------------------------|-------------------|
| Finish Rank                    | 5                 |
| Fastest Section Time (Section) | 0:11.26 (L400)    |
| Top Speed [km/h] (Section)     | 65.5 (L400)       |
| Race State                     | Finished          |
|                                |                   |

| Section                | Overall                  | L1400                    | L1200                    | L1000                    | L800                     | L600                     | L400                     | L200                     |
|------------------------|--------------------------|--------------------------|--------------------------|--------------------------|--------------------------|--------------------------|--------------------------|--------------------------|
| Section Times          | 1:38.56 [5]<br>(0:13.75) | 1:24.81 [1]<br>(0:12.23) | 1:12.58 [2]<br>(0:12.96) | 0:59.62 [2]<br>(0:12.39) | 0:47.23 [2]<br>(0:12.33) | 0:34.90 [2]<br>(0:11.87) | 0:23.03 [3]<br>(0:11.26) | 0:11.77 [5]<br>(0:11.77) |
| Average Speed [km/h]   | 52.4                     | 58.9                     | 56.0                     | 58.5                     | 59.1                     | 61.2                     | 64.0                     | 61.3                     |
| Top Speed [km/h]       | 62.8                     | 61.7                     | 57.5                     | 60.8                     | 60.7                     | 63.1                     | 65.5                     | 64.1                     |
| Avg. Dist. to Rail [m] | 5.2                      | 1.9                      | 2.8                      | 2.1                      | 2.4                      | 1.8                      | 1.9                      | 1.0                      |
| Avg. Stride Freq. [Hz] | 2.3                      | 2.4                      | 2.3                      | 2.4                      | 2.4                      | 2.4                      | 2.5                      | 2.4                      |
| Avg. Stride Length [m] | 6.3                      | 6.9                      | 6.7                      | 6.9                      | 7.0                      | 7.0                      | 7.2                      | 7.1                      |

Report Created: Sat 09 March 2024 11:16:20 GMT+11 (Note: Timing is based on positional data)

Ranking at each section and finish

No data available at this section

NA No data available

MRS BIG

0:11.39 (L400)