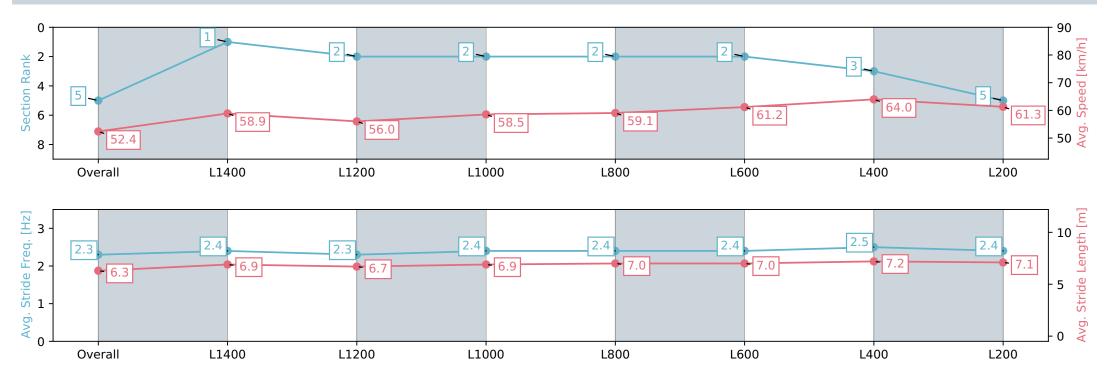

# Race 1: WESTBURY STUD ROYAL DESCENT STAKES - 1600m

ELLERSLIE

09 March 2024 - 1:05PM

1000m To 400m, Remainder Out 3m

U9 March 2024 - 1:05PM

Track Rating: Good 4, Weather: Fine, Rail Position: Out 5m From

| Horse/Jockey Name              | CHEVAL D'OR    |
|--------------------------------|----------------|
| Finish Rank                    | 3              |
| Fastest Section Time (Section) | 0:10.83 (L400) |
| Top Speed [km/h] (Section)     | 67.5 (L400)    |
| Race State                     | Finished       |

| Section                | Overall                  | L1400                    | L1200                    | L1000                    | L800                     | L600                     | L400                     | L200                     |
|------------------------|--------------------------|--------------------------|--------------------------|--------------------------|--------------------------|--------------------------|--------------------------|--------------------------|
| Section Times          | 1:37.67 [3]<br>(0:13.91) | 1:23.76 [3]<br>(0:12.24) | 1:11.52 [3]<br>(0:12.92) | 0:58.60 [3]<br>(0:12.38) | 0:46.22 [3]<br>(0:12.26) | 0:33.96 [4]<br>(0:11.76) | 0:22.20 [2]<br>(0:10.83) | 0:11.37 [3]<br>(0:11.37) |
| Average Speed [km/h]   | 51.8                     | 58.8                     | 56.0                     | 58.1                     | 59.2                     | 61.6                     | 66.5                     | 63.5                     |
| Top Speed [km/h]       | 62.3                     | 61.7                     | 57.9                     | 60.0                     | 60.0                     | 64.7                     | 67.5                     | 66.5                     |
| Avg. Dist. to Rail [m] | 1.4                      | 0.2                      | 1.2                      | 0.7                      | 1.2                      | 1.5                      | 2.4                      | 3.3                      |
| Avg. Stride Freq. [Hz] | 2.2                      | 2.3                      | 2.3                      | 2.3                      | 2.3                      | 2.4                      | 2.5                      | 2.4                      |
| Avg. Stride Length [m] | 6.6                      | 7.1                      | 6.7                      | 6.8                      | 6.9                      | 7.2                      | 7.3                      | 7.4                      |

AUCKLAND THOROUGHBRED SINCE RACING 1874

Report Created: Sat 09 March 2024 11:16:13 GMT+11 (Note: Timing is based on positional data)

[] Ranking at each section and finish

-:--- No data available at this section