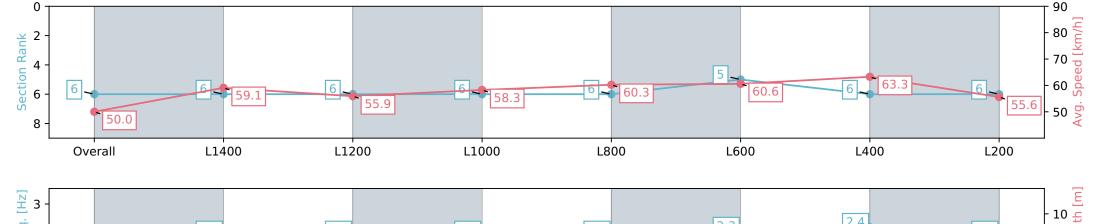

## Ellerslie NZ - Professional

# Race 1: WESTBURY STUD ROYAL DESCENT STAKES - 1600m

09 March 2024 - 1:05PM

Track Rating: Good 4, Weather: Fine, Rail Position: Out 5m From 1000m To 400m, Remainder Out 3m

| Section                | Overall                  | L1400                    | L1200                    | L1000                    | L800                     | L600                     | L400                     | L200                     |
|------------------------|--------------------------|--------------------------|--------------------------|--------------------------|--------------------------|--------------------------|--------------------------|--------------------------|
| Section Times          | 1:40.16 [6]<br>(0:14.39) | 1:25.77 [6]<br>(0:12.21) | 1:13.56 [6]<br>(0:12.89) | 1:00.67 [6]<br>(0:12.38) | 0:48.29 [6]<br>(0:12.03) | 0:36.26 [5]<br>(0:11.89) | 0:24.37 [6]<br>(0:11.39) | 0:12.98 [6]<br>(0:12.98) |
| Average Speed [km/h]   | 50.0                     | 59.1                     | 55.9                     | 58.3                     | 60.3                     | 60.6                     | 63.3                     | 55.6                     |
| Top Speed [km/h]       | 61.8                     | 61.7                     | 57.0                     | 60.1                     | 60.7                     | 63.9                     | 64.1                     | 61.3                     |
| Avg. Dist. to Rail [m] | 3.0                      | 0.2                      | 1.2                      | 0.8                      | 1.1                      | 0.7                      | 0.2                      | 1.1                      |
| Avg. Stride Freq. [Hz] | 2.0                      | 2.2                      | 2.2                      | 2.2                      | 2.2                      | 2.3                      | 2.4                      | 2.2                      |
| Avg. Stride Length [m] | 6.6                      | 7.1                      | 6.7                      | 7.0                      | 7.5                      | 7.4                      | 7.4                      | 7.1                      |

AUCKLAND THOROUGHBRED SINCE RACING 1874

Report Created: Sat 09 March 2024 11:16:23 GMT+11 (Note: Timing is based on positional data)

[] Ranking at each section and finish

-:--- No data available at this section

NA No data available

Horse/Jockey Name

**Fastest Section Time (Section)** 

Top Speed [km/h] (Section)

**Finish Rank** 

Race State