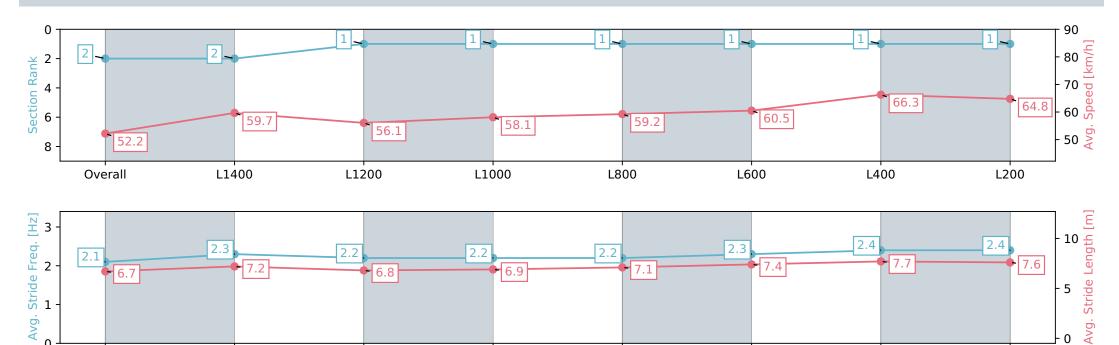

| Section                | Overall                  | L1400                    | L1200                    | L1000                    | L800                     | L600                     | L400                     | L200                     |
|------------------------|--------------------------|--------------------------|--------------------------|--------------------------|--------------------------|--------------------------|--------------------------|--------------------------|
| Section Times          | 1:37.67 [3]<br>(0:13.91) | 1:23.76 [3]<br>(0:12.24) | 1:11.52 [3]<br>(0:12.92) | 0:58.60 [3]<br>(0:12.38) | 0:46.22 [3]<br>(0:12.26) | 0:33.96 [4]<br>(0:11.76) | 0:22.20 [2]<br>(0:10.83) | 0:11.37 [3]<br>(0:11.37) |
| Average Speed [km/h]   | 51.8                     | 58.8                     | 56.0                     | 58.1                     | 59.2                     | 61.6                     | 66.5                     | 63.5                     |
| Top Speed [km/h]       | 62.3                     | 61.7                     | 57.9                     | 60.0                     | 60.0                     | 64.7                     | 67.5                     | 66.5                     |
| Avg. Dist. to Rail [m] | 1.4                      | 0.2                      | 1.2                      | 0.7                      | 1.2                      | 1.5                      | 2.4                      | 3.3                      |
| Avg. Stride Freq. [Hz] | 2.2                      | 2.3                      | 2.3                      | 2.3                      | 2.3                      | 2.4                      | 2.5                      | 2.4                      |
| Avg. Stride Length [m] | 6.6                      | 7.1                      | 6.7                      | 6.8                      | 6.9                      | 7.2                      | 7.3                      | 7.4                      |