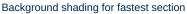

| Section                | Overall                  | L1400                    | L1200                    | L1000                    | L800                     | L600                     | L400                     | L200                     |
|------------------------|--------------------------|--------------------------|--------------------------|--------------------------|--------------------------|--------------------------|--------------------------|--------------------------|
| Section Times          | 1:37.31 [1]<br>(0:13.92) | 1:23.39 [4]<br>(0:12.25) | 1:11.14 [4]<br>(0:12.94) | 0:58.20 [4]<br>(0:12.37) | 0:45.83 [4]<br>(0:12.20) | 0:33.63 [3]<br>(0:11.92) | 0:21.71 [4]<br>(0:10.67) | 0:11.04 [2]<br>(0:11.04) |
| Average Speed [km/h]   | 51.6                     | 58.6                     | 56.0                     | 58.6                     | 59.6                     | 61.5                     | 67.6                     | 65.2                     |
| Top Speed [km/h]       | 61.4                     | 61.2                     | 57.4                     | 60.9                     | 61.1                     | 65.3                     | 69.1                     | 67.6                     |
| Avg. Dist. to Rail [m] | 3.0                      | 1.4                      | 2.2                      | 1.7                      | 2.2                      | 3.2                      | 3.8                      | 3.4                      |
| Avg. Stride Freq. [Hz] | 2.1                      | 2.2                      | 2.2                      | 2.2                      | 2.2                      | 2.3                      | 2.4                      | 2.4                      |
| Avg. Stride Length [m] | 6.6                      | 7.1                      | 6.9                      | 7.1                      | 7.2                      | 7.3                      | 7.6                      | 7.4                      |