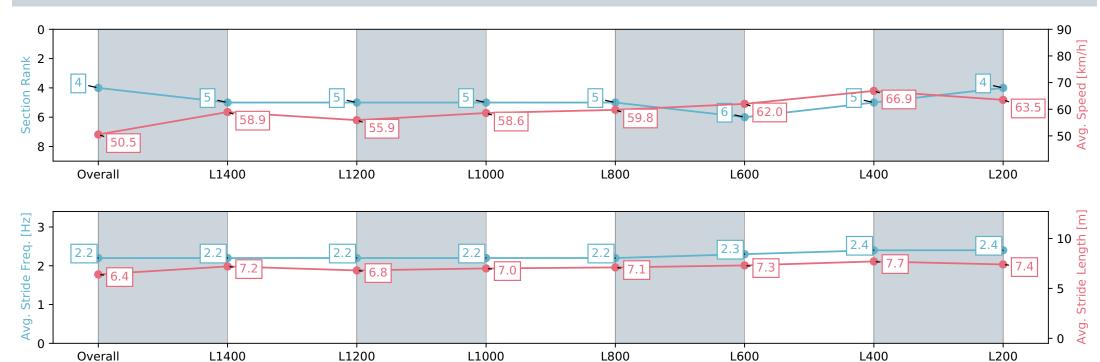

NA No data available

Race 1: WESTBURY STUD ROYAL DESCENT STAKES - 1600m

ELLERSLIE

09 March 2024 - 1:05PM

Track Rating: Good 4, Weather: Fine, Rail Position: Out 5m From 1000m To 400m, Remainder Out 3m

| Horse/Jockey Name              | SAINT ALICE    |
|--------------------------------|----------------|
| Finish Rank                    | 4              |
| Fastest Section Time (Section) | 0:10.79 (L400) |
| Top Speed [km/h] (Section)     | 67.5 (L400)    |
| Race State                     | Finished       |

| Section                | Overall                  | L1400                    | L1200                    | L1000                    | L800                     | L600                     | L400                     | L200                     |
|------------------------|--------------------------|--------------------------|--------------------------|--------------------------|--------------------------|--------------------------|--------------------------|--------------------------|
| Section Times          | 1:37.83 [4]<br>(0:14.24) | 1:23.59 [5]<br>(0:12.23) | 1:11.36 [5]<br>(0:12.95) | 0:58.41 [5]<br>(0:12.37) | 0:46.04 [5]<br>(0:12.18) | 0:33.86 [6]<br>(0:11.75) | 0:22.11 [5]<br>(0:10.79) | 0:11.32 [4]<br>(0:11.32) |
| Average Speed [km/h]   | 50.5                     | 58.9                     | 55.9                     | 58.6                     | 59.8                     | 62.0                     | 66.9                     | 63.5                     |
| Top Speed [km/h]       | 61.4                     | 62.9                     | 57.4                     | 60.9                     | 61.0                     | 65.6                     | 67.5                     | 66.0                     |
| Avg. Dist. to Rail [m] | 3.7                      | 1.6                      | 2.5                      | 1.8                      | 2.3                      | 2.1                      | 4.5                      | 5.2                      |
| Avg. Stride Freq. [Hz] | 2.2                      | 2.2                      | 2.2                      | 2.2                      | 2.2                      | 2.3                      | 2.4                      | 2.4                      |
| Avg. Stride Length [m] | 6.4                      | 7.2                      | 6.8                      | 7.0                      | 7.1                      | 7.3                      | 7.7                      | 7.4                      |

AUCKLAND THOROUGHBRED SINCE RACING 1874

Report Created: Sat 09 March 2024 11:16:17 GMT+11 (Note: Timing is based on positional data)

[] Ranking at each section and finish

-:--.- No data available at this section