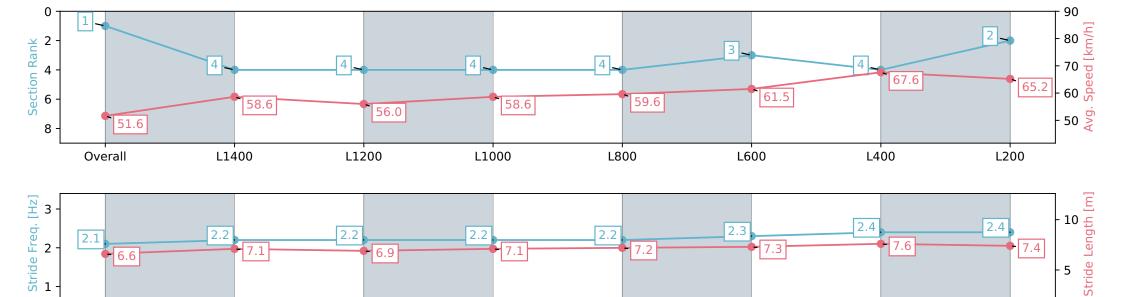

| Section                | Overall                  | L1400                    | L1200                    | L1000                    | L800                     | L600                     | L400                     | L200                     |
|------------------------|--------------------------|--------------------------|--------------------------|--------------------------|--------------------------|--------------------------|--------------------------|--------------------------|
| Section Times          | 1:37.35 [2]<br>(0:13.79) | 1:23.56 [2]<br>(0:12.08) | 1:11.48 [1]<br>(0:12.89) | 0:58.59 [1]<br>(0:12.44) | 0:46.15 [1]<br>(0:12.24) | 0:33.91 [1]<br>(0:11.93) | 0:21.98 [1]<br>(0:10.86) | 0:11.12 [1]<br>(0:11.12) |
| Average Speed [km/h]   | 52.2                     | 59.7                     | 56.1                     | 58.1                     | 59.2                     | 60.5                     | 66.3                     | 64.8                     |
| Top Speed [km/h]       | 62.4                     | 62.9                     | 56.9                     | 59.9                     | 60.0                     | 63.8                     | 68.1                     | 67.0                     |
| Avg. Dist. to Rail [m] | 4.2                      | 0.8                      | 1.6                      | 1.0                      | 1.3                      | 0.9                      | 0.7                      | 1.8                      |
| Avg. Stride Freq. [Hz] | 2.1                      | 2.3                      | 2.2                      | 2.2                      | 2.2                      | 2.3                      | 2.4                      | 2.4                      |
| Avg. Stride Length [m] | 6.7                      | 7.2                      | 6.8                      | 6.9                      | 7.1                      | 7.4                      | 7.7                      | 7.6                      |