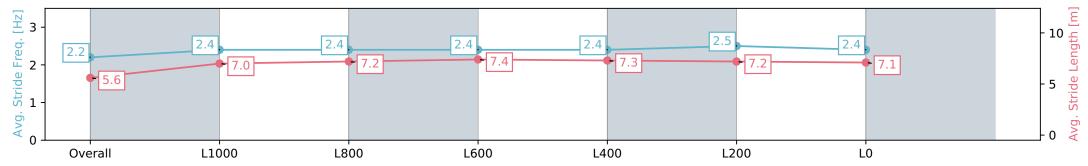

# **GLOBAL CURRENCY**

Horse/Jockey Name

**Finish Rank** 9

**Fastest Section Time (Section)** 

Top Speed [km/h] (Section)

**Race State** 

0:08.13 (Overall)

65.7 (L400)

#### Race 4: AUCKLAND CO-OP TAXIS 1300 - 1300m

02 March 2024 - 2:09PM

Track Rating: Good 4, Weather: Fine, Rail Position: Out 2m From 1000m To 400m, Remainder True

| Section                | Overall                  | L1000                    | L800                     | L600                     | L400                     | L200                     | L0                        |
|------------------------|--------------------------|--------------------------|--------------------------|--------------------------|--------------------------|--------------------------|---------------------------|
| Section Times          | 1:17.57 [9]<br>(0:08.13) | 1:09.44 [7]<br>(0:11.89) | 0:57.55 [8]<br>(0:11.43) | 0:46.12 [8]<br>(0:11.43) | 0:34.69 [9]<br>(0:11.69) | 0:23.00 [8]<br>(0:11.13) | 0:11.87 [10]<br>(0:11.87) |
| Average Speed [km/h]   | 44.3                     | 60.9                     | 63.3                     | 63.3                     | 62.6                     | 64.8                     | 60.6                      |
| Top Speed [km/h]       | 58.5                     | 62.6                     | 64.7                     | 64.9                     | 63.9                     | 65.7                     | 63.9                      |
| Avg. Dist. to Rail [m] | 2.8                      | 1.6                      | 1.4                      | 1.3                      | 2.8                      | 3.6                      | 6.2                       |
| Avg. Stride Freq. [Hz] | 2.2                      | 2.4                      | 2.4                      | 2.4                      | 2.4                      | 2.5                      | 2.4                       |
| Avg. Stride Length [m] | 5.6                      | 7.0                      | 7.2                      | 7.4                      | 7.3                      | 7.2                      | 7.1                       |