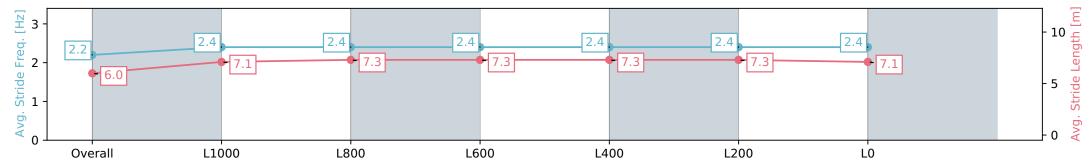

| Section                | Overall                  | L1000                    | L800                     | L600                     | L400                     | L200                     | L0                       |
|------------------------|--------------------------|--------------------------|--------------------------|--------------------------|--------------------------|--------------------------|--------------------------|
| Section Times          | 1:17.06 [2]<br>(0:07.75) | 1:09.31 [1]<br>(0:11.73) | 0:57.58 [2]<br>(0:11.39) | 0:46.19 [2]<br>(0:11.53) | 0:34.66 [2]<br>(0:11.69) | 0:22.97 [2]<br>(0:11.28) | 0:11.69 [2]<br>(0:11.69) |
| Average Speed [km/h]   | 46.6                     | 61.7                     | 63.3                     | 62.6                     | 62.0                     | 63.9                     | 61.5                     |
| Top Speed [km/h]       | 60.7                     | 63.2                     | 64.7                     | 63.8                     | 63.3                     | 65.0                     | 63.7                     |
| Avg. Dist. to Rail [m] | 7.0                      | 2.2                      | 0.9                      | 0.3                      | 1.4                      | 1.8                      | 3.2                      |
| Avg. Stride Freq. [Hz] | 2.2                      | 2.4                      | 2.4                      | 2.4                      | 2.4                      | 2.4                      | 2.4                      |
| Ava. Stride Length [m] | 6.0                      | 7.1                      | 7.3                      | 7.3                      | 7.3                      | 7,3                      | 7.1                      |