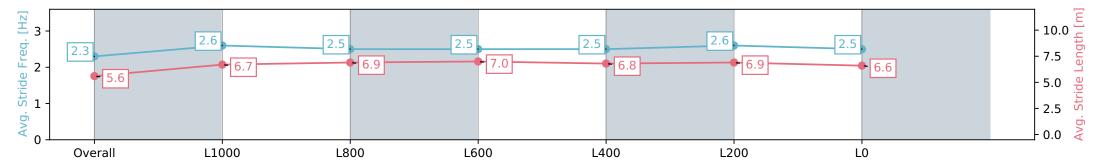

· A<sup>T</sup>R · **ELLERSLIE** 

02 March 2024 - 2:09PM

Track Rating: Good 4, Weather: Fine, Rail Position: Out 2m From 1000m To 400m, Remainder True

| Section                | Overall                  | L1000                    | L800                     | L600                     | L400                     | L200                     | L0                       |
|------------------------|--------------------------|--------------------------|--------------------------|--------------------------|--------------------------|--------------------------|--------------------------|
| Section Times          | 1:17.53 [8]<br>(0:07.77) | 1:09.76 [2]<br>(0:11.51) | 0:58.25 [1]<br>(0:11.35) | 0:46.90 [1]<br>(0:11.51) | 0:35.39 [1]<br>(0:11.78) | 0:23.61 [1]<br>(0:11.42) | 0:12.19 [1]<br>(0:12.19) |
| Average Speed [km/h]   | 46.5                     | 62.6                     | 63.3                     | 62.4                     | 61.8                     | 63.1                     | 59.1                     |
| Top Speed [km/h]       | 61.2                     | 63.6                     | 64.5                     | 63.2                     | 63.1                     | 64.4                     | 62.2                     |
| Avg. Dist. to Rail [m] | 5.5                      | 0.7                      | 0.9                      | 0.6                      | 1.8                      | 1.6                      | 3.0                      |
| Avg. Stride Freq. [Hz] | 2.3                      | 2.6                      | 2.5                      | 2.5                      | 2.5                      | 2.6                      | 2.5                      |
| Avg. Stride Length [m] | 5.6                      | 6.7                      | 6.9                      | 7.0                      | 6.8                      | 6.9                      | 6.6                      |