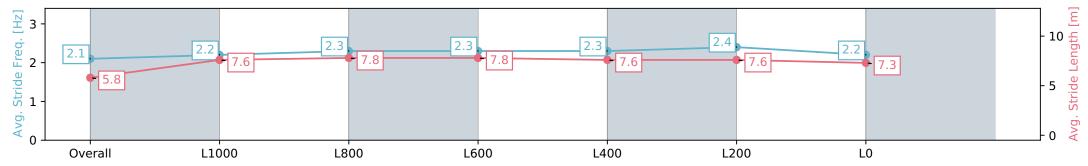

Report Created: Sat 02 March 2024 12:42:25 GMT+11 (Note: Timing is based on positional data)

Ranking at each section and finish

No data available at this section

NA No data available

Horse/Jockey Name **LILHOOVESGOTMOVES** 

#### Race 4: AUCKLAND CO-OP TAXIS 1300 - 1300m

02 March 2024 - 2:09PM

Track Rating: Good 4, Weather: Fine, Rail Position: Out 2m From 1000m To 400m, Remainder True

| Section                | Overall                   | L1000                    | L800                     | L600                     | L400                     | L200                     | L0                       |
|------------------------|---------------------------|--------------------------|--------------------------|--------------------------|--------------------------|--------------------------|--------------------------|
| Section Times          | 1:17.93 [10]<br>(0:08.08) | 1:09.85 [6]<br>(0:11.88) | 0:57.97 [7]<br>(0:11.27) | 0:46.70 [6]<br>(0:11.48) | 0:35.22 [6]<br>(0:11.80) | 0:23.42 [6]<br>(0:11.17) | 0:12.25 [9]<br>(0:12.25) |
| Average Speed [km/h]   | 44.7                      | 61.1                     | 64.2                     | 63.3                     | 62.3                     | 64.6                     | 58.8                     |
| Top Speed [km/h]       | 61.1                      | 62.4                     | 65.6                     | 64.2                     | 63.3                     | 65.3                     | 63.3                     |
| Avg. Dist. to Rail [m] | 7.8                       | 3.1                      | 2.0                      | 1.9                      | 3.4                      | 3.8                      | 7.1                      |
| Avg. Stride Freq. [Hz] | 2.1                       | 2.2                      | 2.3                      | 2.3                      | 2.3                      | 2.4                      | 2.2                      |
| Avg. Stride Length [m] | 5.8                       | 7.6                      | 7.8                      | 7.8                      | 7.6                      | 7.6                      | 7.3                      |