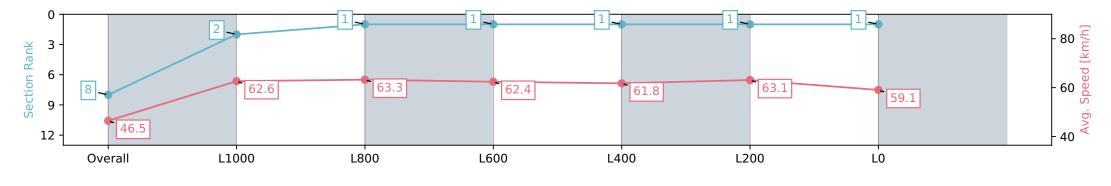

· A<sup>T</sup>R · **ELLERSLIE** 

02 March 2024 - 2:09PM

Track Rating: Good 4, Weather: Fine, Rail Position: Out 2m From 1000m To 400m, Remainder True

| Section                | Overall                  | L1000                    | L800                     | L600                     | L400                     | L200                     | L0                       |
|------------------------|--------------------------|--------------------------|--------------------------|--------------------------|--------------------------|--------------------------|--------------------------|
| Section Times          | 1:17.53 [8]<br>(0:07.77) | 1:09.76 [2]<br>(0:11.51) | 0:58.25 [1]<br>(0:11.35) | 0:46.90 [1]<br>(0:11.51) | 0:35.39 [1]<br>(0:11.78) | 0:23.61 [1]<br>(0:11.42) | 0:12.19 [1]<br>(0:12.19) |
| Average Speed [km/h]   | 46.5                     | 62.6                     | 63.3                     | 62.4                     | 61.8                     | 63.1                     | 59.1                     |
| Top Speed [km/h]       | 61.2                     | 63.6                     | 64.5                     | 63.2                     | 63.1                     | 64.4                     | 62.2                     |
| Avg. Dist. to Rail [m] | 5.5                      | 0.7                      | 0.9                      | 0.6                      | 1.8                      | 1.6                      | 3.0                      |
| Avg. Stride Freq. [Hz] | 2.3                      | 2.6                      | 2.5                      | 2.5                      | 2.5                      | 2.6                      | 2.5                      |
| Avg. Stride Length [m] | 5.6                      | 6.7                      | 6.9                      | 7.0                      | 6.8                      | 6.9                      | 6.6                      |