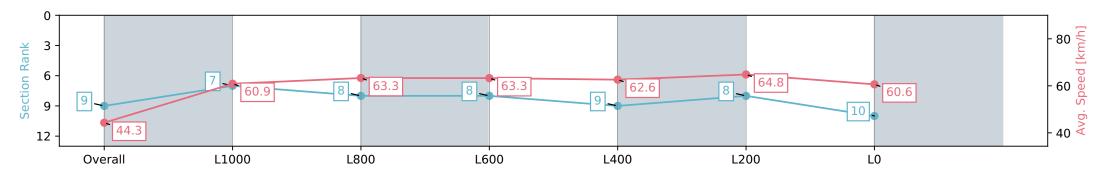

# **GLOBAL CURRENCY**

Horse/Jockey Name

**Finish Rank** 9

**Fastest Section Time (Section)** 

Top Speed [km/h] (Section)

**Race State** 

0:08.13 (Overall)

65.7 (L400)

#### Race 4: AUCKLAND CO-OP TAXIS 1300 - 1300m

02 March 2024 - 2:09PM

Track Rating: Good 4, Weather: Fine, Rail Position: Out 2m From 1000m To 400m, Remainder True

| Section                | Overall                  | L1000                    | L800                     | L600                     | L400                     | L200                     | L0                        |
|------------------------|--------------------------|--------------------------|--------------------------|--------------------------|--------------------------|--------------------------|---------------------------|
| Section Times          | 1:17.57 [9]<br>(0:08.13) | 1:09.44 [7]<br>(0:11.89) | 0:57.55 [8]<br>(0:11.43) | 0:46.12 [8]<br>(0:11.43) | 0:34.69 [9]<br>(0:11.69) | 0:23.00 [8]<br>(0:11.13) | 0:11.87 [10]<br>(0:11.87) |
| Average Speed [km/h]   | 44.3                     | 60.9                     | 63.3                     | 63.3                     | 62.6                     | 64.8                     | 60.6                      |
| Top Speed [km/h]       | 58.5                     | 62.6                     | 64.7                     | 64.9                     | 63.9                     | 65.7                     | 63.9                      |
| Avg. Dist. to Rail [m] | 2.8                      | 1.6                      | 1.4                      | 1.3                      | 2.8                      | 3.6                      | 6.2                       |
| Avg. Stride Freq. [Hz] | 2.2                      | 2.4                      | 2.4                      | 2.4                      | 2.4                      | 2.5                      | 2.4                       |
| Avg. Stride Length [m] | 5.6                      | 7.0                      | 7.2                      | 7.4                      | 7.3                      | 7.2                      | 7.1                       |