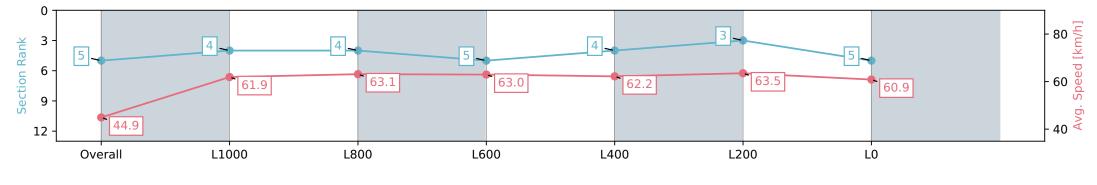

Top Speed [km/h] (Section)

**Finish Rank** 

SLIPPER ISLAND
5

0:08.01 (Overall)

64.3 (L1000)

**Finished** 

AUCKLAND THOROUGHBRED SINCE RACING 1874

## Ellerslie NZ - Professional

Race 4: AUCKLAND CO-OP TAXIS 1300 - 1300m

ELLERSLIE

02 March 2024 - 2:09PM

Track Rating: Good 4, Weather: Fine, Rail Position: Out 2m From 1000m To 400m, Remainder True

| Section                | Overall                  | L1000                    | L800                     | L600                     | L400                     | L200                     | L0                       |
|------------------------|--------------------------|--------------------------|--------------------------|--------------------------|--------------------------|--------------------------|--------------------------|
| Section Times          | 1:17.31 [5]<br>(0:08.01) | 1:09.30 [4]<br>(0:11.65) | 0:57.65 [4]<br>(0:11.39) | 0:46.26 [5]<br>(0:11.42) | 0:34.84 [4]<br>(0:11.67) | 0:23.17 [3]<br>(0:11.34) | 0:11.83 [5]<br>(0:11.83) |
| Average Speed [km/h]   | 44.9                     | 61.9                     | 63.1                     | 63.0                     | 62.2                     | 63.5                     | 60.9                     |
| Top Speed [km/h]       | 59.8                     | 63.1                     | 64.3                     | 64.2                     | 63.4                     | 64.1                     | 63.6                     |
| Avg. Dist. to Rail [m] | 1.9                      | 0.6                      | 0.6                      | 0.3                      | 1.4                      | 2.0                      | 4.0                      |
| Avg. Stride Freq. [Hz] | 2.2                      | 2.4                      | 2.3                      | 2.3                      | 2.3                      | 2.3                      | 2.3                      |
| Avg. Stride Length [m] | 5.6                      | 7.3                      | 7.5                      | 7.6                      | 7.5                      | 7.6                      | 7.4                      |

Report Created: Sat 02 March 2024 12:42:13 GMT+11 (Note: Timing is based on positional data)

[] Ranking at each section and finish

:--.- No data available at this section

NA No data available

Horse/Jockey Name