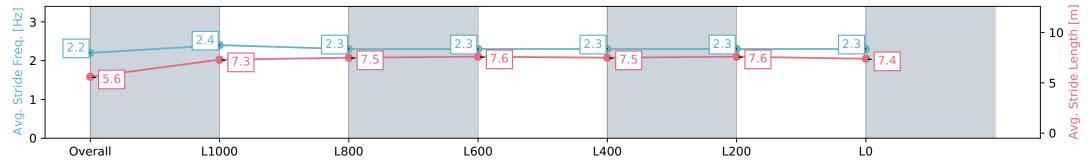

## Ellerslie NZ - Professional

Race 4: AUCKLAND CO-OP TAXIS 1300 - 1300m

ELLERSLIE

02 March 2024 - 2:09PM

Track Rating: Good 4, Weather: Fine, Rail Position: Out 2m From 1000m To 400m, Remainder True

| Section                | Overall                  | L1000                    | L800                     | L600                     | L400                     | L200                     | L0                       |
|------------------------|--------------------------|--------------------------|--------------------------|--------------------------|--------------------------|--------------------------|--------------------------|
| Section Times          | 1:17.31 [5]<br>(0:08.01) | 1:09.30 [4]<br>(0:11.65) | 0:57.65 [4]<br>(0:11.39) | 0:46.26 [5]<br>(0:11.42) | 0:34.84 [4]<br>(0:11.67) | 0:23.17 [3]<br>(0:11.34) | 0:11.83 [5]<br>(0:11.83) |
| Average Speed [km/h]   | 44.9                     | 61.9                     | 63.1                     | 63.0                     | 62.2                     | 63.5                     | 60.9                     |
| Top Speed [km/h]       | 59.8                     | 63.1                     | 64.3                     | 64.2                     | 63.4                     | 64.1                     | 63.6                     |
| Avg. Dist. to Rail [m] | 1.9                      | 0.6                      | 0.6                      | 0.3                      | 1.4                      | 2.0                      | 4.0                      |
| Avg. Stride Freq. [Hz] | 2.2                      | 2.4                      | 2.3                      | 2.3                      | 2.3                      | 2.3                      | 2.3                      |
| Avg. Stride Length [m] | 5.6                      | 7.3                      | 7.5                      | 7.6                      | 7.5                      | 7.6                      | 7.4                      |