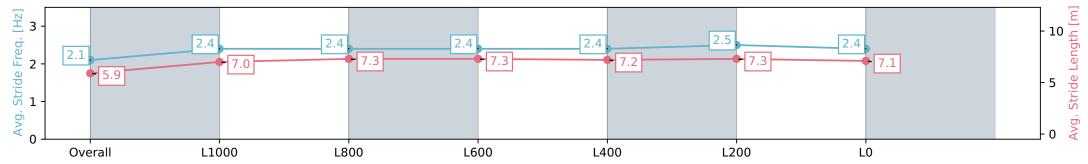

#### Race 4: AUCKLAND CO-OP TAXIS 1300 - 1300m

02 March 2024 - 2:09PM

Track Rating: Good 4, Weather: Fine, Rail Position: Out 2m From 1000m To 400m, Remainder True

| Section                | Overall                  | L1000                    | L800                     | L600                      | L400                      | L200                      | L0                       |
|------------------------|--------------------------|--------------------------|--------------------------|---------------------------|---------------------------|---------------------------|--------------------------|
| Section Times          | 1:17.30 [4]<br>(0:08.14) | 1:09.16 [8]<br>(0:12.01) | 0:57.15 [9]<br>(0:11.36) | 0:45.79 [10]<br>(0:11.47) | 0:34.32 [10]<br>(0:11.67) | 0:22.65 [10]<br>(0:11.01) | 0:11.64 [8]<br>(0:11.64) |
| Average Speed [km/h]   | 44.3                     | 60.5                     | 63.7                     | 63.2                      | 62.8                      | 65.5                      | 61.9                     |
| Top Speed [km/h]       | 60.2                     | 62.9                     | 65.0                     | 64.9                      | 64.7                      | 66.5                      | 65.6                     |
| Avg. Dist. to Rail [m] | 4.6                      | 2.2                      | 1.5                      | 1.7                       | 3.0                       | 3.4                       | 5.7                      |
| Avg. Stride Freq. [Hz] | 2.1                      | 2.4                      | 2.4                      | 2.4                       | 2.4                       | 2.5                       | 2.4                      |
| Avg. Stride Length [m] | 5.9                      | 7.0                      | 7.3                      | 7.3                       | 7.2                       | 7.3                       | 7.1                      |