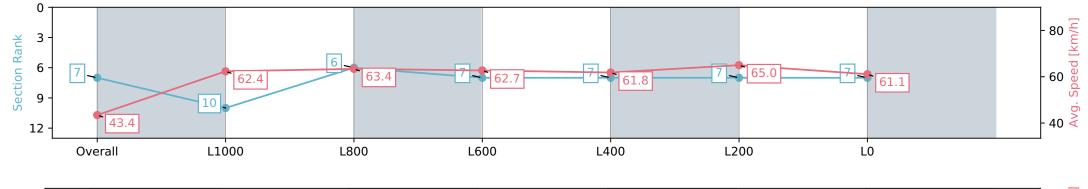

## Ellerslie NZ - Professional

Race 4: AUCKLAND CO-OP TAXIS 1300 - 1300m

· A<sup>T</sup>R · **ELLERSLIE** 

02 March 2024 - 2:09PM

Track Rating: Good 4, Weather: Fine, Rail Position: Out 2m From 1000m To 400m, Remainder True

| Section                | Overall                  | L1000                     | L800                     | L600                     | L400                     | L200                     | L0                       |
|------------------------|--------------------------|---------------------------|--------------------------|--------------------------|--------------------------|--------------------------|--------------------------|
| Section Times          | 1:17.41 [7]<br>(0:08.30) | 1:09.11 [10]<br>(0:11.56) | 0:57.54 [6]<br>(0:11.40) | 0:46.14 [7]<br>(0:11.51) | 0:34.63 [7]<br>(0:11.76) | 0:22.87 [7]<br>(0:11.07) | 0:11.80 [7]<br>(0:11.80) |
| Average Speed [km/h]   | 43.4                     | 62.4                      | 63.4                     | 62.7                     | 61.8                     | 65.0                     | 61.1                     |
| Top Speed [km/h]       | 61.1                     | 63.7                      | 64.2                     | 64.2                     | 62.9                     | 65.9                     | 64.9                     |
| Avg. Dist. to Rail [m] | 3.5                      | 0.9                       | 1.2                      | 0.6                      | 1.5                      | 0.2                      | 0.6                      |
| Avg. Stride Freq. [Hz] | 2.2                      | 2.5                       | 2.4                      | 2.4                      | 2.4                      | 2.5                      | 2.4                      |
| Avg. Stride Length [m] | 5.4                      | 7.0                       | 7.2                      | 7.4                      | 7.3                      | 7.3                      | 7.0                      |