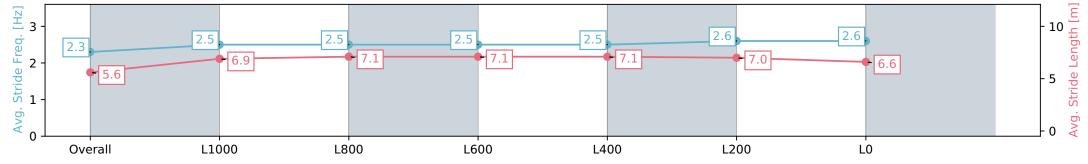

02 March 2024 - 2:09PM

Track Rating: Good 4, Weather: Fine, Rail Position: Out 2m From 1000m To 400m, Remainder True

| Section                | Overall                  | L1000                    | L800                     | L600                     | L400                     | L200                     | L0                       |
|------------------------|--------------------------|--------------------------|--------------------------|--------------------------|--------------------------|--------------------------|--------------------------|
| Section Times          | 1:17.05 [1]<br>(0:07.82) | 1:09.23 [3]<br>(0:11.85) | 0:57.38 [5]<br>(0:11.33) | 0:46.05 [4]<br>(0:11.54) | 0:34.51 [5]<br>(0:11.75) | 0:22.76 [4]<br>(0:11.13) | 0:11.63 [3]<br>(0:11.63) |
| Average Speed [km/h]   | 46.0                     | 61.1                     | 63.9                     | 62.8                     | 62.5                     | 64.7                     | 62.0                     |
| Top Speed [km/h]       | 57.4                     | 63.0                     | 64.6                     | 64.7                     | 63.6                     | 66.3                     | 64.4                     |
| Avg. Dist. to Rail [m] | 4.1                      | 2.2                      | 1.5                      | 1.6                      | 3.1                      | 2.7                      | 4.2                      |
| Avg. Stride Freq. [Hz] | 2.3                      | 2.5                      | 2.5                      | 2.5                      | 2.5                      | 2.6                      | 2.6                      |
| Avg. Stride Length [m] | 5.6                      | 6.9                      | 7.1                      | 7.1                      | 7.1                      | 7.0                      | 6.6                      |