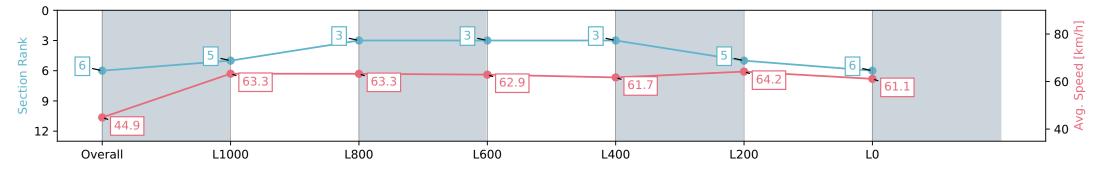

# Ellerslie NZ - Professional

#### Race 4: AUCKLAND CO-OP TAXIS 1300 - 1300m

ELLERSLIE

02 March 2024 - 2:09PM

Track Rating: Good 4, Weather: Fine, Rail Position: Out 2m From 1000m To 400m, Remainder True

| Section                | Overall                  | L1000                    | L800                     | L600                     | L400                     | L200                     | L0                       |
|------------------------|--------------------------|--------------------------|--------------------------|--------------------------|--------------------------|--------------------------|--------------------------|
| Section Times          | 1:17.32 [6]<br>(0:08.04) | 1:09.28 [5]<br>(0:11.51) | 0:57.77 [3]<br>(0:11.41) | 0:46.36 [3]<br>(0:11.50) | 0:34.86 [3]<br>(0:11.84) | 0:23.02 [5]<br>(0:11.26) | 0:11.76 [6]<br>(0:11.76) |
| Average Speed [km/h]   | 44.9                     | 63.3                     | 63.3                     | 62.9                     | 61.7                     | 64.2                     | 61.1                     |
| Top Speed [km/h]       | 61.5                     | 66.0                     | 64.1                     | 63.7                     | 63.8                     | 64.7                     | 64.1                     |
| Avg. Dist. to Rail [m] | 9.0                      | 3.8                      | 1.3                      | 0.9                      | 2.6                      | 4.1                      | 5.9                      |
| Avg. Stride Freq. [Hz] | 2.1                      | 2.3                      | 2.3                      | 2.3                      | 2.3                      | 2.3                      | 2.3                      |
| Avg. Stride Length [m] | 5.9                      | 7.5                      | 7.7                      | 7.8                      | 7.5                      | 7.6                      | 7.4                      |

Report Created: Sat 02 March 2024 12:42:16 GMT+11 (Note: Timing is based on positional data)

[] Ranking at each section and finish

-:--- No data available at this section

NA No data available

Horse/Jockey Name