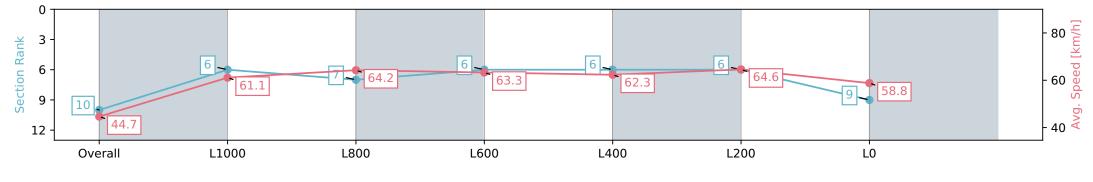

Report Created: Sat 02 March 2024 12:42:25 GMT+11 (Note: Timing is based on positional data)

Ranking at each section and finish

No data available at this section

NA No data available

Horse/Jockey Name **LILHOOVESGOTMOVES** 

#### Race 4: AUCKLAND CO-OP TAXIS 1300 - 1300m

02 March 2024 - 2:09PM

Track Rating: Good 4, Weather: Fine, Rail Position: Out 2m From 1000m To 400m, Remainder True

| Section                | Overall                   | L1000                    | L800                     | L600                     | L400                     | L200                     | L0                       |
|------------------------|---------------------------|--------------------------|--------------------------|--------------------------|--------------------------|--------------------------|--------------------------|
| Section Times          | 1:17.93 [10]<br>(0:08.08) | 1:09.85 [6]<br>(0:11.88) | 0:57.97 [7]<br>(0:11.27) | 0:46.70 [6]<br>(0:11.48) | 0:35.22 [6]<br>(0:11.80) | 0:23.42 [6]<br>(0:11.17) | 0:12.25 [9]<br>(0:12.25) |
| Average Speed [km/h]   | 44.7                      | 61.1                     | 64.2                     | 63.3                     | 62.3                     | 64.6                     | 58.8                     |
| Top Speed [km/h]       | 61.1                      | 62.4                     | 65.6                     | 64.2                     | 63.3                     | 65.3                     | 63.3                     |
| Avg. Dist. to Rail [m] | 7.8                       | 3.1                      | 2.0                      | 1.9                      | 3.4                      | 3.8                      | 7.1                      |
| Avg. Stride Freq. [Hz] | 2.1                       | 2.2                      | 2.3                      | 2.3                      | 2.3                      | 2.4                      | 2.2                      |
| Avg. Stride Length [m] | 5.8                       | 7.6                      | 7.8                      | 7.8                      | 7.6                      | 7.6                      | 7.3                      |