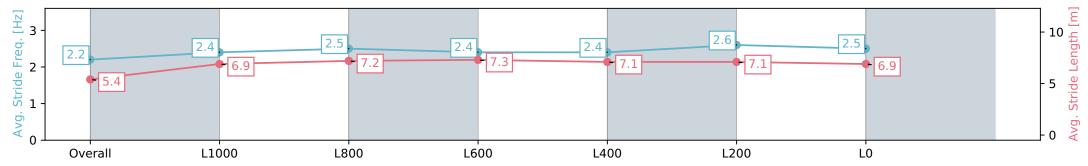

#### Race 4: AUCKLAND CO-OP TAXIS 1300 - 1300m

02 March 2024 - 2:09PM

Track Rating: Good 4, Weather: Fine, Rail Position: Out 2m From 1000m To 400m, Remainder True

| Section                | Overall                  | L1000                    | L800                      | L600                     | L400                     | L200                     | L0                       |
|------------------------|--------------------------|--------------------------|---------------------------|--------------------------|--------------------------|--------------------------|--------------------------|
| Section Times          | 1:17.13 [3]<br>(0:08.28) | 1:08.85 [9]<br>(0:12.08) | 0:56.77 [10]<br>(0:11.13) | 0:45.64 [9]<br>(0:11.36) | 0:34.28 [8]<br>(0:11.76) | 0:22.52 [9]<br>(0:10.86) | 0:11.66 [4]<br>(0:11.66) |
| Average Speed [km/h]   | 43.7                     | 60.1                     | 65.2                      | 63.8                     | 62.9                     | 66.3                     | 61.8                     |
| Top Speed [km/h]       | 59.0                     | 62.0                     | 66.1                      | 65.1                     | 66.2                     | 67.6                     | 65.1                     |
| Avg. Dist. to Rail [m] | 9.2                      | 3.0                      | 2.0                       | 1.4                      | 4.2                      | 6.2                      | 6.5                      |
| Avg. Stride Freq. [Hz] | 2.2                      | 2.4                      | 2.5                       | 2.4                      | 2.4                      | 2.6                      | 2.5                      |
| Avg. Stride Length [m] | 5.4                      | 6.9                      | 7.2                       | 7.3                      | 7.1                      | 7.1                      | 6.9                      |