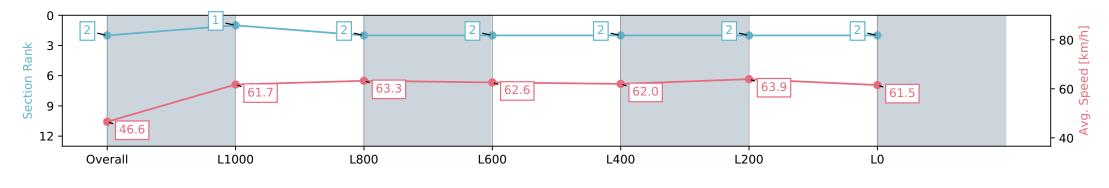

| Section                | Overall                  | L1000                    | L800                     | L600                     | L400                     | L200                     | L0                       |
|------------------------|--------------------------|--------------------------|--------------------------|--------------------------|--------------------------|--------------------------|--------------------------|
| Section Times          | 1:17.06 [2]<br>(0:07.75) | 1:09.31 [1]<br>(0:11.73) | 0:57.58 [2]<br>(0:11.39) | 0:46.19 [2]<br>(0:11.53) | 0:34.66 [2]<br>(0:11.69) | 0:22.97 [2]<br>(0:11.28) | 0:11.69 [2]<br>(0:11.69) |
| Average Speed [km/h]   | 46.6                     | 61.7                     | 63.3                     | 62.6                     | 62.0                     | 63.9                     | 61.5                     |
| Top Speed [km/h]       | 60.7                     | 63.2                     | 64.7                     | 63.8                     | 63.3                     | 65.0                     | 63.7                     |
| Avg. Dist. to Rail [m] | 7.0                      | 2.2                      | 0.9                      | 0.3                      | 1.4                      | 1.8                      | 3.2                      |
| Avg. Stride Freq. [Hz] | 2.2                      | 2.4                      | 2.4                      | 2.4                      | 2.4                      | 2.4                      | 2.4                      |
| Ava. Stride Length [m] | 6.0                      | 7.1                      | 7.3                      | 7.3                      | 7.3                      | 7,3                      | 7.1                      |