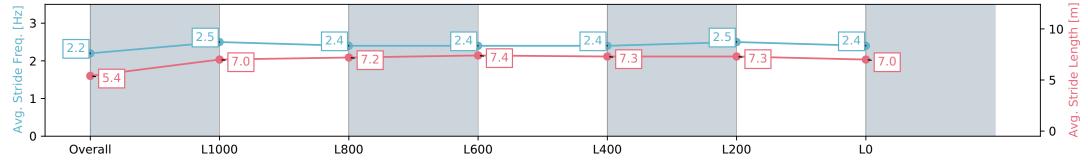

## Ellerslie NZ - Professional

Race 4: AUCKLAND CO-OP TAXIS 1300 - 1300m

· A<sup>T</sup>R · **ELLERSLIE** 

02 March 2024 - 2:09PM

Track Rating: Good 4, Weather: Fine, Rail Position: Out 2m From 1000m To 400m, Remainder True

| Section                | Overall                  | L1000                     | L800                     | L600                     | L400                     | L200                     | L0                       |
|------------------------|--------------------------|---------------------------|--------------------------|--------------------------|--------------------------|--------------------------|--------------------------|
| Section Times          | 1:17.41 [7]<br>(0:08.30) | 1:09.11 [10]<br>(0:11.56) | 0:57.54 [6]<br>(0:11.40) | 0:46.14 [7]<br>(0:11.51) | 0:34.63 [7]<br>(0:11.76) | 0:22.87 [7]<br>(0:11.07) | 0:11.80 [7]<br>(0:11.80) |
| Average Speed [km/h]   | 43.4                     | 62.4                      | 63.4                     | 62.7                     | 61.8                     | 65.0                     | 61.1                     |
| Top Speed [km/h]       | 61.1                     | 63.7                      | 64.2                     | 64.2                     | 62.9                     | 65.9                     | 64.9                     |
| Avg. Dist. to Rail [m] | 3.5                      | 0.9                       | 1.2                      | 0.6                      | 1.5                      | 0.2                      | 0.6                      |
| Avg. Stride Freq. [Hz] | 2.2                      | 2.5                       | 2.4                      | 2.4                      | 2.4                      | 2.5                      | 2.4                      |
| Avg. Stride Length [m] | 5.4                      | 7.0                       | 7.2                      | 7.4                      | 7.3                      | 7.3                      | 7.0                      |