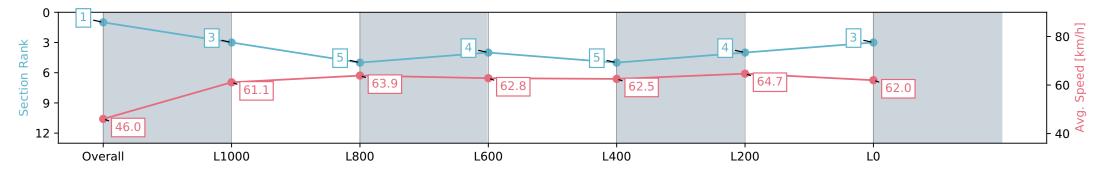

02 March 2024 - 2:09PM

Track Rating: Good 4, Weather: Fine, Rail Position: Out 2m From 1000m To 400m, Remainder True

| Section                | Overall                  | L1000                    | L800                     | L600                     | L400                     | L200                     | L0                       |
|------------------------|--------------------------|--------------------------|--------------------------|--------------------------|--------------------------|--------------------------|--------------------------|
| Section Times          | 1:17.05 [1]<br>(0:07.82) | 1:09.23 [3]<br>(0:11.85) | 0:57.38 [5]<br>(0:11.33) | 0:46.05 [4]<br>(0:11.54) | 0:34.51 [5]<br>(0:11.75) | 0:22.76 [4]<br>(0:11.13) | 0:11.63 [3]<br>(0:11.63) |
| Average Speed [km/h]   | 46.0                     | 61.1                     | 63.9                     | 62.8                     | 62.5                     | 64.7                     | 62.0                     |
| Top Speed [km/h]       | 57.4                     | 63.0                     | 64.6                     | 64.7                     | 63.6                     | 66.3                     | 64.4                     |
| Avg. Dist. to Rail [m] | 4.1                      | 2.2                      | 1.5                      | 1.6                      | 3.1                      | 2.7                      | 4.2                      |
| Avg. Stride Freq. [Hz] | 2.3                      | 2.5                      | 2.5                      | 2.5                      | 2.5                      | 2.6                      | 2.6                      |
| Avg. Stride Length [m] | 5.6                      | 6.9                      | 7.1                      | 7.1                      | 7.1                      | 7.0                      | 6.6                      |