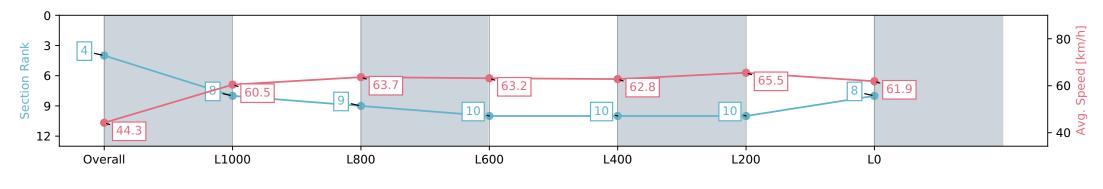

#### Race 4: AUCKLAND CO-OP TAXIS 1300 - 1300m

02 March 2024 - 2:09PM

Track Rating: Good 4, Weather: Fine, Rail Position: Out 2m From 1000m To 400m, Remainder True

| Section                | Overall                  | L1000                    | L800                     | L600                      | L400                      | L200                      | L0                       |
|------------------------|--------------------------|--------------------------|--------------------------|---------------------------|---------------------------|---------------------------|--------------------------|
| Section Times          | 1:17.30 [4]<br>(0:08.14) | 1:09.16 [8]<br>(0:12.01) | 0:57.15 [9]<br>(0:11.36) | 0:45.79 [10]<br>(0:11.47) | 0:34.32 [10]<br>(0:11.67) | 0:22.65 [10]<br>(0:11.01) | 0:11.64 [8]<br>(0:11.64) |
| Average Speed [km/h]   | 44.3                     | 60.5                     | 63.7                     | 63.2                      | 62.8                      | 65.5                      | 61.9                     |
| Top Speed [km/h]       | 60.2                     | 62.9                     | 65.0                     | 64.9                      | 64.7                      | 66.5                      | 65.6                     |
| Avg. Dist. to Rail [m] | 4.6                      | 2.2                      | 1.5                      | 1.7                       | 3.0                       | 3.4                       | 5.7                      |
| Avg. Stride Freq. [Hz] | 2.1                      | 2.4                      | 2.4                      | 2.4                       | 2.4                       | 2.5                       | 2.4                      |
| Avg. Stride Length [m] | 5.9                      | 7.0                      | 7.3                      | 7.3                       | 7.2                       | 7.3                       | 7.1                      |