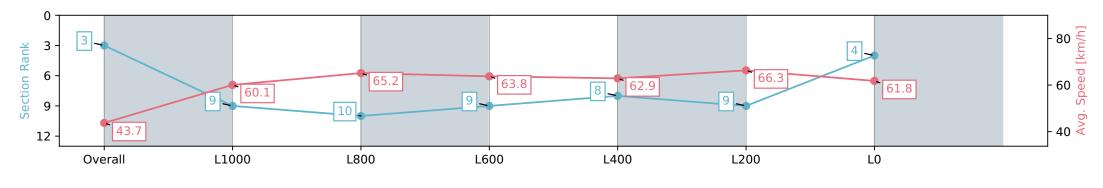

#### Race 4: AUCKLAND CO-OP TAXIS 1300 - 1300m

02 March 2024 - 2:09PM

Track Rating: Good 4, Weather: Fine, Rail Position: Out 2m From 1000m To 400m, Remainder True

| Section                | Overall                  | L1000                    | L800                      | L600                     | L400                     | L200                     | L0                       |
|------------------------|--------------------------|--------------------------|---------------------------|--------------------------|--------------------------|--------------------------|--------------------------|
| Section Times          | 1:17.13 [3]<br>(0:08.28) | 1:08.85 [9]<br>(0:12.08) | 0:56.77 [10]<br>(0:11.13) | 0:45.64 [9]<br>(0:11.36) | 0:34.28 [8]<br>(0:11.76) | 0:22.52 [9]<br>(0:10.86) | 0:11.66 [4]<br>(0:11.66) |
| Average Speed [km/h]   | 43.7                     | 60.1                     | 65.2                      | 63.8                     | 62.9                     | 66.3                     | 61.8                     |
| Top Speed [km/h]       | 59.0                     | 62.0                     | 66.1                      | 65.1                     | 66.2                     | 67.6                     | 65.1                     |
| Avg. Dist. to Rail [m] | 9.2                      | 3.0                      | 2.0                       | 1.4                      | 4.2                      | 6.2                      | 6.5                      |
| Avg. Stride Freq. [Hz] | 2.2                      | 2.4                      | 2.5                       | 2.4                      | 2.4                      | 2.6                      | 2.5                      |
| Avg. Stride Length [m] | 5.4                      | 6.9                      | 7.2                       | 7.3                      | 7.1                      | 7.1                      | 6.9                      |