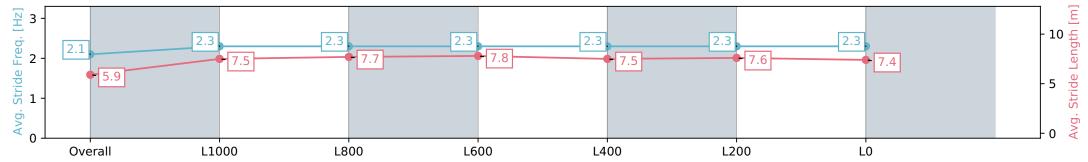

#### Race 4: AUCKLAND CO-OP TAXIS 1300 - 1300m

ELLERSLIE

02 March 2024 - 2:09PM

Track Rating: Good 4, Weather: Fine, Rail Position: Out 2m From 1000m To 400m, Remainder True

| Section                | Overall                  | L1000                    | L800                     | L600                     | L400                     | L200                     | L0                       |
|------------------------|--------------------------|--------------------------|--------------------------|--------------------------|--------------------------|--------------------------|--------------------------|
| Section Times          | 1:17.32 [6]<br>(0:08.04) | 1:09.28 [5]<br>(0:11.51) | 0:57.77 [3]<br>(0:11.41) | 0:46.36 [3]<br>(0:11.50) | 0:34.86 [3]<br>(0:11.84) | 0:23.02 [5]<br>(0:11.26) | 0:11.76 [6]<br>(0:11.76) |
| Average Speed [km/h]   | 44.9                     | 63.3                     | 63.3                     | 62.9                     | 61.7                     | 64.2                     | 61.1                     |
| Top Speed [km/h]       | 61.5                     | 66.0                     | 64.1                     | 63.7                     | 63.8                     | 64.7                     | 64.1                     |
| Avg. Dist. to Rail [m] | 9.0                      | 3.8                      | 1.3                      | 0.9                      | 2.6                      | 4.1                      | 5.9                      |
| Avg. Stride Freq. [Hz] | 2.1                      | 2.3                      | 2.3                      | 2.3                      | 2.3                      | 2.3                      | 2.3                      |
| Avg. Stride Length [m] | 5.9                      | 7.5                      | 7.7                      | 7.8                      | 7.5                      | 7.6                      | 7.4                      |