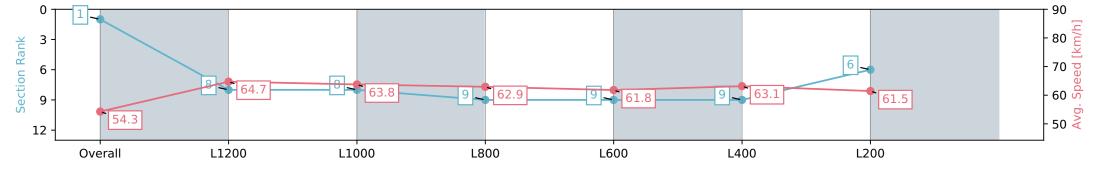

#### Race 1: BARFOOT & THOMPSON 1400 - 1400m

02 March 2024 - 12:20PM

Track Rating: Good 4, Weather: Fine, Rail Position: Out 2m From 1000m To 400m, Remainder True

| Section                | Overall                  | L1200                    | L1000                    | L800                     | L600                     | L400                     | L200                     |
|------------------------|--------------------------|--------------------------|--------------------------|--------------------------|--------------------------|--------------------------|--------------------------|
| Section Times          | 1:22.48 [1]<br>(0:13.27) | 1:09.21 [8]<br>(0:11.18) | 0:58.03 [8]<br>(0:11.39) | 0:46.64 [9]<br>(0:11.63) | 0:35.01 [9]<br>(0:11.88) | 0:23.13 [9]<br>(0:11.40) | 0:11.73 [6]<br>(0:11.73) |
| Average Speed [km/h]   | 54.3                     | 64.7                     | 63.8                     | 62.9                     | 61.8                     | 63.1                     | 61.5                     |
| Top Speed [km/h]       | 66.1                     | 67.5                     | 64.5                     | 64.9                     | 63.5                     | 63.9                     | 63.8                     |
| Avg. Dist. to Rail [m] | 3.0                      | 1.7                      | 2.1                      | 3.5                      | 3.3                      | 4.1                      | 4.9                      |
| Avg. Stride Freq. [Hz] | 2.3                      | 2.5                      | 2.4                      | 2.4                      | 2.4                      | 2.4                      | 2.4                      |
| Avg. Stride Length [m] | 6.4                      | 7.3                      | 7.4                      | 7.4                      | 7.2                      | 7.3                      | 7.0                      |

Report Created: Sat 02 March 2024 12:55:10 GMT+11 (Note: Timing is based on positional data)

Ranking at each section and finish

No data available at this section

NA No data available

OVERDRAWN

0:11.11 (L1200)