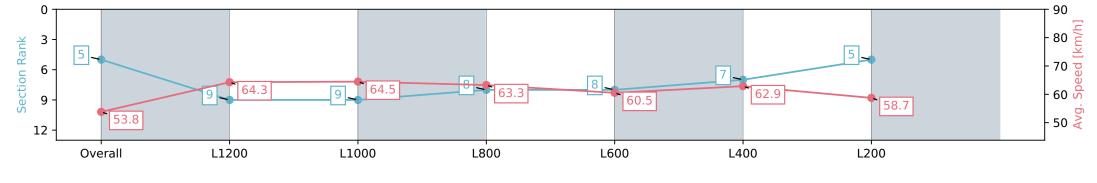

## Ellerslie NZ - Professional

Race 1: BARFOOT & THOMPSON 1400 - 1400m

02 March 2024 - 12:20PM

Track Rating: Good 4, Weather: Fine, Rail Position: Out 2m From 1000m To 400m, Remainder True

| Section                | Overall                  | L1200                    | L1000                    | L800                     | L600                     | L400                     | L200                     |
|------------------------|--------------------------|--------------------------|--------------------------|--------------------------|--------------------------|--------------------------|--------------------------|
| Section Times          | 1:22.97 [5]<br>(0:13.40) | 1:09.57 [9]<br>(0:11.24) | 0:58.33 [9]<br>(0:11.17) | 0:47.16 [8]<br>(0:11.45) | 0:35.71 [8]<br>(0:11.99) | 0:23.72 [7]<br>(0:11.46) | 0:12.26 [5]<br>(0:12.26) |
| Average Speed [km/h]   | 53.8                     | 64.3                     | 64.5                     | 63.3                     | 60.5                     | 62.9                     | 58.7                     |
| Top Speed [km/h]       | 65.1                     | 66.5                     | 65.2                     | 64.5                     | 62.1                     | 63.8                     | 62.5                     |
| Avg. Dist. to Rail [m] | 4.0                      | 1.3                      | 0.3                      | 1.2                      | 1.4                      | 0.4                      | 1.7                      |
| Avg. Stride Freq. [Hz] | 2.1                      | 2.3                      | 2.2                      | 2.2                      | 2.2                      | 2.3                      | 2.2                      |
| Avg. Stride Length [m] | 6.9                      | 7.9                      | 8.2                      | 8.0                      | 7.7                      | 7.7                      | 7.5                      |