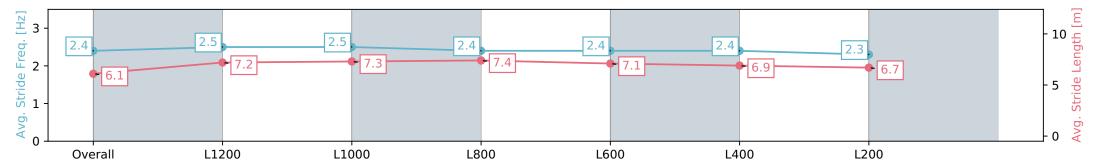

#### Race 1: BARFOOT & THOMPSON 1400 - 1400m

02 March 2024 - 12:20PM

Track Rating: Good 4, Weather: Fine, Rail Position: Out 2m From 1000m To 400m, Remainder True

| Section                | Overall                  | L1200                    | L1000                    | L800                     | L600                     | L400                     | L200                     |
|------------------------|--------------------------|--------------------------|--------------------------|--------------------------|--------------------------|--------------------------|--------------------------|
| Section Times          | 1:22.83 [3]<br>(0:12.85) | 1:09.98 [4]<br>(0:10.97) | 0:59.01 [2]<br>(0:11.12) | 0:47.89 [2]<br>(0:11.27) | 0:36.62 [2]<br>(0:11.85) | 0:24.77 [1]<br>(0:11.92) | 0:12.85 [1]<br>(0:12.85) |
| Average Speed [km/h]   | 56.0                     | 65.8                     | 64.9                     | 64.2                     | 61.6                     | 60.5                     | 56.0                     |
| Top Speed [km/h]       | 65.8                     | 66.7                     | 65.6                     | 65.3                     | 62.3                     | 62.1                     | 60.0                     |
| Avg. Dist. to Rail [m] | 0.4                      | 0.9                      | 0.9                      | 1.0                      | 2.4                      | 2.2                      | 2.9                      |
| Avg. Stride Freq. [Hz] | 2.4                      | 2.5                      | 2.5                      | 2.4                      | 2.4                      | 2.4                      | 2.3                      |
| Avg. Stride Length [m] | 6.1                      | 7.2                      | 7.3                      | 7.4                      | 7.1                      | 6.9                      | 6.7                      |