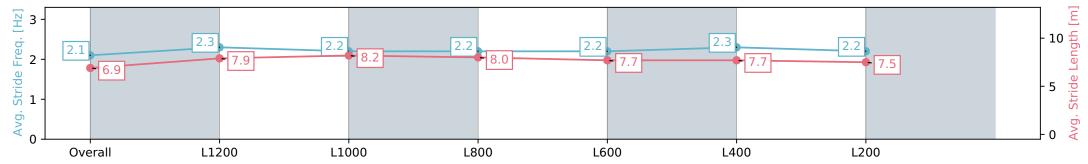

## Ellerslie NZ - Professional

Race 1: BARFOOT & THOMPSON 1400 - 1400m

02 March 2024 - 12:20PM

Track Rating: Good 4, Weather: Fine, Rail Position: Out 2m From 1000m To 400m, Remainder True

| Section                | Overall                  | L1200                    | L1000                    | L800                     | L600                     | L400                     | L200                     |
|------------------------|--------------------------|--------------------------|--------------------------|--------------------------|--------------------------|--------------------------|--------------------------|
| Section Times          | 1:22.97 [5]<br>(0:13.40) | 1:09.57 [9]<br>(0:11.24) | 0:58.33 [9]<br>(0:11.17) | 0:47.16 [8]<br>(0:11.45) | 0:35.71 [8]<br>(0:11.99) | 0:23.72 [7]<br>(0:11.46) | 0:12.26 [5]<br>(0:12.26) |
| Average Speed [km/h]   | 53.8                     | 64.3                     | 64.5                     | 63.3                     | 60.5                     | 62.9                     | 58.7                     |
| Top Speed [km/h]       | 65.1                     | 66.5                     | 65.2                     | 64.5                     | 62.1                     | 63.8                     | 62.5                     |
| Avg. Dist. to Rail [m] | 4.0                      | 1.3                      | 0.3                      | 1.2                      | 1.4                      | 0.4                      | 1.7                      |
| Avg. Stride Freq. [Hz] | 2.1                      | 2.3                      | 2.2                      | 2.2                      | 2.2                      | 2.3                      | 2.2                      |
| Avg. Stride Length [m] | 6.9                      | 7.9                      | 8.2                      | 8.0                      | 7.7                      | 7.7                      | 7.5                      |