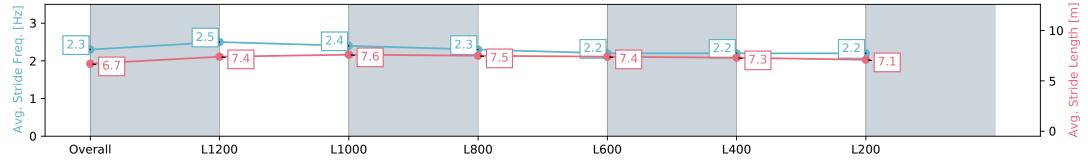

Top Speed [km/h] (Section)

**Race State** 

NA No data available

Horse/Jockey Name THERE GOES MY HERO
Finish Rank 9

0:11.06 (L1200)

67.9 (L1200)

**Finished** 

AUCKLAND THOROUGHBRED SINCE RACING 1874

## Ellerslie NZ - Professional

#### Race 1: BARFOOT & THOMPSON 1400 - 1400m

ELLERSLIE

02 March 2024 - 12:20PM

Track Rating: Good 4, Weather: Fine, Rail Position: Out 2m From 1000m To 400m, Remainder True

| Section                | Overall                  | L1200                    | L1000                    | L800                     | L600                     | L400                     | L200                     |
|------------------------|--------------------------|--------------------------|--------------------------|--------------------------|--------------------------|--------------------------|--------------------------|
| Section Times          | 1:24.18 [9]<br>(0:12.80) | 1:11.38 [2]<br>(0:11.06) | 1:00.32 [4]<br>(0:11.10) | 0:49.22 [3]<br>(0:11.53) | 0:37.69 [3]<br>(0:12.47) | 0:25.22 [4]<br>(0:12.22) | 0:13.00 [9]<br>(0:13.00) |
| Average Speed [km/h]   | 56.3                     | 66.1                     | 65.4                     | 63.3                     | 58.9                     | 59.0                     | 55.4                     |
| Top Speed [km/h]       | 67.5                     | 67.9                     | 67.0                     | 65.1                     | 61.2                     | 59.7                     | 59.2                     |
| Avg. Dist. to Rail [m] | 8.9                      | 4.8                      | 2.4                      | 3.0                      | 3.3                      | 2.9                      | 3.4                      |
| Avg. Stride Freq. [Hz] | 2.3                      | 2.5                      | 2.4                      | 2.3                      | 2.2                      | 2.2                      | 2.2                      |
| Avg. Stride Length [m] | 6.7                      | 7.4                      | 7.6                      | 7.5                      | 7.4                      | 7.3                      | 7.1                      |

Report Created: Sat 02 March 2024 12:55:35 GMT+11 (Note: Timing is based on positional data)

[] Ranking at each section and finish

-:--.- No data available at this section

**Fastest Section Time (Section)** 