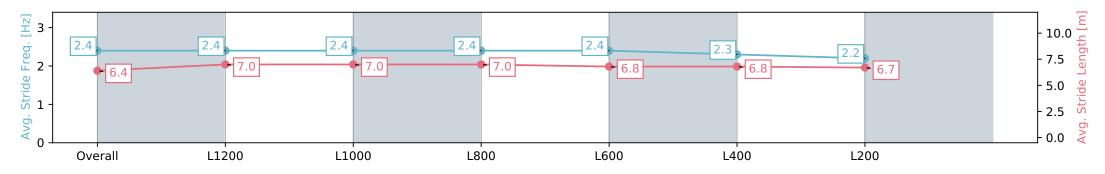

## Ellerslie NZ - Professional

Race 1: BARFOOT & THOMPSON 1400 - 1400m

02 March 2024 - 12:20PM

Track Rating: Good 4, Weather: Fine, Rail Position: Out 2m From 1000m To 400m, Remainder True

| Section                | Overall                  | L1200                    | L1000                    | L800                     | L600                     | L400                     | L200                     |
|------------------------|--------------------------|--------------------------|--------------------------|--------------------------|--------------------------|--------------------------|--------------------------|
| Section Times          | 1:23.23 [7]<br>(0:12.63) | 1:10.60 [1]<br>(0:10.97) | 0:59.63 [1]<br>(0:11.11) | 0:48.52 [1]<br>(0:11.45) | 0:37.07 [1]<br>(0:11.98) | 0:25.09 [2]<br>(0:11.95) | 0:13.14 [2]<br>(0:13.14) |
| Average Speed [km/h]   | 57.1                     | 65.9                     | 65.1                     | 63.2                     | 60.8                     | 60.3                     | 54.8                     |
| Top Speed [km/h]       | 67.2                     | 67.2                     | 65.8                     | 65.1                     | 61.6                     | 61.4                     | 58.1                     |
| Avg. Dist. to Rail [m] | 1.4                      | 1.4                      | 1.3                      | 0.6                      | 1.8                      | 1.5                      | 1.6                      |
| Avg. Stride Freq. [Hz] | 2.4                      | 2.4                      | 2.4                      | 2.4                      | 2.4                      | 2.3                      | 2.2                      |
| Avg. Stride Length [m] | 6.4                      | 7.0                      | 7.0                      | 7.0                      | 6.8                      | 6.8                      | 6.7                      |