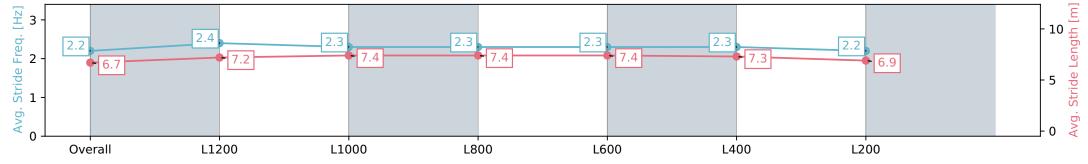

**Fastest Section Time (Section)** 

Top Speed [km/h] (Section)

**Finish Rank** 

Horse/Jockey Name WILD WEST
Finish Rank 8

0:11.33 (L1200)

**69.5 (Overall)** 

**Finished** 

AUCKLAND THOROUGHBRED SINCE RACING 1874

## Ellerslie NZ - Professional

Race 1: BARFOOT & THOMPSON 1400 - 1400m

ELLERSLIE

02 March 2024 - 12:20PM

Track Rating: Good 4, Weather: Fine, Rail Position: Out 2m From 1000m To 400m, Remainder True

| Section                | Overall                  | L1200                    | L1000                    | L800                     | L600                     | L400                     | L200                     |
|------------------------|--------------------------|--------------------------|--------------------------|--------------------------|--------------------------|--------------------------|--------------------------|
| Section Times          | 1:24.06 [8]<br>(0:12.89) | 1:11.17 [5]<br>(0:11.33) | 0:59.84 [6]<br>(0:11.35) | 0:48.49 [6]<br>(0:11.55) | 0:36.94 [7]<br>(0:12.15) | 0:24.79 [8]<br>(0:11.79) | 0:13.00 [8]<br>(0:13.00) |
| Average Speed [km/h]   | 55.9                     | 64.2                     | 64.0                     | 63.1                     | 60.7                     | 61.2                     | 55.3                     |
| Top Speed [km/h]       | 69.5                     | 66.5                     | 64.5                     | 64.5                     | 61.9                     | 62.2                     | 60.2                     |
| Avg. Dist. to Rail [m] | 6.4                      | 3.3                      | 2.4                      | 2.6                      | 4.0                      | 6.0                      | 6.4                      |
| Avg. Stride Freq. [Hz] | 2.2                      | 2.4                      | 2.3                      | 2.3                      | 2.3                      | 2.3                      | 2.2                      |
| Avg. Stride Length [m] | 6.7                      | 7.2                      | 7.4                      | 7.4                      | 7.4                      | 7.3                      | 6.9                      |

Report Created: Sat 02 March 2024 12:55:32 GMT+11 (Note: Timing is based on positional data)

[] Ranking at each section and finish

:--.- No data available at this section

**Fastest Section Time (Section)** 