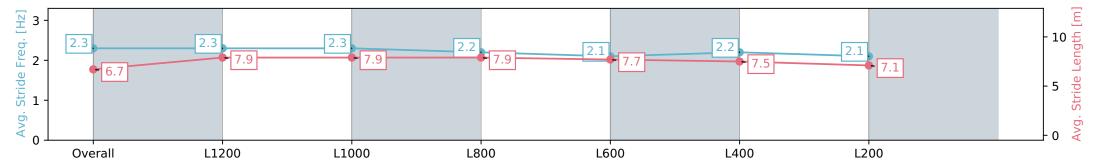

## Ellerslie NZ - Professional

Race 1: BARFOOT & THOMPSON 1400 - 1400m

02 March 2024 - 12:20PM

Track Rating: Good 4, Weather: Fine, Rail Position: Out 2m From 1000m To 400m, Remainder True

| Section                | Overall                   | L1200                    | L1000                    | L800                     | L600                     | L400                     | L200                      |
|------------------------|---------------------------|--------------------------|--------------------------|--------------------------|--------------------------|--------------------------|---------------------------|
| Section Times          | 1:25.06 [10]<br>(0:12.85) | 1:12.21 [3]<br>(0:11.01) | 1:01.20 [3]<br>(0:11.21) | 0:49.99 [4]<br>(0:11.54) | 0:38.45 [4]<br>(0:12.33) | 0:26.12 [3]<br>(0:12.30) | 0:13.82 [10]<br>(0:13.82) |
| Average Speed [km/h]   | 56.0                      | 66.2                     | 64.5                     | 62.7                     | 59.2                     | 58.6                     | 52.1                      |
| Top Speed [km/h]       | 68.0                      | 68.1                     | 66.1                     | 63.9                     | 60.7                     | 59.7                     | 57.3                      |
| Avg. Dist. to Rail [m] | 7.3                       | 4.1                      | 1.8                      | 1.2                      | 2.0                      | 2.6                      | 2.4                       |
| Avg. Stride Freq. [Hz] | 2.3                       | 2.3                      | 2.3                      | 2.2                      | 2.1                      | 2.2                      | 2.1                       |
| Avg. Stride Length [m] | 6.7                       | 7.9                      | 7.9                      | 7.9                      | 7.7                      | 7.5                      | 7.1                       |