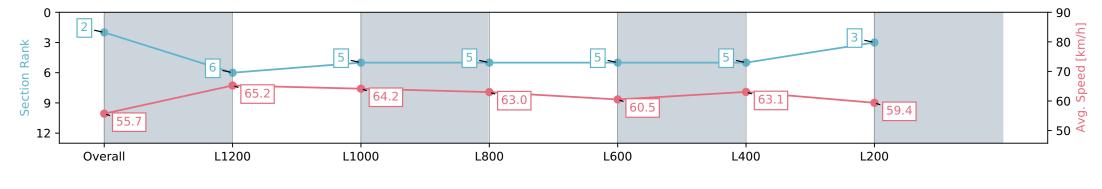

## Ellerslie NZ - Professional

Race 1: BARFOOT & THOMPSON 1400 - 1400m

02 March 2024 - 12:20PM

Track Rating: Good 4, Weather: Fine, Rail Position: Out 2m From 1000m To 400m, Remainder True

| Section                | Overall                  | L1200                    | L1000                    | L800                     | L600                     | L400                     | L200                     |
|------------------------|--------------------------|--------------------------|--------------------------|--------------------------|--------------------------|--------------------------|--------------------------|
| Section Times          | 1:22.53 [2]<br>(0:12.93) | 1:09.60 [6]<br>(0:11.11) | 0:58.49 [5]<br>(0:11.30) | 0:47.19 [5]<br>(0:11.51) | 0:35.68 [5]<br>(0:12.13) | 0:23.55 [5]<br>(0:11.43) | 0:12.12 [3]<br>(0:12.12) |
| Average Speed [km/h]   | 55.7                     | 65.2                     | 64.2                     | 63.0                     | 60.5                     | 63.1                     | 59.4                     |
| Top Speed [km/h]       | 66.8                     | 67.2                     | 64.9                     | 64.6                     | 61.5                     | 64.1                     | 62.6                     |
| Avg. Dist. to Rail [m] | 2.4                      | 2.6                      | 1.7                      | 1.8                      | 2.9                      | 3.4                      | 3.2                      |
| Avg. Stride Freq. [Hz] | 2.3                      | 2.5                      | 2.4                      | 2.3                      | 2.3                      | 2.4                      | 2.3                      |
| Avg. Stride Length [m] | 6.4                      | 7.3                      | 7.5                      | 7.5                      | 7.2                      | 7.3                      | 7.1                      |