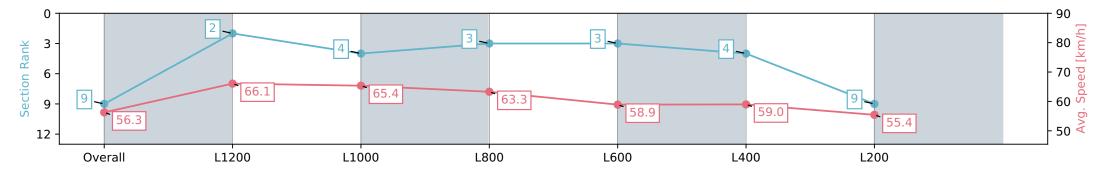

Top Speed [km/h] (Section)

**Race State** 

NA No data available

Horse/Jockey Name THERE GOES MY HERO
Finish Rank 9

0:11.06 (L1200)

67.9 (L1200)

**Finished** 

AUCKLAND THOROUGHBRED SINCE RACING 1874

## Ellerslie NZ - Professional

#### Race 1: BARFOOT & THOMPSON 1400 - 1400m

ELLERSLIE

02 March 2024 - 12:20PM

Track Rating: Good 4, Weather: Fine, Rail Position: Out 2m From 1000m To 400m, Remainder True

| Section                | Overall                  | L1200                    | L1000                    | L800                     | L600                     | L400                     | L200                     |
|------------------------|--------------------------|--------------------------|--------------------------|--------------------------|--------------------------|--------------------------|--------------------------|
| Section Times          | 1:24.18 [9]<br>(0:12.80) | 1:11.38 [2]<br>(0:11.06) | 1:00.32 [4]<br>(0:11.10) | 0:49.22 [3]<br>(0:11.53) | 0:37.69 [3]<br>(0:12.47) | 0:25.22 [4]<br>(0:12.22) | 0:13.00 [9]<br>(0:13.00) |
| Average Speed [km/h]   | 56.3                     | 66.1                     | 65.4                     | 63.3                     | 58.9                     | 59.0                     | 55.4                     |
| Top Speed [km/h]       | 67.5                     | 67.9                     | 67.0                     | 65.1                     | 61.2                     | 59.7                     | 59.2                     |
| Avg. Dist. to Rail [m] | 8.9                      | 4.8                      | 2.4                      | 3.0                      | 3.3                      | 2.9                      | 3.4                      |
| Avg. Stride Freq. [Hz] | 2.3                      | 2.5                      | 2.4                      | 2.3                      | 2.2                      | 2.2                      | 2.2                      |
| Avg. Stride Length [m] | 6.7                      | 7.4                      | 7.6                      | 7.5                      | 7.4                      | 7.3                      | 7.1                      |

Report Created: Sat 02 March 2024 12:55:35 GMT+11 (Note: Timing is based on positional data)

[] Ranking at each section and finish

-:--.- No data available at this section

**Fastest Section Time (Section)** 