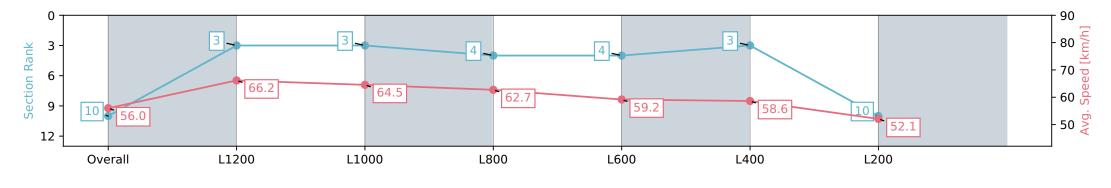

## Ellerslie NZ - Professional

Race 1: BARFOOT & THOMPSON 1400 - 1400m

02 March 2024 - 12:20PM

Track Rating: Good 4, Weather: Fine, Rail Position: Out 2m From 1000m To 400m, Remainder True

| Section                | Overall                   | L1200                    | L1000                    | L800                     | L600                     | L400                     | L200                      |
|------------------------|---------------------------|--------------------------|--------------------------|--------------------------|--------------------------|--------------------------|---------------------------|
| Section Times          | 1:25.06 [10]<br>(0:12.85) | 1:12.21 [3]<br>(0:11.01) | 1:01.20 [3]<br>(0:11.21) | 0:49.99 [4]<br>(0:11.54) | 0:38.45 [4]<br>(0:12.33) | 0:26.12 [3]<br>(0:12.30) | 0:13.82 [10]<br>(0:13.82) |
| Average Speed [km/h]   | 56.0                      | 66.2                     | 64.5                     | 62.7                     | 59.2                     | 58.6                     | 52.1                      |
| Top Speed [km/h]       | 68.0                      | 68.1                     | 66.1                     | 63.9                     | 60.7                     | 59.7                     | 57.3                      |
| Avg. Dist. to Rail [m] | 7.3                       | 4.1                      | 1.8                      | 1.2                      | 2.0                      | 2.6                      | 2.4                       |
| Avg. Stride Freq. [Hz] | 2.3                       | 2.3                      | 2.3                      | 2.2                      | 2.1                      | 2.2                      | 2.1                       |
| Avg. Stride Length [m] | 6.7                       | 7.9                      | 7.9                      | 7.9                      | 7.7                      | 7.5                      | 7.1                       |