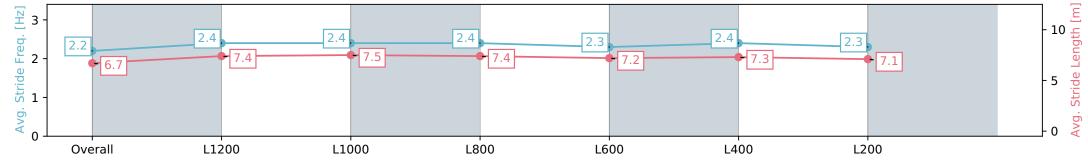

## Ellerslie NZ - Professional

Race 1: BARFOOT & THOMPSON 1400 - 1400m

02 March 2024 - 12:20PM

Track Rating: Good 4, Weather: Fine, Rail Position: Out 2m From 1000m To 400m, Remainder True

| Section                | Overall                  | L1200                    | L1000                    | L800                     | L600                     | L400                     | L200                     |
|------------------------|--------------------------|--------------------------|--------------------------|--------------------------|--------------------------|--------------------------|--------------------------|
| Section Times          | 1:22.94 [4]<br>(0:13.26) | 1:09.68 [7]<br>(0:11.10) | 0:58.58 [7]<br>(0:11.26) | 0:47.32 [7]<br>(0:11.42) | 0:35.90 [6]<br>(0:12.01) | 0:23.89 [6]<br>(0:11.54) | 0:12.35 [4]<br>(0:12.35) |
| Average Speed [km/h]   | 54.3                     | 65.2                     | 64.3                     | 63.5                     | 60.7                     | 62.3                     | 58.3                     |
| Top Speed [km/h]       | 66.6                     | 66.4                     | 65.7                     | 65.1                     | 62.4                     | 63.8                     | 62.7                     |
| Avg. Dist. to Rail [m] | 2.8                      | 1.9                      | 1.4                      | 1.6                      | 1.7                      | 2.9                      | 3.1                      |
| Avg. Stride Freq. [Hz] | 2.2                      | 2.4                      | 2.4                      | 2.4                      | 2.3                      | 2.4                      | 2.3                      |
| Avg. Stride Length [m] | 6.7                      | 7.4                      | 7.5                      | 7.4                      | 7.2                      | 7.3                      | 7.1                      |