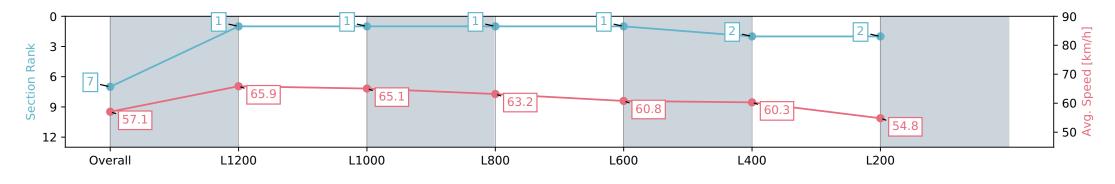

## Ellerslie NZ - Professional

Race 1: BARFOOT & THOMPSON 1400 - 1400m

02 March 2024 - 12:20PM

Track Rating: Good 4, Weather: Fine, Rail Position: Out 2m From 1000m To 400m, Remainder True

| Section                | Overall                  | L1200                    | L1000                    | L800                     | L600                     | L400                     | L200                     |
|------------------------|--------------------------|--------------------------|--------------------------|--------------------------|--------------------------|--------------------------|--------------------------|
| Section Times          | 1:23.23 [7]<br>(0:12.63) | 1:10.60 [1]<br>(0:10.97) | 0:59.63 [1]<br>(0:11.11) | 0:48.52 [1]<br>(0:11.45) | 0:37.07 [1]<br>(0:11.98) | 0:25.09 [2]<br>(0:11.95) | 0:13.14 [2]<br>(0:13.14) |
| Average Speed [km/h]   | 57.1                     | 65.9                     | 65.1                     | 63.2                     | 60.8                     | 60.3                     | 54.8                     |
| Top Speed [km/h]       | 67.2                     | 67.2                     | 65.8                     | 65.1                     | 61.6                     | 61.4                     | 58.1                     |
| Avg. Dist. to Rail [m] | 1.4                      | 1.4                      | 1.3                      | 0.6                      | 1.8                      | 1.5                      | 1.6                      |
| Avg. Stride Freq. [Hz] | 2.4                      | 2.4                      | 2.4                      | 2.4                      | 2.4                      | 2.3                      | 2.2                      |
| Avg. Stride Length [m] | 6.4                      | 7.0                      | 7.0                      | 7.0                      | 6.8                      | 6.8                      | 6.7                      |