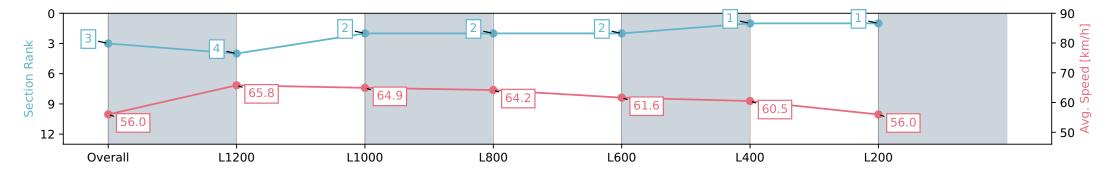

#### Race 1: BARFOOT & THOMPSON 1400 - 1400m

02 March 2024 - 12:20PM

Track Rating: Good 4, Weather: Fine, Rail Position: Out 2m From 1000m To 400m, Remainder True

| Section                | Overall                  | L1200                    | L1000                    | L800                     | L600                     | L400                     | L200                     |
|------------------------|--------------------------|--------------------------|--------------------------|--------------------------|--------------------------|--------------------------|--------------------------|
| Section Times          | 1:22.83 [3]<br>(0:12.85) | 1:09.98 [4]<br>(0:10.97) | 0:59.01 [2]<br>(0:11.12) | 0:47.89 [2]<br>(0:11.27) | 0:36.62 [2]<br>(0:11.85) | 0:24.77 [1]<br>(0:11.92) | 0:12.85 [1]<br>(0:12.85) |
| Average Speed [km/h]   | 56.0                     | 65.8                     | 64.9                     | 64.2                     | 61.6                     | 60.5                     | 56.0                     |
| Top Speed [km/h]       | 65.8                     | 66.7                     | 65.6                     | 65.3                     | 62.3                     | 62.1                     | 60.0                     |
| Avg. Dist. to Rail [m] | 0.4                      | 0.9                      | 0.9                      | 1.0                      | 2.4                      | 2.2                      | 2.9                      |
| Avg. Stride Freq. [Hz] | 2.4                      | 2.5                      | 2.5                      | 2.4                      | 2.4                      | 2.4                      | 2.3                      |
| Avg. Stride Length [m] | 6.1                      | 7.2                      | 7.3                      | 7.4                      | 7.1                      | 6.9                      | 6.7                      |