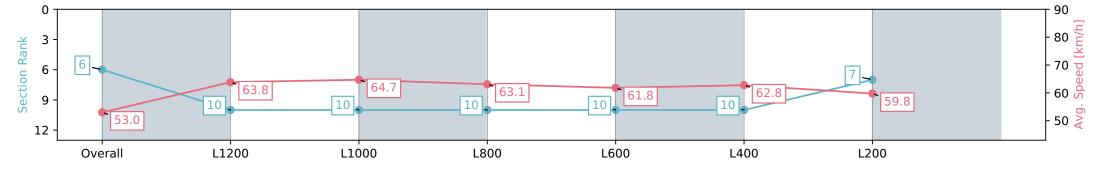

## Ellerslie NZ - Professional

Race 1: BARFOOT & THOMPSON 1400 - 1400m

02 March 2024 - 12:20PM

Track Rating: Good 4, Weather: Fine, Rail Position: Out 2m From 1000m To 400m, Remainder True

| Section                | Overall                  | L1200                     | L1000                     | L800                      | L600                      | L400                      | L200                     |
|------------------------|--------------------------|---------------------------|---------------------------|---------------------------|---------------------------|---------------------------|--------------------------|
| Section Times          | 1:23.04 [6]<br>(0:13.59) | 1:09.45 [10]<br>(0:11.35) | 0:58.10 [10]<br>(0:11.22) | 0:46.88 [10]<br>(0:11.56) | 0:35.32 [10]<br>(0:11.77) | 0:23.55 [10]<br>(0:11.48) | 0:12.07 [7]<br>(0:12.07) |
| Average Speed [km/h]   | 53.0                     | 63.8                      | 64.7                      | 63.1                      | 61.8                      | 62.8                      | 59.8                     |
| Top Speed [km/h]       | 63.5                     | 65.0                      | 65.7                      | 65.0                      | 63.1                      | 63.5                      | 62.3                     |
| Avg. Dist. to Rail [m] | 7.8                      | 2.3                       | 1.9                       | 3.0                       | 1.9                       | 3.7                       | 4.6                      |
| Avg. Stride Freq. [Hz] | 2.2                      | 2.4                       | 2.4                       | 2.3                       | 2.3                       | 2.4                       | 2.3                      |
| Avg. Stride Length [m] | 6.4                      | 7.5                       | 7.6                       | 7.5                       | 7.3                       | 7.4                       | 7.2                      |