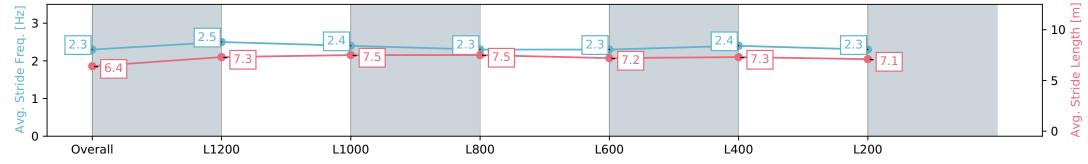

## Ellerslie NZ - Professional

Race 1: BARFOOT & THOMPSON 1400 - 1400m

02 March 2024 - 12:20PM

Track Rating: Good 4, Weather: Fine, Rail Position: Out 2m From 1000m To 400m, Remainder True

| Section                | Overall                  | L1200                    | L1000                    | L800                     | L600                     | L400                     | L200                     |
|------------------------|--------------------------|--------------------------|--------------------------|--------------------------|--------------------------|--------------------------|--------------------------|
| Section Times          | 1:22.53 [2]<br>(0:12.93) | 1:09.60 [6]<br>(0:11.11) | 0:58.49 [5]<br>(0:11.30) | 0:47.19 [5]<br>(0:11.51) | 0:35.68 [5]<br>(0:12.13) | 0:23.55 [5]<br>(0:11.43) | 0:12.12 [3]<br>(0:12.12) |
| Average Speed [km/h]   | 55.7                     | 65.2                     | 64.2                     | 63.0                     | 60.5                     | 63.1                     | 59.4                     |
| Top Speed [km/h]       | 66.8                     | 67.2                     | 64.9                     | 64.6                     | 61.5                     | 64.1                     | 62.6                     |
| Avg. Dist. to Rail [m] | 2.4                      | 2.6                      | 1.7                      | 1.8                      | 2.9                      | 3.4                      | 3.2                      |
| Avg. Stride Freq. [Hz] | 2.3                      | 2.5                      | 2.4                      | 2.3                      | 2.3                      | 2.4                      | 2.3                      |
| Avg. Stride Length [m] | 6.4                      | 7.3                      | 7.5                      | 7.5                      | 7.2                      | 7.3                      | 7.1                      |