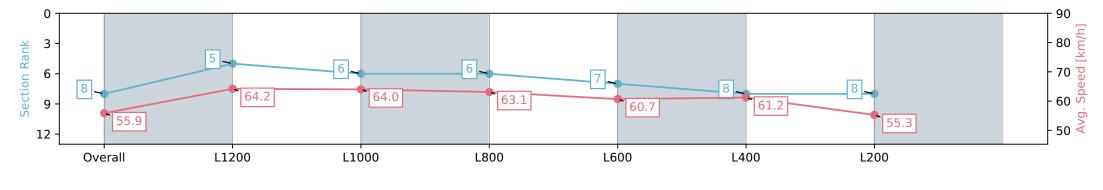

**Fastest Section Time (Section)** 

Top Speed [km/h] (Section)

**Finish Rank** 

Horse/Jockey Name WILD WEST
Finish Rank 8

0:11.33 (L1200)

**69.5 (Overall)** 

**Finished** 

AUCKLAND THOROUGHBRED SINCE RACING 1874

## Ellerslie NZ - Professional

Race 1: BARFOOT & THOMPSON 1400 - 1400m

ELLERSLIE

02 March 2024 - 12:20PM

Track Rating: Good 4, Weather: Fine, Rail Position: Out 2m From 1000m To 400m, Remainder True

| Section                | Overall                  | L1200                    | L1000                    | L800                     | L600                     | L400                     | L200                     |
|------------------------|--------------------------|--------------------------|--------------------------|--------------------------|--------------------------|--------------------------|--------------------------|
| Section Times          | 1:24.06 [8]<br>(0:12.89) | 1:11.17 [5]<br>(0:11.33) | 0:59.84 [6]<br>(0:11.35) | 0:48.49 [6]<br>(0:11.55) | 0:36.94 [7]<br>(0:12.15) | 0:24.79 [8]<br>(0:11.79) | 0:13.00 [8]<br>(0:13.00) |
| Average Speed [km/h]   | 55.9                     | 64.2                     | 64.0                     | 63.1                     | 60.7                     | 61.2                     | 55.3                     |
| Top Speed [km/h]       | 69.5                     | 66.5                     | 64.5                     | 64.5                     | 61.9                     | 62.2                     | 60.2                     |
| Avg. Dist. to Rail [m] | 6.4                      | 3.3                      | 2.4                      | 2.6                      | 4.0                      | 6.0                      | 6.4                      |
| Avg. Stride Freq. [Hz] | 2.2                      | 2.4                      | 2.3                      | 2.3                      | 2.3                      | 2.3                      | 2.2                      |
| Avg. Stride Length [m] | 6.7                      | 7.2                      | 7.4                      | 7.4                      | 7.4                      | 7.3                      | 6.9                      |

Report Created: Sat 02 March 2024 12:55:32 GMT+11 (Note: Timing is based on positional data)

[] Ranking at each section and finish

:--.- No data available at this section

**Fastest Section Time (Section)** 