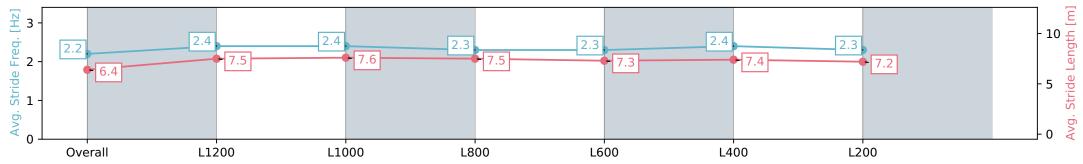

## Ellerslie NZ - Professional

Race 1: BARFOOT & THOMPSON 1400 - 1400m

02 March 2024 - 12:20PM

Track Rating: Good 4, Weather: Fine, Rail Position: Out 2m From 1000m To 400m, Remainder True

| Section                | Overall                  | L1200                     | L1000                     | L800                      | L600                      | L400                      | L200                     |
|------------------------|--------------------------|---------------------------|---------------------------|---------------------------|---------------------------|---------------------------|--------------------------|
| Section Times          | 1:23.04 [6]<br>(0:13.59) | 1:09.45 [10]<br>(0:11.35) | 0:58.10 [10]<br>(0:11.22) | 0:46.88 [10]<br>(0:11.56) | 0:35.32 [10]<br>(0:11.77) | 0:23.55 [10]<br>(0:11.48) | 0:12.07 [7]<br>(0:12.07) |
| Average Speed [km/h]   | 53.0                     | 63.8                      | 64.7                      | 63.1                      | 61.8                      | 62.8                      | 59.8                     |
| Top Speed [km/h]       | 63.5                     | 65.0                      | 65.7                      | 65.0                      | 63.1                      | 63.5                      | 62.3                     |
| Avg. Dist. to Rail [m] | 7.8                      | 2.3                       | 1.9                       | 3.0                       | 1.9                       | 3.7                       | 4.6                      |
| Avg. Stride Freq. [Hz] | 2.2                      | 2.4                       | 2.4                       | 2.3                       | 2.3                       | 2.4                       | 2.3                      |
| Avg. Stride Length [m] | 6.4                      | 7.5                       | 7.6                       | 7.5                       | 7.3                       | 7.4                       | 7.2                      |