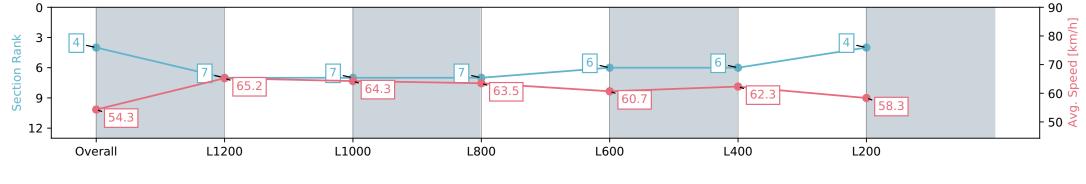

## Ellerslie NZ - Professional

Race 1: BARFOOT & THOMPSON 1400 - 1400m

02 March 2024 - 12:20PM

Track Rating: Good 4, Weather: Fine, Rail Position: Out 2m From 1000m To 400m, Remainder True

| Section                | Overall                  | L1200                    | L1000                    | L800                     | L600                     | L400                     | L200                     |
|------------------------|--------------------------|--------------------------|--------------------------|--------------------------|--------------------------|--------------------------|--------------------------|
| Section Times          | 1:22.94 [4]<br>(0:13.26) | 1:09.68 [7]<br>(0:11.10) | 0:58.58 [7]<br>(0:11.26) | 0:47.32 [7]<br>(0:11.42) | 0:35.90 [6]<br>(0:12.01) | 0:23.89 [6]<br>(0:11.54) | 0:12.35 [4]<br>(0:12.35) |
| Average Speed [km/h]   | 54.3                     | 65.2                     | 64.3                     | 63.5                     | 60.7                     | 62.3                     | 58.3                     |
| Top Speed [km/h]       | 66.6                     | 66.4                     | 65.7                     | 65.1                     | 62.4                     | 63.8                     | 62.7                     |
| Avg. Dist. to Rail [m] | 2.8                      | 1.9                      | 1.4                      | 1.6                      | 1.7                      | 2.9                      | 3.1                      |
| Avg. Stride Freq. [Hz] | 2.2                      | 2.4                      | 2.4                      | 2.4                      | 2.3                      | 2.4                      | 2.3                      |
| Avg. Stride Length [m] | 6.7                      | 7.4                      | 7.5                      | 7.4                      | 7.2                      | 7.3                      | 7.1                      |