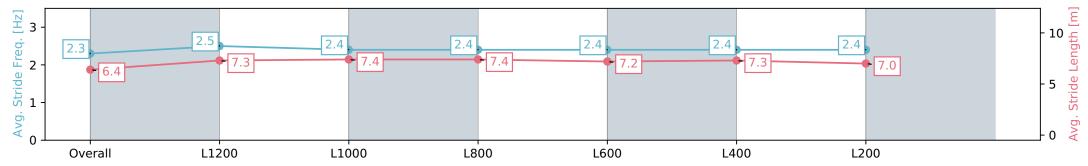

#### Race 1: BARFOOT & THOMPSON 1400 - 1400m

02 March 2024 - 12:20PM

Track Rating: Good 4, Weather: Fine, Rail Position: Out 2m From 1000m To 400m, Remainder True

| Section                | Overall                  | L1200                    | L1000                    | L800                     | L600                     | L400                     | L200                     |
|------------------------|--------------------------|--------------------------|--------------------------|--------------------------|--------------------------|--------------------------|--------------------------|
| Section Times          | 1:22.48 [1]<br>(0:13.27) | 1:09.21 [8]<br>(0:11.18) | 0:58.03 [8]<br>(0:11.39) | 0:46.64 [9]<br>(0:11.63) | 0:35.01 [9]<br>(0:11.88) | 0:23.13 [9]<br>(0:11.40) | 0:11.73 [6]<br>(0:11.73) |
| Average Speed [km/h]   | 54.3                     | 64.7                     | 63.8                     | 62.9                     | 61.8                     | 63.1                     | 61.5                     |
| Top Speed [km/h]       | 66.1                     | 67.5                     | 64.5                     | 64.9                     | 63.5                     | 63.9                     | 63.8                     |
| Avg. Dist. to Rail [m] | 3.0                      | 1.7                      | 2.1                      | 3.5                      | 3.3                      | 4.1                      | 4.9                      |
| Avg. Stride Freq. [Hz] | 2.3                      | 2.5                      | 2.4                      | 2.4                      | 2.4                      | 2.4                      | 2.4                      |
| Avg. Stride Length [m] | 6.4                      | 7.3                      | 7.4                      | 7.4                      | 7.2                      | 7.3                      | 7.0                      |

Report Created: Sat 02 March 2024 12:55:10 GMT+11 (Note: Timing is based on positional data)

Ranking at each section and finish

No data available at this section

NA No data available

OVERDRAWN

0:11.11 (L1200)