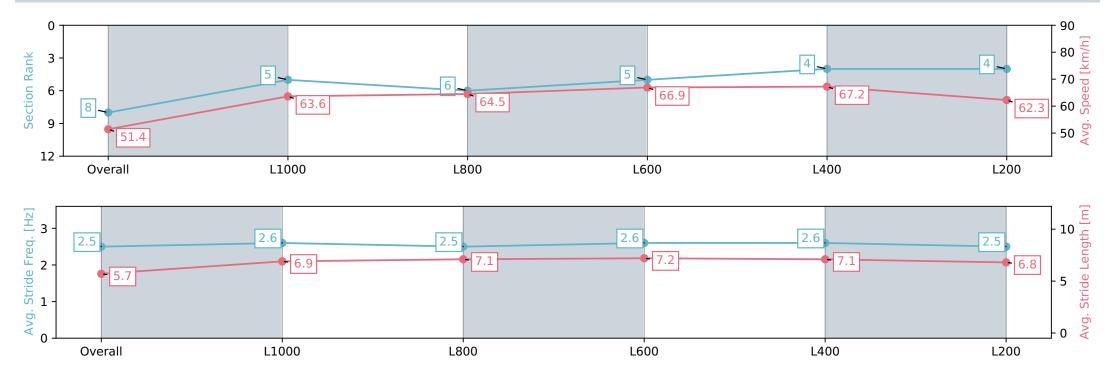

## Pukekohe Park NZ - Professional

Race 6: EL ROCA AT KARAKA 1200 - 1200m

21 January 2024 - 3:32PM

Track Rating: Good 3, Weather: Fine, Rail Position: +6m

| Section                | Overall                  | L1000                    | L800                     | L600                     | L400                     | L200                     |
|------------------------|--------------------------|--------------------------|--------------------------|--------------------------|--------------------------|--------------------------|
| Section Times          | 1:09.71 [8]<br>(0:14.01) | 0:55.70 [5]<br>(0:11.37) | 0:44.33 [6]<br>(0:11.22) | 0:33.11 [5]<br>(0:10.82) | 0:22.28 [4]<br>(0:10.68) | 0:11.61 [4]<br>(0:11.61) |
| Average Speed [km/h]   | 51.4                     | 63.6                     | 64.5                     | 66.9                     | 67.2                     | 62.3                     |
| Top Speed [km/h]       | 66.5                     | 65.8                     | 65.7                     | 69.2                     | 69.4                     | 64.9                     |
| Avg. Dist. to Rail [m] | 0.4                      | 0.8                      | 1.0                      | 1.3                      | 2.2                      | 2.3                      |
| Avg. Stride Freq. [Hz] | 2.5                      | 2.6                      | 2.5                      | 2.6                      | 2.6                      | 2.5                      |
| Avg. Stride Length [m] | 5.7                      | 6.9                      | 7.1                      | 7.2                      | 7.1                      | 6.8                      |