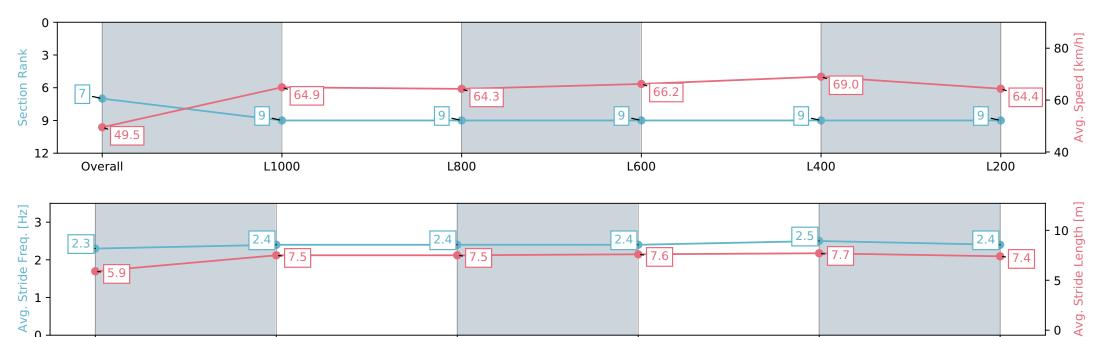

## Pukekohe Park NZ - Professional

Race 6: EL ROCA AT KARAKA 1200 - 1200m

21 January 2024 - 3:32PM

Track Rating: Good 3, Weather: Fine, Rail Position: +6m

L400

| Section                | Overall                  | L1000                    | L800                     | L600                     | L400                     | L200                     |
|------------------------|--------------------------|--------------------------|--------------------------|--------------------------|--------------------------|--------------------------|
| Section Times          | 1:09.68 [7]<br>(0:14.54) | 0:55.14 [9]<br>(0:11.16) | 0:43.98 [9]<br>(0:11.28) | 0:32.70 [9]<br>(0:11.01) | 0:21.69 [9]<br>(0:10.44) | 0:11.25 [9]<br>(0:11.25) |
| Average Speed [km/h]   | 49.5                     | 64.9                     | 64.3                     | 66.2                     | 69.0                     | 64.4                     |
| Top Speed [km/h]       | 64.7                     | 65.5                     | 64.7                     | 69.4                     | 69.7                     | 67.4                     |
| Avg. Dist. to Rail [m] | 4.2                      | 1.0                      | 1.6                      | 3.4                      | 4.4                      | 2.4                      |
| Avg. Stride Freq. [Hz] | 2.3                      | 2.4                      | 2.4                      | 2.4                      | 2.5                      | 2.4                      |
| Avg. Stride Length [m] | 5.9                      | 7.5                      | 7.5                      | 7.6                      | 7.7                      | 7.4                      |