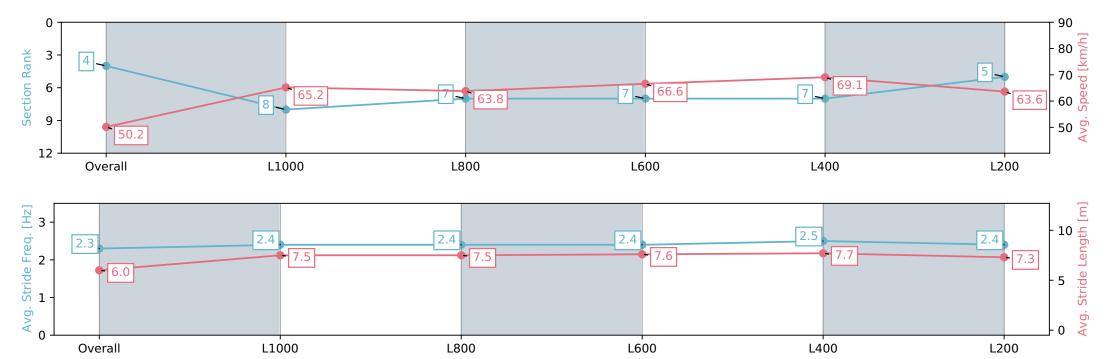

## Pukekohe Park NZ - Professional

Race 6: EL ROCA AT KARAKA 1200 - 1200m

Track Rating: Good 3, Weather: Fine, Rail Position: +6m

| Section                | Overall                  | L1000                    | L800                     | L600                     | L400                     | L200                     |
|------------------------|--------------------------|--------------------------|--------------------------|--------------------------|--------------------------|--------------------------|
| Section Times          | 1:09.50 [4]<br>(0:14.35) | 0:55.15 [8]<br>(0:11.06) | 0:44.09 [7]<br>(0:11.38) | 0:32.71 [7]<br>(0:10.88) | 0:21.83 [7]<br>(0:10.44) | 0:11.39 [5]<br>(0:11.39) |
| Average Speed [km/h]   | 50.2                     | 65.2                     | 63.8                     | 66.6                     | 69.1                     | 63.6                     |
| Top Speed [km/h]       | 65.8                     | 66.2                     | 64.9                     | 70.1                     | 70.9                     | 66.6                     |
| Avg. Dist. to Rail [m] | 2.1                      | 0.5                      | 1.2                      | 2.2                      | 4.6                      | 3.6                      |
| Avg. Stride Freq. [Hz] | 2.3                      | 2.4                      | 2.4                      | 2.4                      | 2.5                      | 2.4                      |
| Avg. Stride Length [m] | 6.0                      | 7.5                      | 7.5                      | 7.6                      | 7.7                      | 7.3                      |

Report Created: Sun 21 January 2024 13:55:58 GMT+11 (Note: Timing is based on positional data)

[] Ranking at each section and finish

:--.- No data available at this section

Horse/Jockey Name

SORELLA

Finish Rank