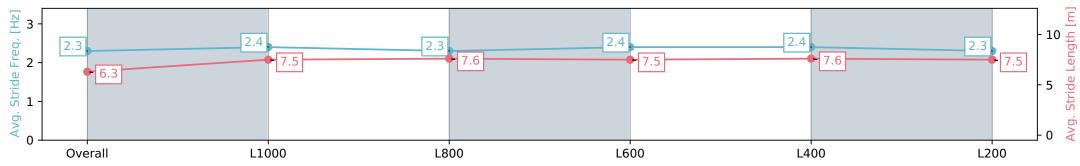

# Pukekohe Park NZ - Professional

Race 6: EL ROCA AT KARAKA 1200 - 1200m

Track Rating: Good 3, Weather: Fine, Rail Position: +6m

| Section                | Overall                  | L1000                    | L800                     | L600                     | L400                     | L200                     |
|------------------------|--------------------------|--------------------------|--------------------------|--------------------------|--------------------------|--------------------------|
| Section Times          | 1:09.28 [1]<br>(0:13.61) | 0:55.68 [1]<br>(0:11.31) | 0:44.37 [2]<br>(0:11.26) | 0:33.11 [2]<br>(0:10.90) | 0:22.21 [1]<br>(0:10.74) | 0:11.47 [1]<br>(0:11.47) |
| Average Speed [km/h]   | 53.0                     | 64.3                     | 63.9                     | 65.7                     | 67.1                     | 63.1                     |
| Top Speed [km/h]       | 66.1                     | 65.1                     | 64.7                     | 67.9                     | 68.2                     | 65.3                     |
| Avg. Dist. to Rail [m] | 3.7                      | 1.2                      | 0.5                      | 1.0                      | 0.4                      | 1.2                      |
| Avg. Stride Freq. [Hz] | 2.4                      | 2.4                      | 2.3                      | 2.4                      | 2.4                      | 2.3                      |
| Avg. Stride Length [m] | 6.0                      | 7.5                      | 7.5                      | 7.5                      | 7.5                      | 7.3                      |