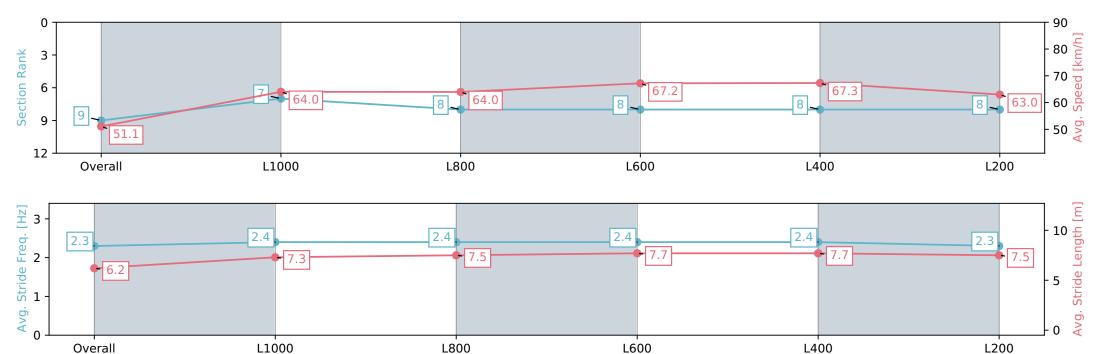

## Pukekohe Park NZ - Professional

Race 6: EL ROCA AT KARAKA 1200 - 1200m

Track Rating: Good 3, Weather: Fine, Rail Position: +6m

| Section                | Overall                  | L1000                    | L800                     | L600                     | L400                     | L200                     |
|------------------------|--------------------------|--------------------------|--------------------------|--------------------------|--------------------------|--------------------------|
| Section Times          | 1:09.91 [9]<br>(0:14.12) | 0:55.79 [7]<br>(0:11.34) | 0:44.45 [8]<br>(0:11.47) | 0:32.98 [8]<br>(0:10.79) | 0:22.19 [8]<br>(0:10.70) | 0:11.49 [8]<br>(0:11.49) |
| Average Speed [km/h]   | 51.1                     | 64.0                     | 64.0                     | 67.2                     | 67.3                     | 63.0                     |
| Top Speed [km/h]       | 64.9                     | 66.5                     | 66.9                     | 69.7                     | 69.6                     | 65.2                     |
| Avg. Dist. to Rail [m] | 3.1                      | 1.6                      | 3.0                      | 2.6                      | 5.0                      | 4.1                      |
| Avg. Stride Freq. [Hz] | 2.3                      | 2.4                      | 2.4                      | 2.4                      | 2.4                      | 2.3                      |
| Avg. Stride Length [m] | 6.2                      | 7.3                      | 7.5                      | 7.7                      | 7.7                      | 7.5                      |