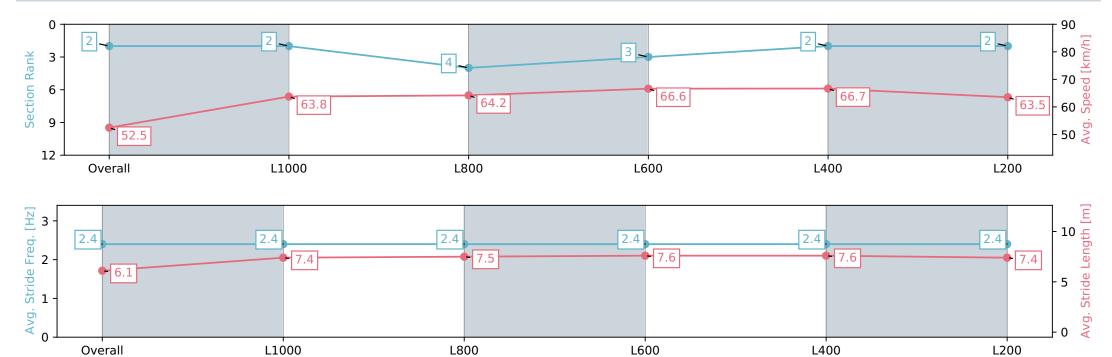

## Pukekohe Park NZ - Professional

Race 6: EL ROCA AT KARAKA 1200 - 1200m

Track Rating: Good 3, Weather: Fine, Rail Position: +6m

| Section         Overall         L1000         L800         L600         L400         L200           Section Times         1:09.35 [2] (0:13.74)         0:55.61 [2] (0:11.27)         0:44.34 [4] (0:11.27)         0:33.07 [3] (0:10.90)         0:22.17 [2] (0:10.80)         0:11.37 [2] (0:11.37)           Average Speed [km/h]         52.5         63.8         64.2         66.6         66.7         63.5           Top Speed [km/h]         65.4         64.9         65.4         67.6         67.4         65.7           Avg. Dist. to Rail [m]         1.1         0.8         1.1         3.1         5.4         6.4           Avg. Stride Freq. [Hz]         2.4         2.4         2.4         2.4         2.4         2.4           Avg. Stride Length [m]         6.1         7.4         7.5         7.6         7.6         7.6                                                                                                                                                                                                                                                          |                        |         |       |      |      |      |      |
|-----------------------------------------------------------------------------------------------------------------------------------------------------------------------------------------------------------------------------------------------------------------------------------------------------------------------------------------------------------------------------------------------------------------------------------------------------------------------------------------------------------------------------------------------------------------------------------------------------------------------------------------------------------------------------------------------------------------------------------------------------------------------------------------------------------------------------------------------------------------------------------------------------------------------------------------------------------------------------------------------------------------------------------------------------------------------------------------------------------------|------------------------|---------|-------|------|------|------|------|
| Section Times         (0:13.74)         (0:11.27)         (0:11.27)         (0:10.90)         (0:10.80)         (0:11.37)           Average Speed [km/h]         52.5         63.8         64.2         66.6         66.7         63.5           Top Speed [km/h]         65.4         64.9         65.4         67.6         67.4         65.7           Avg. Dist. to Rail [m]         1.1         0.8         1.1         3.1         5.4         6.4           Avg. Stride Freq. [Hz]         2.4         2.4         2.4         2.4         2.4         2.4                                                                                                                                                                                                                                                                                                                                                                                                                                                                                                                                               | Section                | Overall | L1000 | L800 | L600 | L400 | L200 |
| Top Speed [km/h]         65.4         64.9         65.4         67.6         67.4         65.7           Avg. Dist. to Rail [m]         1.1         0.8         1.1         3.1         5.4         6.4           Avg. Stride Freq. [Hz]         2.4         2.4         2.4         2.4         2.4         2.4                                                                                                                                                                                                                                                                                                                                                                                                                                                                                                                                                                                                                                                                                                                                                                                                | Section Times          |         |       |      |      |      |      |
| Avg. Dist. to Rail [m]       1.1       0.8       1.1       3.1       5.4       6.4         Avg. Stride Freq. [Hz]       2.4       2.4       2.4       2.4       2.4       2.4       2.4       2.4       2.4       2.4       2.4       2.4       2.4       2.4       2.4       2.4       2.4       2.4       2.4       2.4       2.4       2.4       2.4       2.4       2.4       2.4       2.4       2.4       2.4       2.4       2.4       2.4       2.4       2.4       2.4       2.4       2.4       2.4       2.4       2.4       2.4       2.4       2.4       2.4       2.4       2.4       2.4       2.4       2.4       2.4       2.4       2.4       2.4       2.4       2.4       2.4       2.4       2.4       2.4       2.4       2.4       2.4       2.4       2.4       2.4       2.4       2.4       2.4       2.4       2.4       2.4       2.4       2.4       2.4       2.4       2.4       2.4       2.4       2.4       2.4       2.4       2.4       2.4       2.4       2.4       2.4       2.4       2.4       2.4       2.4       2.4       2.4       2.4       2.4       2.4       2 | Average Speed [km/h]   | 52.5    | 63.8  | 64.2 | 66.6 | 66.7 | 63.5 |
| Avg. Stride Freq. [Hz] 2.4 2.4 2.4 2.4 2.4 2.4 2.4 2.4                                                                                                                                                                                                                                                                                                                                                                                                                                                                                                                                                                                                                                                                                                                                                                                                                                                                                                                                                                                                                                                          | Top Speed [km/h]       | 65.4    | 64.9  | 65.4 | 67.6 | 67.4 | 65.7 |
|                                                                                                                                                                                                                                                                                                                                                                                                                                                                                                                                                                                                                                                                                                                                                                                                                                                                                                                                                                                                                                                                                                                 | Avg. Dist. to Rail [m] | 1.1     | 0.8   | 1.1  | 3.1  | 5.4  | 6.4  |
| Avg. Stride Length [m] 6.1 7.4 7.5 7.6 7.6 7.6 7.4                                                                                                                                                                                                                                                                                                                                                                                                                                                                                                                                                                                                                                                                                                                                                                                                                                                                                                                                                                                                                                                              | Avg. Stride Freq. [Hz] | 2.4     | 2.4   | 2.4  | 2.4  | 2.4  | 2.4  |
|                                                                                                                                                                                                                                                                                                                                                                                                                                                                                                                                                                                                                                                                                                                                                                                                                                                                                                                                                                                                                                                                                                                 | Avg. Stride Length [m] | 6.1     | 7.4   | 7.5  | 7.6  | 7.6  | 7.4  |