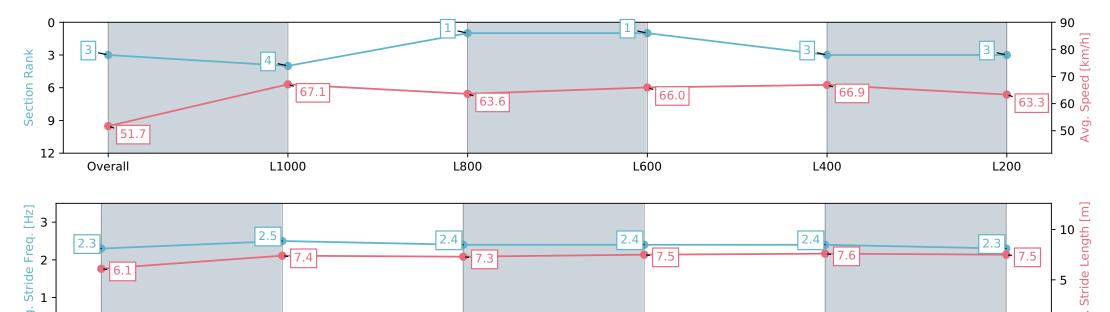

## Pukekohe Park NZ - Professional

Race 6: EL ROCA AT KARAKA 1200 - 1200m

L400

| Section                | Overall                  | L1000                    | L800                     | L600                     | L400                     | L200                     |
|------------------------|--------------------------|--------------------------|--------------------------|--------------------------|--------------------------|--------------------------|
| Section Times          | 1:09.46 [3]<br>(0:13.93) | 0:55.53 [4]<br>(0:10.82) | 0:44.71 [1]<br>(0:11.41) | 0:33.30 [1]<br>(0:11.10) | 0:22.20 [3]<br>(0:10.76) | 0:11.44 [3]<br>(0:11.44) |
| Average Speed [km/h]   | 51.7                     | 67.1                     | 63.6                     | 66.0                     | 66.9                     | 63.3                     |
| Top Speed [km/h]       | 68.3                     | 68.8                     | 64.4                     | 66.7                     | 67.6                     | 65.9                     |
| Avg. Dist. to Rail [m] | 5.3                      | 1.3                      | 1.7                      | 4.0                      | 5.7                      | 6.9                      |
| Avg. Stride Freq. [Hz] | 2.3                      | 2.5                      | 2.4                      | 2.4                      | 2.4                      | 2.3                      |
| Avg. Stride Length [m] | 6.1                      | 7.4                      | 7.3                      | 7.5                      | 7.6                      | 7.5                      |