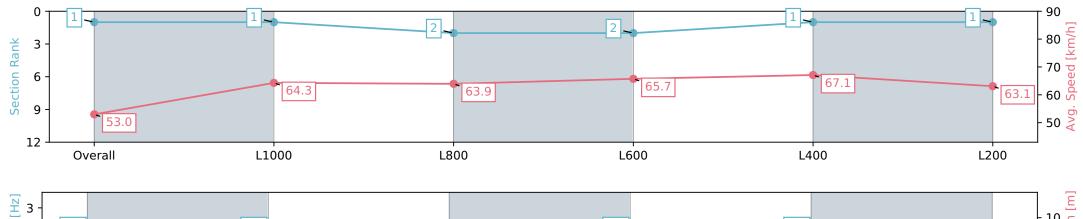

# Pukekohe Park NZ - Professional

Race 6: EL ROCA AT KARAKA 1200 - 1200m

Track Rating: Good 3, Weather: Fine, Rail Position: +6m

| Section                | Overall                  | L1000                    | L800                     | L600                     | L400                     | L200                     |
|------------------------|--------------------------|--------------------------|--------------------------|--------------------------|--------------------------|--------------------------|
| Section Times          | 1:09.28 [1]<br>(0:13.61) | 0:55.68 [1]<br>(0:11.31) | 0:44.37 [2]<br>(0:11.26) | 0:33.11 [2]<br>(0:10.90) | 0:22.21 [1]<br>(0:10.74) | 0:11.47 [1]<br>(0:11.47) |
| Average Speed [km/h]   | 53.0                     | 64.3                     | 63.9                     | 65.7                     | 67.1                     | 63.1                     |
| Top Speed [km/h]       | 66.1                     | 65.1                     | 64.7                     | 67.9                     | 68.2                     | 65.3                     |
| Avg. Dist. to Rail [m] | 3.7                      | 1.2                      | 0.5                      | 1.0                      | 0.4                      | 1.2                      |
| Avg. Stride Freq. [Hz] | 2.4                      | 2.4                      | 2.3                      | 2.4                      | 2.4                      | 2.3                      |
| Avg. Stride Length [m] | 6.0                      | 7.5                      | 7.5                      | 7.5                      | 7.5                      | 7.3                      |