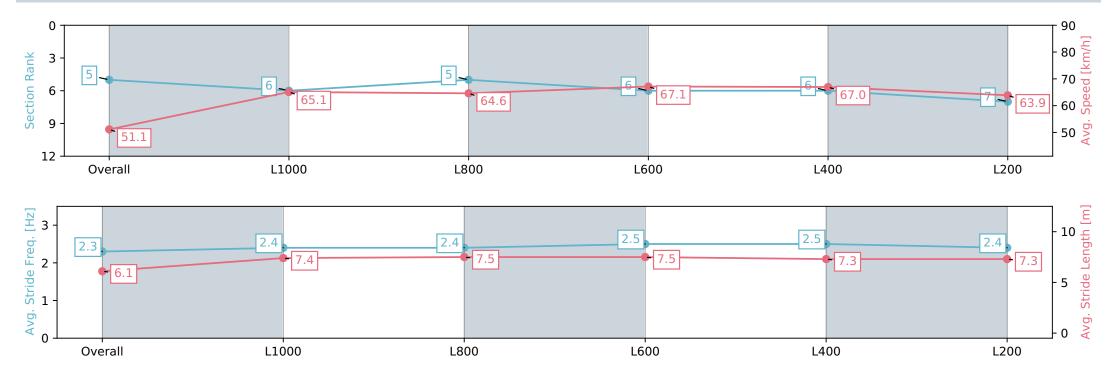

## Pukekohe Park NZ - Professional

Race 6: EL ROCA AT KARAKA 1200 - 1200m

21 January 2024 - 3:32PM

Track Rating: Good 3, Weather: Fine, Rail Position: +6m

| Section                | Overall                  | L1000                    | L800                     | L600                     | L400                     | L200                     |
|------------------------|--------------------------|--------------------------|--------------------------|--------------------------|--------------------------|--------------------------|
| Section Times          | 1:09.68 [6]<br>(0:13.75) | 0:55.93 [3]<br>(0:11.18) | 0:44.75 [3]<br>(0:11.39) | 0:33.36 [4]<br>(0:11.15) | 0:22.21 [5]<br>(0:10.72) | 0:11.49 [6]<br>(0:11.49) |
| Average Speed [km/h]   | 52.4                     | 65.0                     | 64.0                     | 65.4                     | 67.3                     | 62.7                     |
| Top Speed [km/h]       | 66.0                     | 65.9                     | 64.9                     | 68.6                     | 69.2                     | 65.7                     |
| Avg. Dist. to Rail [m] | 1.5                      | 1.5                      | 2.3                      | 4.4                      | 7.0                      | 7.4                      |
| Avg. Stride Freq. [Hz] | 2.3                      | 2.4                      | 2.3                      | 2.4                      | 2.4                      | 2.3                      |
| Avg. Stride Length [m] | 6.3                      | 7.5                      | 7.6                      | 7.5                      | 7.6                      | 7.5                      |
|                        |                          |                          |                          |                          |                          |                          |

Report Created: Sun 21 January 2024 13:56:04 GMT+11 (Note: Timing is based on positional data)

Ranking at each section and finish

No data available at this section

Horse/Jockey Name
SWERVE
Finish Rank
7
Fastest Section Time (Section)
Top Speed [km/h] (Section)
Race State
Finished