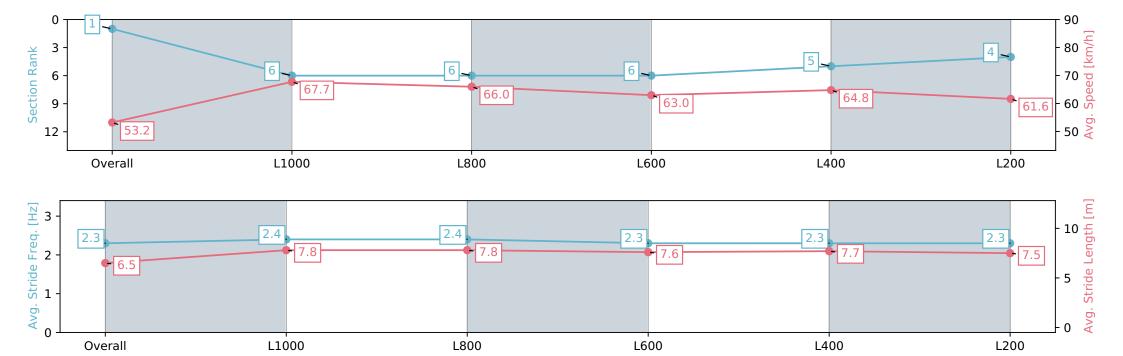

### Race 5: SKYCITY HORIZON UNCLE REMUS STAKES - 1200m

17 February 2024 - 2:52PM

Track Rating: Good 4, Weather: Fine, Rail Position: +6m

| Section                | Overall                  | L1000                    | L800                     | L600                     | L400                     | L200                     |
|------------------------|--------------------------|--------------------------|--------------------------|--------------------------|--------------------------|--------------------------|
| Section Times          | 1:09.71 [2]<br>(0:13.40) | 0:56.31 [4]<br>(0:10.62) | 0:45.69 [4]<br>(0:10.94) | 0:34.75 [3]<br>(0:11.63) | 0:23.12 [3]<br>(0:11.25) | 0:11.87 [2]<br>(0:11.87) |
| Average Speed [km/h]   | 53.9                     | 67.9                     | 65.8                     | 61.7                     | 63.9                     | 60.7                     |
| Top Speed [km/h]       | 66.5                     | 69.3                     | 68.2                     | 62.6                     | 64.7                     | 64.0                     |
| Avg. Dist. to Rail [m] | 5.1                      | 0.6                      | 0.9                      | 0.8                      | 0.8                      | 2.0                      |
| Avg. Stride Freq. [Hz] | 2.4                      | 2.5                      | 2.4                      | 2.4                      | 2.5                      | 2.5                      |
| Avg. Stride Length [m] | 6.4                      | 7.5                      | 7.5                      | 7.2                      | 7.1                      | 6.9                      |

Report Created: Sat 17 February 2024 13:18:59 GMT+11 (Note: Timing is based on positional data)

[] Ranking at each section and finish

-:--- No data available at this section

NA No data available

Horse/Jockey Name