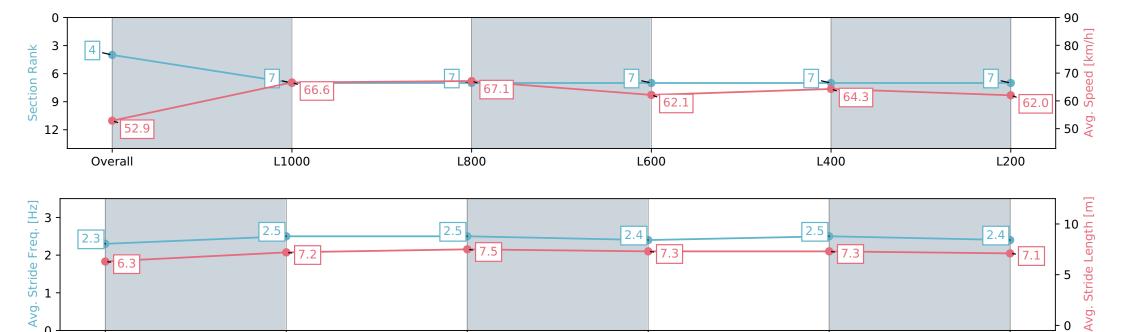

### Race 5: SKYCITY HORIZON UNCLE REMUS STAKES - 1200m

17 February 2024 - 2:52PM

Track Rating: Good 4, Weather: Fine, Rail Position: +6m

L400

| Section                | Overall                  | L1000                    | L800                     | L600                     | L400                     | L200                     |
|------------------------|--------------------------|--------------------------|--------------------------|--------------------------|--------------------------|--------------------------|
| Section Times          | 1:09.79 [4]<br>(0:13.68) | 0:56.11 [7]<br>(0:10.88) | 0:45.23 [7]<br>(0:10.73) | 0:34.50 [7]<br>(0:11.65) | 0:22.85 [7]<br>(0:11.22) | 0:11.63 [7]<br>(0:11.63) |
| Average Speed [km/h]   | 52.9                     | 66.6                     | 67.1                     | 62.1                     | 64.3                     | 62.0                     |
| Top Speed [km/h]       | 63.6                     | 68.6                     | 68.8                     | 63.4                     | 65.5                     | 64.8                     |
| Avg. Dist. to Rail [m] | 3.5                      | 1.8                      | 0.7                      | 1.2                      | 3.8                      | 6.2                      |
| Avg. Stride Freq. [Hz] | 2.3                      | 2.5                      | 2.5                      | 2.4                      | 2.5                      | 2.4                      |
| Avg. Stride Length [m] | 6.3                      | 7.2                      | 7.5                      | 7.3                      | 7.3                      | 7.1                      |