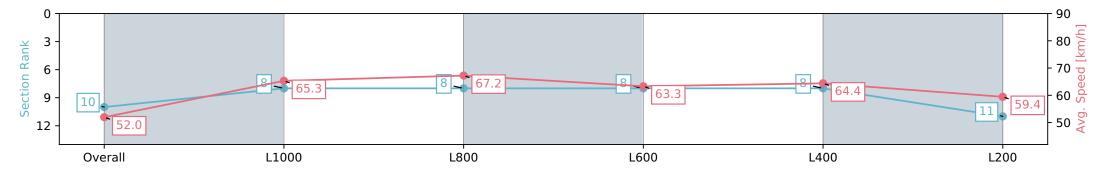

### Race 5: SKYCITY HORIZON UNCLE REMUS STAKES - 1200m

17 February 2024 - 2:52PM

Track Rating: Good 4, Weather: Fine, Rail Position: +6m

| Section                | Overall                   | L1000                    | L800                     | L600                     | L400                     | L200                      |
|------------------------|---------------------------|--------------------------|--------------------------|--------------------------|--------------------------|---------------------------|
| Section Times          | 1:10.43 [10]<br>(0:13.86) | 0:56.57 [8]<br>(0:11.04) | 0:45.53 [8]<br>(0:10.76) | 0:34.77 [8]<br>(0:11.48) | 0:23.29 [8]<br>(0:11.20) | 0:12.09 [11]<br>(0:12.09) |
| Average Speed [km/h]   | 52.0                      | 65.3                     | 67.2                     | 63.3                     | 64.4                     | 59.4                      |
| Top Speed [km/h]       | 61.9                      | 68.1                     | 69.4                     | 64.7                     | 65.6                     | 63.6                      |
| Avg. Dist. to Rail [m] | 0.2                       | 0.4                      | 1.1                      | 1.6                      | 1.8                      | 0.9                       |
| Avg. Stride Freq. [Hz] | 2.4                       | 2.4                      | 2.4                      | 2.4                      | 2.4                      | 2.3                       |
| Avg. Stride Length [m] | 6.0                       | 7.4                      | 7.6                      | 7.4                      | 7.4                      | 7.2                       |

Report Created: Sat 17 February 2024 13:19:26 GMT+11 (Note: Timing is based on positional data)

[] Ranking at each section and finish

-:--- No data available at this section

NA No data available