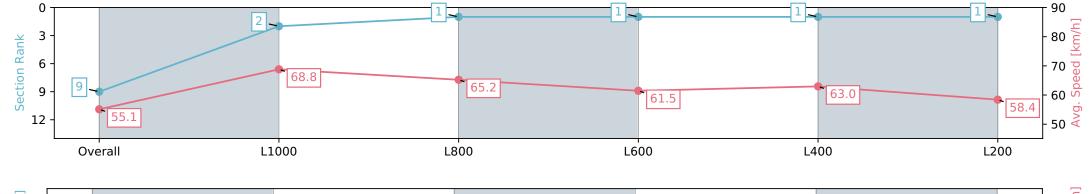

### Race 5: SKYCITY HORIZON UNCLE REMUS STAKES - 1200m

17 February 2024 - 2:52PM

Track Rating: Good 4, Weather: Fine, Rail Position: +6m

| Section                | Overall     | L1000       | L800        | L600        | L400        | L200        |
|------------------------|-------------|-------------|-------------|-------------|-------------|-------------|
|                        | 1:10.13 [9] | 0:56.99 [2] | 0:46.50 [1] | 0:35.47 [1] | 0:23.78 [1] | 0:12.34 [1] |
| Section Times          | (0:13.14)   | (0:10.49)   | (0:11.03)   | (0:11.69)   | (0:11.44)   | (0:12.34)   |
| Average Speed [km/h]   | 55.1        | 68.8        | 65.2        | 61.5        | 63.0        | 58.4        |
| Top Speed [km/h]       | 67.2        | 69.6        | 67.6        | 62.5        | 64.1        | 62.2        |
| Avg. Dist. to Rail [m] | 4.2         | 1.1         | 0.7         | 0.5         | 0.4         | 0.3         |
| Avg. Stride Freq. [Hz] | 2.4         | 2.5         | 2.4         | 2.4         | 2.4         | 2.3         |
| Avg. Stride Length [m] | 6.5         | 7.5         | 7.5         | 7.2         | 7.3         | 6.9         |