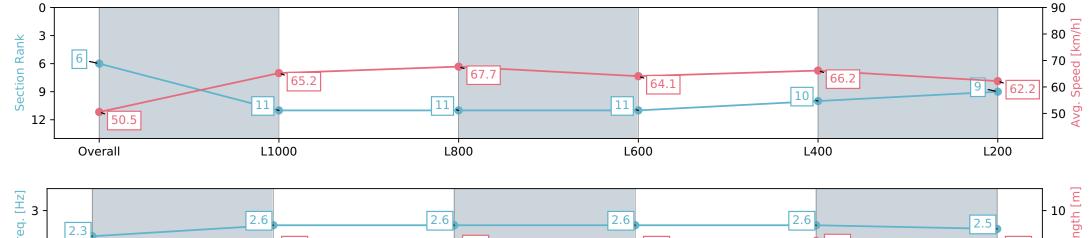

### Race 5: SKYCITY HORIZON UNCLE REMUS STAKES - 1200m

17 February 2024 - 2:52PM

Track Rating: Good 4, Weather: Fine, Rail Position: +6m

L400

| Section                | Overall                   | L1000                    | L800                     | L600                     | L400                     | L200                     |
|------------------------|---------------------------|--------------------------|--------------------------|--------------------------|--------------------------|--------------------------|
| Section Times          | 1:10.59 [11]<br>(0:13.20) | 0:57.39 [3]<br>(0:10.48) | 0:46.91 [2]<br>(0:11.03) | 0:35.88 [2]<br>(0:11.76) | 0:24.12 [2]<br>(0:11.52) | 0:12.60 [5]<br>(0:12.60) |
| Average Speed [km/h]   | 55.0                      | 69.3                     | 65.5                     | 61.3                     | 62.5                     | 57.1                     |
| Top Speed [km/h]       | 67.5                      | 70.2                     | 68.1                     | 62.7                     | 63.9                     | 61.3                     |
| Avg. Dist. to Rail [m] | 6.3                       | 2.6                      | 0.7                      | 0.6                      | 2.1                      | 2.6                      |
| Avg. Stride Freq. [Hz] | 2.4                       | 2.5                      | 2.4                      | 2.3                      | 2.4                      | 2.3                      |
| Avg. Stride Length [m] | 6.4                       | 7.7                      | 7.6                      | 7.3                      | 7.2                      | 6.9                      |