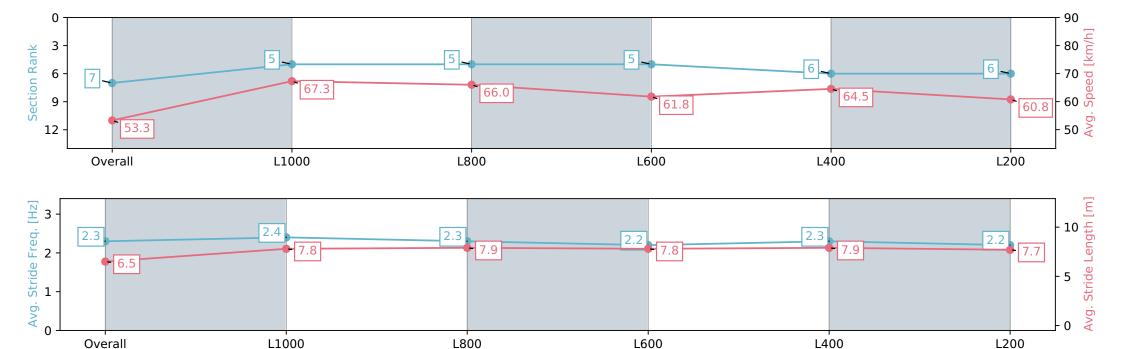

### Race 5: SKYCITY HORIZON UNCLE REMUS STAKES - 1200m

17 February 2024 - 2:52PM

Track Rating: Good 4, Weather: Fine, Rail Position: +6m

| Section                | Overall                  | L1000                    | L800                     | L600                     | L400                     | L200                     |
|------------------------|--------------------------|--------------------------|--------------------------|--------------------------|--------------------------|--------------------------|
| Section Times          | 1:09.86 [7]<br>(0:13.53) | 0:56.33 [5]<br>(0:10.70) | 0:45.63 [5]<br>(0:10.95) | 0:34.68 [5]<br>(0:11.66) | 0:23.02 [6]<br>(0:11.18) | 0:11.84 [6]<br>(0:11.84) |
| Average Speed [km/h]   | 53.3                     | 67.3                     | 66.0                     | 61.8                     | 64.5                     | 60.8                     |
| Top Speed [km/h]       | 64.9                     | 68.7                     | 68.3                     | 63.1                     | 65.3                     | 63.6                     |
| Avg. Dist. to Rail [m] | 0.8                      | 0.4                      | 0.6                      | 0.6                      | 0.8                      | 1.6                      |
| Avg. Stride Freq. [Hz] | 2.3                      | 2.4                      | 2.3                      | 2.2                      | 2.3                      | 2.2                      |
| Avg. Stride Length [m] | 6.5                      | 7.8                      | 7.9                      | 7.8                      | 7.9                      | 7.7                      |