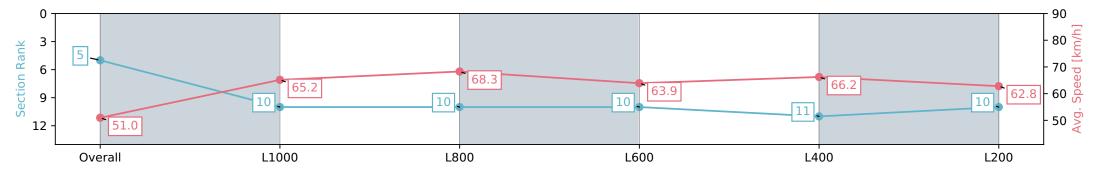

#### Race 5: SKYCITY HORIZON UNCLE REMUS STAKES - 1200m

17 February 2024 - 2:52PM

Track Rating: Good 4, Weather: Fine, Rail Position: +6m

| Section                | Overall                  | L1000                     | L800                      | L600                      | L400                      | L200                      |
|------------------------|--------------------------|---------------------------|---------------------------|---------------------------|---------------------------|---------------------------|
| Section Times          | 1:09.79 [5]<br>(0:14.21) | 0:55.58 [10]<br>(0:11.14) | 0:44.44 [10]<br>(0:10.57) | 0:33.86 [10]<br>(0:11.48) | 0:22.38 [11]<br>(0:10.89) | 0:11.49 [10]<br>(0:11.49) |
| Average Speed [km/h]   | 51.0                     | 65.2                      | 68.3                      | 63.9                      | 66.2                      | 62.8                      |
| Top Speed [km/h]       | 63.4                     | 68.0                      | 69.2                      | 66.1                      | 67.2                      | 66.6                      |
| Avg. Dist. to Rail [m] | 6.7                      | 2.5                       | 0.9                       | 3.1                       | 5.0                       | 5.6                       |
| Avg. Stride Freq. [Hz] | 2.3                      | 2.4                       | 2.5                       | 2.4                       | 2.5                       | 2.4                       |
| Avg. Stride Length [m] | 6.2                      | 7.4                       | 7.6                       | 7.3                       | 7.3                       | 7.3                       |