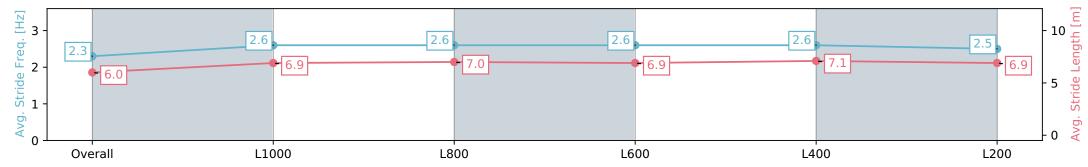

### Race 5: SKYCITY HORIZON UNCLE REMUS STAKES - 1200m

17 February 2024 - 2:52PM

Track Rating: Good 4, Weather: Fine, Rail Position: +6m

| Section                | Overall                  | L1000                    | L800                     | L600                     | L400                     | L200                     |
|------------------------|--------------------------|--------------------------|--------------------------|--------------------------|--------------------------|--------------------------|
| Section Times          | 1:09.60 [1]<br>(0:13.56) | 0:56.03 [6]<br>(0:10.69) | 0:45.34 [6]<br>(0:10.95) | 0:34.39 [6]<br>(0:11.56) | 0:22.82 [5]<br>(0:11.14) | 0:11.68 [4]<br>(0:11.68) |
| Average Speed [km/h]   | 53.2                     | 67.7                     | 66.0                     | 63.0                     | 64.8                     | 61.6                     |
| Top Speed [km/h]       | 63.9                     | 70.0                     | 69.4                     | 64.6                     | 65.2                     | 64.3                     |
| Avg. Dist. to Rail [m] | 2.8                      | 1.5                      | 0.8                      | 1.9                      | 4.0                      | 4.4                      |
| Avg. Stride Freq. [Hz] | 2.3                      | 2.4                      | 2.4                      | 2.3                      | 2.3                      | 2.3                      |
| Avg. Stride Length [m] | 6.5                      | 7.8                      | 7.8                      | 7.6                      | 7.7                      | 7.5                      |