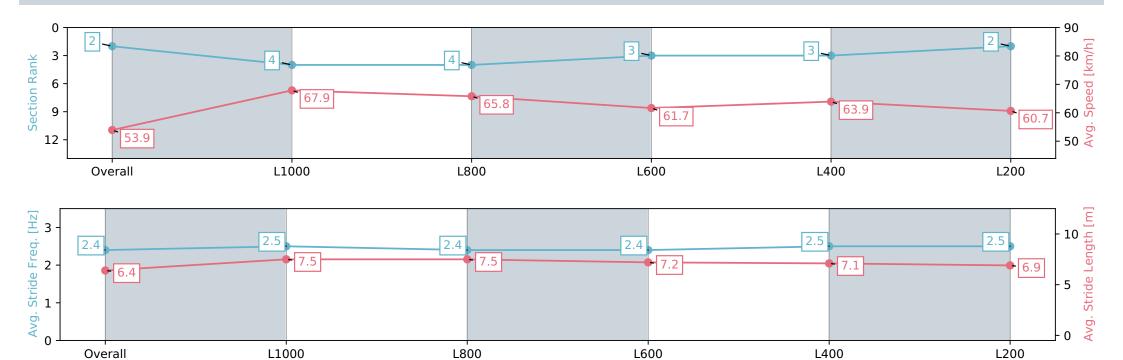

### Race 5: SKYCITY HORIZON UNCLE REMUS STAKES - 1200m

17 February 2024 - 2:52PM

Track Rating: Good 4, Weather: Fine, Rail Position: +6m

| Section                | Overall                  | L1000                    | L800                     | L600                     | L400                     | L200                     |
|------------------------|--------------------------|--------------------------|--------------------------|--------------------------|--------------------------|--------------------------|
| Section Times          | 1:09.76 [3]<br>(0:14.04) | 0:55.72 [9]<br>(0:11.03) | 0:44.69 [9]<br>(0:10.67) | 0:34.02 [9]<br>(0:11.45) | 0:22.57 [9]<br>(0:11.06) | 0:11.51 [8]<br>(0:11.51) |
| Average Speed [km/h]   | 51.4                     | 65.7                     | 67.7                     | 63.8                     | 65.2                     | 62.6                     |
| Top Speed [km/h]       | 63.2                     | 67.4                     | 69.7                     | 65.2                     | 66.2                     | 64.6                     |
| Avg. Dist. to Rail [m] | 2.2                      | 1.4                      | 0.8                      | 2.2                      | 5.5                      | 7.0                      |
| Avg. Stride Freq. [Hz] | 2.3                      | 2.4                      | 2.4                      | 2.4                      | 2.4                      | 2.4                      |
| Avg. Stride Length [m] | 6.2                      | 7.5                      | 7.7                      | 7.5                      | 7.5                      | 7.3                      |

Report Created: Sat 17 February 2024 13:19:02 GMT+11 (Note: Timing is based on positional data)

[] Ranking at each section and finish

-:--- No data available at this section

NA No data available