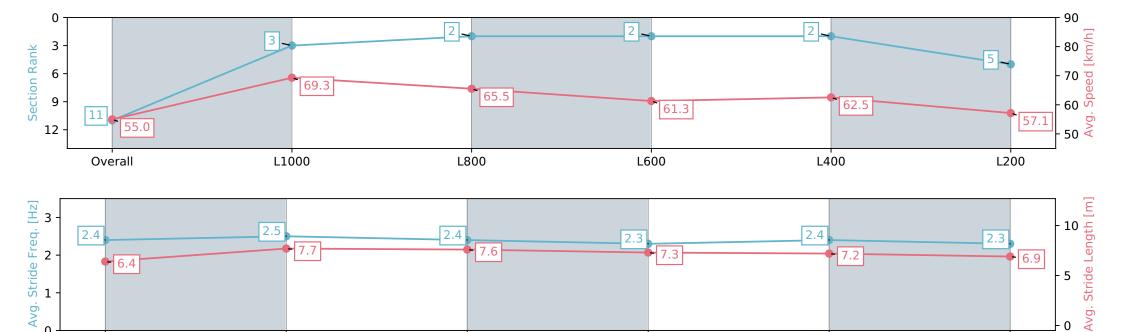

### Race 5: SKYCITY HORIZON UNCLE REMUS STAKES - 1200m

17 February 2024 - 2:52PM

Track Rating: Good 4, Weather: Fine, Rail Position: +6m

| Section                | Overall     | L1000       | L800        | L600        | L400        | L200        |
|------------------------|-------------|-------------|-------------|-------------|-------------|-------------|
|                        | 1:10.13 [9] | 0:56.99 [2] | 0:46.50 [1] | 0:35.47 [1] | 0:23.78 [1] | 0:12.34 [1] |
| Section Times          | (0:13.14)   | (0:10.49)   | (0:11.03)   | (0:11.69)   | (0:11.44)   | (0:12.34)   |
| Average Speed [km/h]   | 55.1        | 68.8        | 65.2        | 61.5        | 63.0        | 58.4        |
| Top Speed [km/h]       | 67.2        | 69.6        | 67.6        | 62.5        | 64.1        | 62.2        |
| Avg. Dist. to Rail [m] | 4.2         | 1.1         | 0.7         | 0.5         | 0.4         | 0.3         |
| Avg. Stride Freq. [Hz] | 2.4         | 2.5         | 2.4         | 2.4         | 2.4         | 2.3         |
| Avg. Stride Length [m] | 6.5         | 7.5         | 7.5         | 7.2         | 7.3         | 6.9         |

AUCKLAND THOROUGHBRED SINCE RACING 1874

Report Created: Sat 17 February 2024 13:19:22 GMT+11 (Note: Timing is based on positional data)

[] Ranking at each section and finish

-:--- No data available at this section