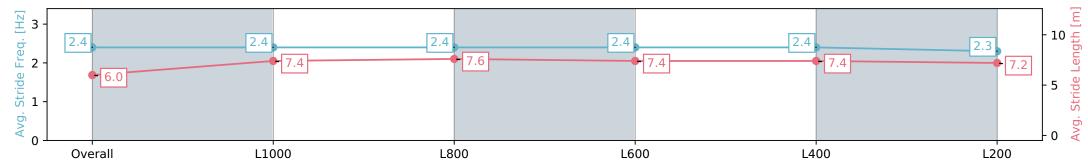

### Race 5: SKYCITY HORIZON UNCLE REMUS STAKES - 1200m

17 February 2024 - 2:52PM

Track Rating: Good 4, Weather: Fine, Rail Position: +6m

| Section                | Overall                  | L1000                    | L800                     | L600                     | L400                     | L200                     |
|------------------------|--------------------------|--------------------------|--------------------------|--------------------------|--------------------------|--------------------------|
| Section Times          | 1:09.60 [1]<br>(0:13.56) | 0:56.03 [6]<br>(0:10.69) | 0:45.34 [6]<br>(0:10.95) | 0:34.39 [6]<br>(0:11.56) | 0:22.82 [5]<br>(0:11.14) | 0:11.68 [4]<br>(0:11.68) |
| Average Speed [km/h]   | 53.2                     | 67.7                     | 66.0                     | 63.0                     | 64.8                     | 61.6                     |
| Top Speed [km/h]       | 63.9                     | 70.0                     | 69.4                     | 64.6                     | 65.2                     | 64.3                     |
| Avg. Dist. to Rail [m] | 2.8                      | 1.5                      | 0.8                      | 1.9                      | 4.0                      | 4.4                      |
| Avg. Stride Freq. [Hz] | 2.3                      | 2.4                      | 2.4                      | 2.3                      | 2.3                      | 2.3                      |
| Avg. Stride Length [m] | 6.5                      | 7.8                      | 7.8                      | 7.6                      | 7.7                      | 7.5                      |

Report Created: Sat 17 February 2024 13:18:55 GMT+11 (Note: Timing is based on positional data)

[] Ranking at each section and finish

-:--- No data available at this section

NA No data available

JUST A FLOOZIE
2