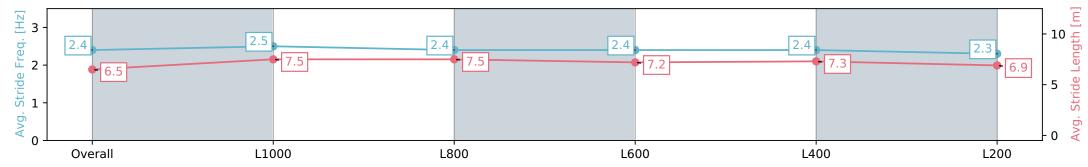

### Race 5: SKYCITY HORIZON UNCLE REMUS STAKES - 1200m

17 February 2024 - 2:52PM

Track Rating: Good 4, Weather: Fine, Rail Position: +6m

| Section                | Overall                  | L1000                    | L800                     | L600                     | L400                     | L200                     |
|------------------------|--------------------------|--------------------------|--------------------------|--------------------------|--------------------------|--------------------------|
| Section Times          | 1:09.71 [2]<br>(0:13.40) | 0:56.31 [4]<br>(0:10.62) | 0:45.69 [4]<br>(0:10.94) | 0:34.75 [3]<br>(0:11.63) | 0:23.12 [3]<br>(0:11.25) | 0:11.87 [2]<br>(0:11.87) |
| Average Speed [km/h]   | 53.9                     | 67.9                     | 65.8                     | 61.7                     | 63.9                     | 60.7                     |
| Top Speed [km/h]       | 66.5                     | 69.3                     | 68.2                     | 62.6                     | 64.7                     | 64.0                     |
| Avg. Dist. to Rail [m] | 5.1                      | 0.6                      | 0.9                      | 0.8                      | 0.8                      | 2.0                      |
| Avg. Stride Freq. [Hz] | 2.4                      | 2.5                      | 2.4                      | 2.4                      | 2.5                      | 2.5                      |
| Avg. Stride Length [m] | 6.4                      | 7.5                      | 7.5                      | 7.2                      | 7.1                      | 6.9                      |

Report Created: Sat 17 February 2024 13:18:59 GMT+11 (Note: Timing is based on positional data)

[] Ranking at each section and finish

-:--- No data available at this section

NA No data available

Horse/Jockey Name