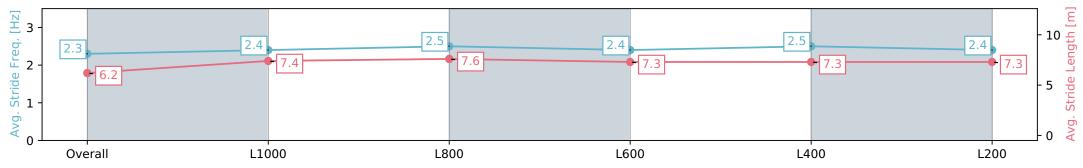

### Race 5: SKYCITY HORIZON UNCLE REMUS STAKES - 1200m

17 February 2024 - 2:52PM

Track Rating: Good 4, Weather: Fine, Rail Position: +6m

| Section                | Overall                  | L1000                     | L800                      | L600                      | L400                      | L200                     |
|------------------------|--------------------------|---------------------------|---------------------------|---------------------------|---------------------------|--------------------------|
| Section Times          | 1:09.83 [6]<br>(0:14.28) | 0:55.54 [11]<br>(0:11.10) | 0:44.44 [11]<br>(0:10.67) | 0:33.77 [11]<br>(0:11.32) | 0:22.45 [10]<br>(0:10.89) | 0:11.56 [9]<br>(0:11.56) |
| Average Speed [km/h]   | 50.5                     | 65.2                      | 67.7                      | 64.1                      | 66.2                      | 62.2                     |
| Top Speed [km/h]       | 61.3                     | 67.2                      | 68.9                      | 65.7                      | 66.9                      | 64.8                     |
| Avg. Dist. to Rail [m] | 4.9                      | 1.5                       | 0.7                       | 1.2                       | 3.0                       | 4.3                      |
| Avg. Stride Freq. [Hz] | 2.3                      | 2.6                       | 2.6                       | 2.6                       | 2.6                       | 2.5                      |
| Avg. Stride Length [m] | 6.0                      | 6.9                       | 7.0                       | 6.9                       | 7.1                       | 6.9                      |