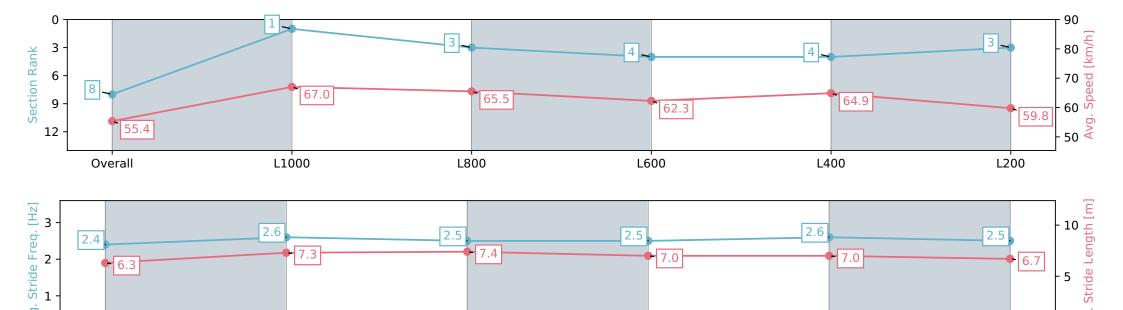

### Race 5: SKYCITY HORIZON UNCLE REMUS STAKES - 1200m

17 February 2024 - 2:52PM

Track Rating: Good 4, Weather: Fine, Rail Position: +6m

L400

| Section                | Overall                  | L1000                    | L800                     | L600                     | L400                     | L200                     |
|------------------------|--------------------------|--------------------------|--------------------------|--------------------------|--------------------------|--------------------------|
| Section Times          | 1:09.92 [8]<br>(0:13.08) | 0:56.84 [1]<br>(0:10.86) | 0:45.98 [3]<br>(0:11.09) | 0:34.89 [4]<br>(0:11.72) | 0:23.17 [4]<br>(0:11.11) | 0:12.06 [3]<br>(0:12.06) |
| Average Speed [km/h]   | 55.4                     | 67.0                     | 65.5                     | 62.3                     | 64.9                     | 59.8                     |
| Top Speed [km/h]       | 66.6                     | 68.6                     | 68.5                     | 63.5                     | 66.1                     | 63.5                     |
| Avg. Dist. to Rail [m] | 5.5                      | 2.8                      | 2.1                      | 2.5                      | 3.4                      | 2.6                      |
| Avg. Stride Freq. [Hz] | 2.4                      | 2.6                      | 2.5                      | 2.5                      | 2.6                      | 2.5                      |
| Avg. Stride Length [m] | 6.3                      | 7.3                      | 7.4                      | 7.0                      | 7.0                      | 6.7                      |