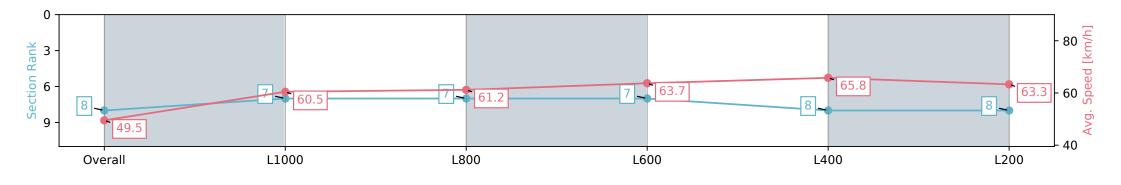

## Race 2: BENTLEYS CHARTERED ACCOUNTANTS 1200 - 1200m

17 February 2024 - 1:00PM

Track Rating: Good 4, Weather: Fine, Rail Position: +6m

| Section                | Overall                  | L1000                    | L800                     | L600                     | L400                     | L200                     |
|------------------------|--------------------------|--------------------------|--------------------------|--------------------------|--------------------------|--------------------------|
| Section Times          | 1:12.24 [8]<br>(0:14.62) | 0:57.62 [7]<br>(0:11.95) | 0:45.67 [7]<br>(0:11.79) | 0:33.88 [7]<br>(0:11.56) | 0:22.32 [8]<br>(0:10.96) | 0:11.36 [8]<br>(0:11.36) |
| Average Speed [km/h]   | 49.5                     | 60.5                     | 61.2                     | 63.7                     | 65.8                     | 63.3                     |
| Top Speed [km/h]       | 59.4                     | 61.6                     | 61.9                     | 65.4                     | 66.5                     | 65.4                     |
| Avg. Dist. to Rail [m] | 5.2                      | 1.0                      | 0.6                      | 3.5                      | 7.1                      | 10.1                     |
| Avg. Stride Freq. [Hz] | 2.2                      | 2.3                      | 2.3                      | 2.4                      | 2.4                      | 2.3                      |
| Avg. Stride Length [m] | 6.9                      | 7.2                      | 7.4                      | 7.5                      | 7.6                      | 7.5                      |