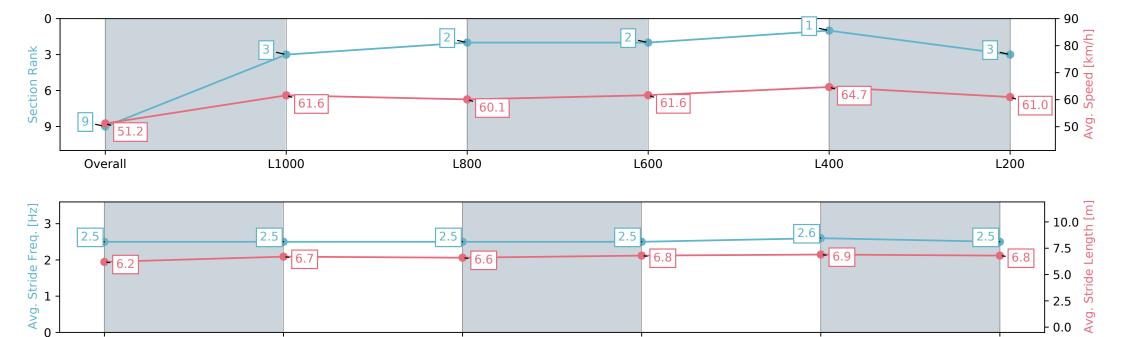

# Horse/Jockey Name MANRICO Finish Rank 9 Fastest Section Time (Section) 0:11.13 (L400) Top Speed [km/h] (Section) 66.2 (L400)

**Finished** 

Ellerslie NZ - Professional

## Race 2: BENTLEYS CHARTERED ACCOUNTANTS 1200 - 1200m

17 February 2024 - 1:00PM

Track Rating: Good 4, Weather: Fine, Rail Position: +6m

L400

| Section                | Overall                  | L1000                    | L800                     | L600                     | L400                     | L200                     |
|------------------------|--------------------------|--------------------------|--------------------------|--------------------------|--------------------------|--------------------------|
| Section Times          | 1:12.40 [9]<br>(0:14.13) | 0:58.27 [3]<br>(0:11.76) | 0:46.51 [2]<br>(0:11.89) | 0:34.62 [2]<br>(0:11.66) | 0:22.96 [1]<br>(0:11.13) | 0:11.83 [3]<br>(0:11.83) |
| Average Speed [km/h]   | 51.2                     | 61.6                     | 60.1                     | 61.6                     | 64.7                     | 61.0                     |
| Top Speed [km/h]       | 60.8                     | 62.9                     | 60.6                     | 63.9                     | 66.2                     | 64.0                     |
| Avg. Dist. to Rail [m] | 4.2                      | 1.3                      | 1.1                      | 1.6                      | 2.6                      | 3.9                      |
| Avg. Stride Freq. [Hz] | 2.5                      | 2.5                      | 2.5                      | 2.5                      | 2.6                      | 2.5                      |
| Avg. Stride Length [m] | 6.2                      | 6.7                      | 6.6                      | 6.8                      | 6.9                      | 6.8                      |