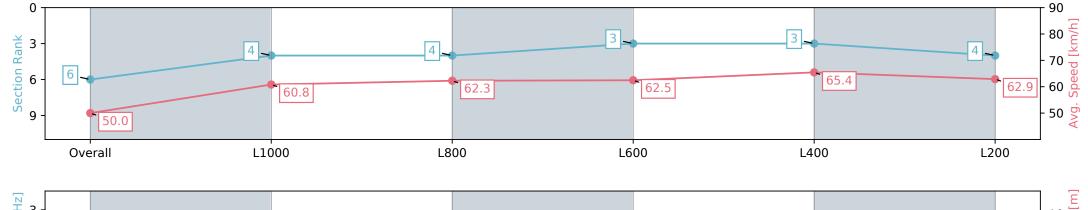

## Horse/Jockey Name NEW YORK JAZZ Finish Rank 6 Fastest Section Time (Section) Top Speed [km/h] (Section) 66.4 (L400)

**Finished** 

Ellerslie NZ - Professional

## Race 2: BENTLEYS CHARTERED ACCOUNTANTS 1200 - 1200m

17 February 2024 - 1:00PM

Track Rating: Good 4, Weather: Fine, Rail Position: +6m

| Section                | Overall                  | L1000                    | L800                     | L600                     | L400                     | L200                     |
|------------------------|--------------------------|--------------------------|--------------------------|--------------------------|--------------------------|--------------------------|
| Section Times          | 1:12.10 [6]<br>(0:14.47) | 0:57.63 [4]<br>(0:11.84) | 0:45.79 [4]<br>(0:11.56) | 0:34.23 [3]<br>(0:11.77) | 0:22.46 [3]<br>(0:11.01) | 0:11.45 [4]<br>(0:11.45) |
| Average Speed [km/h]   | 50.0                     | 60.8                     | 62.3                     | 62.5                     | 65.4                     | 62.9                     |
| Top Speed [km/h]       | 60.2                     | 61.6                     | 63.2                     | 64.5                     | 66.4                     | 65.1                     |
| Avg. Dist. to Rail [m] | 4.0                      | 0.3                      | 0.3                      | 3.2                      | 7.0                      | 8.8                      |
| Avg. Stride Freq. [Hz] | 2.3                      | 2.4                      | 2.4                      | 2.4                      | 2.5                      | 2.5                      |
| Avg. Stride Length [m] | 6.5                      | 7.0                      | 7.2                      | 7.0                      | 7.1                      | 6.9                      |