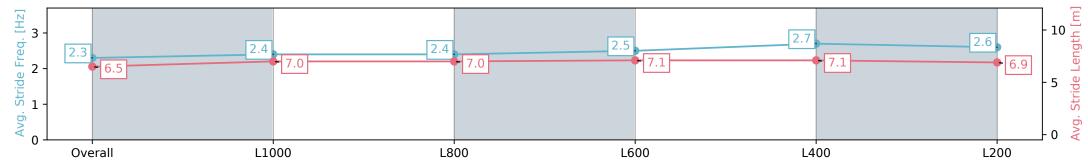

## Race 2: BENTLEYS CHARTERED ACCOUNTANTS 1200 - 1200m

17 February 2024 - 1:00PM

Track Rating: Good 4, Weather: Fine, Rail Position: +6m

| Section                | Overall                  | L1000                    | L800                     | L600                     | L400                     | L200                     |
|------------------------|--------------------------|--------------------------|--------------------------|--------------------------|--------------------------|--------------------------|
| Section Times          | 1:11.41 [1]<br>(0:14.57) | 0:56.83 [6]<br>(0:11.91) | 0:44.92 [6]<br>(0:11.77) | 0:33.15 [6]<br>(0:11.56) | 0:21.59 [6]<br>(0:10.43) | 0:11.16 [1]<br>(0:11.16) |
| Average Speed [km/h]   | 49.7                     | 61.2                     | 61.9                     | 64.1                     | 69.3                     | 64.5                     |
| Top Speed [km/h]       | 58.2                     | 63.0                     | 62.6                     | 65.3                     | 70.3                     | 68.1                     |
| Avg. Dist. to Rail [m] | 6.2                      | 3.4                      | 2.5                      | 4.8                      | 7.6                      | 7.2                      |
| Avg. Stride Freq. [Hz] | 2.3                      | 2.4                      | 2.4                      | 2.5                      | 2.7                      | 2.6                      |
| Avg. Stride Length [m] | 6.5                      | 7.0                      | 7.0                      | 7.1                      | 7.1                      | 6.9                      |