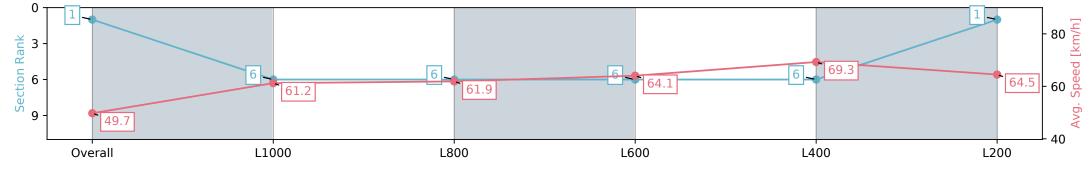

## Race 2: BENTLEYS CHARTERED ACCOUNTANTS 1200 - 1200m

17 February 2024 - 1:00PM

Track Rating: Good 4, Weather: Fine, Rail Position: +6m

| Section                | Overall                  | L1000                    | L800                     | L600                     | L400                     | L200                     |
|------------------------|--------------------------|--------------------------|--------------------------|--------------------------|--------------------------|--------------------------|
| Section Times          | 1:11.41 [1]<br>(0:14.57) | 0:56.83 [6]<br>(0:11.91) | 0:44.92 [6]<br>(0:11.77) | 0:33.15 [6]<br>(0:11.56) | 0:21.59 [6]<br>(0:10.43) | 0:11.16 [1]<br>(0:11.16) |
| Average Speed [km/h]   | 49.7                     | 61.2                     | 61.9                     | 64.1                     | 69.3                     | 64.5                     |
| Top Speed [km/h]       | 58.2                     | 63.0                     | 62.6                     | 65.3                     | 70.3                     | 68.1                     |
| Avg. Dist. to Rail [m] | 6.2                      | 3.4                      | 2.5                      | 4.8                      | 7.6                      | 7.2                      |
| Avg. Stride Freq. [Hz] | 2.3                      | 2.4                      | 2.4                      | 2.5                      | 2.7                      | 2.6                      |
| Avg. Stride Length [m] | 6.5                      | 7.0                      | 7.0                      | 7.1                      | 7.1                      | 6.9                      |