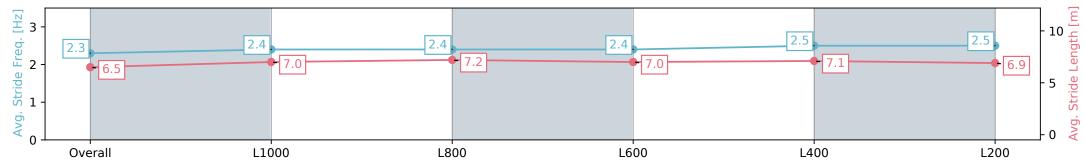

## Race 2: BENTLEYS CHARTERED ACCOUNTANTS 1200 - 1200m

17 February 2024 - 1:00PM

Track Rating: Good 4, Weather: Fine, Rail Position: +6m

| Section                | Overall                  | L1000                    | L800                     | L600                     | L400                     | L200                     |
|------------------------|--------------------------|--------------------------|--------------------------|--------------------------|--------------------------|--------------------------|
| Section Times          | 1:11.41 [1]<br>(0:14.57) | 0:56.83 [6]<br>(0:11.91) | 0:44.92 [6]<br>(0:11.77) | 0:33.15 [6]<br>(0:11.56) | 0:21.59 [6]<br>(0:10.43) | 0:11.16 [1]<br>(0:11.16) |
| Average Speed [km/h]   | 49.7                     | 61.2                     | 61.9                     | 64.1                     | 69.3                     | 64.5                     |
| Top Speed [km/h]       | 58.2                     | 63.0                     | 62.6                     | 65.3                     | 70.3                     | 68.1                     |
| Avg. Dist. to Rail [m] | 6.2                      | 3.4                      | 2.5                      | 4.8                      | 7.6                      | 7.2                      |
| Avg. Stride Freq. [Hz] | 2.3                      | 2.4                      | 2.4                      | 2.5                      | 2.7                      | 2.6                      |
| Avg. Stride Length [m] | 6.5                      | 7.0                      | 7.0                      | 7.1                      | 7.1                      | 6.9                      |