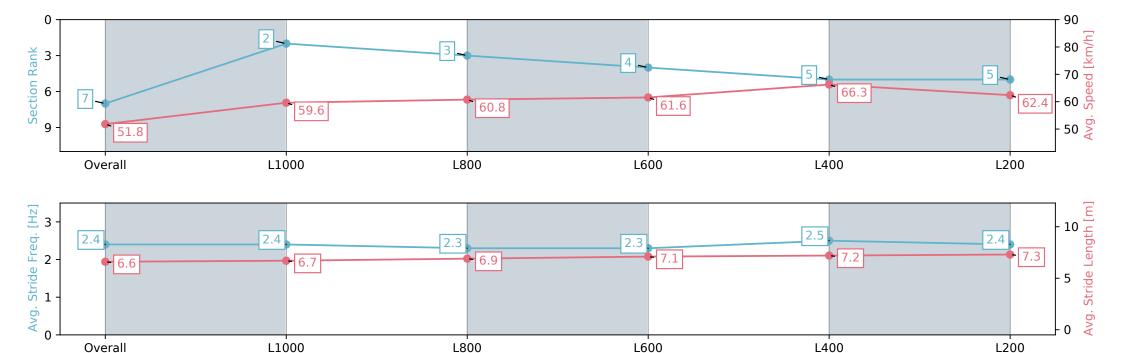

## Race 2: BENTLEYS CHARTERED ACCOUNTANTS 1200 - 1200m

17 February 2024 - 1:00PM

Track Rating: Good 4, Weather: Fine, Rail Position: +6m

| Section                | Overall                  | L1000                    | L800                     | L600                     | L400                     | L200                     |
|------------------------|--------------------------|--------------------------|--------------------------|--------------------------|--------------------------|--------------------------|
| Section Times          | 1:12.21 [7]<br>(0:13.93) | 0:58.28 [2]<br>(0:12.13) | 0:46.15 [3]<br>(0:11.91) | 0:34.24 [4]<br>(0:11.81) | 0:22.43 [5]<br>(0:10.88) | 0:11.55 [5]<br>(0:11.55) |
| Average Speed [km/h]   | 51.8                     | 59.6                     | 60.8                     | 61.6                     | 66.3                     | 62.4                     |
| Top Speed [km/h]       | 59.6                     | 60.8                     | 61.5                     | 64.2                     | 67.3                     | 65.0                     |
| Avg. Dist. to Rail [m] | 0.9                      | 1.1                      | 1.3                      | 1.8                      | 0.4                      | 0.6                      |
| Avg. Stride Freq. [Hz] | 2.4                      | 2.4                      | 2.3                      | 2.3                      | 2.5                      | 2.4                      |
| Avg. Stride Length [m] | 6.6                      | 6.7                      | 6.9                      | 7.1                      | 7.2                      | 7.3                      |