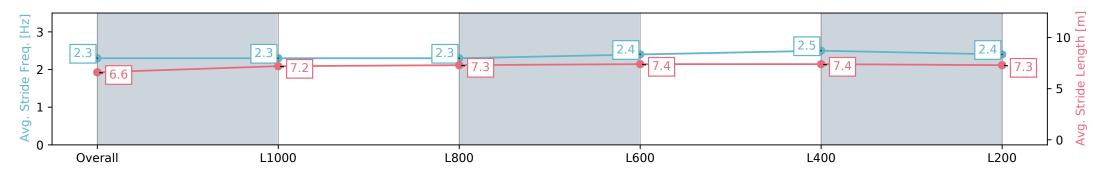

# Horse/Jockey Name RIODINI Finish Rank 5 Fastest Section Time (Section) 0:11.01 (L400) Top Speed [km/h] (Section) 66.4 (L400)

**Finished** 

AUCKLAND Race 2
THOROUGHBRED
SINCE RACING 1004

## Race 2: BENTLEYS CHARTERED ACCOUNTANTS 1200 - 1200m

17 February 2024 - 1:00PM

Track Rating: Good 4, Weather: Fine, Rail Position: +6m

| Section                | Overall                  | L1000                    | L800                     | L600                     | L400                     | L200                     |
|------------------------|--------------------------|--------------------------|--------------------------|--------------------------|--------------------------|--------------------------|
| Section Times          | 1:12.02 [5]<br>(0:14.49) | 0:57.53 [5]<br>(0:11.90) | 0:45.63 [5]<br>(0:11.72) | 0:33.91 [5]<br>(0:11.56) | 0:22.34 [4]<br>(0:11.01) | 0:11.33 [6]<br>(0:11.33) |
| Average Speed [km/h]   | 49.8                     | 60.6                     | 61.4                     | 62.9                     | 65.6                     | 63.5                     |
| Top Speed [km/h]       | 59.9                     | 61.2                     | 61.9                     | 65.3                     | 66.4                     | 66.0                     |
| Avg. Dist. to Rail [m] | 2.7                      | 0.3                      | 0.1                      | 1.9                      | 4.1                      | 5.0                      |
| Avg. Stride Freq. [Hz] | 2.3                      | 2.3                      | 2.3                      | 2.4                      | 2.5                      | 2.4                      |
| Avg. Stride Length [m] | 6.6                      | 7.2                      | 7.3                      | 7.4                      | 7.4                      | 7.3                      |