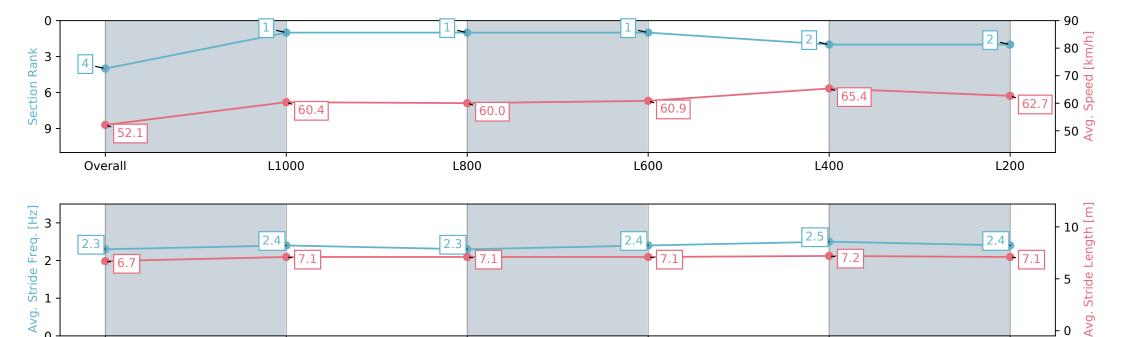

## Horse/Jockey Name SINGING SUN Finish Rank 4 Fastest Section Time (Section) 0:11.02 (L400) Top Speed [km/h] (Section) 66.2 (L400)

**Finished** 

Ellerslie NZ - Professional

## Race 2: BENTLEYS CHARTERED ACCOUNTANTS 1200 - 1200m

17 February 2024 - 1:00PM

Track Rating: Good 4, Weather: Fine, Rail Position: +6m

L400

| Section                | Overall                  | L1000                    | L800                     | L600                     | L400                     | L200                     |
|------------------------|--------------------------|--------------------------|--------------------------|--------------------------|--------------------------|--------------------------|
| Section Times          | 1:11.97 [4]<br>(0:13.82) | 0:58.15 [1]<br>(0:11.90) | 0:46.25 [1]<br>(0:11.94) | 0:34.31 [1]<br>(0:11.81) | 0:22.50 [2]<br>(0:11.02) | 0:11.48 [2]<br>(0:11.48) |
| Average Speed [km/h]   | 52.1                     | 60.4                     | 60.0                     | 60.9                     | 65.4                     | 62.7                     |
| Top Speed [km/h]       | 60.9                     | 61.7                     | 61.5                     | 64.4                     | 66.2                     | 64.8                     |
| Avg. Dist. to Rail [m] | 1.9                      | 0.8                      | 1.3                      | 1.0                      | 1.1                      | 2.4                      |
| Avg. Stride Freq. [Hz] | 2.3                      | 2.4                      | 2.3                      | 2.4                      | 2.5                      | 2.4                      |
| Avg. Stride Length [m] | 6.7                      | 7.1                      | 7.1                      | 7.1                      | 7.2                      | 7.1                      |