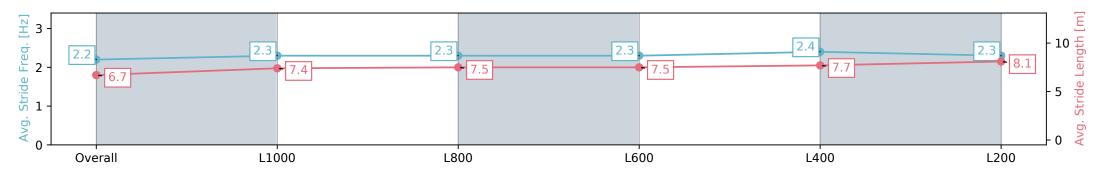

## Race 2: BENTLEYS CHARTERED ACCOUNTANTS 1200 - 1200m

17 February 2024 - 1:00PM

Track Rating: Good 4, Weather: Fine, Rail Position: +6m

| Section                | Overall                  | L1000                    | L800                     | L600                     | L400                     | L200                     |
|------------------------|--------------------------|--------------------------|--------------------------|--------------------------|--------------------------|--------------------------|
| Section Times          | 1:11.78 [3]<br>(0:14.91) | 0:56.87 [8]<br>(0:11.84) | 0:45.03 [8]<br>(0:11.68) | 0:33.35 [8]<br>(0:11.42) | 0:21.93 [7]<br>(0:10.87) | 0:11.06 [7]<br>(0:11.06) |
| Average Speed [km/h]   | 48.5                     | 60.6                     | 60.9                     | 62.3                     | 66.3                     | 65.1                     |
| Top Speed [km/h]       | 59.4                     | 61.7                     | 61.2                     | 64.3                     | 68.4                     | 67.5                     |
| Avg. Dist. to Rail [m] | 5.5                      | 0.8                      | 2.5                      | 2.0                      | 2.5                      | 6.1                      |
| Avg. Stride Freq. [Hz] | 2.2                      | 2.3                      | 2.3                      | 2.3                      | 2.4                      | 2.3                      |
| Avg. Stride Length [m] | 6.7                      | 7.4                      | 7.5                      | 7.5                      | 7.7                      | 8.1                      |