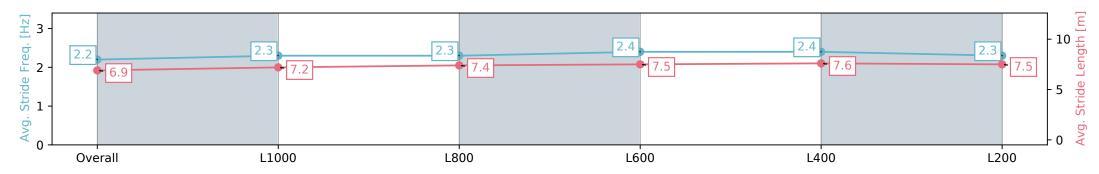

## Race 2: BENTLEYS CHARTERED ACCOUNTANTS 1200 - 1200m

17 February 2024 - 1:00PM

Track Rating: Good 4, Weather: Fine, Rail Position: +6m

| Section                | Overall                  | L1000                    | L800                     | L600                     | L400                     | L200                     |
|------------------------|--------------------------|--------------------------|--------------------------|--------------------------|--------------------------|--------------------------|
| Section Times          | 1:11.78 [3]<br>(0:14.91) | 0:56.87 [8]<br>(0:11.84) | 0:45.03 [8]<br>(0:11.68) | 0:33.35 [8]<br>(0:11.42) | 0:21.93 [7]<br>(0:10.87) | 0:11.06 [7]<br>(0:11.06) |
| Average Speed [km/h]   | 48.5                     | 60.6                     | 60.9                     | 62.3                     | 66.3                     | 65.1                     |
| Top Speed [km/h]       | 59.4                     | 61.7                     | 61.2                     | 64.3                     | 68.4                     | 67.5                     |
| Avg. Dist. to Rail [m] | 5.5                      | 0.8                      | 2.5                      | 2.0                      | 2.5                      | 6.1                      |
| Avg. Stride Freq. [Hz] | 2.2                      | 2.3                      | 2.3                      | 2.3                      | 2.4                      | 2.3                      |
| Avg. Stride Length [m] | 6.7                      | 7.4                      | 7.5                      | 7.5                      | 7.7                      | 8.1                      |