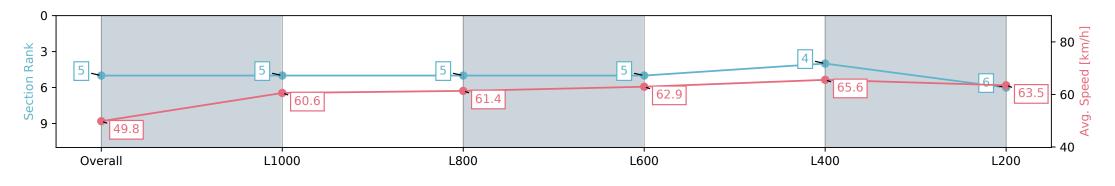

# Horse/Jockey Name RIODINI Finish Rank 5 Fastest Section Time (Section) 0:11.01 (L400) Top Speed [km/h] (Section) 66.4 (L400)

**Finished** 

AUCKLAND Race 2
THOROUGHBRED
SINCE RACING 1004

## Race 2: BENTLEYS CHARTERED ACCOUNTANTS 1200 - 1200m

17 February 2024 - 1:00PM

Track Rating: Good 4, Weather: Fine, Rail Position: +6m

| Section                | Overall                  | L1000                    | L800                     | L600                     | L400                     | L200                     |
|------------------------|--------------------------|--------------------------|--------------------------|--------------------------|--------------------------|--------------------------|
| Section Times          | 1:12.02 [5]<br>(0:14.49) | 0:57.53 [5]<br>(0:11.90) | 0:45.63 [5]<br>(0:11.72) | 0:33.91 [5]<br>(0:11.56) | 0:22.34 [4]<br>(0:11.01) | 0:11.33 [6]<br>(0:11.33) |
| Average Speed [km/h]   | 49.8                     | 60.6                     | 61.4                     | 62.9                     | 65.6                     | 63.5                     |
| Top Speed [km/h]       | 59.9                     | 61.2                     | 61.9                     | 65.3                     | 66.4                     | 66.0                     |
| Avg. Dist. to Rail [m] | 2.7                      | 0.3                      | 0.1                      | 1.9                      | 4.1                      | 5.0                      |
| Avg. Stride Freq. [Hz] | 2.3                      | 2.3                      | 2.3                      | 2.4                      | 2.5                      | 2.4                      |
| Avg. Stride Length [m] | 6.6                      | 7.2                      | 7.3                      | 7.4                      | 7.4                      | 7.3                      |