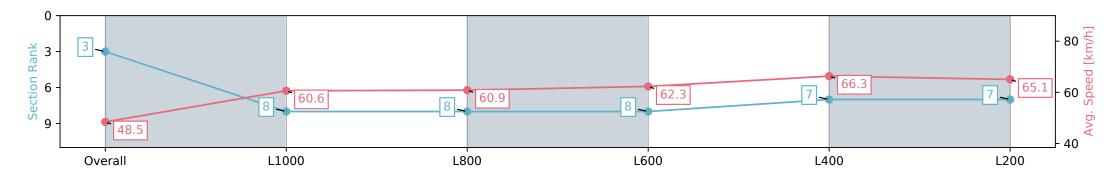

## Race 2: BENTLEYS CHARTERED ACCOUNTANTS 1200 - 1200m

17 February 2024 - 1:00PM

Track Rating: Good 4, Weather: Fine, Rail Position: +6m

| Section                | Overall                  | L1000                    | L800                     | L600                     | L400                     | L200                     |
|------------------------|--------------------------|--------------------------|--------------------------|--------------------------|--------------------------|--------------------------|
| Section Times          | 1:11.78 [3]<br>(0:14.91) | 0:56.87 [8]<br>(0:11.84) | 0:45.03 [8]<br>(0:11.68) | 0:33.35 [8]<br>(0:11.42) | 0:21.93 [7]<br>(0:10.87) | 0:11.06 [7]<br>(0:11.06) |
| Average Speed [km/h]   | 48.5                     | 60.6                     | 60.9                     | 62.3                     | 66.3                     | 65.1                     |
| Top Speed [km/h]       | 59.4                     | 61.7                     | 61.2                     | 64.3                     | 68.4                     | 67.5                     |
| Avg. Dist. to Rail [m] | 5.5                      | 0.8                      | 2.5                      | 2.0                      | 2.5                      | 6.1                      |
| Avg. Stride Freq. [Hz] | 2.2                      | 2.3                      | 2.3                      | 2.3                      | 2.4                      | 2.3                      |
| Avg. Stride Length [m] | 6.7                      | 7.4                      | 7.5                      | 7.5                      | 7.7                      | 8.1                      |