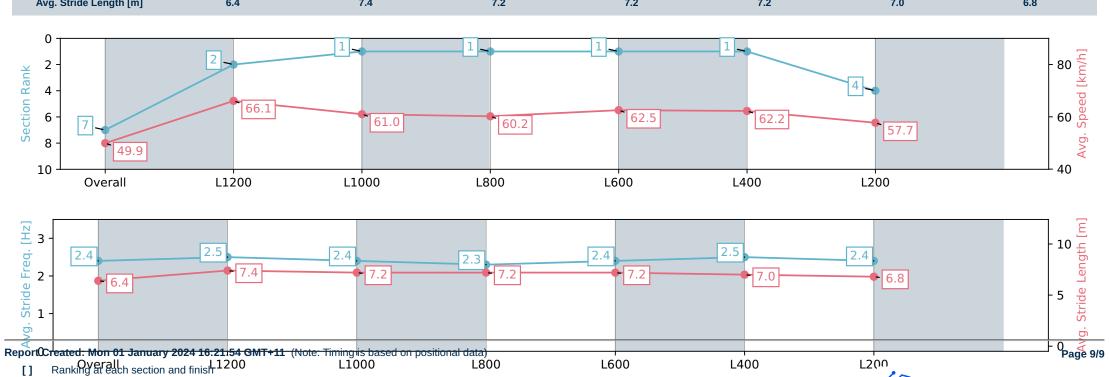

### Pukekohe Park NZ - Professional

Race 7: STELLA ARTOIS 1400 - 1400m

01 January 2024 - 3:39PM

data processed by

| Section                | Overall                  | L1200                    | L1000                    | L800                     | L600                     | L400                     | L200                     |
|------------------------|--------------------------|--------------------------|--------------------------|--------------------------|--------------------------|--------------------------|--------------------------|
| Section Times          | 1:24.93 [7]<br>(0:14.42) | 1:10.51 [2]<br>(0:10.90) | 0:59.61 [1]<br>(0:11.82) | 0:47.79 [1]<br>(0:12.09) | 0:35.70 [1]<br>(0:11.69) | 0:24.01 [1]<br>(0:11.53) | 0:12.48 [4]<br>(0:12.48) |
| Average Speed [km/h]   | 49.9                     | 66.1                     | 61.0                     | 60.2                     | 62.5                     | 62.2                     | 57.7                     |
| Top Speed [km/h]       | 65.7                     | 67.1                     | 64.3                     | 60.9                     | 64.3                     | 64.0                     | 60.8                     |
| Avg. Dist. to Rail [m] | 4.7                      | 2.3                      | 0.6                      | 1.8                      | 3.4                      | 3.0                      | 4.2                      |
| Avg. Stride Freq. [Hz] | 2.4                      | 2.5                      | 2.4                      | 2.3                      | 2.4                      | 2.5                      | 2.4                      |
| Avg. Stride Length [m] | 6.4                      | 7.4                      | 7.2                      | 7.2                      | 7.2                      | 7.0                      | 6.8                      |