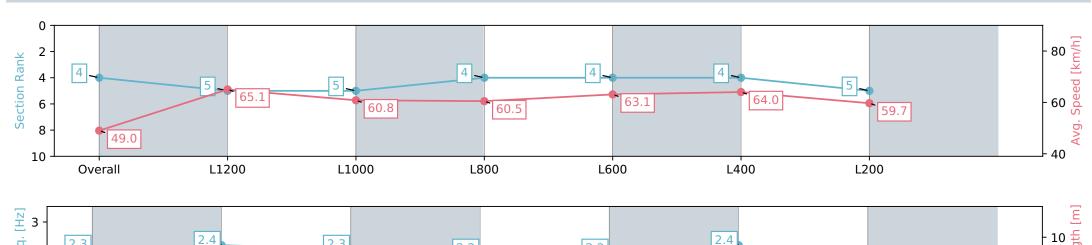

#### **Pukekohe Park NZ - Professional**

Race 7: STELLA ARTOIS 1400 - 1400m

01 January 2024 - 3:39PM

data processed by

| Section                | Overall                  | L1200                    | L1000                    | L800                     | L600                     | L400                     | L200                     |
|------------------------|--------------------------|--------------------------|--------------------------|--------------------------|--------------------------|--------------------------|--------------------------|
| Section Times          | 1:24.60 [4]<br>(0:14.69) | 1:09.91 [5]<br>(0:11.06) | 0:58.85 [5]<br>(0:11.93) | 0:46.92 [4]<br>(0:12.03) | 0:34.89 [4]<br>(0:11.57) | 0:23.31 [4]<br>(0:11.25) | 0:12.06 [5]<br>(0:12.06) |
| Average Speed [km/h]   | 49.0                     | 65.1                     | 60.8                     | 60.5                     | 63.1                     | 64.0                     | 59.7                     |
| Top Speed [km/h]       | 64.7                     | 67.6                     | 63.2                     | 61.7                     | 66.0                     | 65.7                     | 62.2                     |
| Avg. Dist. to Rail [m] | 1.8                      | 0.5                      | 1.2                      | 2.0                      | 4.4                      | 8.5                      | 9.1                      |
| Avg. Stride Freq. [Hz] | 2.3                      | 2.4                      | 2.3                      | 2.2                      | 2.2                      | 2.4                      | 2.0                      |
| Avg. Stride Length [m] | 6.7                      | 7.7                      | 7.4                      | 7.5                      | 7.8                      | 7.6                      | 8.2                      |
|                        |                          |                          |                          |                          |                          |                          |                          |