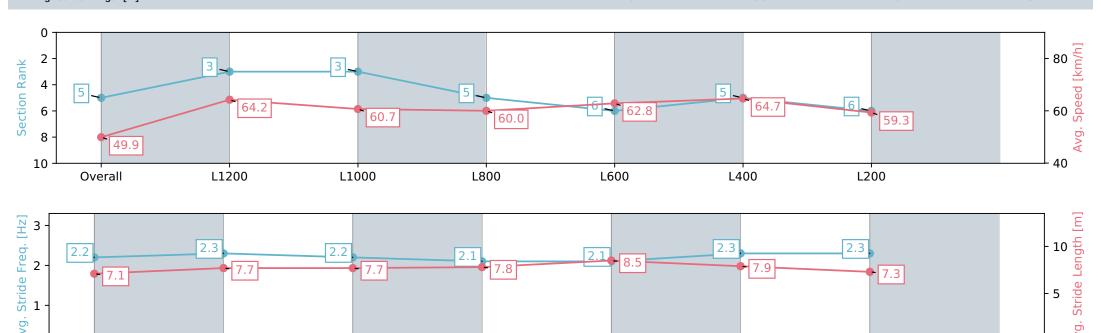

#### Pukekohe Park NZ - Professional

Race 7: STELLA ARTOIS 1400 - 1400m

01 January 2024 - 3:39PM

Track Rating: Heavy 8, Weather: Overcast, Rail Position: +3m

data processed by

| Section                | Overall                  | L1200                    | L1000                    | L800                     | L600                     | L400                     | L200                     |
|------------------------|--------------------------|--------------------------|--------------------------|--------------------------|--------------------------|--------------------------|--------------------------|
| Section Times          | 1:24.90 [6]<br>(0:14.73) | 1:10.17 [6]<br>(0:11.23) | 0:58.94 [6]<br>(0:11.92) | 0:47.02 [7]<br>(0:12.13) | 0:34.89 [7]<br>(0:11.57) | 0:23.31 [7]<br>(0:11.16) | 0:12.15 [7]<br>(0:12.15) |
| Average Speed [km/h]   | 48.9                     | 64.0                     | 60.8                     | 60.3                     | 63.0                     | 64.7                     | 59.2                     |
| Top Speed [km/h]       | 61.7                     | 66.1                     | 62.2                     | 61.8                     | 65.9                     | 65.9                     | 62.3                     |
| Avg. Dist. to Rail [m] | 3.1                      | 1.5                      | 1.1                      | 2.4                      | 5.1                      | 8.7                      | 10.5                     |
| Avg. Stride Freq. [Hz] | 2.3                      | 2.3                      | 2.2                      | 2.2                      | 2.3                      | 2.3                      | 2.2                      |
| Avg. Stride Length [m] | 6.7                      | 7.6                      | 7.5                      | 7.5                      | 7.7                      | 7.6                      | 7.5                      |
| 0                      |                          |                          |                          |                          |                          |                          |                          |