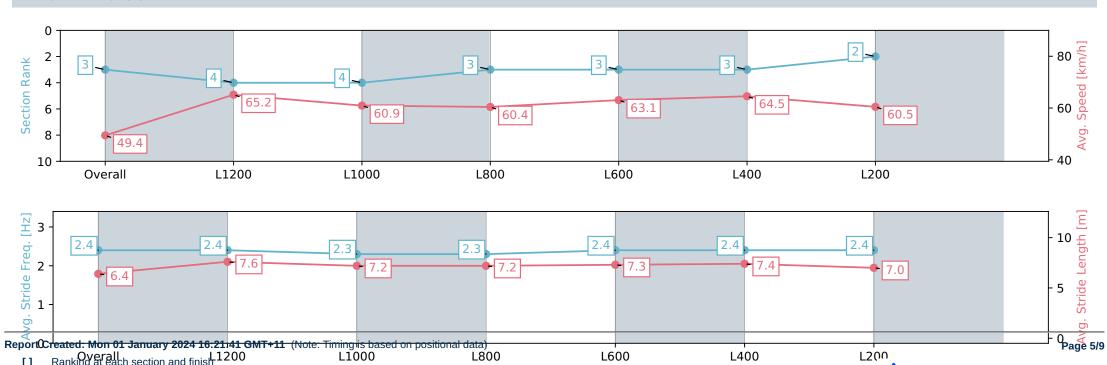

#### Pukekohe Park NZ - Professional

Race 7: STELLA ARTOIS 1400 - 1400m

01 January 2024 - 3:39PM

Track Rating: Heavy 8, Weather: Overcast, Rail Position: +3m

| Section                | Overall                  | L1200                    | L1000                    | L800                     | L600                     | L400                     | L200                     |
|------------------------|--------------------------|--------------------------|--------------------------|--------------------------|--------------------------|--------------------------|--------------------------|
| Section Times          | 1:24.19 [3]<br>(0:14.62) | 1:09.56 [4]<br>(0:11.04) | 0:58.53 [4]<br>(0:11.84) | 0:46.69 [3]<br>(0:12.01) | 0:34.68 [3]<br>(0:11.64) | 0:23.04 [3]<br>(0:11.13) | 0:11.91 [2]<br>(0:11.91) |
| Average Speed [km/h]   | 49.4                     | 65.2                     | 60.9                     | 60.4                     | 63.1                     | 64.5                     | 60.5                     |
| Top Speed [km/h]       | 66.0                     | 66.7                     | 64.4                     | 61.7                     | 65.8                     | 66.4                     | 63.0                     |
| Avg. Dist. to Rail [m] | 2.6                      | 0.7                      | 0.9                      | 1.3                      | 4.6                      | 7.0                      | 7.5                      |
| Avg. Stride Freq. [Hz] | 2.4                      | 2.4                      | 2.3                      | 2.3                      | 2.4                      | 2.4                      | 2.4                      |
| Avg. Stride Length [m] | 6.4                      | 7.6                      | 7.2                      | 7.2                      | 7.3                      | 7.4                      | 7.0                      |