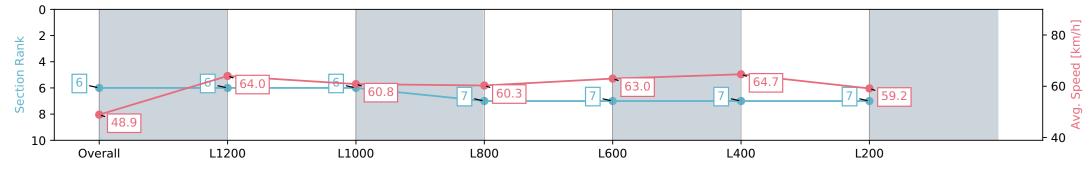

### Pukekohe Park NZ - Professional

Race 7: STELLA ARTOIS 1400 - 1400m

01 January 2024 - 3:39PM

data processed by

| Section                | Overall                  | L1200                    | L1000                    | L800                     | L600                     | L400                     | L200                     |
|------------------------|--------------------------|--------------------------|--------------------------|--------------------------|--------------------------|--------------------------|--------------------------|
| Section Times          | 1:24.93 [7]<br>(0:14.42) | 1:10.51 [2]<br>(0:10.90) | 0:59.61 [1]<br>(0:11.82) | 0:47.79 [1]<br>(0:12.09) | 0:35.70 [1]<br>(0:11.69) | 0:24.01 [1]<br>(0:11.53) | 0:12.48 [4]<br>(0:12.48) |
| Average Speed [km/h]   | 49.9                     | 66.1                     | 61.0                     | 60.2                     | 62.5                     | 62.2                     | 57.7                     |
| Top Speed [km/h]       | 65.7                     | 67.1                     | 64.3                     | 60.9                     | 64.3                     | 64.0                     | 60.8                     |
| Avg. Dist. to Rail [m] | 4.7                      | 2.3                      | 0.6                      | 1.8                      | 3.4                      | 3.0                      | 4.2                      |
| Avg. Stride Freq. [Hz] | 2.4                      | 2.5                      | 2.4                      | 2.3                      | 2.4                      | 2.5                      | 2.4                      |
| Avg. Stride Length [m] | 6.4                      | 7.4                      | 7.2                      | 7.2                      | 7.2                      | 7.0                      | 6.8                      |