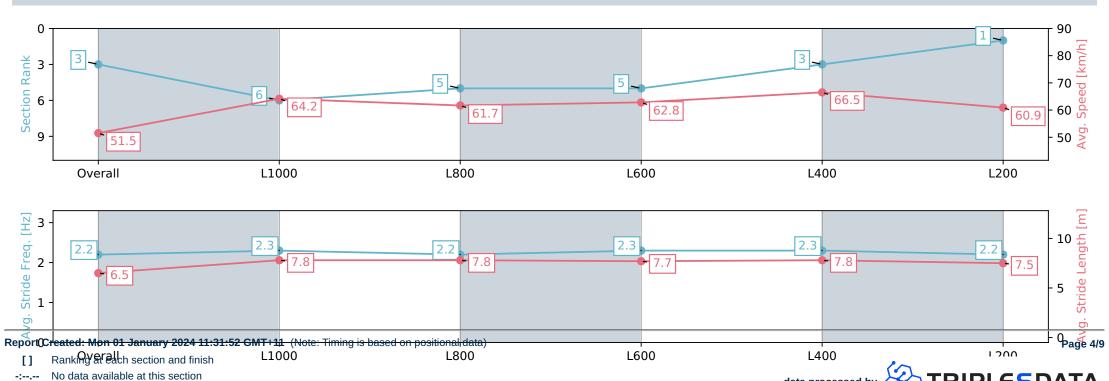

### Pukekohe Park NZ - Professional

Race 3: SKYCITY ECLIPSE STAKES - 1200m

01 January 2024 - 1:20PM

Track Rating: Heavy 8, Weather: Overcast, Rail Position: +3m

data processed by

| Section Times         (0:14.01)         (0:11.16)         (0:11.92)         (0:11.54)         (0:10.80)         (0:11.83)           Average Speed [km/h]         51.5         64.2         61.7         62.8         66.5         60.9           Top Speed [km/h]         64.8         65.7         63.3         68.2         69.0         63.3 |                        |         |       |      |      |      |                          |
|-------------------------------------------------------------------------------------------------------------------------------------------------------------------------------------------------------------------------------------------------------------------------------------------------------------------------------------------------|------------------------|---------|-------|------|------|------|--------------------------|
| Average Speed [km/h] 51.5 64.2 61.7 62.8 66.5 60.9  Top Speed [km/h] 64.8 65.7 63.3 68.2 69.0 63.3                                                                                                                                                                                                                                              | Section                | Overall | L1000 | L800 | L600 | L400 | L200                     |
| Top Speed [km/h] 64.8 65.7 63.3 68.2 69.0 63.3                                                                                                                                                                                                                                                                                                  | Section Times          |         |       |      |      |      | 0:11.83 [1]<br>(0:11.83) |
|                                                                                                                                                                                                                                                                                                                                                 | Average Speed [km/h]   | 51.5    | 64.2  | 61.7 | 62.8 | 66.5 | 60.9                     |
| Avg Diet to Dail [m] 22 17 25 24 42 42                                                                                                                                                                                                                                                                                                          | Top Speed [km/h]       | 64.8    | 65.7  | 63.3 | 68.2 | 69.0 | 63.3                     |
| Avg. Dist. to Rail [iii] 2.2 1.7 5.5 2.4 4.2 0.4                                                                                                                                                                                                                                                                                                | Avg. Dist. to Rail [m] | 2.2     | 1.7   | 3.5  | 2.4  | 4.2  | 6.4                      |
| Avg. Stride Freq. [Hz] 2.2 2.3 2.2 2.2 2.3 2.3 2.3 2.3                                                                                                                                                                                                                                                                                          | Avg. Stride Freq. [Hz] | 2.2     | 2.3   | 2.2  | 2.3  | 2.3  | 2.2                      |
| Avg. Stride Length [m] 6.5 7.8 7.8 7.7 7.8 7.5                                                                                                                                                                                                                                                                                                  | Avg. Stride Length [m] | 6.5     | 7.8   | 7.8  | 7.7  | 7.8  | 7.5                      |