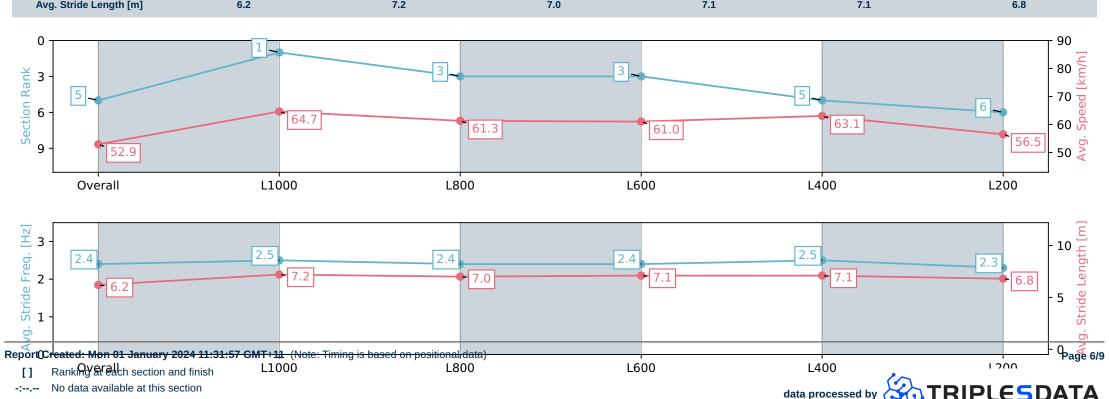

### **Pukekohe Park NZ - Professional**

Race 3: SKYCITY ECLIPSE STAKES - 1200m

01 January 2024 - 1:20PM

| Section                | Overall                  | L1000                    | L800                     | L600                     | L400                     | L200                     |
|------------------------|--------------------------|--------------------------|--------------------------|--------------------------|--------------------------|--------------------------|
| Section Times          | 1:12.90 [5]<br>(0:13.63) | 0:59.27 [1]<br>(0:11.25) | 0:48.02 [3]<br>(0:11.91) | 0:36.11 [3]<br>(0:11.95) | 0:24.16 [5]<br>(0:11.46) | 0:12.70 [6]<br>(0:12.70) |
| Average Speed [km/h]   | 52.9                     | 64.7                     | 61.3                     | 61.0                     | 63.1                     | 56.5                     |
| Top Speed [km/h]       | 66.6                     | 67.2                     | 62.6                     | 63.1                     | 65.1                     | 60.8                     |
| Avg. Dist. to Rail [m] | 0.4                      | 2.2                      | 2.8                      | 3.4                      | 2.7                      | 3.3                      |
| Avg. Stride Freq. [Hz] | 2.4                      | 2.5                      | 2.4                      | 2.4                      | 2.5                      | 2.3                      |
| Avg. Stride Length [m] | 6.2                      | 7.2                      | 7.0                      | 7.1                      | 7.1                      | 6.8                      |