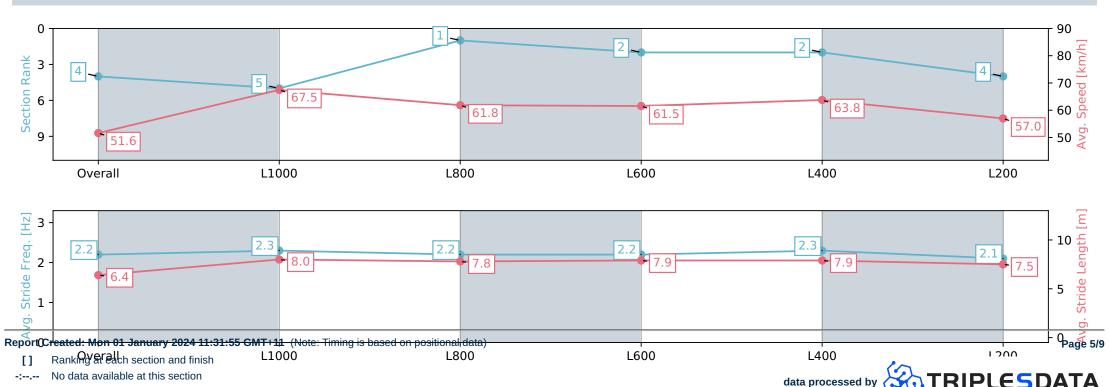

### Pukekohe Park NZ - Professional

Race 3: SKYCITY ECLIPSE STAKES - 1200m

01 January 2024 - 1:20PM

| Section                | Overall                  | L1000                    | L800                     | L600                     | L400                     | L200                     |
|------------------------|--------------------------|--------------------------|--------------------------|--------------------------|--------------------------|--------------------------|
| Section Times          | 1:12.49 [4]<br>(0:13.90) | 0:58.59 [5]<br>(0:10.89) | 0:47.70 [1]<br>(0:11.92) | 0:35.78 [2]<br>(0:11.83) | 0:23.95 [2]<br>(0:11.30) | 0:12.65 [4]<br>(0:12.65) |
| Average Speed [km/h]   | 51.6                     | 67.5                     | 61.8                     | 61.5                     | 63.8                     | 57.0                     |
| Top Speed [km/h]       | 68.9                     | 69.7                     | 65.5                     | 65.1                     | 65.9                     | 61.0                     |
| Avg. Dist. to Rail [m] | 5.7                      | 3.1                      | 4.0                      | 4.1                      | 6.2                      | 6.2                      |
| Avg. Stride Freq. [Hz] | 2.2                      | 2.3                      | 2.2                      | 2.2                      | 2.3                      | 2.1                      |
| Avg. Stride Length [m] | 6.4                      | 8.0                      | 7.8                      | 7.9                      | 7.9                      | 7.5                      |