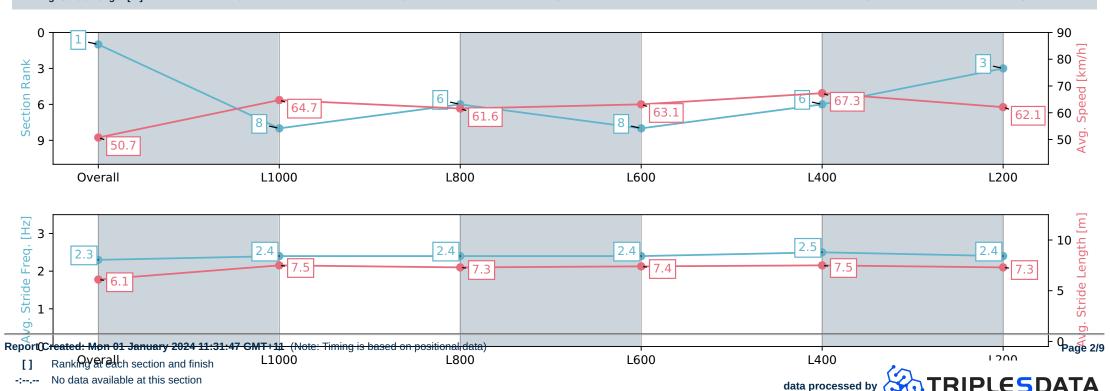

### Pukekohe Park NZ - Professional

Race 3: SKYCITY ECLIPSE STAKES - 1200m

01 January 2024 - 1:20PM

| Section                | Overall                  | L1000                    | L800                     | L600                     | L400                     | L200                     |
|------------------------|--------------------------|--------------------------|--------------------------|--------------------------|--------------------------|--------------------------|
| Section Times          | 1:11.07 [1]<br>(0:14.20) | 0:56.87 [8]<br>(0:11.14) | 0:45.73 [6]<br>(0:11.92) | 0:33.81 [8]<br>(0:11.53) | 0:22.28 [6]<br>(0:10.70) | 0:11.57 [3]<br>(0:11.57) |
| Average Speed [km/h]   | 50.7                     | 64.7                     | 61.6                     | 63.1                     | 67.3                     | 62.1                     |
| Top Speed [km/h]       | 65.4                     | 66.1                     | 63.8                     | 66.4                     | 69.0                     | 65.1                     |
| Avg. Dist. to Rail [m] | 1.8                      | 0.9                      | 3.3                      | 3.5                      | 8.3                      | 10.7                     |
| Avg. Stride Freq. [Hz] | 2.3                      | 2.4                      | 2.4                      | 2.4                      | 2.5                      | 2.4                      |
| Avg. Stride Length [m] | 6.1                      | 7.5                      | 7.3                      | 7.4                      | 7.5                      | 7.3                      |