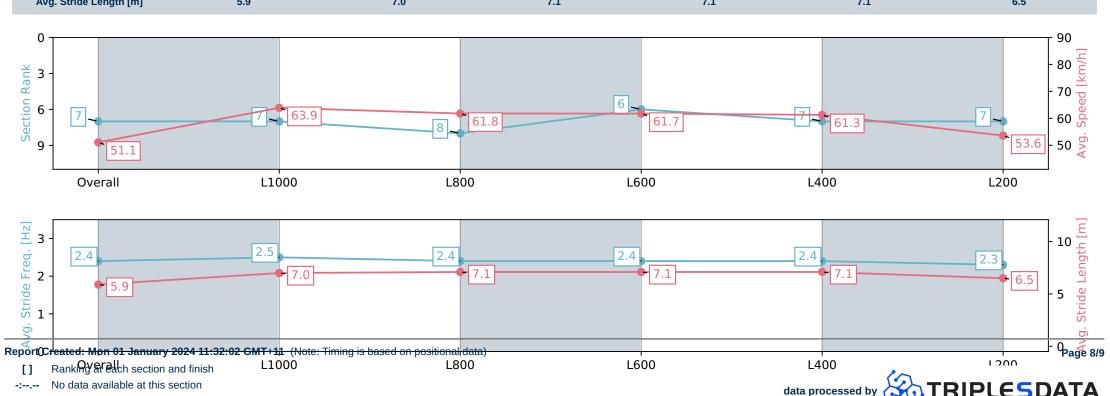

### Pukekohe Park NZ - Professional

Race 3: SKYCITY ECLIPSE STAKES - 1200m

01 January 2024 - 1:20PM

| Section                | Overall                  | L1000                    | L800                     | L600                     | L400                     | L200                     |
|------------------------|--------------------------|--------------------------|--------------------------|--------------------------|--------------------------|--------------------------|
| Section Times          | 1:14.17 [7]<br>(0:14.10) | 1:00.07 [7]<br>(0:11.28) | 0:48.78 [8]<br>(0:11.79) | 0:36.99 [6]<br>(0:11.81) | 0:25.18 [7]<br>(0:11.73) | 0:13.45 [7]<br>(0:13.45) |
| Average Speed [km/h]   | 51.1                     | 63.9                     | 61.8                     | 61.7                     | 61.3                     | 53.6                     |
| Top Speed [km/h]       | 67.3                     | 66.6                     | 63.7                     | 64.8                     | 64.8                     | 58.7                     |
| Avg. Dist. to Rail [m] | 2.5                      | 0.8                      | 1.5                      | 4.3                      | 6.2                      | 3.2                      |
| Avg. Stride Freq. [Hz] | 2.4                      | 2.5                      | 2.4                      | 2.4                      | 2.4                      | 2.3                      |
| Avg. Stride Length [m] | 5.9                      | 7.0                      | 7.1                      | 7.1                      | 7.1                      | 6.5                      |