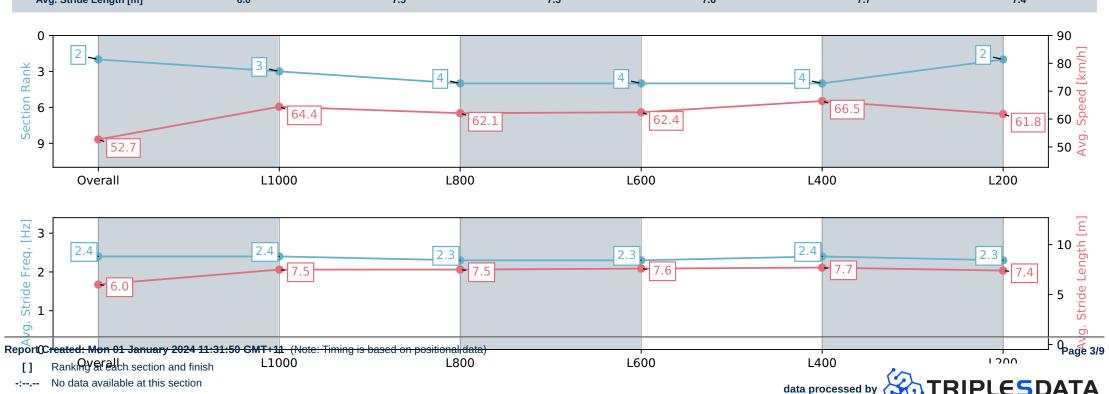

### Pukekohe Park NZ - Professional

Race 3: SKYCITY ECLIPSE STAKES - 1200m

01 January 2024 - 1:20PM

| Section                | Overall                  | L1000                    | L800                     | L600                     | L400                     | L200                     |
|------------------------|--------------------------|--------------------------|--------------------------|--------------------------|--------------------------|--------------------------|
| Section Times          | 1:11.11 [2]<br>(0:13.68) | 0:57.43 [3]<br>(0:11.36) | 0:46.07 [4]<br>(0:11.88) | 0:34.19 [4]<br>(0:11.72) | 0:22.47 [4]<br>(0:10.84) | 0:11.63 [2]<br>(0:11.63) |
| Average Speed [km/h]   | 52.7                     | 64.4                     | 62.1                     | 62.4                     | 66.5                     | 61.8                     |
| Top Speed [km/h]       | 66.5                     | 66.7                     | 63.7                     | 66.7                     | 67.5                     | 65.6                     |
| Avg. Dist. to Rail [m] | 3.7                      | 3.2                      | 4.1                      | 4.7                      | 7.7                      | 9.1                      |
| Avg. Stride Freq. [Hz] | 2.4                      | 2.4                      | 2.3                      | 2.3                      | 2.4                      | 2.3                      |
| Avg. Stride Length [m] | 6.0                      | 7.5                      | 7.5                      | 7.6                      | 7.7                      | 7.4                      |