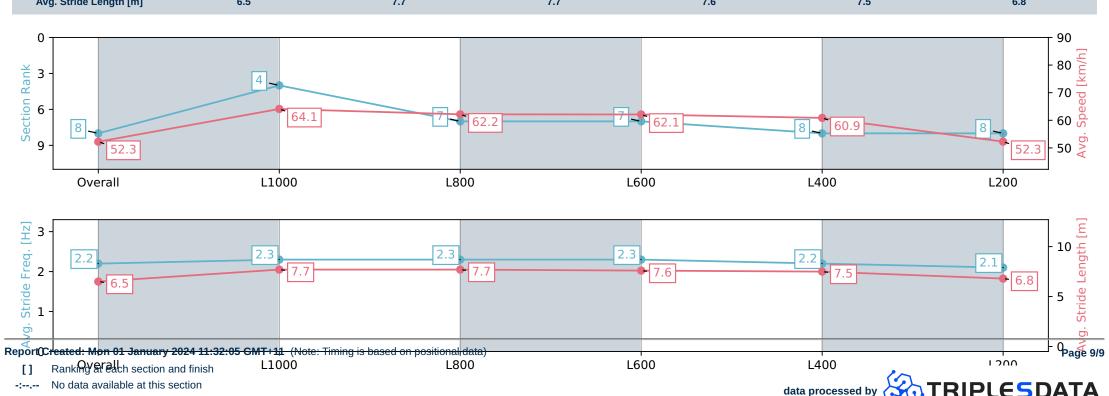

### Pukekohe Park NZ - Professional

Race 3: SKYCITY ECLIPSE STAKES - 1200m

01 January 2024 - 1:20PM

| Section                | Overall                  | L1000                    | L800                     | L600                     | L400                     | L200                     |
|------------------------|--------------------------|--------------------------|--------------------------|--------------------------|--------------------------|--------------------------|
| Jection                |                          |                          |                          |                          |                          |                          |
| Section Times          | 1:14.67 [8]<br>(0:13.83) | 1:00.84 [4]<br>(0:11.51) | 0:49.33 [7]<br>(0:11.90) | 0:37.43 [7]<br>(0:11.83) | 0:25.60 [8]<br>(0:11.85) | 0:13.75 [8]<br>(0:13.75) |
| Average Speed [km/h]   | 52.3                     | 64.1                     | 62.2                     | 62.1                     | 60.9                     | 52.3                     |
| Top Speed [km/h]       | 66.7                     | 66.5                     | 63.2                     | 64.3                     | 64.0                     | 56.8                     |
| Avg. Dist. to Rail [m] | 5.9                      | 4.5                      | 4.6                      | 6.1                      | 9.2                      | 5.6                      |
| Avg. Stride Freq. [Hz] | 2.2                      | 2.3                      | 2.3                      | 2.3                      | 2.2                      | 2.1                      |
| Avg. Stride Length [m] | 6.5                      | 7.7                      | 7.7                      | 7.6                      | 7.5                      | 6.8                      |