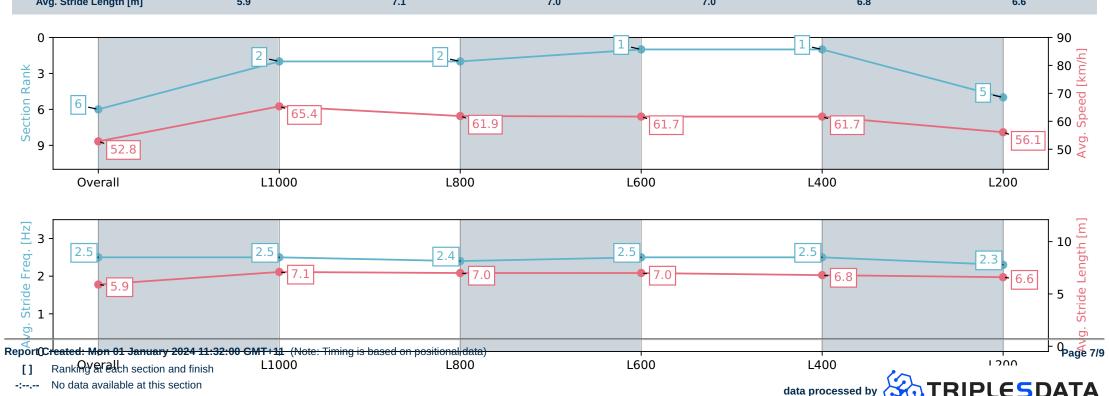

### Pukekohe Park NZ - Professional

Race 3: SKYCITY ECLIPSE STAKES - 1200m

01 January 2024 - 1:20PM

| Section                | Overall                  | L1000                    | L800                     | L600                     | L400                     | L200                     |
|------------------------|--------------------------|--------------------------|--------------------------|--------------------------|--------------------------|--------------------------|
| Section Times          | 1:12.98 [6]<br>(0:13.67) | 0:59.31 [2]<br>(0:11.20) | 0:48.11 [2]<br>(0:11.78) | 0:36.33 [1]<br>(0:11.79) | 0:24.54 [1]<br>(0:11.66) | 0:12.88 [5]<br>(0:12.88) |
| Average Speed [km/h]   | 52.8                     | 65.4                     | 61.9                     | 61.7                     | 61.7                     | 56.1                     |
| Top Speed [km/h]       | 68.4                     | 69.3                     | 64.3                     | 64.2                     | 63.9                     | 58.6                     |
| Avg. Dist. to Rail [m] | 4.7                      | 3.0                      | 2.5                      | 3.2                      | 6.3                      | 8.1                      |
| Avg. Stride Freq. [Hz] | 2.5                      | 2.5                      | 2.4                      | 2.5                      | 2.5                      | 2.3                      |
| Avg. Stride Length [m] | 5.9                      | 7.1                      | 7.0                      | 7.0                      | 6.8                      | 6.6                      |