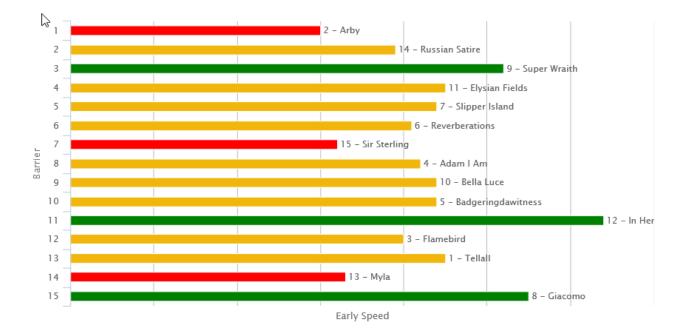

there might be scratchings included in the below speed maps.

#### Green = on pace (lead trail). Orange = midfield. Red = back marker

### R1 Happy Milestone Birthday David Ellis 1200 – OHcp 1200

12.20pm

Tempo = Fast



#### R2 Barfoot & Thompson 1600 – Maiden 1600

# 12.55pm

Tempo = Moderate



### R3 Hallmark Stud 1600 – Maiden 1600

1.35pm

Tempo = Slow



# R4 Dunstan Horsefeeds Stayers Championship – OHcp 2100 2.14pm



Tempo = Moderate to Fast

# R5 Stella Artois 1500 Championship Qualifier – Rating 65 1200

2.47pm





### R6 Bonecrusher Stakes – 3yo 1400 (Group 3)



Tempo = Fast



# R7 Dunstan Horsefeeds Stayers Championship Qualifier – Rating 75 2100 3.53pm Tempo = Slow to Moderate



# R8 Stella Artois 1500 Championship Qualifier – Rating 75 1400

Tempo = Moderate

4.28pm



## R9 Ellerslie Events 1500 – Rating 65 1500

5.08pm

Tempo = Slow