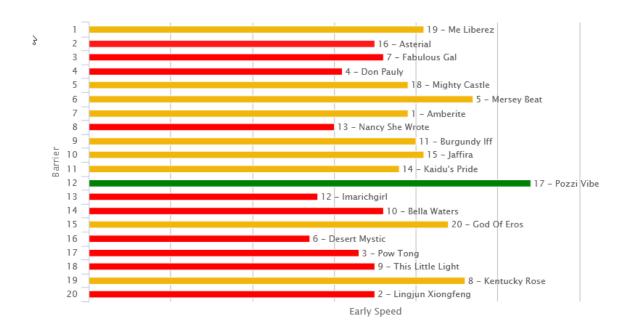

een = on pace (lead trail). Orange = midfield. Red = back marker

### R1 Happy Milestone Birthday David Ellis 1200 – OHcp 1200

12.20pm

Tempo = Fast



#### R2 Barfoot & Thompson 1600 – Maiden 1600

# 12.55pm

Tempo = Moderate



### R3 Hallmark Stud 1600 – Maiden 1600

1.35pm

Tempo = Slow



# R4 Dunstan Horsefeeds Stayers Championship – OHcp 2100 2.14pm



Tempo = Moderate to Fast

# R5 Stella Artois 1500 Championship Qualifier – Rating 65 1200

2.47pm





### R6 Bonecrusher Stakes – 3yo 1400 (Group 3)



Tempo = Fast



# R7 Dunstan Horsefeeds Stayers Championship Qualifier – Rating 75 2100 3.53pm Tempo = Slow to Moderate



# R8 Stella Artois 1500 Championship Qualifier – Rating 75 1400

Tempo = Moderate

4.28pm



## R9 Ellerslie Events 1500 – Rating 65 1500

5.08pm

Tempo = Slow