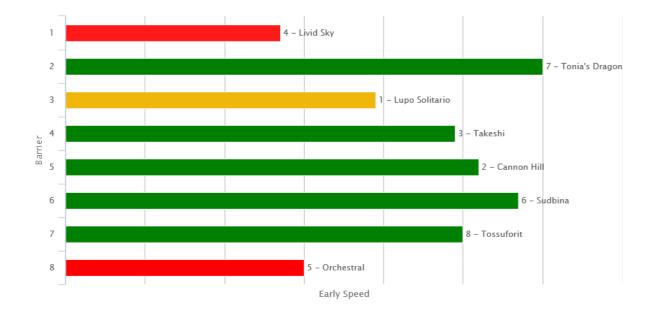

# R7 Dunstan Horsefeeds Stayers Championship Qualifier – Rating 75 2100 3.53pm Tempo = Slow to Moderate