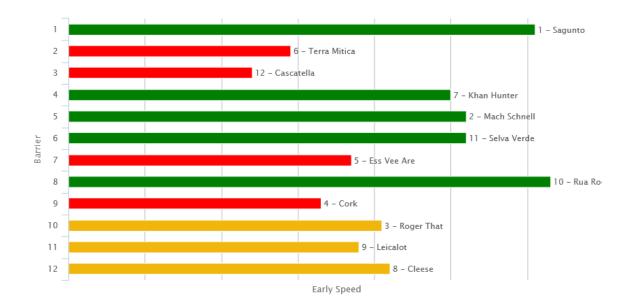

# R4 Dunstan Horsefeeds Stayers Championship – OHcp 2100 2.14pm

Tempo = Moderate to Fast