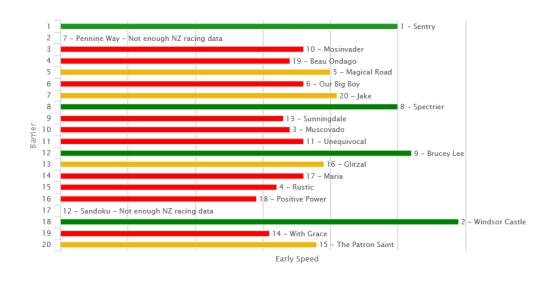

## SPEED MAPS

Pukekohe Park – Christmas Raceday - Saturday, 9<sup>th</sup> December 2023 Courtesy of Form Pro Ratings

The speed maps are based on past performances and do not take into account draw, rider instructions or tactics. As these speed maps are created after acceptances, there might be scratchings included in the below speed maps.

#### Green = on pace (lead trail). Orange = midfield. Red = back marker

### R1 Happy Milestone Birthday David Ellis 1200 – OHcp 1200

12.20pm

Tempo = Fast



#### R2 Barfoot & Thompson 1600 – Maiden 1600

# 12.55pm

Tempo = Moderate



### R3 Hallmark Stud 1600 – Maiden 1600

1.35pm

Tempo = Slow



# R4 Dunstan Horsefeeds Stayers Championship – OHcp 2100 2.14pm



Tempo = Moderate to Fast

# R5 Stella Artois 1500 Championship Qualifier – Rating 65 1200

2.47pm





### R6 Bonecrusher Stakes – 3yo 1400 (Group 3)



Tempo = Fast



# R7 Dunstan Horsefeeds Stayers Championship Qualifier – Rating 75 2100 3.53pm Tempo = Slow to Moderate



# R8 Stella Artois 1500 Championship Qualifier – Rating 75 1400

Tempo = Moderate

4.28pm



## R9 Ellerslie Events 1500 – Rating 65 1500

5.08pm

Tempo = Slow