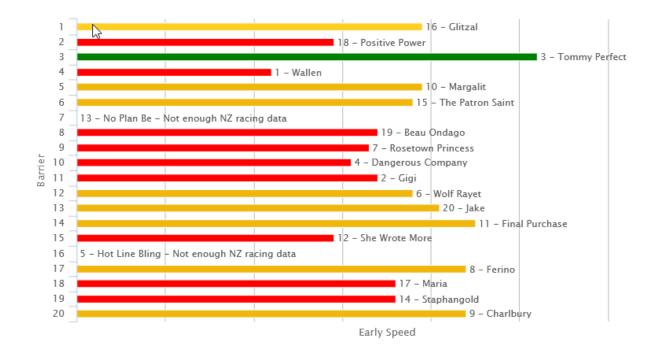

## SPEED MAPS

Pukekohe Park – Christmas Raceday - Saturday, 9<sup>th</sup> December 2023 Courtesy of Form Pro Ratings

The speed maps are based on past performances and do not take into account draw, rider instructions or tactics. As these speed maps are created after acceptances, there might be scratchings included in the below speed maps.

#### Green = on pace (lead trail). Orange = midfield. Red = back marker

### R1 Happy Milestone Birthday David Ellis 1200 – OHcp 1200

12.20pm

Tempo = Fast



#### R2 Barfoot & Thompson 1600 – Maiden 1600

# 12.55pm

Tempo = Moderate



### R3 Hallmark Stud 1600 – Maiden 1600

1.35pm

Tempo = Slow



# R4 Dunstan Horsefeeds Stayers Championship – OHcp 2100 2.14pm



Tempo = Moderate to Fast

# R5 Stella Artois 1500 Championship Qualifier – Rating 65 1200

2.47pm





### R6 Bonecrusher Stakes – 3yo 1400 (Group 3)



Tempo = Fast



# R7 Dunstan Horsefeeds Stayers Championship Qualifier – Rating 75 2100 3.53pm Tempo = Slow to Moderate



# R8 Stella Artois 1500 Championship Qualifier – Rating 75 1400

Tempo = Moderate

4.28pm



## R9 Ellerslie Events 1500 – Rating 65 1500

5.08pm

Tempo = Slow