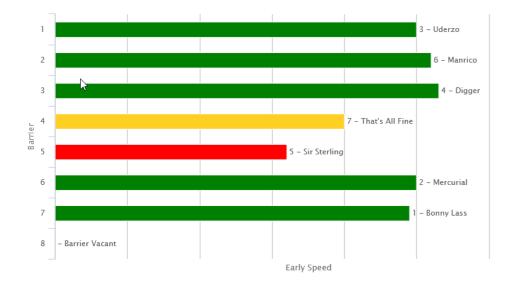

### R1 Happy Milestone Birthday David Ellis 1200 – OHcp 1200

12.20pm

Tempo = Fast