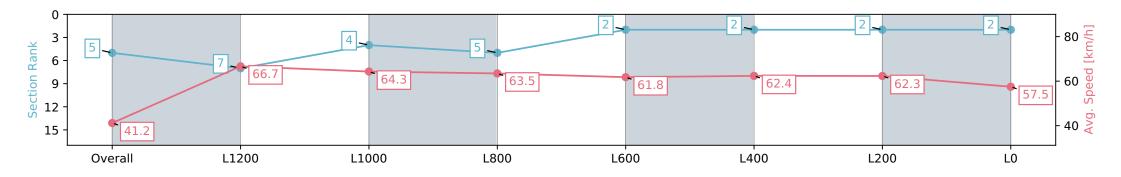

data processed by

Page 4/18

| Horse/Jockey Name<br>Finish Rank<br>Fastest Section<br>Top Speed [km/h] (Section)<br>Race State |                          | SNAZZYTAVI<br>1<br>0:09.04 (Overall)<br>68.8 (L1400)<br>Finished | AUCKLAND<br>THOROUGHBRED<br>SINCE RACING 1874 | רע<br>Race 7: STE<br>Track Ratin | PUKEKOHE                 |                          |                          |                          |
|-------------------------------------------------------------------------------------------------|--------------------------|------------------------------------------------------------------|-----------------------------------------------|----------------------------------|--------------------------|--------------------------|--------------------------|--------------------------|
| Section                                                                                         | Overall                  | L1200                                                            | L1000                                         | L800                             | L600                     | L400                     | L200                     | LO                       |
| Section Times                                                                                   | 1:29.40 [1]<br>(0:09.04) | 1:20.36 [10]<br>(0:10.79)                                        | 1:09.56 [9]<br>(0:11.21)                      | 0:58.36 [9]<br>(0:11.88)         | 0:46.48 [8]<br>(0:11.91) | 0:34.56 [8]<br>(0:11.39) | 0:23.18 [7]<br>(0:11.15) | 0:12.03 [3]<br>(0:12.03) |
| Average Speed [km/h]                                                                            | 40.0                     | 66.8                                                             | 64.2                                          | 60.6                             | 61.3                     | 63.5                     | 64.6                     | 60.0                     |
| Top Speed [km/h]                                                                                | 62.4                     | 68.8                                                             | 66.5                                          | 62.9                             | 62.1                     | 67.0                     | 66.7                     | 61.4                     |
| Avg. Dist. to Rail [m]                                                                          | 4.2                      | 1.0                                                              | 0.3                                           | 0.8                              | 1.9                      | 2.4                      | 4.8                      | 7.5                      |
| Avg. Stride Freq. [Hz]                                                                          | 2.1                      | 2.4                                                              | 2.3                                           | 2.2                              | 2.2                      | 2.3                      | 2.3                      | 2.3                      |
| Avg. Stride Length [m]                                                                          | 5.1                      | 7.7                                                              | 7.8                                           | 7.5                              | 7.6                      | 7.7                      | 7.8                      | 7.3                      |