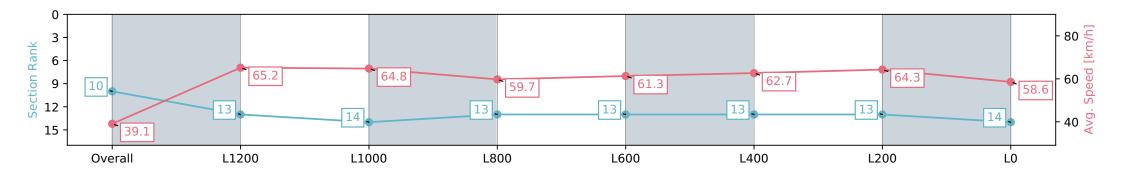

| Horse/Jockey Name<br>Finish Rank<br>Fastest Section<br>Top Speed [km/h] (Section)<br>Race State | ME LIBEREZ   10   0:09.18 (Overall)   67.4 (L1400)   Finished |                           |                           | AUCKLAND<br>THOROUGHBRED<br>SINCE RACING 1874 | Race 7: STEI              | fessional<br>ISHIP FINAL - 1500m<br>4PM<br>t, Rail Position: True | PUKEKOHE                  |                           |
|-------------------------------------------------------------------------------------------------|---------------------------------------------------------------|---------------------------|---------------------------|-----------------------------------------------|---------------------------|-------------------------------------------------------------------|---------------------------|---------------------------|
| Section                                                                                         | Overall                                                       | L1200                     | L1000                     | L800                                          | L600                      | L400                                                              | L200                      | LO                        |
| Section Times                                                                                   | 1:30.28 [10]<br>(0:09.18)                                     | 1:21.10 [13]<br>(0:11.08) | 1:10.02 [14]<br>(0:11.11) | 0:58.91 [13]<br>(0:12.00)                     | 0:46.91 [13]<br>(0:11.81) | 0:35.10 [13]<br>(0:11.60)                                         | 0:23.50 [13]<br>(0:11.22) | 0:12.28 [14]<br>(0:12.28) |
| Average Speed [km/h]                                                                            | 39.1                                                          | 65.2                      | 64.8                      | 59.7                                          | 61.3                      | 62.7                                                              | 64.3                      | 58.6                      |
| Top Speed [km/h]                                                                                | 61.3                                                          | 67.4                      | 66.8                      | 62.6                                          | 62.9                      | 65.2                                                              | 65.9                      | 61.6                      |
| Avg. Dist. to Rail [m]                                                                          | 3.1                                                           | 0.4                       | 0.6                       | 0.3                                           | 1.0                       | 2.6                                                               | 4.1                       | 6.5                       |
| Avg. Stride Freq. [Hz]                                                                          | 2.1                                                           | 2.4                       | 2.4                       | 2.3                                           | 2.4                       | 2.4                                                               | 2.4                       | 2.3                       |
| Avg. Stride Length [m]                                                                          | 5.2                                                           | 7.4                       | 7.6                       | 7.1                                           | 7.2                       | 7.3                                                               | 7.4                       | 7.0                       |