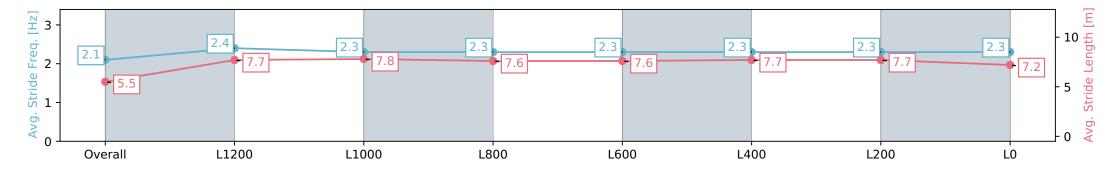

| Horse/Jockey Name<br>Finish Rank<br>Fastest Section<br>Top Speed [km/h] (Section)<br>Race State |                          | SLIPPER ISLAND<br>4<br>0:08.74 (Overall)<br>67.9 (L1400)<br>Finished |                          | AUCKLAND<br>THOROUGHBRED<br>SINCE RACING 1874 | Race 7: STE              | fessional<br>SHIP FINAL - 1500m<br>4PM<br>t, Rail Position: True | PUKEKOHE                 |                          |
|-------------------------------------------------------------------------------------------------|--------------------------|----------------------------------------------------------------------|--------------------------|-----------------------------------------------|--------------------------|------------------------------------------------------------------|--------------------------|--------------------------|
| Section                                                                                         | Overall                  | L1200                                                                | L1000                    | L800                                          | L600                     | L400                                                             | L200                     | LO                       |
| Section Times                                                                                   | 1:29.71 [4]<br>(0:08.74) | 1:20.97 [5]<br>(0:11.03)                                             | 1:09.94 [7]<br>(0:11.11) | 0:58.83 [7]<br>(0:11.85)                      | 0:46.98 [6]<br>(0:11.91) | 0:35.07 [7]<br>(0:11.59)                                         | 0:23.48 [8]<br>(0:11.27) | 0:12.21 [5]<br>(0:12.21) |
| Average Speed [km/h]                                                                            | 41.2                     | 65.3                                                                 | 64.7                     | 62.3                                          | 62.3                     | 63.7                                                             | 64.1                     | 59.0                     |
| Top Speed [km/h]                                                                                | 61.3                     | 67.9                                                                 | 66.2                     | 64.3                                          | 64.0                     | 67.0                                                             | 67.7                     | 60.8                     |
| Avg. Dist. to Rail [m]                                                                          | 9.1                      | 3.0                                                                  | 1.7                      | 4.1                                           | 5.3                      | 6.6                                                              | 8.8                      | 12.2                     |
| Avg. Stride Freq. [Hz]                                                                          | 2.1                      | 2.4                                                                  | 2.3                      | 2.3                                           | 2.3                      | 2.3                                                              | 2.3                      | 2.3                      |
| Avg. Stride Length [m]                                                                          | 5.5                      | 7.7                                                                  | 7.8                      | 7.6                                           | 7.6                      | 7.7                                                              | 7.7                      | 7.2                      |

Report Created: Tue 26 December 2023 14:27:01 GMT+11 (Note: Timing is based on positional data)

[] Ranking at each section and finish

-:--- No data available at this section

NA No data available

Page 8/18