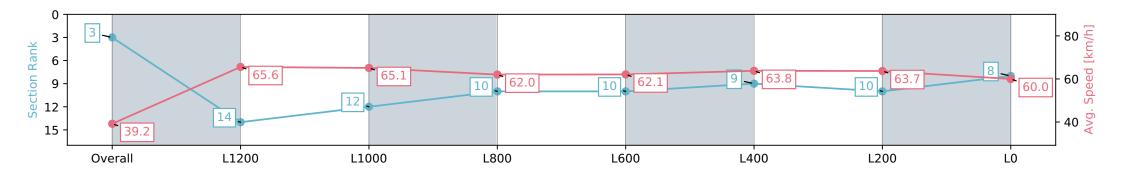

data processed by

Page 4/18

| Horse/Jockey Name<br>Finish Rank<br>Fastest Section<br>Top Speed [km/h] (Section)<br>Race State |                          | SNAZZYTAVI<br>1<br>0:09.04 (Overall)<br>68.8 (L1400)<br>Finished | AUCKLAND<br>THOROUGHBRED<br>SINCE RACING 1874 | רע<br>Race 7: STE<br>Track Ratin | PUKEKOHE                 |                          |                          |                          |
|-------------------------------------------------------------------------------------------------|--------------------------|------------------------------------------------------------------|-----------------------------------------------|----------------------------------|--------------------------|--------------------------|--------------------------|--------------------------|
| Section                                                                                         | Overall                  | L1200                                                            | L1000                                         | L800                             | L600                     | L400                     | L200                     | LO                       |
| Section Times                                                                                   | 1:29.40 [1]<br>(0:09.04) | 1:20.36 [10]<br>(0:10.79)                                        | 1:09.56 [9]<br>(0:11.21)                      | 0:58.36 [9]<br>(0:11.88)         | 0:46.48 [8]<br>(0:11.91) | 0:34.56 [8]<br>(0:11.39) | 0:23.18 [7]<br>(0:11.15) | 0:12.03 [3]<br>(0:12.03) |
| Average Speed [km/h]                                                                            | 40.0                     | 66.8                                                             | 64.2                                          | 60.6                             | 61.3                     | 63.5                     | 64.6                     | 60.0                     |
| Top Speed [km/h]                                                                                | 62.4                     | 68.8                                                             | 66.5                                          | 62.9                             | 62.1                     | 67.0                     | 66.7                     | 61.4                     |
| Avg. Dist. to Rail [m]                                                                          | 4.2                      | 1.0                                                              | 0.3                                           | 0.8                              | 1.9                      | 2.4                      | 4.8                      | 7.5                      |
| Avg. Stride Freq. [Hz]                                                                          | 2.1                      | 2.4                                                              | 2.3                                           | 2.2                              | 2.2                      | 2.3                      | 2.3                      | 2.3                      |
| Avg. Stride Length [m]                                                                          | 5.1                      | 7.7                                                              | 7.8                                           | 7.5                              | 7.6                      | 7.7                      | 7.8                      | 7.3                      |

Report Created: Tue 26 December 2023 14:26:50 GMT+11 (Note: Timing is based on positional data)

[] Ranking at each section and finish

-:--- No data available at this section

NA No data available

Page 5/18