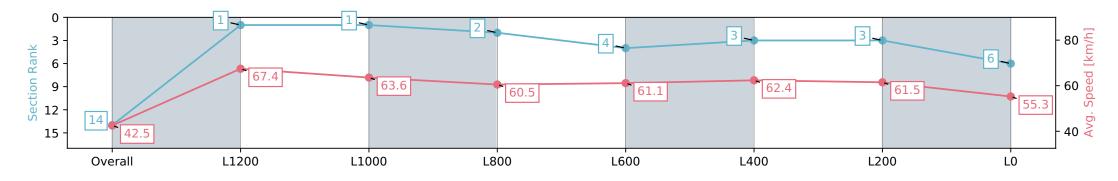

| Horse/Jockey Name<br>Finish Rank<br>Fastest Section<br>Top Speed [km/h] (Section)<br>Race State | GWEN'S DAUGHTER   14   0:08.49 (Overall)   ) 69.1 (L1400)   Finished |                          |                          | AUCKLAND<br>THOROUGHBRED<br>SINCE RACING 1874 | THOROUGHBRED             |                          |                          |                          |  |
|-------------------------------------------------------------------------------------------------|----------------------------------------------------------------------|--------------------------|--------------------------|-----------------------------------------------|--------------------------|--------------------------|--------------------------|--------------------------|--|
| Section                                                                                         | Overall                                                              | L1200                    | L1000                    | L800                                          | L600                     | L400                     | L200                     | LO                       |  |
| Section Times                                                                                   | 1:30.55 [14]<br>(0:08.49)                                            | 1:22.06 [1]<br>(0:10.71) | 1:11.35 [1]<br>(0:11.31) | 1:00.04 [2]<br>(0:11.92)                      | 0:48.12 [4]<br>(0:11.84) | 0:36.28 [3]<br>(0:11.54) | 0:24.74 [3]<br>(0:11.73) | 0:13.01 [6]<br>(0:13.01) |  |
| Average Speed [km/h]                                                                            | 42.5                                                                 | 67.4                     | 63.6                     | 60.5                                          | 61.1                     | 62.4                     | 61.5                     | 55.3                     |  |
| Top Speed [km/h]                                                                                | 65.2                                                                 | 69.1                     | 65.9                     | 62.8                                          | 61.9                     | 64.5                     | 64.5                     | 58.2                     |  |
| Avg. Dist. to Rail [m]                                                                          | 13.5                                                                 | 4.0                      | 0.2                      | 0.4                                           | 0.6                      | 1.3                      | 3.4                      | 5.1                      |  |
| Avg. Stride Freq. [Hz]                                                                          | 2.3                                                                  | 2.6                      | 2.4                      | 2.4                                           | 2.1                      | 2.4                      | 2.4                      | 2.3                      |  |
| Avg. Stride Length [m]                                                                          | 5.1                                                                  | 7.3                      | 7.3                      | 7.1                                           | 8.0                      | 7.2                      | 7.0                      | 6.7                      |  |

Report Created: Tue 26 December 2023 14:27:35 GMT+11 (Note: Timing is based on positional data)

[] Ranking at each section and finish

-:--- No data available at this section

NA No data available

Page 18/18