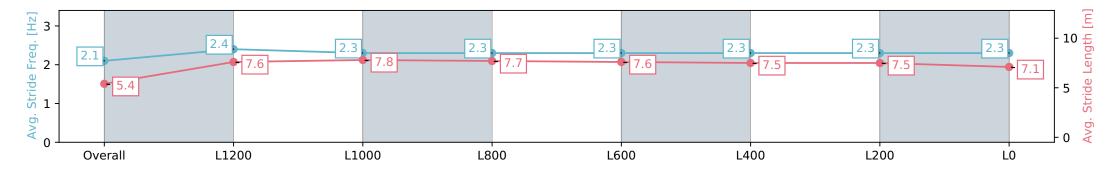

data processed by

Page 4/18

| Horse/Jockey Name<br>Finish Rank<br>Fastest Section<br>Top Speed [km/h] (Section)<br>Race State |                          | SNAZZYTAVI<br>1<br>0:09.04 (Overall)<br>68.8 (L1400)<br>Finished | AUCKLAND<br>THOROUGHBRED<br>SINCE RACING 1874 | רע<br>Race 7: STE<br>Track Ratin | PUKEKOHE                 |                          |                          |                          |
|-------------------------------------------------------------------------------------------------|--------------------------|------------------------------------------------------------------|-----------------------------------------------|----------------------------------|--------------------------|--------------------------|--------------------------|--------------------------|
| Section                                                                                         | Overall                  | L1200                                                            | L1000                                         | L800                             | L600                     | L400                     | L200                     | LO                       |
| Section Times                                                                                   | 1:29.40 [1]<br>(0:09.04) | 1:20.36 [10]<br>(0:10.79)                                        | 1:09.56 [9]<br>(0:11.21)                      | 0:58.36 [9]<br>(0:11.88)         | 0:46.48 [8]<br>(0:11.91) | 0:34.56 [8]<br>(0:11.39) | 0:23.18 [7]<br>(0:11.15) | 0:12.03 [3]<br>(0:12.03) |
| Average Speed [km/h]                                                                            | 40.0                     | 66.8                                                             | 64.2                                          | 60.6                             | 61.3                     | 63.5                     | 64.6                     | 60.0                     |
| Top Speed [km/h]                                                                                | 62.4                     | 68.8                                                             | 66.5                                          | 62.9                             | 62.1                     | 67.0                     | 66.7                     | 61.4                     |
| Avg. Dist. to Rail [m]                                                                          | 4.2                      | 1.0                                                              | 0.3                                           | 0.8                              | 1.9                      | 2.4                      | 4.8                      | 7.5                      |
| Avg. Stride Freq. [Hz]                                                                          | 2.1                      | 2.4                                                              | 2.3                                           | 2.2                              | 2.2                      | 2.3                      | 2.3                      | 2.3                      |
| Avg. Stride Length [m]                                                                          | 5.1                      | 7.7                                                              | 7.8                                           | 7.5                              | 7.6                      | 7.7                      | 7.8                      | 7.3                      |