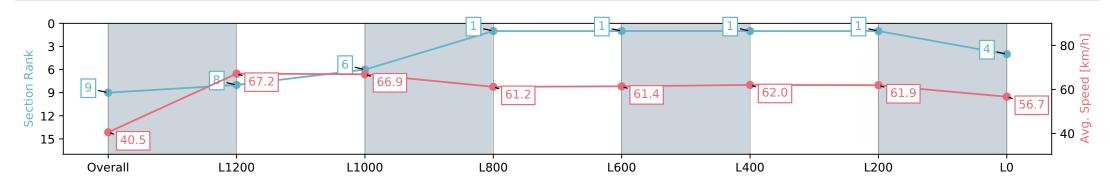

| Horse/Jockey Name<br>Finish Rank<br>Fastest Section<br>Top Speed [km/h] (Section)<br>Race State | Section 9   Section 0:08.92 (Overall)   ced [km/h] (Section) 69.4 (L1200) |                          |                          | AUCKLAND<br>THOROUGHBRED<br>SINCE RACING 1874 | Race 7: STE              | Ikekohe Park NZ - Pro<br>LLA ARTOIS CHAMPION<br>26 December 2023 - 4:1<br>Ig: Soft 5, Weather: Overcast | SHIP FINAL - 1500m<br>4PM | PUKEKOHE                 |
|-------------------------------------------------------------------------------------------------|---------------------------------------------------------------------------|--------------------------|--------------------------|-----------------------------------------------|--------------------------|---------------------------------------------------------------------------------------------------------|---------------------------|--------------------------|
| Section                                                                                         | Overall                                                                   | L1200                    | L1000                    | L800                                          | L600                     | L400                                                                                                    | L200                      | LO                       |
| Section Times                                                                                   | 1:30.13 [9]<br>(0:08.92)                                                  | 1:21.21 [8]<br>(0:10.72) | 1:10.49 [6]<br>(0:10.77) | 0:59.72 [1]<br>(0:11.71)                      | 0:48.01 [1]<br>(0:11.90) | 0:36.11 [1]<br>(0:11.74)                                                                                | 0:24.37 [1]<br>(0:11.67)  | 0:12.70 [4]<br>(0:12.70) |
| Average Speed [km/h]                                                                            | 40.5                                                                      | 67.2                     | 66.9                     | 61.2                                          | 61.4                     | 62.0                                                                                                    | 61.9                      | 56.7                     |
| Top Speed [km/h]                                                                                | 64.6                                                                      | 69.1                     | 69.4                     | 64.3                                          | 62.6                     | 64.3                                                                                                    | 64.0                      | 59.3                     |
| Avg. Dist. to Rail [m]                                                                          | 7.9                                                                       | 1.9                      | 0.8                      | 0.9                                           | 2.1                      | 3.9                                                                                                     | 2.9                       | 1.7                      |
| Avg. Stride Freq. [Hz]                                                                          | 2.2                                                                       | 2.4                      | 2.4                      | 2.3                                           | 2.3                      | 2.4                                                                                                     | 2.4                       | 2.3                      |
| Avg. Stride Length [m]                                                                          | 5.2                                                                       | 7.6                      | 7.8                      | 7.4                                           | 7.3                      | 7.3                                                                                                     | 7.3                       | 6.9                      |