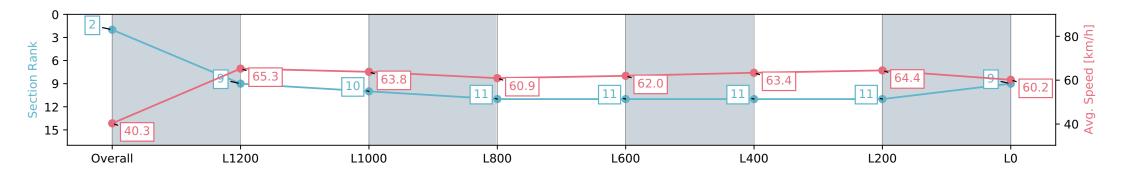

| Horse/Jockey Name<br>Finish Rank<br>Fastest Section<br>Top Speed [km/h] (Section)<br>Race State |                          | RUDYARD<br>2<br>0:09.00 (Overall)<br>67.6 (L1400)<br>Finished |                           | AUCKLAND<br>THOROUGHBRED<br>SINCE RACING 1874 | Race 7: STE               | fessional<br>SHIP FINAL - 1500m<br>4PM<br>t, Rail Position: True | PUKEKOHE                  |                          |
|-------------------------------------------------------------------------------------------------|--------------------------|---------------------------------------------------------------|---------------------------|-----------------------------------------------|---------------------------|------------------------------------------------------------------|---------------------------|--------------------------|
| Section                                                                                         | Overall                  | L1200                                                         | L1000                     | L800                                          | L600                      | L400                                                             | L200                      | LO                       |
| Section Times                                                                                   | 1:29.62 [2]<br>(0:09.00) | 1:20.62 [9]<br>(0:11.02)                                      | 1:09.60 [10]<br>(0:11.30) | 0:58.30 [11]<br>(0:11.82)                     | 0:46.48 [11]<br>(0:11.80) | 0:34.68 [11]<br>(0:11.53)                                        | 0:23.15 [11]<br>(0:11.16) | 0:11.99 [9]<br>(0:11.99) |
| Average Speed [km/h]                                                                            | 40.3                     | 65.3                                                          | 63.8                      | 60.9                                          | 62.0                      | 63.4                                                             | 64.4                      | 60.2                     |
| Top Speed [km/h]                                                                                | 60.9                     | 67.6                                                          | 65.6                      | 63.4                                          | 63.7                      | 65.7                                                             | 66.6                      | 61.5                     |
| Avg. Dist. to Rail [m]                                                                          | 5.8                      | 0.6                                                           | 0.5                       | 0.4                                           | 2.6                       | 4.8                                                              | 7.1                       | 9.2                      |
| Avg. Stride Freq. [Hz]                                                                          | 2.1                      | 2.4                                                           | 2.4                       | 2.3                                           | 2.3                       | 2.3                                                              | 2.4                       | 2.3                      |
| Avg. Stride Length [m]                                                                          | 5.2                      | 7.4                                                           | 7.5                       | 7.3                                           | 7.5                       | 7.5                                                              | 7.5                       | 7.2                      |

Report Created: Tue 26 December 2023 14:26:54 GMT+11 (Note: Timing is based on positional data)

[] Ranking at each section and finish

-:--- No data available at this section

NA No data available

Page 6/18