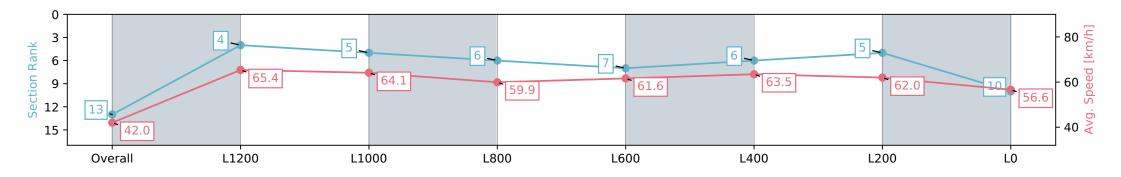

data processed by

Page 4/18

| Horse/Jockey Name<br>Finish Rank<br>Fastest Section<br>Top Speed [km/h] (Section)<br>Race State |                          | SNAZZYTAVI<br>1<br>0:09.04 (Overall)<br>68.8 (L1400)<br>Finished | AUCKLAND<br>THOROUGHBRED<br>SINCE RACING 1874 | רע<br>Race 7: STE<br>Track Ratin | PUKEKOHE                 |                          |                          |                          |
|-------------------------------------------------------------------------------------------------|--------------------------|------------------------------------------------------------------|-----------------------------------------------|----------------------------------|--------------------------|--------------------------|--------------------------|--------------------------|
| Section                                                                                         | Overall                  | L1200                                                            | L1000                                         | L800                             | L600                     | L400                     | L200                     | LO                       |
| Section Times                                                                                   | 1:29.40 [1]<br>(0:09.04) | 1:20.36 [10]<br>(0:10.79)                                        | 1:09.56 [9]<br>(0:11.21)                      | 0:58.36 [9]<br>(0:11.88)         | 0:46.48 [8]<br>(0:11.91) | 0:34.56 [8]<br>(0:11.39) | 0:23.18 [7]<br>(0:11.15) | 0:12.03 [3]<br>(0:12.03) |
| Average Speed [km/h]                                                                            | 40.0                     | 66.8                                                             | 64.2                                          | 60.6                             | 61.3                     | 63.5                     | 64.6                     | 60.0                     |
| Top Speed [km/h]                                                                                | 62.4                     | 68.8                                                             | 66.5                                          | 62.9                             | 62.1                     | 67.0                     | 66.7                     | 61.4                     |
| Avg. Dist. to Rail [m]                                                                          | 4.2                      | 1.0                                                              | 0.3                                           | 0.8                              | 1.9                      | 2.4                      | 4.8                      | 7.5                      |
| Avg. Stride Freq. [Hz]                                                                          | 2.1                      | 2.4                                                              | 2.3                                           | 2.2                              | 2.2                      | 2.3                      | 2.3                      | 2.3                      |
| Avg. Stride Length [m]                                                                          | 5.1                      | 7.7                                                              | 7.8                                           | 7.5                              | 7.6                      | 7.7                      | 7.8                      | 7.3                      |

Report Created: Tue 26 December 2023 14:26:50 GMT+11 (Note: Timing is based on positional data)

[] Ranking at each section and finish

-:--- No data available at this section

NA No data available

Page 5/18