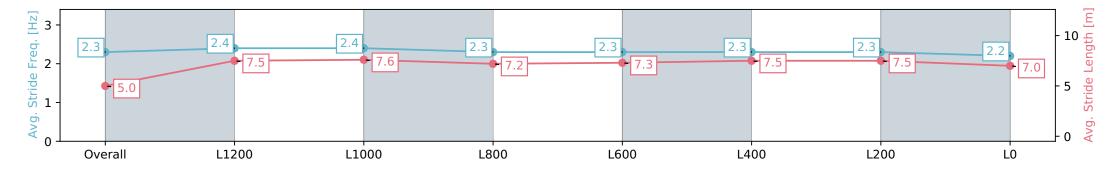

| Horse/Jockey Name<br>Finish Rank<br>Fastest Section<br>Top Speed [km/h] (Section)<br>Race State | BUTTERFIELD120:08.79 (Overall)67.7 (L1200)Finished |                          |                          | AUCKLAND<br>THOROUGHBRED<br>SINCE RACING 1874 | THOROUGHBRED             |                           |                          |                           |  |
|-------------------------------------------------------------------------------------------------|----------------------------------------------------|--------------------------|--------------------------|-----------------------------------------------|--------------------------|---------------------------|--------------------------|---------------------------|--|
| Section                                                                                         | Overall                                            | L1200                    | L1000                    | L800                                          | L600                     | L400                      | L200                     | L0                        |  |
| Section Times                                                                                   | 1:30.32 [12]<br>(0:08.79)                          | 1:21.53 [6]<br>(0:10.99) | 1:10.54 [8]<br>(0:11.17) | 0:59.37 [8]<br>(0:12.06)                      | 0:47.31 [9]<br>(0:11.86) | 0:35.45 [10]<br>(0:11.38) | 0:24.07 [9]<br>(0:11.50) | 0:12.56 [11]<br>(0:12.56) |  |
| Average Speed [km/h]                                                                            | 41.0                                               | 65.5                     | 64.5                     | 59.9                                          | 61.0                     | 63.4                      | 62.6                     | 57.2                      |  |
| Top Speed [km/h]                                                                                | 63.9                                               | 67.2                     | 67.7                     | 61.8                                          | 62.3                     | 65.0                      | 64.9                     | 60.2                      |  |
| Avg. Dist. to Rail [m]                                                                          | 0.9                                                | 0.6                      | 0.6                      | 0.9                                           | 1.0                      | 0.5                       | 0.7                      | 0.7                       |  |
| Avg. Stride Freq. [Hz]                                                                          | 2.3                                                | 2.4                      | 2.4                      | 2.3                                           | 2.3                      | 2.3                       | 2.3                      | 2.2                       |  |
| Avg. Stride Length [m]                                                                          | 5.0                                                | 7.5                      | 7.6                      | 7.2                                           | 7.3                      | 7.5                       | 7.5                      | 7.0                       |  |