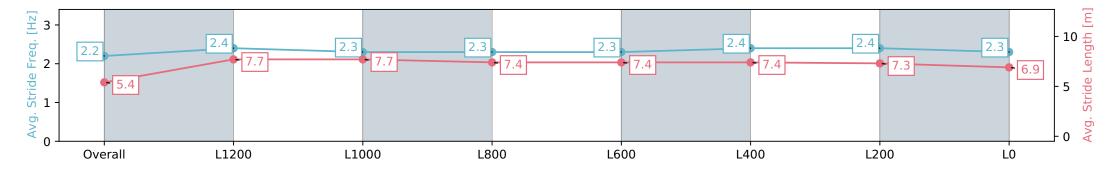

data processed by

Page 4/18

| Horse/Jockey Name<br>Finish Rank<br>Fastest Section<br>Top Speed [km/h] (Section)<br>Race State |                          | SNAZZYTAVI<br>1<br>0:09.04 (Overall)<br>68.8 (L1400)<br>Finished | AUCKLAND<br>THOROUGHBRED<br>SINCE RACING 1874 | רע<br>Race 7: STE<br>Track Ratin | PUKEKOHE                 |                          |                          |                          |
|-------------------------------------------------------------------------------------------------|--------------------------|------------------------------------------------------------------|-----------------------------------------------|----------------------------------|--------------------------|--------------------------|--------------------------|--------------------------|
| Section                                                                                         | Overall                  | L1200                                                            | L1000                                         | L800                             | L600                     | L400                     | L200                     | LO                       |
| Section Times                                                                                   | 1:29.40 [1]<br>(0:09.04) | 1:20.36 [10]<br>(0:10.79)                                        | 1:09.56 [9]<br>(0:11.21)                      | 0:58.36 [9]<br>(0:11.88)         | 0:46.48 [8]<br>(0:11.91) | 0:34.56 [8]<br>(0:11.39) | 0:23.18 [7]<br>(0:11.15) | 0:12.03 [3]<br>(0:12.03) |
| Average Speed [km/h]                                                                            | 40.0                     | 66.8                                                             | 64.2                                          | 60.6                             | 61.3                     | 63.5                     | 64.6                     | 60.0                     |
| Top Speed [km/h]                                                                                | 62.4                     | 68.8                                                             | 66.5                                          | 62.9                             | 62.1                     | 67.0                     | 66.7                     | 61.4                     |
| Avg. Dist. to Rail [m]                                                                          | 4.2                      | 1.0                                                              | 0.3                                           | 0.8                              | 1.9                      | 2.4                      | 4.8                      | 7.5                      |
| Avg. Stride Freq. [Hz]                                                                          | 2.1                      | 2.4                                                              | 2.3                                           | 2.2                              | 2.2                      | 2.3                      | 2.3                      | 2.3                      |
| Avg. Stride Length [m]                                                                          | 5.1                      | 7.7                                                              | 7.8                                           | 7.5                              | 7.6                      | 7.7                      | 7.8                      | 7.3                      |

Report Created: Tue 26 December 2023 14:26:50 GMT+11 (Note: Timing is based on positional data)

[] Ranking at each section and finish

-:--- No data available at this section

NA No data available

Page 5/18