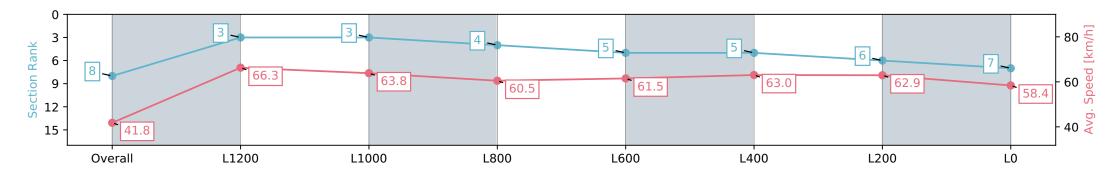

| Horse/Jockey Name<br>Finish Rank<br>Fastest Section<br>Top Speed [km/h] (Section)<br>Race State |                          | BELLA LUCE<br>7<br>0:09.18 (Overall)<br>67.5 (L1400)<br>Finished | AUCKLAND<br>THOROUGHBRED<br>SINCE RACING 1874 | Pu<br>Race 7: STEI<br>Track Ratin | PUKEKOHE                  |                           |                           |                           |
|-------------------------------------------------------------------------------------------------|--------------------------|------------------------------------------------------------------|-----------------------------------------------|-----------------------------------|---------------------------|---------------------------|---------------------------|---------------------------|
| Section                                                                                         | Overall                  | L1200                                                            | L1000                                         | L800                              | L600                      | L400                      | L200                      | LO                        |
| Section Times                                                                                   | 1:29.92 [7]<br>(0:09.18) | 1:20.74 [12]<br>(0:11.04)                                        | 1:09.70 [13]<br>(0:11.27)                     | 0:58.43 [14]<br>(0:11.93)         | 0:46.50 [14]<br>(0:11.87) | 0:34.63 [14]<br>(0:11.49) | 0:23.14 [13]<br>(0:11.16) | 0:11.98 [13]<br>(0:11.98) |
| Average Speed [km/h]                                                                            | 39.2                     | 65.3                                                             | 63.8                                          | 60.9                              | 61.9                      | 64.0                      | 64.4                      | 60.3                      |
| Top Speed [km/h]                                                                                | 60.1                     | 67.5                                                             | 66.7                                          | 63.0                              | 63.7                      | 66.4                      | 66.4                      | 62.9                      |
| Avg. Dist. to Rail [m]                                                                          | 4.3                      | 1.7                                                              | 0.3                                           | 1.6                               | 3.7                       | 5.4                       | 8.1                       | 10.5                      |
| Avg. Stride Freq. [Hz]                                                                          | 2.1                      | 2.5                                                              | 2.4                                           | 2.4                               | 2.4                       | 2.4                       | 2.5                       | 2.4                       |
| Avg. Stride Length [m]                                                                          | 5.3                      | 7.3                                                              | 7.3                                           | 7.1                               | 7.1                       | 7.4                       | 7.2                       | 7.0                       |

Report Created: Tue 26 December 2023 14:27:12 GMT+11 (Note: Timing is based on positional data)

[] Ranking at each section and finish

-:--- No data available at this section

NA No data available

Page 11/18