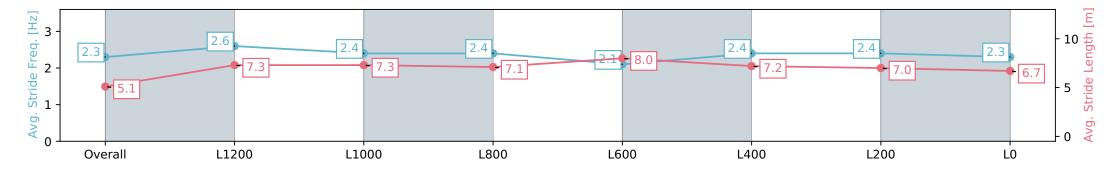

| Horse/Jockey Name<br>Finish Rank<br>Fastest Section<br>Top Speed [km/h] (Section)<br>Race State | GWEN'S DAUGHTER   14   0:08.49 (Overall)   ) 69.1 (L1400)   Finished |                          |                          | AUCKLAND<br>THOROUGHBRED<br>SINCE RACING 1874 | THOROUGHBRED             |                          |                          |                          |  |
|-------------------------------------------------------------------------------------------------|----------------------------------------------------------------------|--------------------------|--------------------------|-----------------------------------------------|--------------------------|--------------------------|--------------------------|--------------------------|--|
| Section                                                                                         | Overall                                                              | L1200                    | L1000                    | L800                                          | L600                     | L400                     | L200                     | LO                       |  |
| Section Times                                                                                   | 1:30.55 [14]<br>(0:08.49)                                            | 1:22.06 [1]<br>(0:10.71) | 1:11.35 [1]<br>(0:11.31) | 1:00.04 [2]<br>(0:11.92)                      | 0:48.12 [4]<br>(0:11.84) | 0:36.28 [3]<br>(0:11.54) | 0:24.74 [3]<br>(0:11.73) | 0:13.01 [6]<br>(0:13.01) |  |
| Average Speed [km/h]                                                                            | 42.5                                                                 | 67.4                     | 63.6                     | 60.5                                          | 61.1                     | 62.4                     | 61.5                     | 55.3                     |  |
| Top Speed [km/h]                                                                                | 65.2                                                                 | 69.1                     | 65.9                     | 62.8                                          | 61.9                     | 64.5                     | 64.5                     | 58.2                     |  |
| Avg. Dist. to Rail [m]                                                                          | 13.5                                                                 | 4.0                      | 0.2                      | 0.4                                           | 0.6                      | 1.3                      | 3.4                      | 5.1                      |  |
| Avg. Stride Freq. [Hz]                                                                          | 2.3                                                                  | 2.6                      | 2.4                      | 2.4                                           | 2.1                      | 2.4                      | 2.4                      | 2.3                      |  |
| Avg. Stride Length [m]                                                                          | 5.1                                                                  | 7.3                      | 7.3                      | 7.1                                           | 8.0                      | 7.2                      | 7.0                      | 6.7                      |  |

Report Created: Tue 26 December 2023 14:27:35 GMT+11 (Note: Timing is based on positional data)

[] Ranking at each section and finish

-:--- No data available at this section

NA No data available

Page 18/18