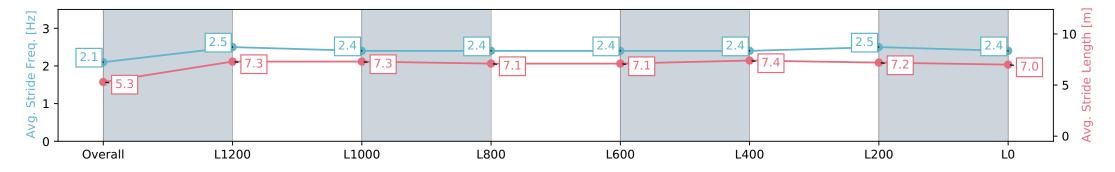

data processed by

Page 4/18

| Horse/Jockey Name<br>Finish Rank<br>Fastest Section<br>Top Speed [km/h] (Section)<br>Race State |                          | SNAZZYTAVI<br>1<br>0:09.04 (Overall)<br>68.8 (L1400)<br>Finished | AUCKLAND<br>THOROUGHBRED<br>SINCE RACING 1874 | רע<br>Race 7: STE<br>Track Ratin | PUKEKOHE                 |                          |                          |                          |
|-------------------------------------------------------------------------------------------------|--------------------------|------------------------------------------------------------------|-----------------------------------------------|----------------------------------|--------------------------|--------------------------|--------------------------|--------------------------|
| Section                                                                                         | Overall                  | L1200                                                            | L1000                                         | L800                             | L600                     | L400                     | L200                     | LO                       |
| Section Times                                                                                   | 1:29.40 [1]<br>(0:09.04) | 1:20.36 [10]<br>(0:10.79)                                        | 1:09.56 [9]<br>(0:11.21)                      | 0:58.36 [9]<br>(0:11.88)         | 0:46.48 [8]<br>(0:11.91) | 0:34.56 [8]<br>(0:11.39) | 0:23.18 [7]<br>(0:11.15) | 0:12.03 [3]<br>(0:12.03) |
| Average Speed [km/h]                                                                            | 40.0                     | 66.8                                                             | 64.2                                          | 60.6                             | 61.3                     | 63.5                     | 64.6                     | 60.0                     |
| Top Speed [km/h]                                                                                | 62.4                     | 68.8                                                             | 66.5                                          | 62.9                             | 62.1                     | 67.0                     | 66.7                     | 61.4                     |
| Avg. Dist. to Rail [m]                                                                          | 4.2                      | 1.0                                                              | 0.3                                           | 0.8                              | 1.9                      | 2.4                      | 4.8                      | 7.5                      |
| Avg. Stride Freq. [Hz]                                                                          | 2.1                      | 2.4                                                              | 2.3                                           | 2.2                              | 2.2                      | 2.3                      | 2.3                      | 2.3                      |
| Avg. Stride Length [m]                                                                          | 5.1                      | 7.7                                                              | 7.8                                           | 7.5                              | 7.6                      | 7.7                      | 7.8                      | 7.3                      |

Report Created: Tue 26 December 2023 14:26:50 GMT+11 (Note: Timing is based on positional data)

[] Ranking at each section and finish

-:--- No data available at this section

NA No data available

Page 5/18