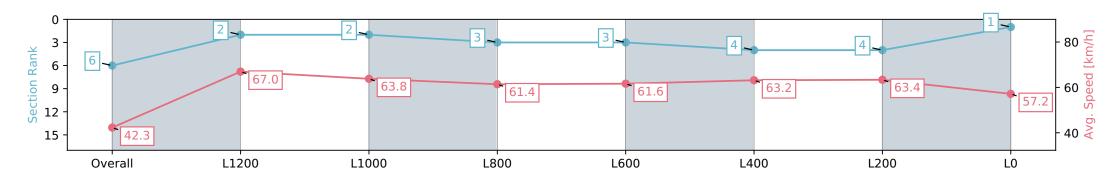

| Horse/Jockey Name<br>Finish Rank<br>Fastest Section<br>Top Speed [km/h] (Section)<br>Race State |                          | IMPRESA<br>5<br>0:08.79 (Overall)<br>68.6 (L1400)<br>Finished |                          | AUCKLAND<br>THOROUGHBRED<br>SINCE RACING 1874 | Pi<br>Race 7: STE<br>Track Ratir | PUKEKOHE                 |                          |                          |
|-------------------------------------------------------------------------------------------------|--------------------------|---------------------------------------------------------------|--------------------------|-----------------------------------------------|----------------------------------|--------------------------|--------------------------|--------------------------|
| Section                                                                                         | Overall                  | L1200                                                         | L1000                    | L800                                          | L600                             | L400                     | L200                     | LO                       |
| Section Times                                                                                   | 1:29.83 [5]<br>(0:08.79) | 1:21.04 [7]<br>(0:10.80)                                      | 1:10.24 [4]<br>(0:11.18) | 0:59.06 [5]<br>(0:11.44)                      | 0:47.62 [2]<br>(0:11.84)         | 0:35.78 [2]<br>(0:11.72) | 0:24.06 [2]<br>(0:11.57) | 0:12.48 [2]<br>(0:12.48) |
| Average Speed [km/h]                                                                            | 41.2                     | 66.7                                                          | 64.3                     | 63.5                                          | 61.8                             | 62.4                     | 62.3                     | 57.5                     |
| Top Speed [km/h]                                                                                | 63.2                     | 68.6                                                          | 65.2                     | 64.8                                          | 62.9                             | 63.4                     | 63.8                     | 59.7                     |
| Avg. Dist. to Rail [m]                                                                          | 7.7                      | 1.4                                                           | 1.4                      | 1.3                                           | 2.5                              | 4.5                      | 6.6                      | 7.9                      |
| Avg. Stride Freq. [Hz]                                                                          | 2.1                      | 2.4                                                           | 2.3                      | 2.3                                           | 2.3                              | 2.3                      | 2.3                      | 2.3                      |
| Avg. Stride Length [m]                                                                          | 5.4                      | 7.6                                                           | 7.8                      | 7.7                                           | 7.6                              | 7.5                      | 7.5                      | 7.1                      |