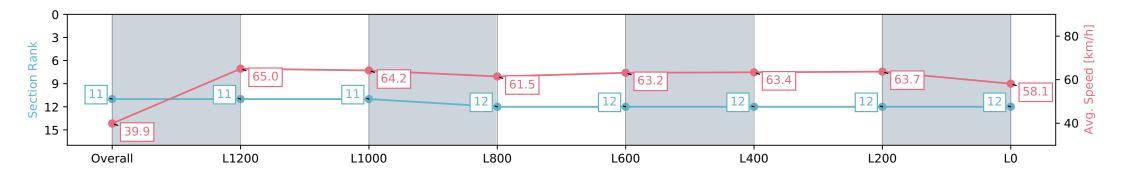

data processed by

Page 4/18

| Horse/Jockey Name<br>Finish Rank<br>Fastest Section<br>Top Speed [km/h] (Section)<br>Race State |                          | SNAZZYTAVI<br>1<br>0:09.04 (Overall)<br>68.8 (L1400)<br>Finished | AUCKLAND<br>THOROUGHBRED<br>SINCE RACING 1874 | רע<br>Race 7: STE<br>Track Ratin | PUKEKOHE                 |                          |                          |                          |
|-------------------------------------------------------------------------------------------------|--------------------------|------------------------------------------------------------------|-----------------------------------------------|----------------------------------|--------------------------|--------------------------|--------------------------|--------------------------|
| Section                                                                                         | Overall                  | L1200                                                            | L1000                                         | L800                             | L600                     | L400                     | L200                     | LO                       |
| Section Times                                                                                   | 1:29.40 [1]<br>(0:09.04) | 1:20.36 [10]<br>(0:10.79)                                        | 1:09.56 [9]<br>(0:11.21)                      | 0:58.36 [9]<br>(0:11.88)         | 0:46.48 [8]<br>(0:11.91) | 0:34.56 [8]<br>(0:11.39) | 0:23.18 [7]<br>(0:11.15) | 0:12.03 [3]<br>(0:12.03) |
| Average Speed [km/h]                                                                            | 40.0                     | 66.8                                                             | 64.2                                          | 60.6                             | 61.3                     | 63.5                     | 64.6                     | 60.0                     |
| Top Speed [km/h]                                                                                | 62.4                     | 68.8                                                             | 66.5                                          | 62.9                             | 62.1                     | 67.0                     | 66.7                     | 61.4                     |
| Avg. Dist. to Rail [m]                                                                          | 4.2                      | 1.0                                                              | 0.3                                           | 0.8                              | 1.9                      | 2.4                      | 4.8                      | 7.5                      |
| Avg. Stride Freq. [Hz]                                                                          | 2.1                      | 2.4                                                              | 2.3                                           | 2.2                              | 2.2                      | 2.3                      | 2.3                      | 2.3                      |
| Avg. Stride Length [m]                                                                          | 5.1                      | 7.7                                                              | 7.8                                           | 7.5                              | 7.6                      | 7.7                      | 7.8                      | 7.3                      |