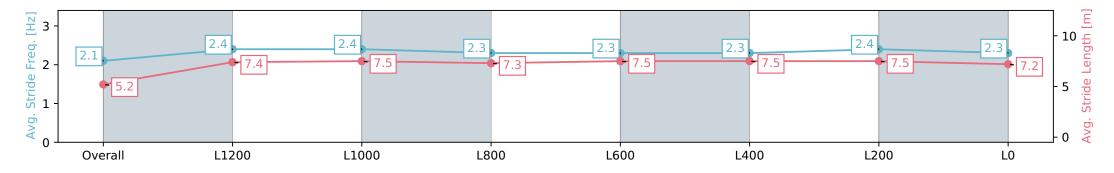

| Horse/Jockey Name<br>Finish Rank<br>Fastest Section<br>Top Speed [km/h] (Section)<br>Race State |                          | RUDYARD<br>2<br>0:09.00 (Overall)<br>67.6 (L1400)<br>Finished |                           | AUCKLAND<br>THOROUGHBRED<br>SINCE RACING 1874 | Race 7: STE               | fessional<br>SHIP FINAL - 1500m<br>4PM<br>t, Rail Position: True | PUKEKOHE                  |                          |
|-------------------------------------------------------------------------------------------------|--------------------------|---------------------------------------------------------------|---------------------------|-----------------------------------------------|---------------------------|------------------------------------------------------------------|---------------------------|--------------------------|
| Section                                                                                         | Overall                  | L1200                                                         | L1000                     | L800                                          | L600                      | L400                                                             | L200                      | LO                       |
| Section Times                                                                                   | 1:29.62 [2]<br>(0:09.00) | 1:20.62 [9]<br>(0:11.02)                                      | 1:09.60 [10]<br>(0:11.30) | 0:58.30 [11]<br>(0:11.82)                     | 0:46.48 [11]<br>(0:11.80) | 0:34.68 [11]<br>(0:11.53)                                        | 0:23.15 [11]<br>(0:11.16) | 0:11.99 [9]<br>(0:11.99) |
| Average Speed [km/h]                                                                            | 40.3                     | 65.3                                                          | 63.8                      | 60.9                                          | 62.0                      | 63.4                                                             | 64.4                      | 60.2                     |
| Top Speed [km/h]                                                                                | 60.9                     | 67.6                                                          | 65.6                      | 63.4                                          | 63.7                      | 65.7                                                             | 66.6                      | 61.5                     |
| Avg. Dist. to Rail [m]                                                                          | 5.8                      | 0.6                                                           | 0.5                       | 0.4                                           | 2.6                       | 4.8                                                              | 7.1                       | 9.2                      |
| Avg. Stride Freq. [Hz]                                                                          | 2.1                      | 2.4                                                           | 2.4                       | 2.3                                           | 2.3                       | 2.3                                                              | 2.4                       | 2.3                      |
| Avg. Stride Length [m]                                                                          | 5.2                      | 7.4                                                           | 7.5                       | 7.3                                           | 7.5                       | 7.5                                                              | 7.5                       | 7.2                      |

Report Created: Tue 26 December 2023 14:26:54 GMT+11 (Note: Timing is based on positional data)

[] Ranking at each section and finish

-:--- No data available at this section

NA No data available

Page 6/18