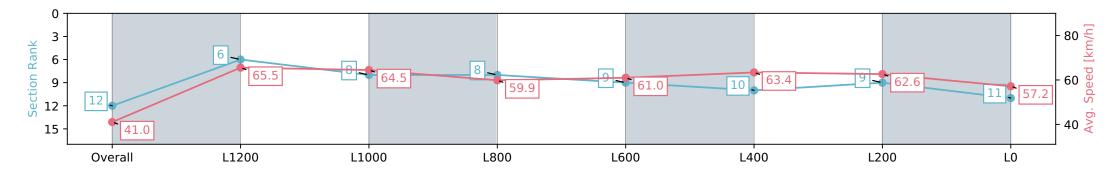

| Horse/Jockey Name<br>Finish Rank<br>Fastest Section<br>Top Speed [km/h] (Section)<br>Race State | BUTTERFIELD120:08.79 (Overall)67.7 (L1200)Finished |                          |                          | AUCKLAND<br>THOROUGHBRED<br>SINCE RACING 1874 | THOROUGHBRED             |                           |                          |                           |  |
|-------------------------------------------------------------------------------------------------|----------------------------------------------------|--------------------------|--------------------------|-----------------------------------------------|--------------------------|---------------------------|--------------------------|---------------------------|--|
| Section                                                                                         | Overall                                            | L1200                    | L1000                    | L800                                          | L600                     | L400                      | L200                     | L0                        |  |
| Section Times                                                                                   | 1:30.32 [12]<br>(0:08.79)                          | 1:21.53 [6]<br>(0:10.99) | 1:10.54 [8]<br>(0:11.17) | 0:59.37 [8]<br>(0:12.06)                      | 0:47.31 [9]<br>(0:11.86) | 0:35.45 [10]<br>(0:11.38) | 0:24.07 [9]<br>(0:11.50) | 0:12.56 [11]<br>(0:12.56) |  |
| Average Speed [km/h]                                                                            | 41.0                                               | 65.5                     | 64.5                     | 59.9                                          | 61.0                     | 63.4                      | 62.6                     | 57.2                      |  |
| Top Speed [km/h]                                                                                | 63.9                                               | 67.2                     | 67.7                     | 61.8                                          | 62.3                     | 65.0                      | 64.9                     | 60.2                      |  |
| Avg. Dist. to Rail [m]                                                                          | 0.9                                                | 0.6                      | 0.6                      | 0.9                                           | 1.0                      | 0.5                       | 0.7                      | 0.7                       |  |
| Avg. Stride Freq. [Hz]                                                                          | 2.3                                                | 2.4                      | 2.4                      | 2.3                                           | 2.3                      | 2.3                       | 2.3                      | 2.2                       |  |
| Avg. Stride Length [m]                                                                          | 5.0                                                | 7.5                      | 7.6                      | 7.2                                           | 7.3                      | 7.5                       | 7.5                      | 7.0                       |  |