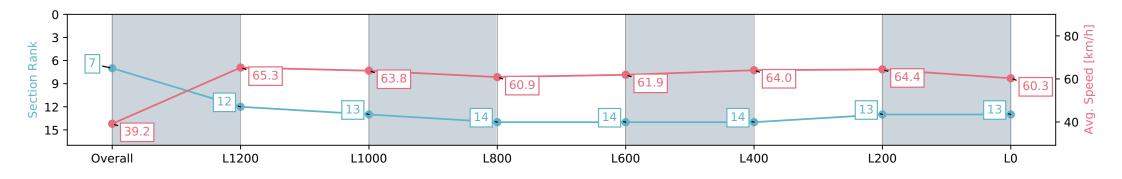

data processed by

Page 4/18

| Horse/Jockey Name<br>Finish Rank<br>Fastest Section<br>Top Speed [km/h] (Section)<br>Race State |                          | SNAZZYTAVI<br>1<br>0:09.04 (Overall)<br>68.8 (L1400)<br>Finished | AUCKLAND<br>THOROUGHBRED<br>SINCE RACING 1874 | רע<br>Race 7: STE<br>Track Ratin | PUKEKOHE                 |                          |                          |                          |
|-------------------------------------------------------------------------------------------------|--------------------------|------------------------------------------------------------------|-----------------------------------------------|----------------------------------|--------------------------|--------------------------|--------------------------|--------------------------|
| Section                                                                                         | Overall                  | L1200                                                            | L1000                                         | L800                             | L600                     | L400                     | L200                     | LO                       |
| Section Times                                                                                   | 1:29.40 [1]<br>(0:09.04) | 1:20.36 [10]<br>(0:10.79)                                        | 1:09.56 [9]<br>(0:11.21)                      | 0:58.36 [9]<br>(0:11.88)         | 0:46.48 [8]<br>(0:11.91) | 0:34.56 [8]<br>(0:11.39) | 0:23.18 [7]<br>(0:11.15) | 0:12.03 [3]<br>(0:12.03) |
| Average Speed [km/h]                                                                            | 40.0                     | 66.8                                                             | 64.2                                          | 60.6                             | 61.3                     | 63.5                     | 64.6                     | 60.0                     |
| Top Speed [km/h]                                                                                | 62.4                     | 68.8                                                             | 66.5                                          | 62.9                             | 62.1                     | 67.0                     | 66.7                     | 61.4                     |
| Avg. Dist. to Rail [m]                                                                          | 4.2                      | 1.0                                                              | 0.3                                           | 0.8                              | 1.9                      | 2.4                      | 4.8                      | 7.5                      |
| Avg. Stride Freq. [Hz]                                                                          | 2.1                      | 2.4                                                              | 2.3                                           | 2.2                              | 2.2                      | 2.3                      | 2.3                      | 2.3                      |
| Avg. Stride Length [m]                                                                          | 5.1                      | 7.7                                                              | 7.8                                           | 7.5                              | 7.6                      | 7.7                      | 7.8                      | 7.3                      |

Report Created: Tue 26 December 2023 14:26:50 GMT+11 (Note: Timing is based on positional data)

[] Ranking at each section and finish

-:--- No data available at this section

NA No data available

Page 5/18