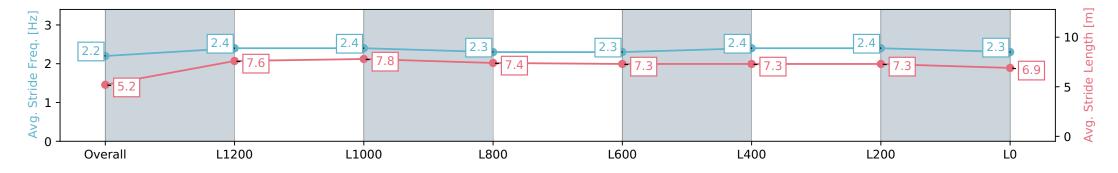

| Horse/Jockey Name<br>Finish Rank<br>Fastest Section<br>Top Speed [km/h] (Section)<br>Race State | Section 9   Section 0:08.92 (Overall)   ced [km/h] (Section) 69.4 (L1200) |                          |                          | AUCKLAND<br>THOROUGHBRED<br>SINCE RACING 1874 | Race 7: STE              | Ikekohe Park NZ - Pro<br>LLA ARTOIS CHAMPION<br>26 December 2023 - 4:1<br>Ig: Soft 5, Weather: Overcast | SHIP FINAL - 1500m<br>4PM | PUKEKOHE                 |
|-------------------------------------------------------------------------------------------------|---------------------------------------------------------------------------|--------------------------|--------------------------|-----------------------------------------------|--------------------------|---------------------------------------------------------------------------------------------------------|---------------------------|--------------------------|
| Section                                                                                         | Overall                                                                   | L1200                    | L1000                    | L800                                          | L600                     | L400                                                                                                    | L200                      | LO                       |
| Section Times                                                                                   | 1:30.13 [9]<br>(0:08.92)                                                  | 1:21.21 [8]<br>(0:10.72) | 1:10.49 [6]<br>(0:10.77) | 0:59.72 [1]<br>(0:11.71)                      | 0:48.01 [1]<br>(0:11.90) | 0:36.11 [1]<br>(0:11.74)                                                                                | 0:24.37 [1]<br>(0:11.67)  | 0:12.70 [4]<br>(0:12.70) |
| Average Speed [km/h]                                                                            | 40.5                                                                      | 67.2                     | 66.9                     | 61.2                                          | 61.4                     | 62.0                                                                                                    | 61.9                      | 56.7                     |
| Top Speed [km/h]                                                                                | 64.6                                                                      | 69.1                     | 69.4                     | 64.3                                          | 62.6                     | 64.3                                                                                                    | 64.0                      | 59.3                     |
| Avg. Dist. to Rail [m]                                                                          | 7.9                                                                       | 1.9                      | 0.8                      | 0.9                                           | 2.1                      | 3.9                                                                                                     | 2.9                       | 1.7                      |
| Avg. Stride Freq. [Hz]                                                                          | 2.2                                                                       | 2.4                      | 2.4                      | 2.3                                           | 2.3                      | 2.4                                                                                                     | 2.4                       | 2.3                      |
| Avg. Stride Length [m]                                                                          | 5.2                                                                       | 7.6                      | 7.8                      | 7.4                                           | 7.3                      | 7.3                                                                                                     | 7.3                       | 6.9                      |