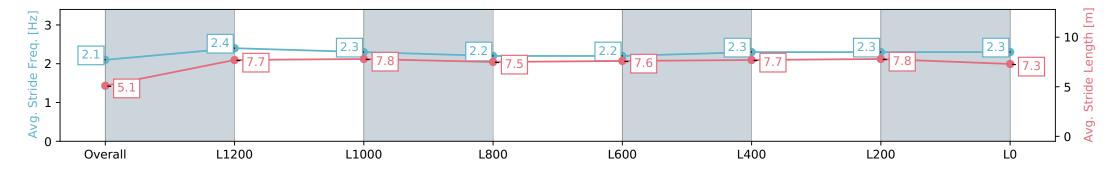

data processed by

Page 4/18

| Horse/Jockey Name<br>Finish Rank<br>Fastest Section<br>Top Speed [km/h] (Section)<br>Race State |                          | SNAZZYTAVI<br>1<br>0:09.04 (Overall)<br>68.8 (L1400)<br>Finished | AUCKLAND<br>THOROUGHBRED<br>SINCE RACING 1874 | רע<br>Race 7: STE<br>Track Ratin | PUKEKOHE                 |                          |                          |                          |
|-------------------------------------------------------------------------------------------------|--------------------------|------------------------------------------------------------------|-----------------------------------------------|----------------------------------|--------------------------|--------------------------|--------------------------|--------------------------|
| Section                                                                                         | Overall                  | L1200                                                            | L1000                                         | L800                             | L600                     | L400                     | L200                     | LO                       |
| Section Times                                                                                   | 1:29.40 [1]<br>(0:09.04) | 1:20.36 [10]<br>(0:10.79)                                        | 1:09.56 [9]<br>(0:11.21)                      | 0:58.36 [9]<br>(0:11.88)         | 0:46.48 [8]<br>(0:11.91) | 0:34.56 [8]<br>(0:11.39) | 0:23.18 [7]<br>(0:11.15) | 0:12.03 [3]<br>(0:12.03) |
| Average Speed [km/h]                                                                            | 40.0                     | 66.8                                                             | 64.2                                          | 60.6                             | 61.3                     | 63.5                     | 64.6                     | 60.0                     |
| Top Speed [km/h]                                                                                | 62.4                     | 68.8                                                             | 66.5                                          | 62.9                             | 62.1                     | 67.0                     | 66.7                     | 61.4                     |
| Avg. Dist. to Rail [m]                                                                          | 4.2                      | 1.0                                                              | 0.3                                           | 0.8                              | 1.9                      | 2.4                      | 4.8                      | 7.5                      |
| Avg. Stride Freq. [Hz]                                                                          | 2.1                      | 2.4                                                              | 2.3                                           | 2.2                              | 2.2                      | 2.3                      | 2.3                      | 2.3                      |
| Avg. Stride Length [m]                                                                          | 5.1                      | 7.7                                                              | 7.8                                           | 7.5                              | 7.6                      | 7.7                      | 7.8                      | 7.3                      |

Report Created: Tue 26 December 2023 14:26:50 GMT+11 (Note: Timing is based on positional data)

[] Ranking at each section and finish

-:--- No data available at this section

NA No data available

Page 5/18