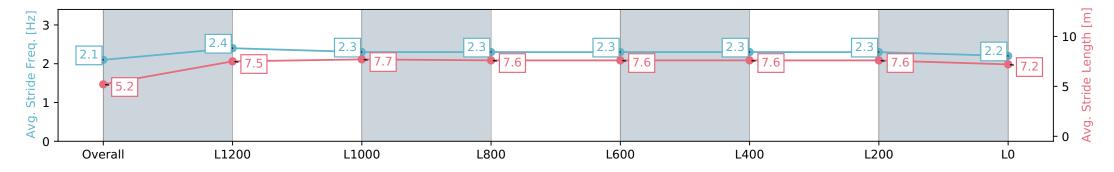

data processed by

Page 4/18

| Horse/Jockey Name<br>Finish Rank<br>Fastest Section<br>Top Speed [km/h] (Section)<br>Race State |                          | SNAZZYTAVI<br>1<br>0:09.04 (Overall)<br>68.8 (L1400)<br>Finished | AUCKLAND<br>THOROUGHBRED<br>SINCE RACING 1874 | רע<br>Race 7: STE<br>Track Ratin | PUKEKOHE                 |                          |                          |                          |
|-------------------------------------------------------------------------------------------------|--------------------------|------------------------------------------------------------------|-----------------------------------------------|----------------------------------|--------------------------|--------------------------|--------------------------|--------------------------|
| Section                                                                                         | Overall                  | L1200                                                            | L1000                                         | L800                             | L600                     | L400                     | L200                     | LO                       |
| Section Times                                                                                   | 1:29.40 [1]<br>(0:09.04) | 1:20.36 [10]<br>(0:10.79)                                        | 1:09.56 [9]<br>(0:11.21)                      | 0:58.36 [9]<br>(0:11.88)         | 0:46.48 [8]<br>(0:11.91) | 0:34.56 [8]<br>(0:11.39) | 0:23.18 [7]<br>(0:11.15) | 0:12.03 [3]<br>(0:12.03) |
| Average Speed [km/h]                                                                            | 40.0                     | 66.8                                                             | 64.2                                          | 60.6                             | 61.3                     | 63.5                     | 64.6                     | 60.0                     |
| Top Speed [km/h]                                                                                | 62.4                     | 68.8                                                             | 66.5                                          | 62.9                             | 62.1                     | 67.0                     | 66.7                     | 61.4                     |
| Avg. Dist. to Rail [m]                                                                          | 4.2                      | 1.0                                                              | 0.3                                           | 0.8                              | 1.9                      | 2.4                      | 4.8                      | 7.5                      |
| Avg. Stride Freq. [Hz]                                                                          | 2.1                      | 2.4                                                              | 2.3                                           | 2.2                              | 2.2                      | 2.3                      | 2.3                      | 2.3                      |
| Avg. Stride Length [m]                                                                          | 5.1                      | 7.7                                                              | 7.8                                           | 7.5                              | 7.6                      | 7.7                      | 7.8                      | 7.3                      |