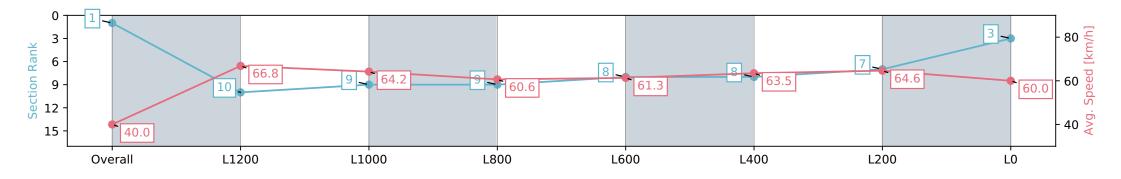

data processed by

Page 4/18

| Horse/Jockey Name<br>Finish Rank<br>Fastest Section<br>Top Speed [km/h] (Section)<br>Race State |                          | SNAZZYTAVI<br>1<br>0:09.04 (Overall)<br>68.8 (L1400)<br>Finished | AUCKLAND<br>THOROUGHBRED<br>SINCE RACING 1874 | רע<br>Race 7: STE<br>Track Ratin | PUKEKOHE                 |                          |                          |                          |
|-------------------------------------------------------------------------------------------------|--------------------------|------------------------------------------------------------------|-----------------------------------------------|----------------------------------|--------------------------|--------------------------|--------------------------|--------------------------|
| Section                                                                                         | Overall                  | L1200                                                            | L1000                                         | L800                             | L600                     | L400                     | L200                     | LO                       |
| Section Times                                                                                   | 1:29.40 [1]<br>(0:09.04) | 1:20.36 [10]<br>(0:10.79)                                        | 1:09.56 [9]<br>(0:11.21)                      | 0:58.36 [9]<br>(0:11.88)         | 0:46.48 [8]<br>(0:11.91) | 0:34.56 [8]<br>(0:11.39) | 0:23.18 [7]<br>(0:11.15) | 0:12.03 [3]<br>(0:12.03) |
| Average Speed [km/h]                                                                            | 40.0                     | 66.8                                                             | 64.2                                          | 60.6                             | 61.3                     | 63.5                     | 64.6                     | 60.0                     |
| Top Speed [km/h]                                                                                | 62.4                     | 68.8                                                             | 66.5                                          | 62.9                             | 62.1                     | 67.0                     | 66.7                     | 61.4                     |
| Avg. Dist. to Rail [m]                                                                          | 4.2                      | 1.0                                                              | 0.3                                           | 0.8                              | 1.9                      | 2.4                      | 4.8                      | 7.5                      |
| Avg. Stride Freq. [Hz]                                                                          | 2.1                      | 2.4                                                              | 2.3                                           | 2.2                              | 2.2                      | 2.3                      | 2.3                      | 2.3                      |
| Avg. Stride Length [m]                                                                          | 5.1                      | 7.7                                                              | 7.8                                           | 7.5                              | 7.6                      | 7.7                      | 7.8                      | 7.3                      |

Report Created: Tue 26 December 2023 14:26:50 GMT+11 (Note: Timing is based on positional data)

[] Ranking at each section and finish

-:--- No data available at this section

NA No data available

Page 5/18