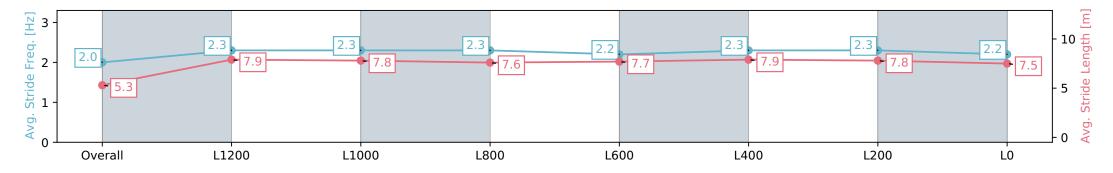

data processed by

Page 4/18

| Horse/Jockey Name<br>Finish Rank<br>Fastest Section<br>Top Speed [km/h] (Section)<br>Race State |                          | SNAZZYTAVI<br>1<br>0:09.04 (Overall)<br>68.8 (L1400)<br>Finished | AUCKLAND<br>THOROUGHBRED<br>SINCE RACING 1874 | רע<br>Race 7: STE<br>Track Ratin | PUKEKOHE                 |                          |                          |                          |
|-------------------------------------------------------------------------------------------------|--------------------------|------------------------------------------------------------------|-----------------------------------------------|----------------------------------|--------------------------|--------------------------|--------------------------|--------------------------|
| Section                                                                                         | Overall                  | L1200                                                            | L1000                                         | L800                             | L600                     | L400                     | L200                     | LO                       |
| Section Times                                                                                   | 1:29.40 [1]<br>(0:09.04) | 1:20.36 [10]<br>(0:10.79)                                        | 1:09.56 [9]<br>(0:11.21)                      | 0:58.36 [9]<br>(0:11.88)         | 0:46.48 [8]<br>(0:11.91) | 0:34.56 [8]<br>(0:11.39) | 0:23.18 [7]<br>(0:11.15) | 0:12.03 [3]<br>(0:12.03) |
| Average Speed [km/h]                                                                            | 40.0                     | 66.8                                                             | 64.2                                          | 60.6                             | 61.3                     | 63.5                     | 64.6                     | 60.0                     |
| Top Speed [km/h]                                                                                | 62.4                     | 68.8                                                             | 66.5                                          | 62.9                             | 62.1                     | 67.0                     | 66.7                     | 61.4                     |
| Avg. Dist. to Rail [m]                                                                          | 4.2                      | 1.0                                                              | 0.3                                           | 0.8                              | 1.9                      | 2.4                      | 4.8                      | 7.5                      |
| Avg. Stride Freq. [Hz]                                                                          | 2.1                      | 2.4                                                              | 2.3                                           | 2.2                              | 2.2                      | 2.3                      | 2.3                      | 2.3                      |
| Avg. Stride Length [m]                                                                          | 5.1                      | 7.7                                                              | 7.8                                           | 7.5                              | 7.6                      | 7.7                      | 7.8                      | 7.3                      |

Report Created: Tue 26 December 2023 14:26:50 GMT+11 (Note: Timing is based on positional data)

[] Ranking at each section and finish

-:--- No data available at this section

NA No data available

Page 5/18