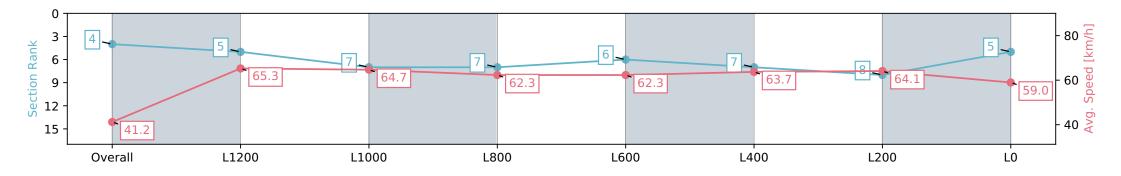

| Horse/Jockey Name<br>Finish Rank<br>Fastest Section<br>Top Speed [km/h] (Section)<br>Race State |                          | SLIPPER ISLAND<br>4<br>0:08.74 (Overall)<br>67.9 (L1400)<br>Finished |                          | AUCKLAND<br>THOROUGHBRED<br>SINCE RACING 1874 | Race 7: STE              | fessional<br>SHIP FINAL - 1500m<br>4PM<br>t, Rail Position: True | PUKEKOHE                 |                          |
|-------------------------------------------------------------------------------------------------|--------------------------|----------------------------------------------------------------------|--------------------------|-----------------------------------------------|--------------------------|------------------------------------------------------------------|--------------------------|--------------------------|
| Section                                                                                         | Overall                  | L1200                                                                | L1000                    | L800                                          | L600                     | L400                                                             | L200                     | LO                       |
| Section Times                                                                                   | 1:29.71 [4]<br>(0:08.74) | 1:20.97 [5]<br>(0:11.03)                                             | 1:09.94 [7]<br>(0:11.11) | 0:58.83 [7]<br>(0:11.85)                      | 0:46.98 [6]<br>(0:11.91) | 0:35.07 [7]<br>(0:11.59)                                         | 0:23.48 [8]<br>(0:11.27) | 0:12.21 [5]<br>(0:12.21) |
| Average Speed [km/h]                                                                            | 41.2                     | 65.3                                                                 | 64.7                     | 62.3                                          | 62.3                     | 63.7                                                             | 64.1                     | 59.0                     |
| Top Speed [km/h]                                                                                | 61.3                     | 67.9                                                                 | 66.2                     | 64.3                                          | 64.0                     | 67.0                                                             | 67.7                     | 60.8                     |
| Avg. Dist. to Rail [m]                                                                          | 9.1                      | 3.0                                                                  | 1.7                      | 4.1                                           | 5.3                      | 6.6                                                              | 8.8                      | 12.2                     |
| Avg. Stride Freq. [Hz]                                                                          | 2.1                      | 2.4                                                                  | 2.3                      | 2.3                                           | 2.3                      | 2.3                                                              | 2.3                      | 2.3                      |
| Avg. Stride Length [m]                                                                          | 5.5                      | 7.7                                                                  | 7.8                      | 7.6                                           | 7.6                      | 7.7                                                              | 7.7                      | 7.2                      |

Report Created: Tue 26 December 2023 14:27:01 GMT+11 (Note: Timing is based on positional data)

[] Ranking at each section and finish

-:--- No data available at this section

NA No data available

Page 8/18