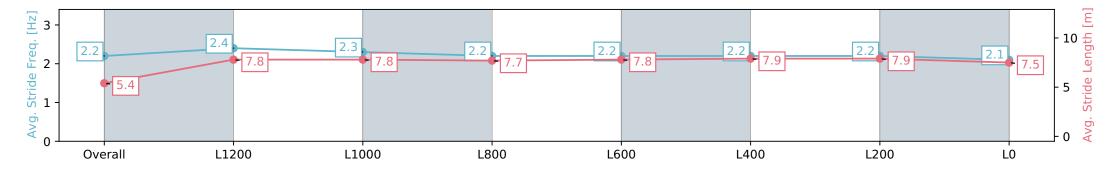

| Horse/Jockey Name<br>Finish Rank<br>Fastest Section<br>Top Speed [km/h] (Section)<br>Race State |                          | IMPRESA<br>5<br>0:08.79 (Overall)<br>68.6 (L1400)<br>Finished |                          | AUCKLAND<br>THOROUGHBRED<br>SINCE RACING 1874 | Pi<br>Race 7: STE<br>Track Ratir | PUKEKOHE                 |                          |                          |
|-------------------------------------------------------------------------------------------------|--------------------------|---------------------------------------------------------------|--------------------------|-----------------------------------------------|----------------------------------|--------------------------|--------------------------|--------------------------|
| Section                                                                                         | Overall                  | L1200                                                         | L1000                    | L800                                          | L600                             | L400                     | L200                     | LO                       |
| Section Times                                                                                   | 1:29.83 [5]<br>(0:08.79) | 1:21.04 [7]<br>(0:10.80)                                      | 1:10.24 [4]<br>(0:11.18) | 0:59.06 [5]<br>(0:11.44)                      | 0:47.62 [2]<br>(0:11.84)         | 0:35.78 [2]<br>(0:11.72) | 0:24.06 [2]<br>(0:11.57) | 0:12.48 [2]<br>(0:12.48) |
| Average Speed [km/h]                                                                            | 41.2                     | 66.7                                                          | 64.3                     | 63.5                                          | 61.8                             | 62.4                     | 62.3                     | 57.5                     |
| Top Speed [km/h]                                                                                | 63.2                     | 68.6                                                          | 65.2                     | 64.8                                          | 62.9                             | 63.4                     | 63.8                     | 59.7                     |
| Avg. Dist. to Rail [m]                                                                          | 7.7                      | 1.4                                                           | 1.4                      | 1.3                                           | 2.5                              | 4.5                      | 6.6                      | 7.9                      |
| Avg. Stride Freq. [Hz]                                                                          | 2.1                      | 2.4                                                           | 2.3                      | 2.3                                           | 2.3                              | 2.3                      | 2.3                      | 2.3                      |
| Avg. Stride Length [m]                                                                          | 5.4                      | 7.6                                                           | 7.8                      | 7.7                                           | 7.6                              | 7.5                      | 7.5                      | 7.1                      |