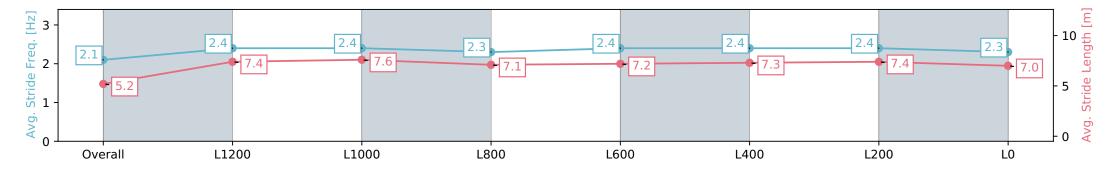

| Horse/Jockey Name<br>Finish Rank<br>Fastest Section<br>Top Speed [km/h] (Section)<br>Race State | ME LIBEREZ   10   0:09.18 (Overall)   67.4 (L1400)   Finished |                           |                           | AUCKLAND<br>THOROUGHBRED<br>SINCE RACING 1874 | Race 7: STEI              | fessional<br>ISHIP FINAL - 1500m<br>4PM<br>t, Rail Position: True | PUKEKOHE                  |                           |
|-------------------------------------------------------------------------------------------------|---------------------------------------------------------------|---------------------------|---------------------------|-----------------------------------------------|---------------------------|-------------------------------------------------------------------|---------------------------|---------------------------|
| Section                                                                                         | Overall                                                       | L1200                     | L1000                     | L800                                          | L600                      | L400                                                              | L200                      | LO                        |
| Section Times                                                                                   | 1:30.28 [10]<br>(0:09.18)                                     | 1:21.10 [13]<br>(0:11.08) | 1:10.02 [14]<br>(0:11.11) | 0:58.91 [13]<br>(0:12.00)                     | 0:46.91 [13]<br>(0:11.81) | 0:35.10 [13]<br>(0:11.60)                                         | 0:23.50 [13]<br>(0:11.22) | 0:12.28 [14]<br>(0:12.28) |
| Average Speed [km/h]                                                                            | 39.1                                                          | 65.2                      | 64.8                      | 59.7                                          | 61.3                      | 62.7                                                              | 64.3                      | 58.6                      |
| Top Speed [km/h]                                                                                | 61.3                                                          | 67.4                      | 66.8                      | 62.6                                          | 62.9                      | 65.2                                                              | 65.9                      | 61.6                      |
| Avg. Dist. to Rail [m]                                                                          | 3.1                                                           | 0.4                       | 0.6                       | 0.3                                           | 1.0                       | 2.6                                                               | 4.1                       | 6.5                       |
| Avg. Stride Freq. [Hz]                                                                          | 2.1                                                           | 2.4                       | 2.4                       | 2.3                                           | 2.4                       | 2.4                                                               | 2.4                       | 2.3                       |
| Avg. Stride Length [m]                                                                          | 5.2                                                           | 7.4                       | 7.6                       | 7.1                                           | 7.2                       | 7.3                                                               | 7.4                       | 7.0                       |