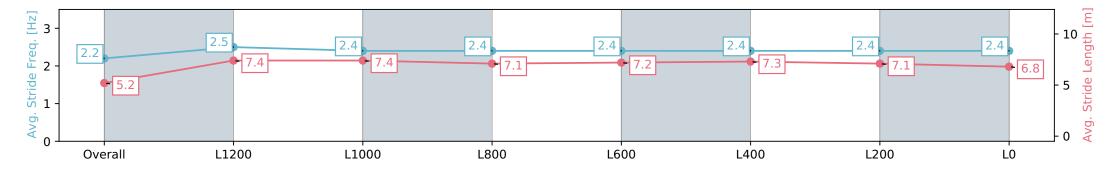

| Horse/Jockey Name<br>Finish Rank<br>Fastest Section<br>Top Speed [km/h] (Section)<br>Race State |                          | BELLA LUCE<br>7<br>0:09.18 (Overall)<br>67.5 (L1400)<br>Finished | AUCKLAND<br>THOROUGHBRED<br>SINCE RACING 1874 | Pu<br>Race 7: STEI<br>Track Ratin | PUKEKOHE                  |                           |                           |                           |
|-------------------------------------------------------------------------------------------------|--------------------------|------------------------------------------------------------------|-----------------------------------------------|-----------------------------------|---------------------------|---------------------------|---------------------------|---------------------------|
| Section                                                                                         | Overall                  | L1200                                                            | L1000                                         | L800                              | L600                      | L400                      | L200                      | LO                        |
| Section Times                                                                                   | 1:29.92 [7]<br>(0:09.18) | 1:20.74 [12]<br>(0:11.04)                                        | 1:09.70 [13]<br>(0:11.27)                     | 0:58.43 [14]<br>(0:11.93)         | 0:46.50 [14]<br>(0:11.87) | 0:34.63 [14]<br>(0:11.49) | 0:23.14 [13]<br>(0:11.16) | 0:11.98 [13]<br>(0:11.98) |
| Average Speed [km/h]                                                                            | 39.2                     | 65.3                                                             | 63.8                                          | 60.9                              | 61.9                      | 64.0                      | 64.4                      | 60.3                      |
| Top Speed [km/h]                                                                                | 60.1                     | 67.5                                                             | 66.7                                          | 63.0                              | 63.7                      | 66.4                      | 66.4                      | 62.9                      |
| Avg. Dist. to Rail [m]                                                                          | 4.3                      | 1.7                                                              | 0.3                                           | 1.6                               | 3.7                       | 5.4                       | 8.1                       | 10.5                      |
| Avg. Stride Freq. [Hz]                                                                          | 2.1                      | 2.5                                                              | 2.4                                           | 2.4                               | 2.4                       | 2.4                       | 2.5                       | 2.4                       |
| Avg. Stride Length [m]                                                                          | 5.3                      | 7.3                                                              | 7.3                                           | 7.1                               | 7.1                       | 7.4                       | 7.2                       | 7.0                       |

Report Created: Tue 26 December 2023 14:27:12 GMT+11 (Note: Timing is based on positional data)

[] Ranking at each section and finish

-:--- No data available at this section

NA No data available

Page 11/18