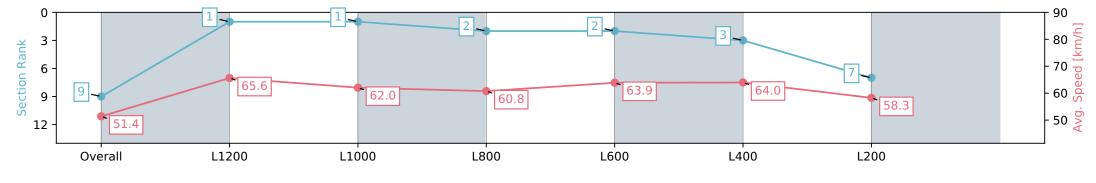

#### Pukekohe Park NZ - Professional

Race 4: BARFOOT & THOMPSON 1400 - 1400m

26 December 2023 - 2:32PM

Track Rating: Unknown, Weather: Unknown, Rail Position: Unknown

| Section                | Overall                  | L1200                    | L1000                    | L800                     | L600                     | L400                     | L200                     |
|------------------------|--------------------------|--------------------------|--------------------------|--------------------------|--------------------------|--------------------------|--------------------------|
| Section Times          | 1:23.74 [9]<br>(0:14.00) | 1:09.74 [1]<br>(0:10.97) | 0:58.77 [1]<br>(0:11.68) | 0:47.09 [2]<br>(0:12.07) | 0:35.02 [2]<br>(0:11.41) | 0:23.61 [3]<br>(0:11.26) | 0:12.35 [7]<br>(0:12.35) |
| Average Speed [km/h]   | 51.4                     | 65.6                     | 62.0                     | 60.8                     | 63.9                     | 64.0                     | 58.3                     |
| Top Speed [km/h]       | 68.5                     | 67.4                     | 63.7                     | 61.6                     | 65.6                     | 66.1                     | 61.2                     |
| Avg. Dist. to Rail [m] | 4.4                      | 1.1                      | 1.2                      | 3.3                      | 3.8                      | 2.6                      | 1.8                      |
| Avg. Stride Freq. [Hz] | 2.2                      | 2.3                      | 2.3                      | 2.3                      | 2.3                      | 2.3                      | 2.2                      |
| Avg. Stride Length [m] | 6.5                      | 7.9                      | 7.5                      | 7.3                      | 7.6                      | 7.6                      | 7.3                      |