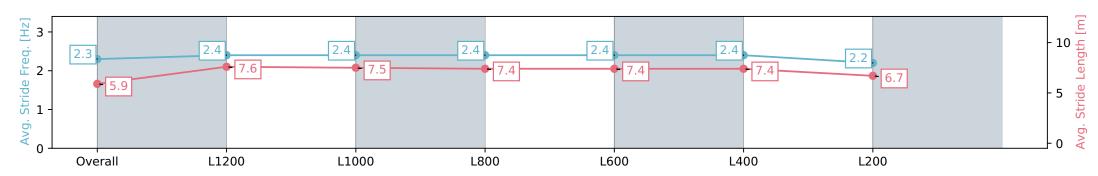

#### Pukekohe Park NZ - Professional

Race 4: BARFOOT & THOMPSON 1400 - 1400m

26 December 2023 - 2:32PM

PUKEKOHE

Track Rating: Unknown, Weather: Unknown, Rail Position: Unknown

| Section                | Overall                  | L1200                    | L1000                    | L800                     | L600                     | L400                     | L200                     |
|------------------------|--------------------------|--------------------------|--------------------------|--------------------------|--------------------------|--------------------------|--------------------------|
| Section Times          | 1:22.85 [1]<br>(0:14.56) | 1:08.28 [5]<br>(0:11.13) | 0:57.16 [4]<br>(0:11.40) | 0:45.76 [4]<br>(0:11.68) | 0:34.08 [3]<br>(0:11.42) | 0:22.66 [5]<br>(0:10.95) | 0:11.71 [1]<br>(0:11.71) |
| Average Speed [km/h]   | 49.4                     | 64.9                     | 62.2                     | 61.7                     | 63.8                     | 65.7                     | 61.2                     |
| Top Speed [km/h]       | 65.1                     | 66.0                     | 64.5                     | 62.8                     | 67.8                     | 68.4                     | 62.9                     |
| Avg. Dist. to Rail [m] | 1.5                      | 0.8                      | 2.0                      | 0.5                      | 2.6                      | 3.8                      | 5.4                      |
| Avg. Stride Freq. [Hz] | 2.2                      | 2.3                      | 2.2                      | 2.2                      | 2.2                      | 2.3                      | 2.3                      |
| Avg. Stride Length [m] | 6.3                      | 8.0                      | 7.8                      | 7.7                      | 7.9                      | 7.8                      | 7.6                      |