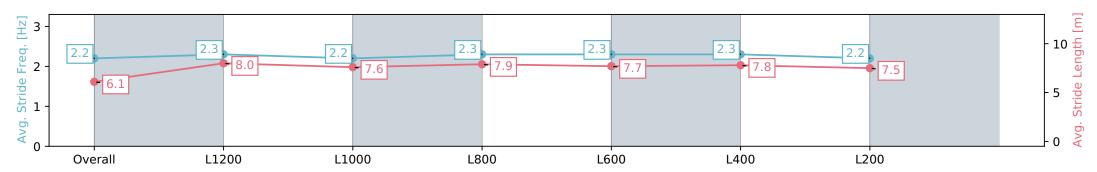

#### Pukekohe Park NZ - Professional

Race 4: BARFOOT & THOMPSON 1400 - 1400m

26 December 2023 - 2:32PM

Track Rating: Unknown, Weather: Unknown, Rail Position: Unknown

| Section                | Overall                  | L1200                     | L1000                     | L800                      | L600                      | L400                     | L200                     |
|------------------------|--------------------------|---------------------------|---------------------------|---------------------------|---------------------------|--------------------------|--------------------------|
| Section Times          | 1:23.05 [4]<br>(0:15.21) | 1:07.84 [10]<br>(0:11.18) | 0:56.66 [10]<br>(0:11.27) | 0:45.39 [10]<br>(0:11.48) | 0:33.91 [10]<br>(0:11.28) | 0:22.63 [8]<br>(0:10.90) | 0:11.73 [6]<br>(0:11.73) |
| Average Speed [km/h]   | 47.5                     | 64.3                      | 63.4                      | 63.6                      | 65.3                      | 66.0                     | 61.3                     |
| Top Speed [km/h]       | 64.6                     | 65.6                      | 65.0                      | 65.1                      | 67.4                      | 67.9                     | 64.4                     |
| Avg. Dist. to Rail [m] | 3.5                      | 0.6                       | 1.2                       | 2.4                       | 5.9                       | 9.7                      | 10.9                     |
| Avg. Stride Freq. [Hz] | 2.1                      | 2.2                       | 2.2                       | 2.2                       | 2.3                       | 2.3                      | 2.2                      |
| Avg. Stride Length [m] | 6.4                      | 8.1                       | 7.9                       | 8.0                       | 7.9                       | 7.9                      | 7.7                      |