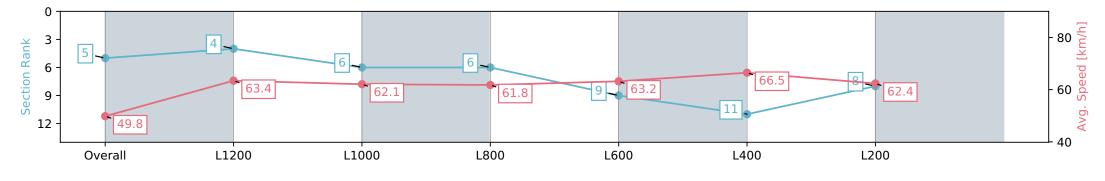

#### Pukekohe Park NZ - Professional

Race 4: BARFOOT & THOMPSON 1400 - 1400m

26 December 2023 - 2:32PM

Track Rating: Unknown, Weather: Unknown, Rail Position: Unknown

| Section                | Overall                  | L1200                    | L1000                    | L800                     | L600                     | L400                      | L200                     |
|------------------------|--------------------------|--------------------------|--------------------------|--------------------------|--------------------------|---------------------------|--------------------------|
| Section Times          | 1:23.06 [5]<br>(0:14.47) | 1:08.59 [4]<br>(0:11.31) | 0:57.28 [6]<br>(0:11.54) | 0:45.74 [6]<br>(0:11.75) | 0:33.99 [9]<br>(0:11.59) | 0:22.40 [11]<br>(0:10.84) | 0:11.56 [8]<br>(0:11.56) |
| Average Speed [km/h]   | 49.8                     | 63.4                     | 62.1                     | 61.8                     | 63.2                     | 66.5                      | 62.4                     |
| Top Speed [km/h]       | 65.1                     | 65.1                     | 64.6                     | 63.9                     | 67.0                     | 68.5                      | 64.7                     |
| Avg. Dist. to Rail [m] | 2.0                      | 1.1                      | 1.4                      | 1.4                      | 5.9                      | 9.0                       | 10.4                     |
| Avg. Stride Freq. [Hz] | 2.3                      | 2.3                      | 2.3                      | 2.3                      | 2.3                      | 2.4                       | 2.3                      |
| Avg. Stride Length [m] | 6.0                      | 7.5                      | 7.5                      | 7.6                      | 7.7                      | 7.7                       | 7.3                      |