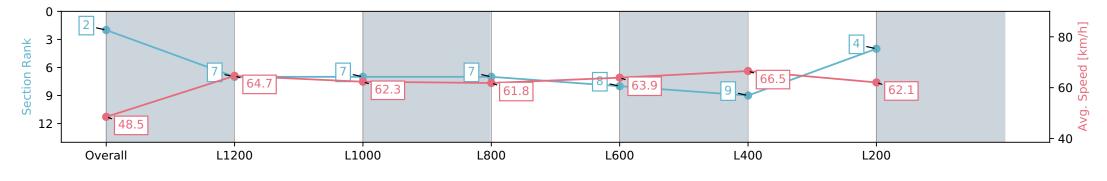

#### Pukekohe Park NZ - Professional

Race 4: BARFOOT & THOMPSON 1400 - 1400m

26 December 2023 - 2:32PM

PUKEKOHE

Track Rating: Unknown, Weather: Unknown, Rail Position: Unknown

| Section                | Overall                  | L1200                    | L1000                    | L800                     | L600                     | L400                     | L200                     |
|------------------------|--------------------------|--------------------------|--------------------------|--------------------------|--------------------------|--------------------------|--------------------------|
| Section Times          | 1:23.02 [3]<br>(0:14.77) | 1:08.25 [6]<br>(0:10.93) | 0:57.32 [5]<br>(0:11.44) | 0:45.88 [5]<br>(0:11.65) | 0:34.23 [4]<br>(0:11.23) | 0:23.00 [1]<br>(0:11.13) | 0:11.87 [2]<br>(0:11.87) |
| Average Speed [km/h]   | 48.9                     | 65.8                     | 63.7                     | 63.3                     | 65.4                     | 64.8                     | 60.5                     |
| Top Speed [km/h]       | 64.4                     | 66.9                     | 66.6                     | 66.3                     | 67.0                     | 67.7                     | 64.3                     |
| Avg. Dist. to Rail [m] | 3.6                      | 1.3                      | 2.3                      | 3.8                      | 5.8                      | 6.4                      | 7.1                      |
| Avg. Stride Freq. [Hz] | 2.2                      | 2.3                      | 2.2                      | 2.3                      | 2.3                      | 2.3                      | 2.2                      |
| Avg. Stride Length [m] | 6.1                      | 8.0                      | 7.6                      | 7.9                      | 7.7                      | 7.8                      | 7.5                      |