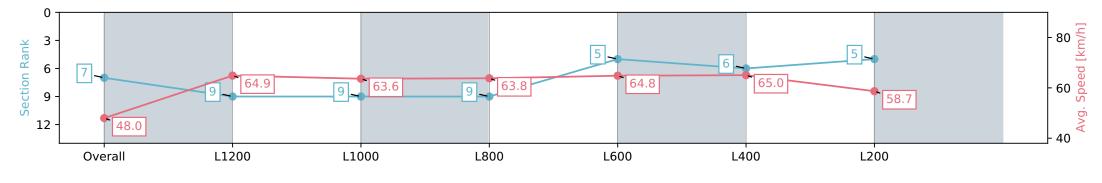

#### Pukekohe Park NZ - Professional

Race 4: BARFOOT & THOMPSON 1400 - 1400m

26 December 2023 - 2:32PM

Track Rating: Unknown, Weather: Unknown, Rail Position: Unknown

| Section                | Overall                  | L1200                    | L1000                    | L800                     | L600                     | L400                     | L200                     |
|------------------------|--------------------------|--------------------------|--------------------------|--------------------------|--------------------------|--------------------------|--------------------------|
| Section Times          | 1:23.55 [7]<br>(0:15.02) | 1:08.53 [9]<br>(0:11.11) | 0:57.42 [9]<br>(0:11.31) | 0:46.11 [9]<br>(0:11.45) | 0:34.66 [5]<br>(0:11.32) | 0:23.34 [6]<br>(0:11.06) | 0:12.28 [5]<br>(0:12.28) |
| Average Speed [km/h]   | 48.0                     | 64.9                     | 63.6                     | 63.8                     | 64.8                     | 65.0                     | 58.7                     |
| Top Speed [km/h]       | 64.2                     | 65.5                     | 65.0                     | 65.2                     | 67.0                     | 67.0                     | 62.7                     |
| Avg. Dist. to Rail [m] | 5.6                      | 1.1                      | 0.5                      | 2.3                      | 5.7                      | 8.5                      | 9.5                      |
| Avg. Stride Freq. [Hz] | 2.2                      | 2.4                      | 2.4                      | 2.5                      | 2.5                      | 2.5                      | 2.4                      |
| Avg. Stride Length [m] | 6.0                      | 7.4                      | 7.4                      | 7.3                      | 7.1                      | 7.2                      | 6.8                      |