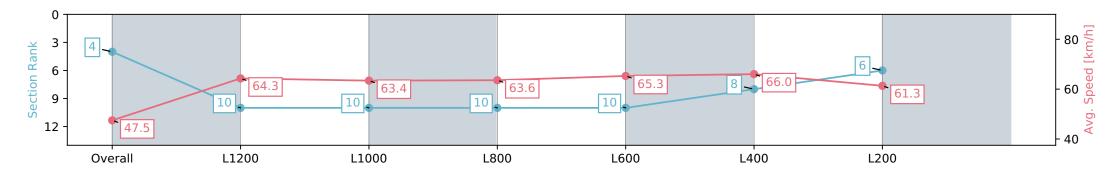

#### Pukekohe Park NZ - Professional

Race 4: BARFOOT & THOMPSON 1400 - 1400m

26 December 2023 - 2:32PM

Track Rating: Unknown, Weather: Unknown, Rail Position: Unknown

| Section                | Overall                  | L1200                     | L1000                     | L800                      | L600                      | L400                     | L200                     |
|------------------------|--------------------------|---------------------------|---------------------------|---------------------------|---------------------------|--------------------------|--------------------------|
| Section Times          | 1:23.05 [4]<br>(0:15.21) | 1:07.84 [10]<br>(0:11.18) | 0:56.66 [10]<br>(0:11.27) | 0:45.39 [10]<br>(0:11.48) | 0:33.91 [10]<br>(0:11.28) | 0:22.63 [8]<br>(0:10.90) | 0:11.73 [6]<br>(0:11.73) |
| Average Speed [km/h]   | 47.5                     | 64.3                      | 63.4                      | 63.6                      | 65.3                      | 66.0                     | 61.3                     |
| Top Speed [km/h]       | 64.6                     | 65.6                      | 65.0                      | 65.1                      | 67.4                      | 67.9                     | 64.4                     |
| Avg. Dist. to Rail [m] | 3.5                      | 0.6                       | 1.2                       | 2.4                       | 5.9                       | 9.7                      | 10.9                     |
| Avg. Stride Freq. [Hz] | 2.1                      | 2.2                       | 2.2                       | 2.2                       | 2.3                       | 2.3                      | 2.2                      |
| Avg. Stride Length [m] | 6.4                      | 8.1                       | 7.9                       | 8.0                       | 7.9                       | 7.9                      | 7.7                      |