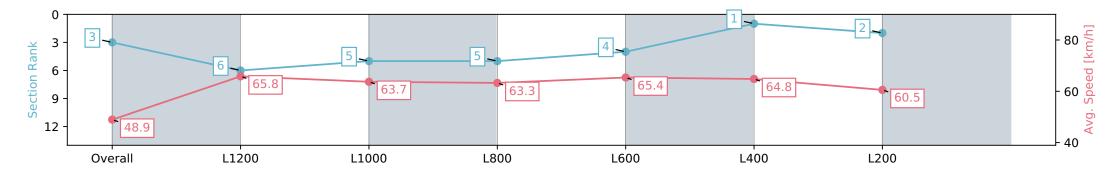

#### Pukekohe Park NZ - Professional

Race 4: BARFOOT & THOMPSON 1400 - 1400m

26 December 2023 - 2:32PM

PUKEKOHE

Track Rating: Unknown, Weather: Unknown, Rail Position: Unknown

| Section                | Overall                  | L1200                    | L1000                    | L800                     | L600                     | L400                     | L200                     |
|------------------------|--------------------------|--------------------------|--------------------------|--------------------------|--------------------------|--------------------------|--------------------------|
| Section Times          | 1:23.02 [3]<br>(0:14.77) | 1:08.25 [6]<br>(0:10.93) | 0:57.32 [5]<br>(0:11.44) | 0:45.88 [5]<br>(0:11.65) | 0:34.23 [4]<br>(0:11.23) | 0:23.00 [1]<br>(0:11.13) | 0:11.87 [2]<br>(0:11.87) |
| Average Speed [km/h]   | 48.9                     | 65.8                     | 63.7                     | 63.3                     | 65.4                     | 64.8                     | 60.5                     |
| Top Speed [km/h]       | 64.4                     | 66.9                     | 66.6                     | 66.3                     | 67.0                     | 67.7                     | 64.3                     |
| Avg. Dist. to Rail [m] | 3.6                      | 1.3                      | 2.3                      | 3.8                      | 5.8                      | 6.4                      | 7.1                      |
| Avg. Stride Freq. [Hz] | 2.2                      | 2.3                      | 2.2                      | 2.3                      | 2.3                      | 2.3                      | 2.2                      |
| Avg. Stride Length [m] | 6.1                      | 8.0                      | 7.6                      | 7.9                      | 7.7                      | 7.8                      | 7.5                      |