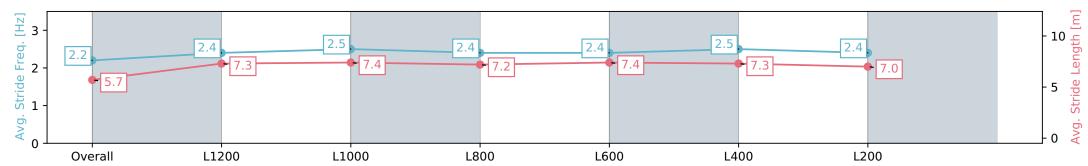

#### Pukekohe Park NZ - Professional

Race 4: BARFOOT & THOMPSON 1400 - 1400m

26 December 2023 - 2:32PM

Track Rating: Unknown, Weather: Unknown, Rail Position: Unknown

| Section                | Overall                  | L1200                    | L1000                    | L800                     | L600                     | L400                     | L200                     |
|------------------------|--------------------------|--------------------------|--------------------------|--------------------------|--------------------------|--------------------------|--------------------------|
| Section Times          | 1:23.55 [7]<br>(0:15.02) | 1:08.53 [9]<br>(0:11.11) | 0:57.42 [9]<br>(0:11.31) | 0:46.11 [9]<br>(0:11.45) | 0:34.66 [5]<br>(0:11.32) | 0:23.34 [6]<br>(0:11.06) | 0:12.28 [5]<br>(0:12.28) |
| Average Speed [km/h]   | 48.0                     | 64.9                     | 63.6                     | 63.8                     | 64.8                     | 65.0                     | 58.7                     |
| Top Speed [km/h]       | 64.2                     | 65.5                     | 65.0                     | 65.2                     | 67.0                     | 67.0                     | 62.7                     |
| Avg. Dist. to Rail [m] | 5.6                      | 1.1                      | 0.5                      | 2.3                      | 5.7                      | 8.5                      | 9.5                      |
| Avg. Stride Freq. [Hz] | 2.2                      | 2.4                      | 2.4                      | 2.5                      | 2.5                      | 2.5                      | 2.4                      |
| Avg. Stride Length [m] | 6.0                      | 7.4                      | 7.4                      | 7.3                      | 7.1                      | 7.2                      | 6.8                      |