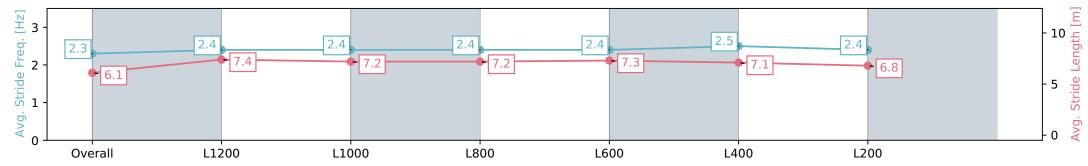

#### Pukekohe Park NZ - Professional

Race 4: BARFOOT & THOMPSON 1400 - 1400m

26 December 2023 - 2:32PM

Track Rating: Unknown, Weather: Unknown, Rail Position: Unknown

| Section                | Overall                  | L1200                    | L1000                    | L800                     | L600                     | L400                     | L200                     |
|------------------------|--------------------------|--------------------------|--------------------------|--------------------------|--------------------------|--------------------------|--------------------------|
| Section Times          | 1:23.74 [9]<br>(0:14.00) | 1:09.74 [1]<br>(0:10.97) | 0:58.77 [1]<br>(0:11.68) | 0:47.09 [2]<br>(0:12.07) | 0:35.02 [2]<br>(0:11.41) | 0:23.61 [3]<br>(0:11.26) | 0:12.35 [7]<br>(0:12.35) |
| Average Speed [km/h]   | 51.4                     | 65.6                     | 62.0                     | 60.8                     | 63.9                     | 64.0                     | 58.3                     |
| Top Speed [km/h]       | 68.5                     | 67.4                     | 63.7                     | 61.6                     | 65.6                     | 66.1                     | 61.2                     |
| Avg. Dist. to Rail [m] | 4.4                      | 1.1                      | 1.2                      | 3.3                      | 3.8                      | 2.6                      | 1.8                      |
| Avg. Stride Freq. [Hz] | 2.2                      | 2.3                      | 2.3                      | 2.3                      | 2.3                      | 2.3                      | 2.2                      |
| Avg. Stride Length [m] | 6.5                      | 7.9                      | 7.5                      | 7.3                      | 7.6                      | 7.6                      | 7.3                      |