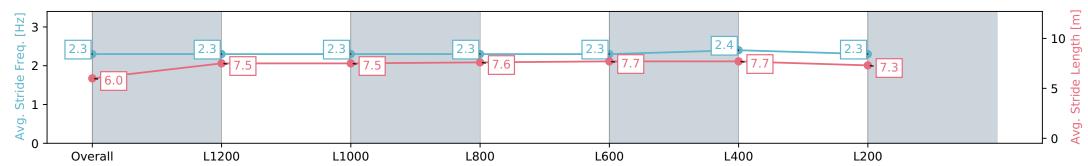

#### Pukekohe Park NZ - Professional

Race 4: BARFOOT & THOMPSON 1400 - 1400m

26 December 2023 - 2:32PM

PUKEKOHE

Track Rating: Unknown, Weather: Unknown, Rail Position: Unknown

| Section                | Overall                  | L1200                     | L1000                     | L800                      | L600                      | L400                      | L200                      |
|------------------------|--------------------------|---------------------------|---------------------------|---------------------------|---------------------------|---------------------------|---------------------------|
| Section Times          | 1:23.38 [6]<br>(0:15.61) | 1:07.77 [11]<br>(0:11.19) | 0:56.57 [11]<br>(0:10.96) | 0:45.62 [11]<br>(0:11.50) | 0:34.12 [11]<br>(0:11.38) | 0:22.74 [10]<br>(0:11.01) | 0:11.73 [10]<br>(0:11.73) |
| Average Speed [km/h]   | 46.0                     | 64.6                      | 65.0                      | 62.5                      | 64.0                      | 65.3                      | 61.3                      |
| Top Speed [km/h]       | 63.2                     | 65.5                      | 65.7                      | 64.2                      | 65.8                      | 66.6                      | 63.5                      |
| Avg. Dist. to Rail [m] | 0.8                      | 1.3                       | 1.9                       | 0.6                       | 1.9                       | 1.8                       | 3.9                       |
| Avg. Stride Freq. [Hz] | 2.2                      | 2.4                       | 2.5                       | 2.4                       | 2.4                       | 2.5                       | 2.4                       |
| Avg. Stride Length [m] | 5.7                      | 7.3                       | 7.4                       | 7.2                       | 7.4                       | 7.3                       | 7.0                       |