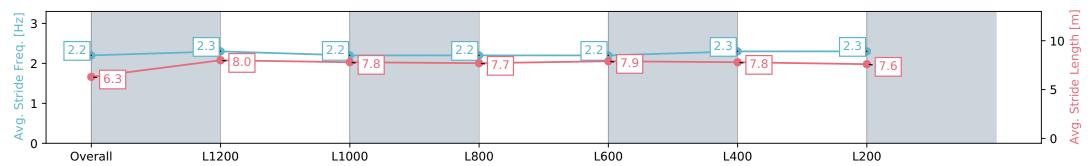

#### Pukekohe Park NZ - Professional

Race 4: BARFOOT & THOMPSON 1400 - 1400m

26 December 2023 - 2:32PM

PUKEKOHE

Track Rating: Unknown, Weather: Unknown, Rail Position: Unknown

| Section                | Overall                  | L1200                    | L1000                    | L800                     | L600                     | L400                     | L200                     |
|------------------------|--------------------------|--------------------------|--------------------------|--------------------------|--------------------------|--------------------------|--------------------------|
| Section Times          | 1:22.85 [1]<br>(0:14.56) | 1:08.28 [5]<br>(0:11.13) | 0:57.16 [4]<br>(0:11.40) | 0:45.76 [4]<br>(0:11.68) | 0:34.08 [3]<br>(0:11.42) | 0:22.66 [5]<br>(0:10.95) | 0:11.71 [1]<br>(0:11.71) |
| Average Speed [km/h]   | 49.4                     | 64.9                     | 62.2                     | 61.7                     | 63.8                     | 65.7                     | 61.2                     |
| Top Speed [km/h]       | 65.1                     | 66.0                     | 64.5                     | 62.8                     | 67.8                     | 68.4                     | 62.9                     |
| Avg. Dist. to Rail [m] | 1.5                      | 0.8                      | 2.0                      | 0.5                      | 2.6                      | 3.8                      | 5.4                      |
| Avg. Stride Freq. [Hz] | 2.2                      | 2.3                      | 2.2                      | 2.2                      | 2.2                      | 2.3                      | 2.3                      |
| Avg. Stride Length [m] | 6.3                      | 8.0                      | 7.8                      | 7.7                      | 7.9                      | 7.8                      | 7.6                      |