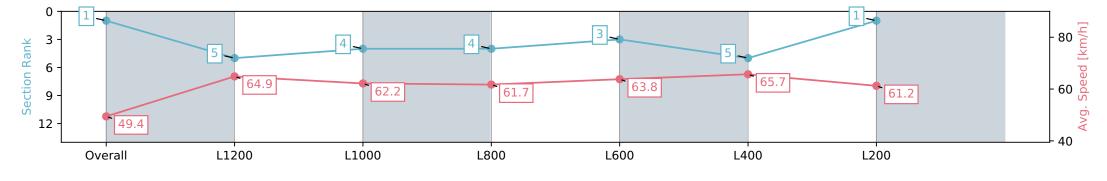

#### Pukekohe Park NZ - Professional

Race 4: BARFOOT & THOMPSON 1400 - 1400m

26 December 2023 - 2:32PM

PUKEKOHE

Track Rating: Unknown, Weather: Unknown, Rail Position: Unknown

| Section                | Overall                  | L1200                    | L1000                    | L800                     | L600                     | L400                     | L200                     |
|------------------------|--------------------------|--------------------------|--------------------------|--------------------------|--------------------------|--------------------------|--------------------------|
| Section Times          | 1:22.85 [1]<br>(0:14.56) | 1:08.28 [5]<br>(0:11.13) | 0:57.16 [4]<br>(0:11.40) | 0:45.76 [4]<br>(0:11.68) | 0:34.08 [3]<br>(0:11.42) | 0:22.66 [5]<br>(0:10.95) | 0:11.71 [1]<br>(0:11.71) |
| Average Speed [km/h]   | 49.4                     | 64.9                     | 62.2                     | 61.7                     | 63.8                     | 65.7                     | 61.2                     |
| Top Speed [km/h]       | 65.1                     | 66.0                     | 64.5                     | 62.8                     | 67.8                     | 68.4                     | 62.9                     |
| Avg. Dist. to Rail [m] | 1.5                      | 0.8                      | 2.0                      | 0.5                      | 2.6                      | 3.8                      | 5.4                      |
| Avg. Stride Freq. [Hz] | 2.2                      | 2.3                      | 2.2                      | 2.2                      | 2.2                      | 2.3                      | 2.3                      |
| Avg. Stride Length [m] | 6.3                      | 8.0                      | 7.8                      | 7.7                      | 7.9                      | 7.8                      | 7.6                      |

Report Created: Tue 26 December 2023 13:14:38 GMT+11 (Note: Timing is based on positional data)

[] Ranking at each section and finish

-:--- No data available at this section

Top Speed [km/h] (Section)

**Race State** 