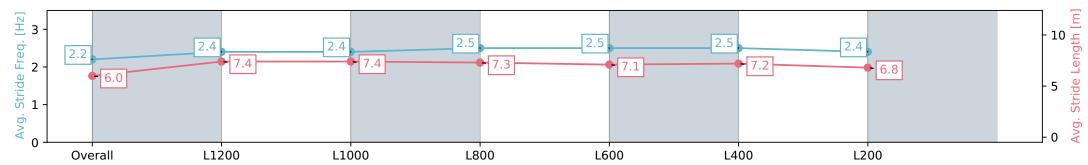

#### Pukekohe Park NZ - Professional

Race 4: BARFOOT & THOMPSON 1400 - 1400m

26 December 2023 - 2:32PM

Track Rating: Unknown, Weather: Unknown, Rail Position: Unknown

| Section                | Overall                  | L1200                    | L1000                    | L800                     | L600                     | L400                     | L200                     |
|------------------------|--------------------------|--------------------------|--------------------------|--------------------------|--------------------------|--------------------------|--------------------------|
| Section Times          | 1:23.56 [8]<br>(0:14.24) | 1:09.33 [3]<br>(0:11.10) | 0:58.23 [3]<br>(0:11.73) | 0:46.50 [3]<br>(0:11.83) | 0:34.67 [6]<br>(0:11.26) | 0:23.41 [4]<br>(0:11.06) | 0:12.35 [3]<br>(0:12.35) |
| Average Speed [km/h]   | 50.7                     | 64.8                     | 62.0                     | 62.4                     | 65.3                     | 65.1                     | 58.3                     |
| Top Speed [km/h]       | 65.3                     | 66.1                     | 63.9                     | 63.3                     | 68.2                     | 68.1                     | 62.4                     |
| Avg. Dist. to Rail [m] | 2.3                      | 0.9                      | 2.3                      | 4.0                      | 5.5                      | 5.5                      | 5.8                      |
| Avg. Stride Freq. [Hz] | 2.3                      | 2.4                      | 2.4                      | 2.4                      | 2.4                      | 2.5                      | 2.4                      |
| Avg. Stride Length [m] | 6.1                      | 7.4                      | 7.2                      | 7.2                      | 7.3                      | 7.1                      | 6.8                      |