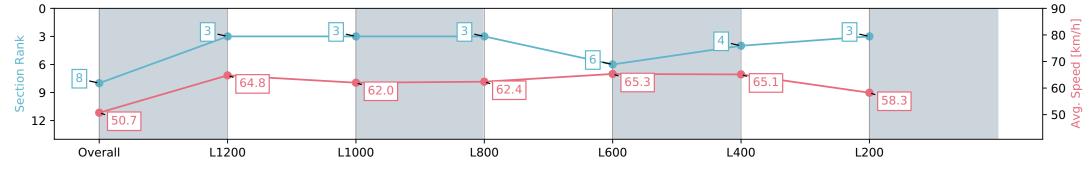

#### Pukekohe Park NZ - Professional

Race 4: BARFOOT & THOMPSON 1400 - 1400m

26 December 2023 - 2:32PM

Track Rating: Unknown, Weather: Unknown, Rail Position: Unknown

| Section                | Overall                  | L1200                    | L1000                    | L800                     | L600                     | L400                     | L200                     |
|------------------------|--------------------------|--------------------------|--------------------------|--------------------------|--------------------------|--------------------------|--------------------------|
| Section Times          | 1:23.56 [8]<br>(0:14.24) | 1:09.33 [3]<br>(0:11.10) | 0:58.23 [3]<br>(0:11.73) | 0:46.50 [3]<br>(0:11.83) | 0:34.67 [6]<br>(0:11.26) | 0:23.41 [4]<br>(0:11.06) | 0:12.35 [3]<br>(0:12.35) |
| Average Speed [km/h]   | 50.7                     | 64.8                     | 62.0                     | 62.4                     | 65.3                     | 65.1                     | 58.3                     |
| Top Speed [km/h]       | 65.3                     | 66.1                     | 63.9                     | 63.3                     | 68.2                     | 68.1                     | 62.4                     |
| Avg. Dist. to Rail [m] | 2.3                      | 0.9                      | 2.3                      | 4.0                      | 5.5                      | 5.5                      | 5.8                      |
| Avg. Stride Freq. [Hz] | 2.3                      | 2.4                      | 2.4                      | 2.4                      | 2.4                      | 2.5                      | 2.4                      |
| Avg. Stride Length [m] | 6.1                      | 7.4                      | 7.2                      | 7.2                      | 7.3                      | 7.1                      | 6.8                      |