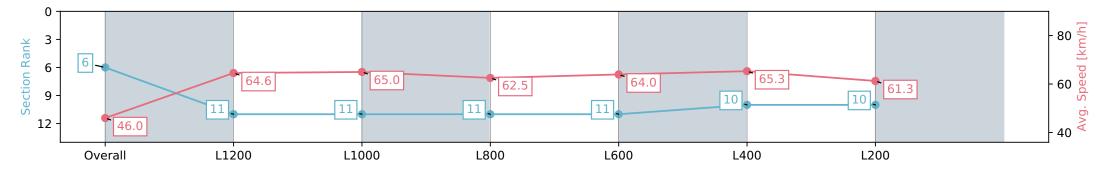

#### Pukekohe Park NZ - Professional

Race 4: BARFOOT & THOMPSON 1400 - 1400m

26 December 2023 - 2:32PM

PUKEKOHE

Track Rating: Unknown, Weather: Unknown, Rail Position: Unknown

| Section                | Overall                  | L1200                     | L1000                     | L800                      | L600                      | L400                      | L200                      |
|------------------------|--------------------------|---------------------------|---------------------------|---------------------------|---------------------------|---------------------------|---------------------------|
| Section Times          | 1:23.38 [6]<br>(0:15.61) | 1:07.77 [11]<br>(0:11.19) | 0:56.57 [11]<br>(0:10.96) | 0:45.62 [11]<br>(0:11.50) | 0:34.12 [11]<br>(0:11.38) | 0:22.74 [10]<br>(0:11.01) | 0:11.73 [10]<br>(0:11.73) |
| Average Speed [km/h]   | 46.0                     | 64.6                      | 65.0                      | 62.5                      | 64.0                      | 65.3                      | 61.3                      |
| Top Speed [km/h]       | 63.2                     | 65.5                      | 65.7                      | 64.2                      | 65.8                      | 66.6                      | 63.5                      |
| Avg. Dist. to Rail [m] | 0.8                      | 1.3                       | 1.9                       | 0.6                       | 1.9                       | 1.8                       | 3.9                       |
| Avg. Stride Freq. [Hz] | 2.2                      | 2.4                       | 2.5                       | 2.4                       | 2.4                       | 2.5                       | 2.4                       |
| Avg. Stride Length [m] | 5.7                      | 7.3                       | 7.4                       | 7.2                       | 7.4                       | 7.3                       | 7.0                       |