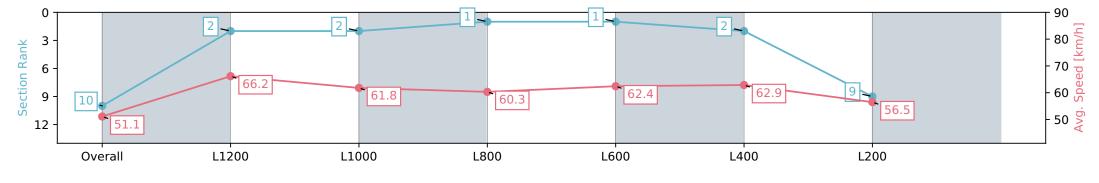

#### Pukekohe Park NZ - Professional

Race 4: BARFOOT & THOMPSON 1400 - 1400m

26 December 2023 - 2:32PM

PUKEKOHE

Track Rating: Unknown, Weather: Unknown, Rail Position: Unknown

| Section                | Overall                   | L1200                    | L1000                    | L800                     | L600                     | L400                     | L200                     |
|------------------------|---------------------------|--------------------------|--------------------------|--------------------------|--------------------------|--------------------------|--------------------------|
| Section Times          | 1:24.37 [10]<br>(0:14.11) | 1:10.26 [2]<br>(0:10.87) | 0:59.39 [2]<br>(0:11.55) | 0:47.84 [1]<br>(0:11.97) | 0:35.87 [1]<br>(0:11.62) | 0:24.25 [2]<br>(0:11.50) | 0:12.75 [9]<br>(0:12.75) |
| Average Speed [km/h]   | 51.1                      | 66.2                     | 61.8                     | 60.3                     | 62.4                     | 62.9                     | 56.5                     |
| Top Speed [km/h]       | 66.7                      | 67.4                     | 63.9                     | 62.3                     | 65.4                     | 64.8                     | 60.5                     |
| Avg. Dist. to Rail [m] | 3.2                       | 0.9                      | 1.3                      | 0.7                      | 2.6                      | 1.6                      | 1.7                      |
| Avg. Stride Freq. [Hz] | 2.5                       | 2.6                      | 2.5                      | 2.4                      | 2.5                      | 2.5                      | 2.4                      |
| Avg. Stride Length [m] | 5.8                       | 7.1                      | 6.9                      | 6.9                      | 7.0                      | 7.0                      | 6.6                      |