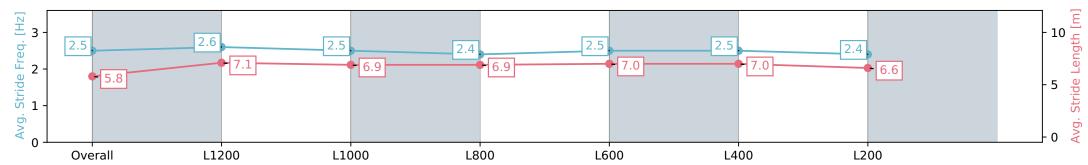

#### Pukekohe Park NZ - Professional

Race 4: BARFOOT & THOMPSON 1400 - 1400m

26 December 2023 - 2:32PM

PUKEKOHE

Track Rating: Unknown, Weather: Unknown, Rail Position: Unknown

| Section                | Overall                   | L1200                    | L1000                    | L800                     | L600                     | L400                     | L200                     |
|------------------------|---------------------------|--------------------------|--------------------------|--------------------------|--------------------------|--------------------------|--------------------------|
| Section Times          | 1:24.37 [10]<br>(0:14.11) | 1:10.26 [2]<br>(0:10.87) | 0:59.39 [2]<br>(0:11.55) | 0:47.84 [1]<br>(0:11.97) | 0:35.87 [1]<br>(0:11.62) | 0:24.25 [2]<br>(0:11.50) | 0:12.75 [9]<br>(0:12.75) |
| Average Speed [km/h]   | 51.1                      | 66.2                     | 61.8                     | 60.3                     | 62.4                     | 62.9                     | 56.5                     |
| Top Speed [km/h]       | 66.7                      | 67.4                     | 63.9                     | 62.3                     | 65.4                     | 64.8                     | 60.5                     |
| Avg. Dist. to Rail [m] | 3.2                       | 0.9                      | 1.3                      | 0.7                      | 2.6                      | 1.6                      | 1.7                      |
| Avg. Stride Freq. [Hz] | 2.5                       | 2.6                      | 2.5                      | 2.4                      | 2.5                      | 2.5                      | 2.4                      |
| Avg. Stride Length [m] | 5.8                       | 7.1                      | 6.9                      | 6.9                      | 7.0                      | 7.0                      | 6.6                      |