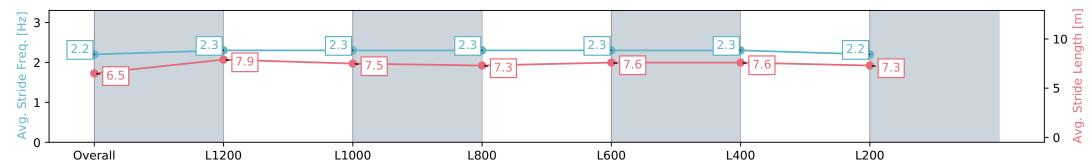

#### Pukekohe Park NZ - Professional

Race 4: BARFOOT & THOMPSON 1400 - 1400m

26 December 2023 - 2:32PM

PUKEKOHE

Track Rating: Unknown, Weather: Unknown, Rail Position: Unknown

| Section                | Overall                  | L1200                    | L1000                    | L800                     | L600                     | L400                     | L200                     |
|------------------------|--------------------------|--------------------------|--------------------------|--------------------------|--------------------------|--------------------------|--------------------------|
| Section Times          | 1:23.02 [3]<br>(0:14.77) | 1:08.25 [6]<br>(0:10.93) | 0:57.32 [5]<br>(0:11.44) | 0:45.88 [5]<br>(0:11.65) | 0:34.23 [4]<br>(0:11.23) | 0:23.00 [1]<br>(0:11.13) | 0:11.87 [2]<br>(0:11.87) |
| Average Speed [km/h]   | 48.9                     | 65.8                     | 63.7                     | 63.3                     | 65.4                     | 64.8                     | 60.5                     |
| Top Speed [km/h]       | 64.4                     | 66.9                     | 66.6                     | 66.3                     | 67.0                     | 67.7                     | 64.3                     |
| Avg. Dist. to Rail [m] | 3.6                      | 1.3                      | 2.3                      | 3.8                      | 5.8                      | 6.4                      | 7.1                      |
| Avg. Stride Freq. [Hz] | 2.2                      | 2.3                      | 2.2                      | 2.3                      | 2.3                      | 2.3                      | 2.2                      |
| Avg. Stride Length [m] | 6.1                      | 8.0                      | 7.6                      | 7.9                      | 7.7                      | 7.8                      | 7.5                      |