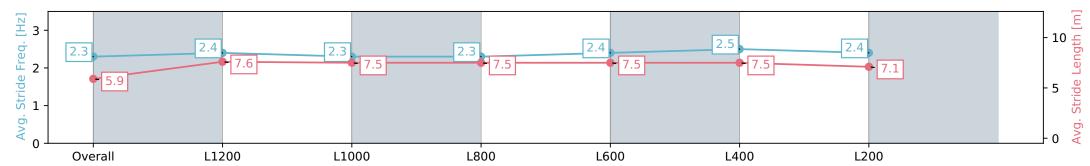

#### Pukekohe Park NZ - Professional

Race 4: BARFOOT & THOMPSON 1400 - 1400m

26 December 2023 - 2:32PM

Track Rating: Unknown, Weather: Unknown, Rail Position: Unknown

| Section                | Overall                  | L1200                    | L1000                    | L800                     | L600                     | L400                     | L200                     |
|------------------------|--------------------------|--------------------------|--------------------------|--------------------------|--------------------------|--------------------------|--------------------------|
| Section Times          | 1:22.89 [2]<br>(0:14.86) | 1:08.03 [7]<br>(0:11.10) | 0:56.93 [7]<br>(0:11.37) | 0:45.56 [7]<br>(0:11.70) | 0:33.86 [8]<br>(0:11.42) | 0:22.44 [9]<br>(0:10.81) | 0:11.63 [4]<br>(0:11.63) |
| Average Speed [km/h]   | 48.5                     | 64.7                     | 62.3                     | 61.8                     | 63.9                     | 66.5                     | 62.1                     |
| Top Speed [km/h]       | 63.9                     | 65.9                     | 63.8                     | 63.3                     | 67.9                     | 68.0                     | 64.8                     |
| Avg. Dist. to Rail [m] | 2.1                      | 2.1                      | 2.7                      | 0.7                      | 4.5                      | 6.8                      | 6.8                      |
| Avg. Stride Freq. [Hz] | 2.3                      | 2.4                      | 2.3                      | 2.3                      | 2.4                      | 2.5                      | 2.4                      |
| Avg. Stride Length [m] | 5.9                      | 7.6                      | 7.5                      | 7.5                      | 7.5                      | 7.5                      | 7.1                      |