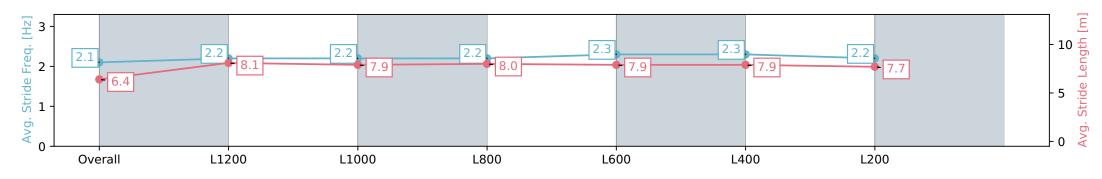

#### Pukekohe Park NZ - Professional

Race 4: BARFOOT & THOMPSON 1400 - 1400m

26 December 2023 - 2:32PM

Track Rating: Unknown, Weather: Unknown, Rail Position: Unknown

| Section                | Overall                  | L1200                    | L1000                    | L800                     | L600                     | L400                      | L200                     |
|------------------------|--------------------------|--------------------------|--------------------------|--------------------------|--------------------------|---------------------------|--------------------------|
| Section Times          | 1:23.06 [5]<br>(0:14.47) | 1:08.59 [4]<br>(0:11.31) | 0:57.28 [6]<br>(0:11.54) | 0:45.74 [6]<br>(0:11.75) | 0:33.99 [9]<br>(0:11.59) | 0:22.40 [11]<br>(0:10.84) | 0:11.56 [8]<br>(0:11.56) |
| Average Speed [km/h]   | 49.8                     | 63.4                     | 62.1                     | 61.8                     | 63.2                     | 66.5                      | 62.4                     |
| Top Speed [km/h]       | 65.1                     | 65.1                     | 64.6                     | 63.9                     | 67.0                     | 68.5                      | 64.7                     |
| Avg. Dist. to Rail [m] | 2.0                      | 1.1                      | 1.4                      | 1.4                      | 5.9                      | 9.0                       | 10.4                     |
| Avg. Stride Freq. [Hz] | 2.3                      | 2.3                      | 2.3                      | 2.3                      | 2.3                      | 2.4                       | 2.3                      |
| Avg. Stride Length [m] | 6.0                      | 7.5                      | 7.5                      | 7.6                      | 7.7                      | 7.7                       | 7.3                      |