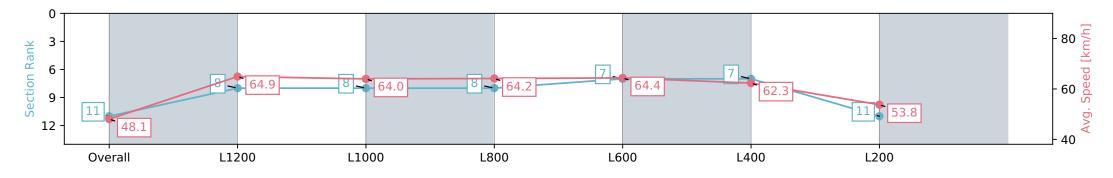

#### Pukekohe Park NZ - Professional

Race 4: BARFOOT & THOMPSON 1400 - 1400m

26 December 2023 - 2:32PM

PUKEKOHE

Track Rating: Unknown, Weather: Unknown, Rail Position: Unknown

| Section                | Overall                   | L1200                    | L1000                    | L800                     | L600                     | L400                     | L200                      |
|------------------------|---------------------------|--------------------------|--------------------------|--------------------------|--------------------------|--------------------------|---------------------------|
| Section Times          | 1:25.28 [11]<br>(0:14.98) | 1:10.31 [8]<br>(0:11.09) | 0:59.22 [8]<br>(0:11.30) | 0:47.92 [8]<br>(0:11.53) | 0:36.39 [7]<br>(0:11.44) | 0:24.95 [7]<br>(0:11.55) | 0:13.40 [11]<br>(0:13.40) |
| Average Speed [km/h]   | 48.1                      | 64.9                     | 64.0                     | 64.2                     | 64.4                     | 62.3                     | 53.8                      |
| Top Speed [km/h]       | 63.6                      | 66.1                     | 66.0                     | 64.8                     | 65.2                     | 65.0                     | 58.9                      |
| Avg. Dist. to Rail [m] | 6.2                       | 0.9                      | 1.0                      | 4.3                      | 7.3                      | 10.4                     | 8.7                       |
| Avg. Stride Freq. [Hz] | 2.3                       | 2.4                      | 2.4                      | 2.4                      | 2.4                      | 2.4                      | 2.2                       |
| Avg. Stride Length [m] | 5.9                       | 7.6                      | 7.5                      | 7.4                      | 7.4                      | 7.4                      | 6.7                       |