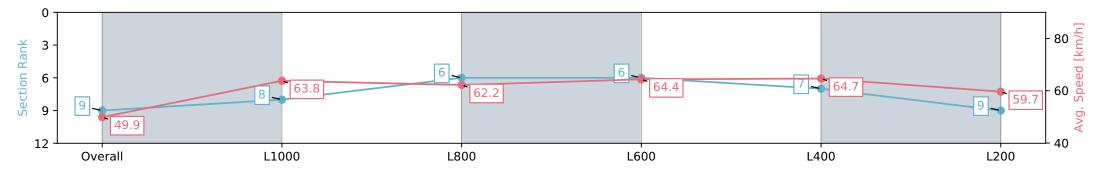

# Horse/Jockey Name RUBYSHOWOFF Finish Rank 9 Fastest Section 0:11.09 (L1000) Top Speed [km/h] (Section) 66.2 (L400) Race State Finished

AUCKLAND THOROUGHBRED SINCE RACING 1874

### **Pukekohe Park NZ - Professional**

Race 2: MAJESTIC HORSE FLOATS 1200 - 1200m

26 December 2023 - 1:15PM

Track Rating: Soft 6, Weather: Overcast, Rail Position: True

| Section                | Overall                  | L1000                    | L800                     | L600                     | L400                     | L200                     |
|------------------------|--------------------------|--------------------------|--------------------------|--------------------------|--------------------------|--------------------------|
| Section Times          | 1:11.51 [9]<br>(0:14.46) | 0:57.05 [8]<br>(0:11.09) | 0:45.96 [6]<br>(0:11.54) | 0:34.42 [6]<br>(0:11.27) | 0:23.15 [7]<br>(0:11.09) | 0:12.06 [9]<br>(0:12.06) |
| Average Speed [km/h]   | 49.9                     | 63.8                     | 62.2                     | 64.4                     | 64.7                     | 59.7                     |
| Top Speed [km/h]       | 65.3                     | 65.7                     | 63.0                     | 66.1                     | 66.2                     | 63.9                     |
| Avg. Dist. to Rail [m] | 1.2                      | 2.6                      | 0.8                      | 1.3                      | 2.3                      | 2.2                      |
| Avg. Stride Freq. [Hz] | 2.4                      | 2.5                      | 2.4                      | 2.5                      | 2.5                      | 2.4                      |
| Avg. Stride Length [m] | 6.3                      | 7.1                      | 7.1                      | 7.2                      | 7.3                      | 7.0                      |