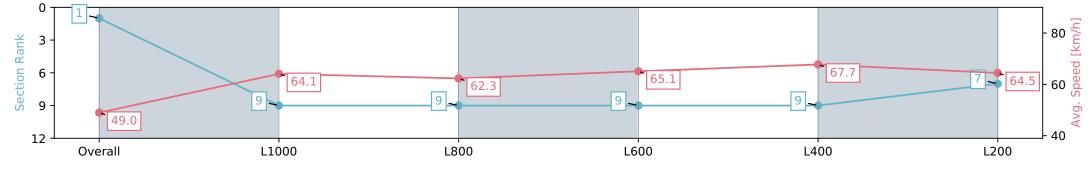

### **Pukekohe Park NZ - Professional**

Race 2: MAJESTIC HORSE FLOATS 1200 - 1200m

26 December 2023 - 1:15PM

Track Rating: Soft 6, Weather: Overcast, Rail Position: True

| Section                | Overall                  | L1000                    | L800                     | L600                     | L400                     | L200                     |
|------------------------|--------------------------|--------------------------|--------------------------|--------------------------|--------------------------|--------------------------|
| Section Times          | 1:10.39 [1]<br>(0:14.72) | 0:55.67 [9]<br>(0:11.42) | 0:44.25 [9]<br>(0:11.54) | 0:32.71 [9]<br>(0:10.93) | 0:21.78 [9]<br>(0:10.63) | 0:11.15 [7]<br>(0:11.15) |
| Average Speed [km/h]   | 49.0                     | 64.1                     | 62.3                     | 65.1                     | 67.7                     | 64.5                     |
| Top Speed [km/h]       | 65.5                     | 66.4                     | 65.1                     | 67.3                     | 68.3                     | 68.1                     |
| Avg. Dist. to Rail [m] | 8.9                      | 2.4                      | 0.6                      | 2.5                      | 1.6                      | 2.6                      |
| Avg. Stride Freq. [Hz] | 2.3                      | 2.4                      | 2.3                      | 2.4                      | 2.5                      | 2.4                      |
| Avg. Stride Length [m] | 6.5                      | 7.4                      | 7.3                      | 7.4                      | 7.6                      | 7.4                      |