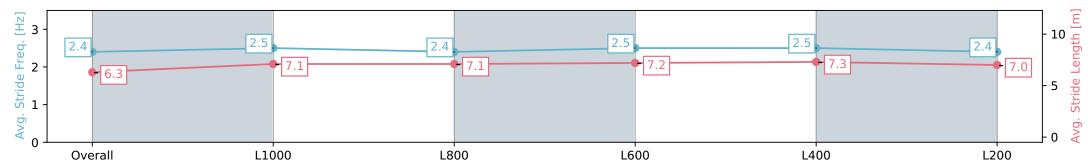

# Horse/Jockey Name RUBYSHOWOFF Finish Rank 9 Fastest Section 0:11.09 (L1000) Top Speed [km/h] (Section) 66.2 (L400) Race State Finished

AUCKLAND THOROUGHBRED SINCE RACING 1874

### **Pukekohe Park NZ - Professional**

Race 2: MAJESTIC HORSE FLOATS 1200 - 1200m

26 December 2023 - 1:15PM

Track Rating: Soft 6, Weather: Overcast, Rail Position: True

| Section                | Overall                  | L1000                    | L800                     | L600                     | L400                     | L200                     |
|------------------------|--------------------------|--------------------------|--------------------------|--------------------------|--------------------------|--------------------------|
| Section Times          | 1:11.51 [9]<br>(0:14.46) | 0:57.05 [8]<br>(0:11.09) | 0:45.96 [6]<br>(0:11.54) | 0:34.42 [6]<br>(0:11.27) | 0:23.15 [7]<br>(0:11.09) | 0:12.06 [9]<br>(0:12.06) |
| Average Speed [km/h]   | 49.9                     | 63.8                     | 62.2                     | 64.4                     | 64.7                     | 59.7                     |
| Top Speed [km/h]       | 65.3                     | 65.7                     | 63.0                     | 66.1                     | 66.2                     | 63.9                     |
| Avg. Dist. to Rail [m] | 1.2                      | 2.6                      | 0.8                      | 1.3                      | 2.3                      | 2.2                      |
| Avg. Stride Freq. [Hz] | 2.4                      | 2.5                      | 2.4                      | 2.5                      | 2.5                      | 2.4                      |
| Avg. Stride Length [m] | 6.3                      | 7.1                      | 7.1                      | 7.2                      | 7.3                      | 7.0                      |