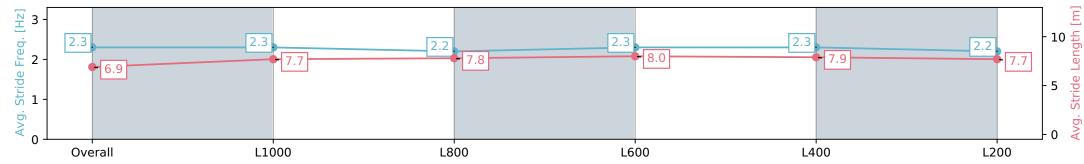

# Horse/Jockey Name ACADEMY AWARD Finish Rank 3 Fastest Section 0:10.88 (L400) Top Speed [km/h] (Section) 67.4 (L400) Race State Finished

AUCKLAND THOROUGHBRED SINCE RACING 1874

### **Pukekohe Park NZ - Professional**

Race 2: MAJESTIC HORSE FLOATS 1200 - 1200m

26 December 2023 - 1:15PM

Track Rating: Soft 6, Weather: Overcast, Rail Position: True

| Section                | Overall                  | L1000                    | L800                     | L600                     | L400                     | L200                     |
|------------------------|--------------------------|--------------------------|--------------------------|--------------------------|--------------------------|--------------------------|
| Section Times          | 1:10.66 [3]<br>(0:13.92) | 0:56.74 [1]<br>(0:11.36) | 0:45.38 [2]<br>(0:11.39) | 0:33.99 [2]<br>(0:11.27) | 0:22.72 [2]<br>(0:10.88) | 0:11.84 [1]<br>(0:11.84) |
| Average Speed [km/h]   | 51.7                     | 64.6                     | 62.7                     | 64.6                     | 66.2                     | 60.8                     |
| Top Speed [km/h]       | 66.8                     | 66.7                     | 63.7                     | 67.3                     | 67.4                     | 63.7                     |
| Avg. Dist. to Rail [m] | 4.5                      | 1.1                      | 1.1                      | 2.6                      | 3.4                      | 2.4                      |
| Avg. Stride Freq. [Hz] | 2.4                      | 2.4                      | 2.4                      | 2.4                      | 2.5                      | 2.4                      |
| Avg. Stride Length [m] | 6.8                      | 7.5                      | 7.4                      | 7.4                      | 7.4                      | 6.9                      |