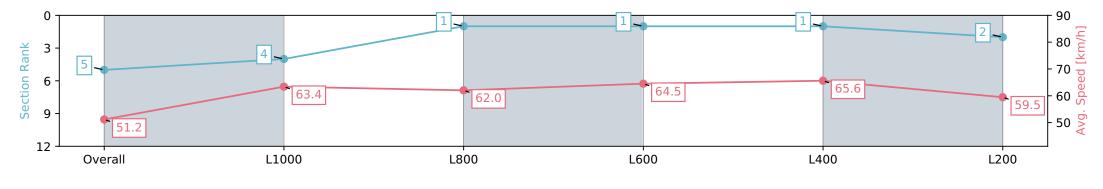

# Horse/Jockey Name WINDSPEED Finish Rank 5 Fastest Section 0:10.98 (L400) Top Speed [km/h] (Section) 67.7 (L400) Race State Finished

AUCKLAND THOROUGHBRED SINCE RACING 1874

### **Pukekohe Park NZ - Professional**

Race 2: MAJESTIC HORSE FLOATS 1200 - 1200m

26 December 2023 - 1:15PM

Track Rating: Soft 6, Weather: Overcast, Rail Position: True

| Section                | Overall                  | L1000                    | L800                     | L600                     | L400                     | L200                     |
|------------------------|--------------------------|--------------------------|--------------------------|--------------------------|--------------------------|--------------------------|
| Section Times          | 1:10.96 [5]<br>(0:14.15) | 0:56.81 [4]<br>(0:11.10) | 0:45.71 [1]<br>(0:11.40) | 0:34.31 [1]<br>(0:11.24) | 0:23.07 [1]<br>(0:10.98) | 0:12.09 [2]<br>(0:12.09) |
| Average Speed [km/h]   | 51.2                     | 63.4                     | 62.0                     | 64.5                     | 65.6                     | 59.5                     |
| Top Speed [km/h]       | 66.4                     | 66.3                     | 63.2                     | 66.9                     | 67.7                     | 62.2                     |
| Avg. Dist. to Rail [m] | 5.8                      | 2.1                      | 3.8                      | 2.0                      | 2.5                      | 1.2                      |
| Avg. Stride Freq. [Hz] | 2.6                      | 2.6                      | 2.5                      | 2.6                      | 2.6                      | 2.5                      |
| Avg. Stride Length [m] | 6.0                      | 6.8                      | 6.9                      | 6.9                      | 7.0                      | 6.6                      |