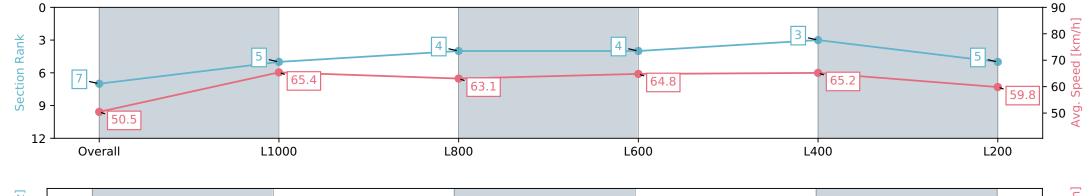

### Race 2: MAJESTIC HORSE FLOATS 1200 - 1200m

26 December 2023 - 1:15PM

Track Rating: Soft 6, Weather: Overcast, Rail Position: True

| Section                | Overall                  | L1000                    | L800                     | L600                     | L400                     | L200                     |
|------------------------|--------------------------|--------------------------|--------------------------|--------------------------|--------------------------|--------------------------|
| Section Times          | 1:11.14 [7]<br>(0:14.28) | 0:56.86 [5]<br>(0:11.08) | 0:45.78 [4]<br>(0:11.51) | 0:34.27 [4]<br>(0:11.20) | 0:23.07 [3]<br>(0:11.05) | 0:12.02 [5]<br>(0:12.02) |
| Average Speed [km/h]   | 50.5                     | 65.4                     | 63.1                     | 64.8                     | 65.2                     | 59.8                     |
| Top Speed [km/h]       | 67.1                     | 67.4                     | 63.7                     | 67.9                     | 66.6                     | 64.3                     |
| Avg. Dist. to Rail [m] | 1.1                      | 0.7                      | 1.5                      | 2.3                      | 4.2                      | 3.4                      |
| Avg. Stride Freq. [Hz] | 2.5                      | 2.5                      | 2.4                      | 2.5                      | 2.6                      | 2.4                      |
| Avg. Stride Length [m] | 6.3                      | 7.4                      | 7.2                      | 7.2                      | 7.1                      | 6.9                      |