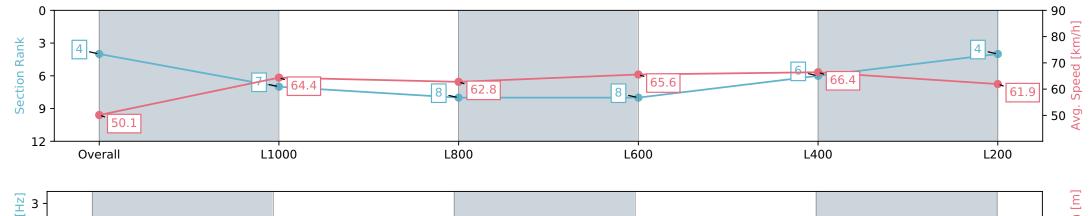

### **Pukekohe Park NZ - Professional**

Race 2: MAJESTIC HORSE FLOATS 1200 - 1200m

26 December 2023 - 1:15PM

Track Rating: Soft 6, Weather: Overcast, Rail Position: True

| Section                | Overall                  | L1000                    | L800                     | L600                     | L400                     | L200                     |
|------------------------|--------------------------|--------------------------|--------------------------|--------------------------|--------------------------|--------------------------|
| Section Times          | 1:10.68 [4]<br>(0:14.38) | 0:56.30 [7]<br>(0:11.22) | 0:45.08 [8]<br>(0:11.54) | 0:33.54 [8]<br>(0:11.08) | 0:22.46 [6]<br>(0:10.87) | 0:11.59 [4]<br>(0:11.59) |
| Average Speed [km/h]   | 50.1                     | 64.4                     | 62.8                     | 65.6                     | 66.4                     | 61.9                     |
| Top Speed [km/h]       | 67.5                     | 66.2                     | 63.7                     | 68.3                     | 67.7                     | 65.2                     |
| Avg. Dist. to Rail [m] | 1.6                      | 0.8                      | 1.1                      | 2.7                      | 5.7                      | 6.2                      |
| Avg. Stride Freq. [Hz] | 2.3                      | 2.3                      | 2.2                      | 2.3                      | 2.3                      | 2.2                      |
| Avg. Stride Length [m] | 6.9                      | 7.7                      | 7.8                      | 8.0                      | 7.9                      | 7.7                      |