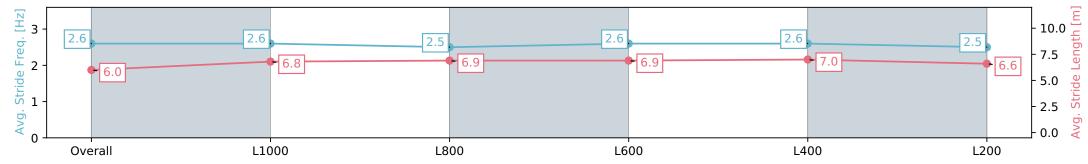

# Horse/Jockey Name WINDSPEED Finish Rank 5 Fastest Section 0:10.98 (L400) Top Speed [km/h] (Section) 67.7 (L400) Race State Finished

AUCKLAND THOROUGHBRED SINCE RACING 1874

### **Pukekohe Park NZ - Professional**

Race 2: MAJESTIC HORSE FLOATS 1200 - 1200m

26 December 2023 - 1:15PM

Track Rating: Soft 6, Weather: Overcast, Rail Position: True

| Section                | Overall                  | L1000                    | L800                     | L600                     | L400                     | L200                     |
|------------------------|--------------------------|--------------------------|--------------------------|--------------------------|--------------------------|--------------------------|
| Section Times          | 1:10.96 [5]<br>(0:14.15) | 0:56.81 [4]<br>(0:11.10) | 0:45.71 [1]<br>(0:11.40) | 0:34.31 [1]<br>(0:11.24) | 0:23.07 [1]<br>(0:10.98) | 0:12.09 [2]<br>(0:12.09) |
| Average Speed [km/h]   | 51.2                     | 63.4                     | 62.0                     | 64.5                     | 65.6                     | 59.5                     |
| Top Speed [km/h]       | 66.4                     | 66.3                     | 63.2                     | 66.9                     | 67.7                     | 62.2                     |
| Avg. Dist. to Rail [m] | 5.8                      | 2.1                      | 3.8                      | 2.0                      | 2.5                      | 1.2                      |
| Avg. Stride Freq. [Hz] | 2.6                      | 2.6                      | 2.5                      | 2.6                      | 2.6                      | 2.5                      |
| Avg. Stride Length [m] | 6.0                      | 6.8                      | 6.9                      | 6.9                      | 7.0                      | 6.6                      |