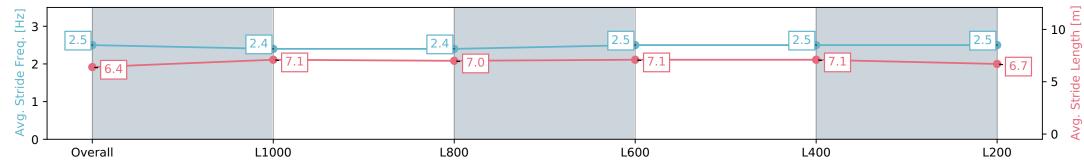

# Horse/Jockey Name DAME LILIBIC Finish Rank 8 Fastest Section 0:11.04 (L400) Top Speed [km/h] (Section) 68.0 (L400) Race State Finished

AUCKLAND THOROUGHBRED SINCE RACING 1874

### **Pukekohe Park NZ - Professional**

Race 2: MAJESTIC HORSE FLOATS 1200 - 1200m

Track Rating: Soft 6, Weather: Overcast, Rail Position: True

| Section                | Overall                  | L1000                    | L800                     | L600                     | L400                     | L200                     |
|------------------------|--------------------------|--------------------------|--------------------------|--------------------------|--------------------------|--------------------------|
| Section Times          | 1:11.16 [8]<br>(0:14.06) | 0:57.10 [3]<br>(0:11.23) | 0:45.87 [3]<br>(0:11.55) | 0:34.32 [3]<br>(0:11.28) | 0:23.03 [4]<br>(0:11.04) | 0:11.99 [6]<br>(0:11.99) |
| Average Speed [km/h]   | 51.3                     | 63.3                     | 62.0                     | 64.0                     | 65.3                     | 60.1                     |
| Top Speed [km/h]       | 66.2                     | 66.1                     | 63.1                     | 66.4                     | 68.0                     | 62.6                     |
| Avg. Dist. to Rail [m] | 1.5                      | 2.3                      | 1.1                      | 1.3                      | 0.5                      | 1.1                      |
| Avg. Stride Freq. [Hz] | 2.5                      | 2.4                      | 2.4                      | 2.5                      | 2.5                      | 2.5                      |
| Avg. Stride Length [m] | 6.4                      | 7.1                      | 7.0                      | 7.1                      | 7.1                      | 6.7                      |