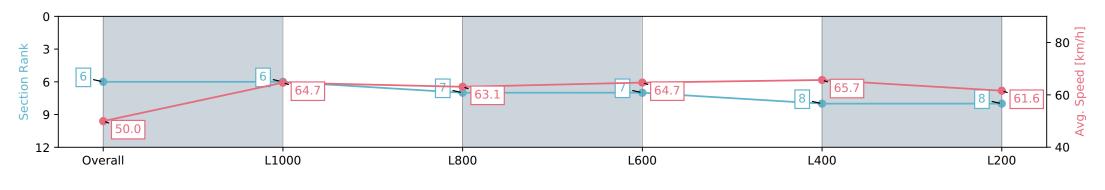

## Horse/Jockey Name CANNY MAN Finish Rank 6 Fastest Section 0:10.98 (L400) Top Speed [km/h] (Section) 68.3 (L400) Race State Finished

AUCKLAND THOROUGHBRED SINCE RACING 1874

### **Pukekohe Park NZ - Professional**

Race 2: MAJESTIC HORSE FLOATS 1200 - 1200m

26 December 2023 - 1:15PM

Track Rating: Soft 6, Weather: Overcast, Rail Position: True

| Section                | Overall                  | L1000                    | L800                     | L600                     | L400                     | L200                     |
|------------------------|--------------------------|--------------------------|--------------------------|--------------------------|--------------------------|--------------------------|
| Section Times          | 1:11.08 [6]<br>(0:14.38) | 0:56.70 [6]<br>(0:11.18) | 0:45.52 [7]<br>(0:11.54) | 0:33.98 [7]<br>(0:11.32) | 0:22.66 [8]<br>(0:10.98) | 0:11.68 [8]<br>(0:11.68) |
| Average Speed [km/h]   | 50.0                     | 64.7                     | 63.1                     | 64.7                     | 65.7                     | 61.6                     |
| Top Speed [km/h]       | 65.6                     | 65.6                     | 63.9                     | 66.7                     | 68.3                     | 63.7                     |
| Avg. Dist. to Rail [m] | 2.4                      | 0.6                      | 1.9                      | 5.3                      | 8.4                      | 5.8                      |
| Avg. Stride Freq. [Hz] | 2.2                      | 2.3                      | 2.3                      | 2.3                      | 2.3                      | 2.2                      |
| Avg. Stride Length [m] | 6.9                      | 7.8                      | 7.8                      | 7.6                      | 7.8                      | 7.6                      |