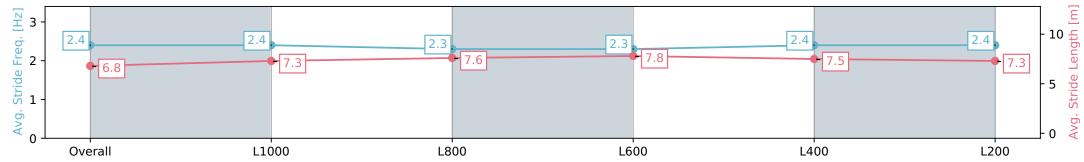

### **Pukekohe Park NZ - Professional**

Race 2: MAJESTIC HORSE FLOATS 1200 - 1200m

26 December 2023 - 1:15PM

Track Rating: Soft 6, Weather: Overcast, Rail Position: True

| Section                | Overall                  | L1000                    | L800                     | L600                     | L400                     | L200                     |
|------------------------|--------------------------|--------------------------|--------------------------|--------------------------|--------------------------|--------------------------|
| Section Times          | 1:10.61 [2]<br>(0:14.04) | 0:56.56 [2]<br>(0:11.47) | 0:45.10 [5]<br>(0:11.47) | 0:33.63 [5]<br>(0:11.21) | 0:22.42 [5]<br>(0:10.90) | 0:11.52 [3]<br>(0:11.52) |
| Average Speed [km/h]   | 51.4                     | 62.9                     | 62.8                     | 64.7                     | 66.0                     | 62.5                     |
| Top Speed [km/h]       | 66.3                     | 66.3                     | 63.8                     | 67.8                     | 67.8                     | 64.1                     |
| Avg. Dist. to Rail [m] | 1.0                      | 0.7                      | 0.5                      | 2.0                      | 3.5                      | 3.5                      |
| Avg. Stride Freq. [Hz] | 2.4                      | 2.4                      | 2.3                      | 2.3                      | 2.4                      | 2.4                      |
| Avg. Stride Length [m] | 6.8                      | 7.3                      | 7.6                      | 7.8                      | 7.5                      | 7.3                      |