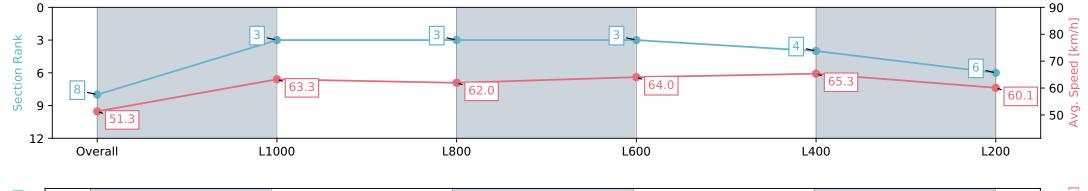

# Horse/Jockey Name DAME LILIBIC Finish Rank 8 Fastest Section 0:11.04 (L400) Top Speed [km/h] (Section) 68.0 (L400) Race State Finished

AUCKLAND THOROUGHBRED SINCE RACING 1874

### **Pukekohe Park NZ - Professional**

Race 2: MAJESTIC HORSE FLOATS 1200 - 1200m

Track Rating: Soft 6, Weather: Overcast, Rail Position: True

| Section                | Overall                  | L1000                    | L800                     | L600                     | L400                     | L200                     |
|------------------------|--------------------------|--------------------------|--------------------------|--------------------------|--------------------------|--------------------------|
| Section Times          | 1:11.16 [8]<br>(0:14.06) | 0:57.10 [3]<br>(0:11.23) | 0:45.87 [3]<br>(0:11.55) | 0:34.32 [3]<br>(0:11.28) | 0:23.03 [4]<br>(0:11.04) | 0:11.99 [6]<br>(0:11.99) |
| Average Speed [km/h]   | 51.3                     | 63.3                     | 62.0                     | 64.0                     | 65.3                     | 60.1                     |
| Top Speed [km/h]       | 66.2                     | 66.1                     | 63.1                     | 66.4                     | 68.0                     | 62.6                     |
| Avg. Dist. to Rail [m] | 1.5                      | 2.3                      | 1.1                      | 1.3                      | 0.5                      | 1.1                      |
| Avg. Stride Freq. [Hz] | 2.5                      | 2.4                      | 2.4                      | 2.5                      | 2.5                      | 2.5                      |
| Avg. Stride Length [m] | 6.4                      | 7.1                      | 7.0                      | 7.1                      | 7.1                      | 6.7                      |