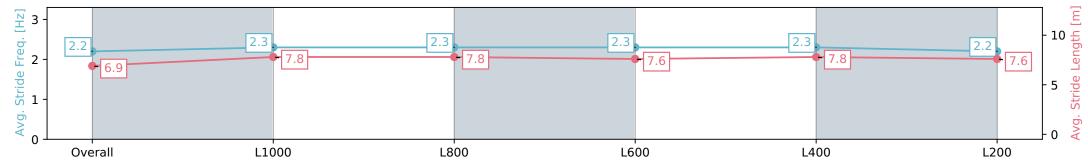

### **Pukekohe Park NZ - Professional**

Race 2: MAJESTIC HORSE FLOATS 1200 - 1200m

26 December 2023 - 1:15PM

Track Rating: Soft 6, Weather: Overcast, Rail Position: True

| Section                | Overall                  | L1000                    | L800                     | L600                     | L400                     | L200                     |
|------------------------|--------------------------|--------------------------|--------------------------|--------------------------|--------------------------|--------------------------|
| Section Times          | 1:10.39 [1]<br>(0:14.72) | 0:55.67 [9]<br>(0:11.42) | 0:44.25 [9]<br>(0:11.54) | 0:32.71 [9]<br>(0:10.93) | 0:21.78 [9]<br>(0:10.63) | 0:11.15 [7]<br>(0:11.15) |
| Average Speed [km/h]   | 49.0                     | 64.1                     | 62.3                     | 65.1                     | 67.7                     | 64.5                     |
| Top Speed [km/h]       | 65.5                     | 66.4                     | 65.1                     | 67.3                     | 68.3                     | 68.1                     |
| Avg. Dist. to Rail [m] | 8.9                      | 2.4                      | 0.6                      | 2.5                      | 1.6                      | 2.6                      |
| Avg. Stride Freq. [Hz] | 2.3                      | 2.4                      | 2.3                      | 2.4                      | 2.5                      | 2.4                      |
| Avg. Stride Length [m] | 6.5                      | 7.4                      | 7.3                      | 7.4                      | 7.6                      | 7.4                      |