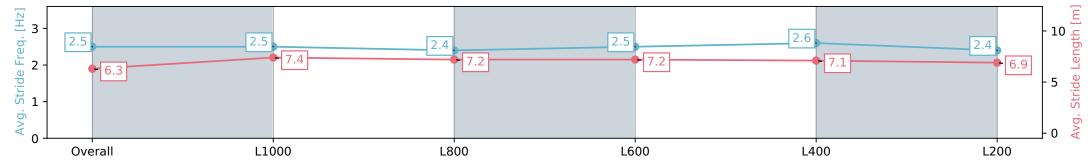

### **Pukekohe Park NZ - Professional**

Race 2: MAJESTIC HORSE FLOATS 1200 - 1200m

26 December 2023 - 1:15PM

Track Rating: Soft 6, Weather: Overcast, Rail Position: True

| Section                | Overall                  | L1000                    | L800                     | L600                     | L400                     | L200                     |
|------------------------|--------------------------|--------------------------|--------------------------|--------------------------|--------------------------|--------------------------|
| Section Times          | 1:10.96 [5]<br>(0:14.15) | 0:56.81 [4]<br>(0:11.10) | 0:45.71 [1]<br>(0:11.40) | 0:34.31 [1]<br>(0:11.24) | 0:23.07 [1]<br>(0:10.98) | 0:12.09 [2]<br>(0:12.09) |
| Average Speed [km/h]   | 51.2                     | 63.4                     | 62.0                     | 64.5                     | 65.6                     | 59.5                     |
| Top Speed [km/h]       | 66.4                     | 66.3                     | 63.2                     | 66.9                     | 67.7                     | 62.2                     |
| Avg. Dist. to Rail [m] | 5.8                      | 2.1                      | 3.8                      | 2.0                      | 2.5                      | 1.2                      |
| Avg. Stride Freq. [Hz] | 2.6                      | 2.6                      | 2.5                      | 2.6                      | 2.6                      | 2.5                      |
| Avg. Stride Length [m] | 6.0                      | 6.8                      | 6.9                      | 6.9                      | 7.0                      | 6.6                      |