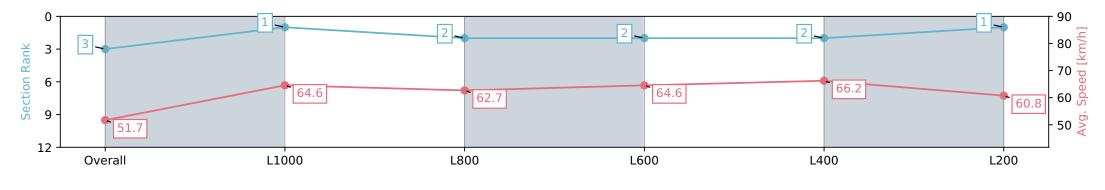

### **Pukekohe Park NZ - Professional**

Race 2: MAJESTIC HORSE FLOATS 1200 - 1200m

26 December 2023 - 1:15PM

Track Rating: Soft 6, Weather: Overcast, Rail Position: True

| Section                | Overall                  | L1000                    | L800                     | L600                     | L400                     | L200                     |
|------------------------|--------------------------|--------------------------|--------------------------|--------------------------|--------------------------|--------------------------|
| Section Times          | 1:10.66 [3]<br>(0:13.92) | 0:56.74 [1]<br>(0:11.36) | 0:45.38 [2]<br>(0:11.39) | 0:33.99 [2]<br>(0:11.27) | 0:22.72 [2]<br>(0:10.88) | 0:11.84 [1]<br>(0:11.84) |
| Average Speed [km/h]   | 51.7                     | 64.6                     | 62.7                     | 64.6                     | 66.2                     | 60.8                     |
| Top Speed [km/h]       | 66.8                     | 66.7                     | 63.7                     | 67.3                     | 67.4                     | 63.7                     |
| Avg. Dist. to Rail [m] | 4.5                      | 1.1                      | 1.1                      | 2.6                      | 3.4                      | 2.4                      |
| Avg. Stride Freq. [Hz] | 2.4                      | 2.4                      | 2.4                      | 2.4                      | 2.5                      | 2.4                      |
| Avg. Stride Length [m] | 6.8                      | 7.5                      | 7.4                      | 7.4                      | 7.4                      | 6.9                      |