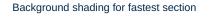

# Horse/Jockey Name PETRUCCI Finish Rank 1 Fastest Section 0:10.63 (L400) Top Speed [km/h] (Section) 68.3 (L400) Race State Finished

AUCKLAND THOROUGHBRED SINCE RACING 1874

### **Pukekohe Park NZ - Professional**

Race 2: MAJESTIC HORSE FLOATS 1200 - 1200m

26 December 2023 - 1:15PM

Track Rating: Soft 6, Weather: Overcast, Rail Position: True

| Section                | Overall                  | L1000                    | L800                     | L600                     | L400                     | L200                     |
|------------------------|--------------------------|--------------------------|--------------------------|--------------------------|--------------------------|--------------------------|
| Section Times          | 1:10.39 [1]<br>(0:14.72) | 0:55.67 [9]<br>(0:11.42) | 0:44.25 [9]<br>(0:11.54) | 0:32.71 [9]<br>(0:10.93) | 0:21.78 [9]<br>(0:10.63) | 0:11.15 [7]<br>(0:11.15) |
| Average Speed [km/h]   | 49.0                     | 64.1                     | 62.3                     | 65.1                     | 67.7                     | 64.5                     |
| Top Speed [km/h]       | 65.5                     | 66.4                     | 65.1                     | 67.3                     | 68.3                     | 68.1                     |
| Avg. Dist. to Rail [m] | 8.9                      | 2.4                      | 0.6                      | 2.5                      | 1.6                      | 2.6                      |
| Avg. Stride Freq. [Hz] | 2.3                      | 2.4                      | 2.3                      | 2.4                      | 2.5                      | 2.4                      |
| Avg. Stride Length [m] | 6.5                      | 7.4                      | 7.3                      | 7.4                      | 7.6                      | 7.4                      |