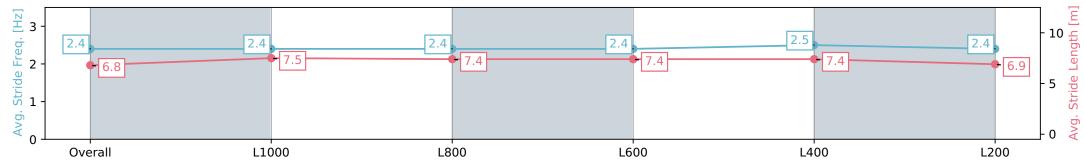

### **Pukekohe Park NZ - Professional**

Race 2: MAJESTIC HORSE FLOATS 1200 - 1200m

26 December 2023 - 1:15PM

Track Rating: Soft 6, Weather: Overcast, Rail Position: True

| Section                | Overall                  | L1000                    | L800                     | L600                     | L400                     | L200                     |
|------------------------|--------------------------|--------------------------|--------------------------|--------------------------|--------------------------|--------------------------|
| Section Times          | 1:10.66 [3]<br>(0:13.92) | 0:56.74 [1]<br>(0:11.36) | 0:45.38 [2]<br>(0:11.39) | 0:33.99 [2]<br>(0:11.27) | 0:22.72 [2]<br>(0:10.88) | 0:11.84 [1]<br>(0:11.84) |
| Average Speed [km/h]   | 51.7                     | 64.6                     | 62.7                     | 64.6                     | 66.2                     | 60.8                     |
| Top Speed [km/h]       | 66.8                     | 66.7                     | 63.7                     | 67.3                     | 67.4                     | 63.7                     |
| Avg. Dist. to Rail [m] | 4.5                      | 1.1                      | 1.1                      | 2.6                      | 3.4                      | 2.4                      |
| Avg. Stride Freq. [Hz] | 2.4                      | 2.4                      | 2.4                      | 2.4                      | 2.5                      | 2.4                      |
| Avg. Stride Length [m] | 6.8                      | 7.5                      | 7.4                      | 7.4                      | 7.4                      | 6.9                      |