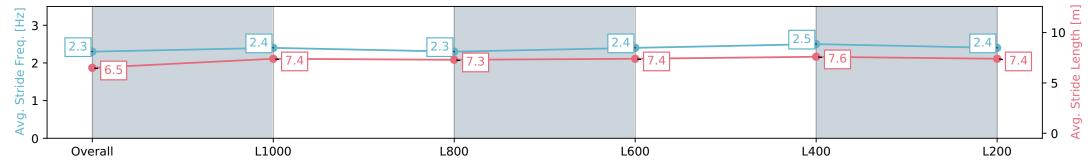

# Horse/Jockey Name ETHEREAL STAR Finish Rank 2 Fastest Section 0:10.90 (L400) Top Speed [km/h] (Section) 67.8 (L400) Race State Finished

AUCKLAND THOROUGHBRED SINCE RACING 1874

### **Pukekohe Park NZ - Professional**

Race 2: MAJESTIC HORSE FLOATS 1200 - 1200m

26 December 2023 - 1:15PM

Track Rating: Soft 6, Weather: Overcast, Rail Position: True

| Section                | Overall                  | L1000                    | L800                     | L600                     | L400                     | L200                     |
|------------------------|--------------------------|--------------------------|--------------------------|--------------------------|--------------------------|--------------------------|
| Section Times          | 1:10.61 [2]<br>(0:14.04) | 0:56.56 [2]<br>(0:11.47) | 0:45.10 [5]<br>(0:11.47) | 0:33.63 [5]<br>(0:11.21) | 0:22.42 [5]<br>(0:10.90) | 0:11.52 [3]<br>(0:11.52) |
| Average Speed [km/h]   | 51.4                     | 62.9                     | 62.8                     | 64.7                     | 66.0                     | 62.5                     |
| Top Speed [km/h]       | 66.3                     | 66.3                     | 63.8                     | 67.8                     | 67.8                     | 64.1                     |
| Avg. Dist. to Rail [m] | 1.0                      | 0.7                      | 0.5                      | 2.0                      | 3.5                      | 3.5                      |
| Avg. Stride Freq. [Hz] | 2.4                      | 2.4                      | 2.3                      | 2.3                      | 2.4                      | 2.4                      |
| Avg. Stride Length [m] | 6.8                      | 7.3                      | 7.6                      | 7.8                      | 7.5                      | 7.3                      |