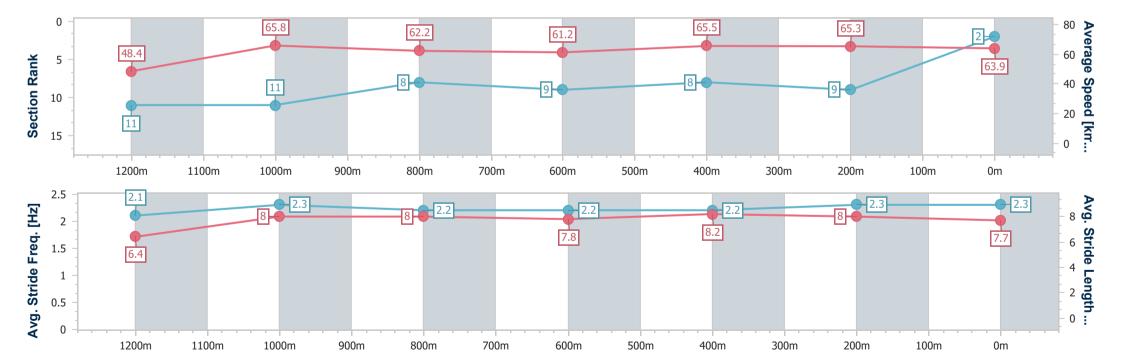

# Pukekohe Park NZ Professional Race 8: STELLA ARTOIS 1500 CHAMPIONSHIP QUALIFIER 1400m

09 December 2023 - 16:28

Track Rating: Soft 5, Weather: Fine, Rail Position: +6m

| Section                | Overall                  | 1200m                     | 1000m                     | 800m                     | 600m                     | 400m                     | 200m                     |  |
|------------------------|--------------------------|---------------------------|---------------------------|--------------------------|--------------------------|--------------------------|--------------------------|--|
| Section Times          | 1:22.17 [2]<br>(0:14.92) | 1:07.25 [11]<br>(0:10.91) | 0:56.34 [11]<br>(0:11.35) | 0:44.99 [8]<br>(0:11.71) | 0:33.28 [9]<br>(0:10.89) | 0:22.39 [8]<br>(0:11.04) | 0:11.35 [9]<br>(0:11.35) |  |
| Average Speed [km/h]   | 48.4                     | 65.8                      | 62.2                      | 61.2                     | 65.5                     | 65.3                     | 63.9                     |  |
| Top Speed [km/h]       | 65.8                     | 67.1                      | 65.7                      | 63.8                     | 69.3                     | 67.8                     | 64.2                     |  |
| Avg. Dist. to Rail [m] | 1.1                      | 1.8                       | 3.3                       | 0.9                      | 2.4                      | 3.0                      | 4.1                      |  |
| Avg. Stride Freq. [Hz] | 2.1                      | 2.3                       | 2.2                       | 2.2                      | 2.2                      | 2.3                      | 2.3                      |  |
| Avg. Stride Length [m] | 6.4                      | 8.0                       | 8.0                       | 7.8                      | 8.2                      | 8.0                      | 7.7                      |  |