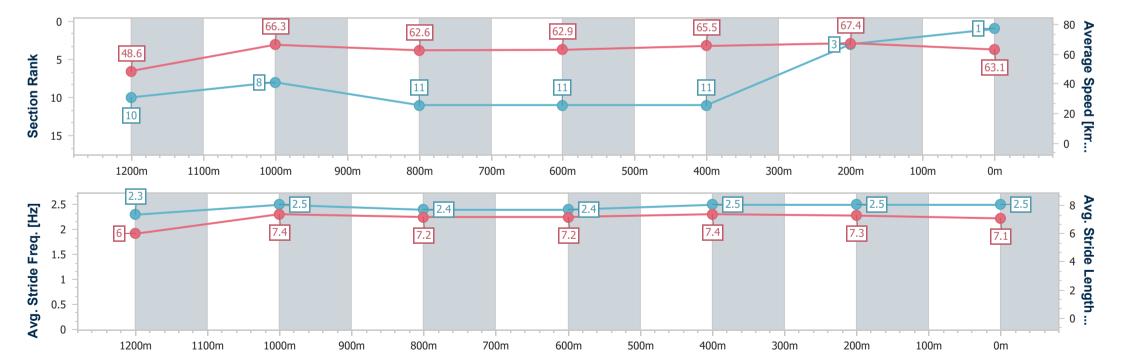

# Pukekohe Park NZ Professional Race 8: STELLA ARTOIS 1500 CHAMPIONSHIP QUALIFIER 1400m

09 December 2023 - 16:28

Track Rating: Soft 5, Weather: Fine, Rail Position: +6m

| Section                | Overall                  | 1200m                     | 1000m                    | 800m                      | 600m                      | 400m                      | 200m                     |  |
|------------------------|--------------------------|---------------------------|--------------------------|---------------------------|---------------------------|---------------------------|--------------------------|--|
| Section Times          | 1:22.12 [1]<br>(0:14.81) | 1:07.31 [10]<br>(0:10.86) | 0:56.45 [8]<br>(0:11.67) | 0:44.78 [11]<br>(0:11.59) | 0:33.19 [11]<br>(0:11.01) | 0:22.18 [11]<br>(0:10.69) | 0:11.49 [3]<br>(0:11.49) |  |
| Average Speed [km/h]   | 48.6                     | 66.3                      | 62.6                     | 62.9                      | 65.5                      | 67.4                      | 63.1                     |  |
| Top Speed [km/h]       | 64.1                     | 68.3                      | 66.4                     | 65.2                      | 69.1                      | 69.9                      | 64.9                     |  |
| Avg. Dist. to Rail [m] | 6.8                      | 1.1                       | 2.7                      | 2.2                       | 2.2                       | 3.5                       | 3.9                      |  |
| Avg. Stride Freq. [Hz] | 2.3                      | 2.5                       | 2.4                      | 2.4                       | 2.5                       | 2.5                       | 2.5                      |  |
| Avg. Stride Length [m] | 6.0                      | 7.4                       | 7.2                      | 7.2                       | 7.4                       | 7.3                       | 7.1                      |  |