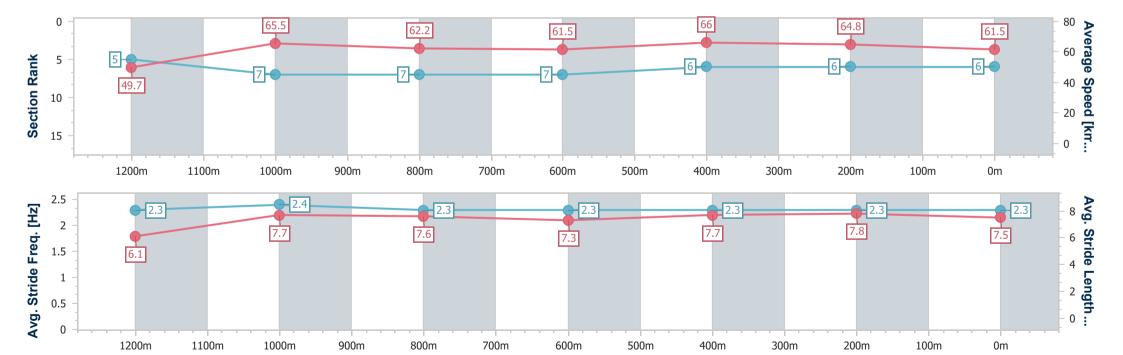

### Pukekohe Park NZ Professional Race 8: STELLA ARTOIS 1500 CHAMPIONSHIP QUALIFIER -

UKEKOHE

1400m 09 December 2023 - 16:28

Track Rating: Soft 5, Weather: Fine, Rail Position: +6m

| Section                | Overall                  | 1200m                    | 1000m                    | 800m                     | 600m                     | 400m                     | 200m                     |
|------------------------|--------------------------|--------------------------|--------------------------|--------------------------|--------------------------|--------------------------|--------------------------|
| Section Times          | 1:22.51 [6]<br>(0:14.47) | 1:08.04 [5]<br>(0:11.01) | 0:57.03 [7]<br>(0:11.52) | 0:45.51 [7]<br>(0:11.81) | 0:33.70 [7]<br>(0:10.86) | 0:22.84 [6]<br>(0:11.11) | 0:11.73 [6]<br>(0:11.73) |
| Average Speed [km/h]   | 49.7                     | 65.5                     | 62.2                     | 61.5                     | 66.0                     | 64.8                     | 61.5                     |
| Top Speed [km/h]       | 65.5                     | 66.2                     | 64.1                     | 64.0                     | 68.1                     | 66.4                     | 64.3                     |
| Avg. Dist. to Rail [m] | 2.4                      | 1.5                      | 1.0                      | 1.4                      | 1.1                      | 1.2                      | 1.3                      |
| Avg. Stride Freq. [Hz] | 2.3                      | 2.4                      | 2.3                      | 2.3                      | 2.3                      | 2.3                      | 2.3                      |
| Avg. Stride Length [m] | 6.1                      | 7.7                      | 7.6                      | 7.3                      | 7.7                      | 7.8                      | 7.5                      |