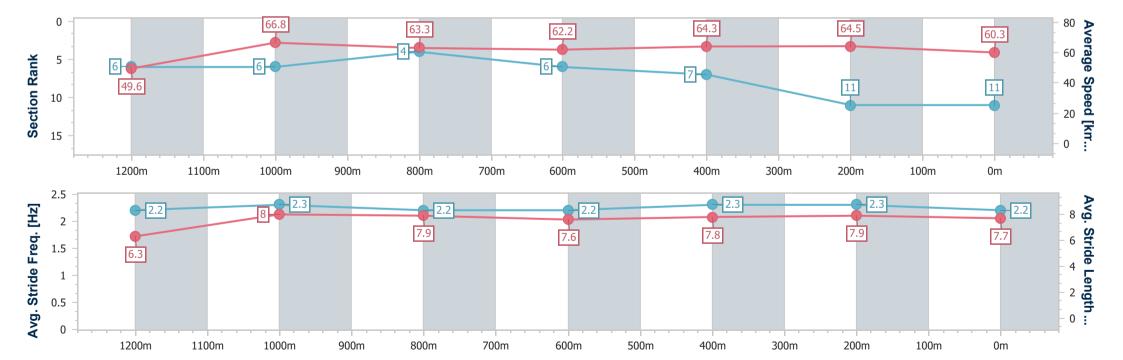

# Pukekohe Park NZ Professional Race 8: STELLA ARTOIS 1500 CHAMPIONSHIP QUALIFIER 1400m

09 December 2023 - 16:28

Track Rating: Soft 5, Weather: Fine, Rail Position: +6m

| Section                | Overall                   | 1200m                    | 1000m                    | 800m                     | 600m                     | 400m                     | 200m                      |  |
|------------------------|---------------------------|--------------------------|--------------------------|--------------------------|--------------------------|--------------------------|---------------------------|--|
|                        |                           |                          |                          |                          |                          |                          |                           |  |
| Section Times          | 1:22.92 [11]<br>(0:14.57) | 1:08.35 [6]<br>(0:10.78) | 0:57.57 [6]<br>(0:11.46) | 0:46.11 [4]<br>(0:11.69) | 0:34.42 [6]<br>(0:11.25) | 0:23.17 [7]<br>(0:11.16) | 0:12.01 [11]<br>(0:12.01) |  |
| Average Speed [km/h]   | 49.6                      | 66.8                     | 63.3                     | 62.2                     | 64.3                     | 64.5                     | 60.3                      |  |
| Top Speed [km/h]       | 67.5                      | 68.5                     | 64.8                     | 63.6                     | 65.7                     | 66.3                     | 63.0                      |  |
| Avg. Dist. to Rail [m] | 8.2                       | 1.0                      | 1.5                      | 1.9                      | 2.1                      | 4.9                      | 7.0                       |  |
| Avg. Stride Freq. [Hz] | 2.2                       | 2.3                      | 2.2                      | 2.2                      | 2.3                      | 2.3                      | 2.2                       |  |
| Avg. Stride Length [m] | 6.3                       | 8.0                      | 7.9                      | 7.6                      | 7.8                      | 7.9                      | 7.7                       |  |