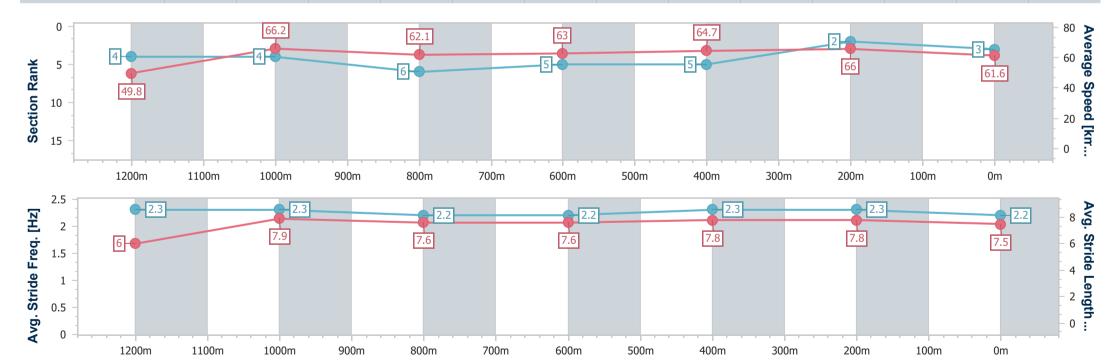

# Pukekohe Park NZ Professional Race 8: STELLA ARTOIS 1500 CHAMPIONSHIP QUALIFIER 1400m

09 December 2023 - 16:28

Track Rating: Soft 5, Weather: Fine, Rail Position: +6m

| Section                | Overall                  | 1200m                    | 1000m                    | 800m                     | 600m                     | 400m                     | 200m                     |  |
|------------------------|--------------------------|--------------------------|--------------------------|--------------------------|--------------------------|--------------------------|--------------------------|--|
| Section Times          | 1:22.21 [3]<br>(0:14.43) | 1:07.78 [4]<br>(0:10.89) | 0:56.89 [4]<br>(0:11.68) | 0:45.21 [6]<br>(0:11.48) | 0:33.73 [5]<br>(0:11.18) | 0:22.55 [5]<br>(0:10.90) | 0:11.65 [2]<br>(0:11.65) |  |
| Average Speed [km/h]   | 49.8                     | 66.2                     | 62.1                     | 63.0                     | 64.7                     | 66.0                     | 61.6                     |  |
| Top Speed [km/h]       | 67.3                     | 67.1                     | 65.2                     | 64.7                     | 65.6                     | 68.5                     | 65.1                     |  |
| Avg. Dist. to Rail [m] | 3.2                      | 0.6                      | 1.2                      | 1.0                      | 2.1                      | 2.0                      | 2.7                      |  |
| Avg. Stride Freq. [Hz] | 2.3                      | 2.3                      | 2.2                      | 2.2                      | 2.3                      | 2.3                      | 2.2                      |  |
| Avg. Stride Length [m] | 6.0                      | 7.9                      | 7.6                      | 7.6                      | 7.8                      | 7.8                      | 7.5                      |  |