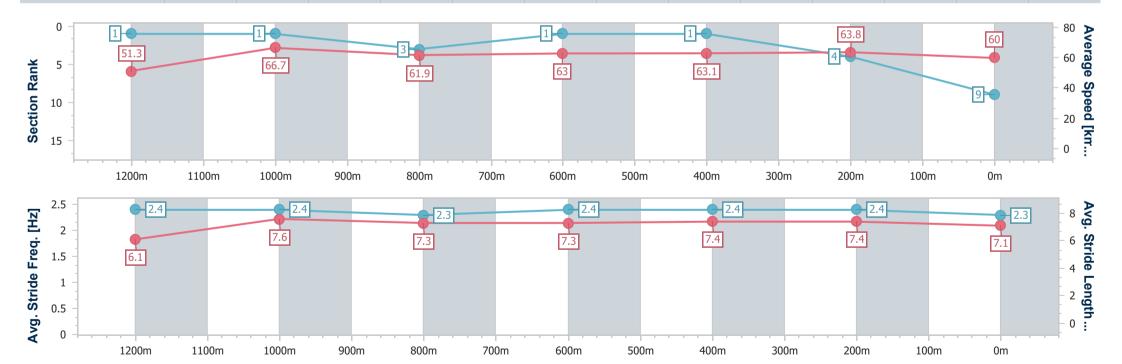

### Pukekohe Park NZ Professional Race 8: STELLA ARTOIS 1500 CHAMPIONSHIP QUALIFIER -

1400m 09 December 2023 - 16:28

Track Rating: Soft 5, Weather: Fine, Rail Position: +6m

| Section                | Overall                  | 1200m                    | 1000m                    | 800m                     | 600m                     | 400m                     | 200m                     |
|------------------------|--------------------------|--------------------------|--------------------------|--------------------------|--------------------------|--------------------------|--------------------------|
| Section Times          | 1:22.70 [9]<br>(0:14.07) | 1:08.63 [1]<br>(0:10.79) | 0:57.84 [1]<br>(0:11.75) | 0:46.09 [3]<br>(0:11.39) | 0:34.70 [1]<br>(0:11.34) | 0:23.36 [1]<br>(0:11.30) | 0:12.06 [4]<br>(0:12.06) |
| Average Speed [km/h]   | 51.3                     | 66.7                     | 61.9                     | 63.0                     | 63.1                     | 63.8                     | 60.0                     |
| Top Speed [km/h]       | 69.0                     | 69.1                     | 63.8                     | 64.6                     | 64.3                     | 65.8                     | 61.6                     |
| Avg. Dist. to Rail [m] | 6.6                      | 1.0                      | 1.5                      | 1.4                      | 1.1                      | 0.2                      | 0.4                      |
| Avg. Stride Freq. [Hz] | 2.4                      | 2.4                      | 2.3                      | 2.4                      | 2.4                      | 2.4                      | 2.3                      |
| Avg. Stride Length [m] | 6.1                      | 7.6                      | 7.3                      | 7.3                      | 7.4                      | 7.4                      | 7.1                      |