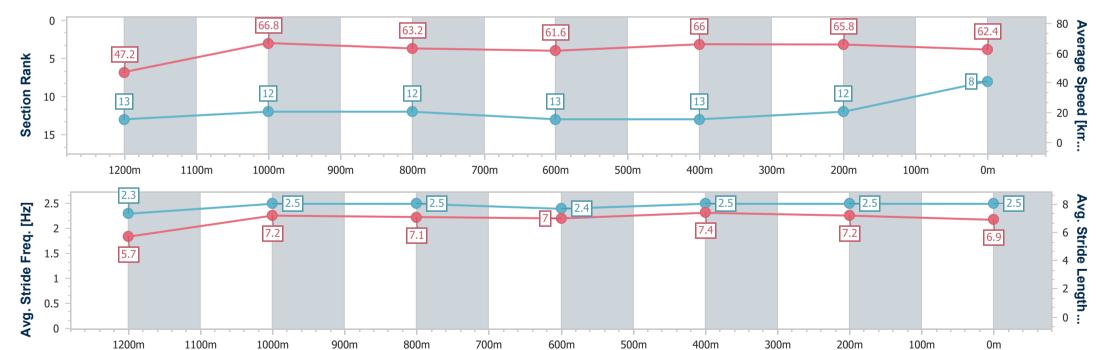

# Pukekohe Park NZ Professional Race 8: STELLA ARTOIS 1500 CHAMPIONSHIP QUALIFIER 1400m

09 December 2023 - 16:28

Track Rating: Soft 5, Weather: Fine, Rail Position: +6m

| Section                | Overall                  | 1200m                     | 1000m                     | 800m                      | 600m                      | 400m                      | 200m                      |  |
|------------------------|--------------------------|---------------------------|---------------------------|---------------------------|---------------------------|---------------------------|---------------------------|--|
| Section Times          | 1:22.61 [8]<br>(0:15.28) | 1:07.33 [13]<br>(0:10.79) | 0:56.54 [12]<br>(0:11.31) | 0:45.23 [12]<br>(0:11.76) | 0:33.47 [13]<br>(0:10.96) | 0:22.51 [13]<br>(0:10.89) | 0:11.62 [12]<br>(0:11.62) |  |
| Average Speed [km/h]   | 47.2                     | 66.8                      | 63.2                      | 61.6                      | 66.0                      | 65.8                      | 62.4                      |  |
| Top Speed [km/h]       | 65.0                     | 68.8                      | 66.2                      | 64.5                      | 68.5                      | 69.3                      | 64.5                      |  |
| Avg. Dist. to Rail [m] | 5.4                      | 4.2                       | 1.3                       | 1.1                       | 0.7                       | 0.5                       | 0.7                       |  |
| Avg. Stride Freq. [Hz] | 2.3                      | 2.5                       | 2.5                       | 2.4                       | 2.5                       | 2.5                       | 2.5                       |  |
| Avg. Stride Length [m] | 5.7                      | 7.2                       | 7.1                       | 7.0                       | 7.4                       | 7.2                       | 6.9                       |  |