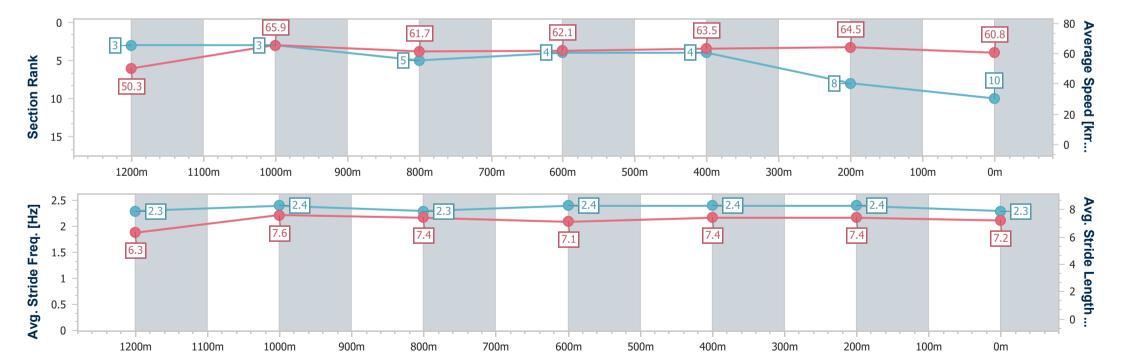

### Pukekohe Park NZ Professional Race 8: STELLA ARTOIS 1500 CHAMPIONSHIP QUALIFIER -

1400m 09 December 2023 - 16:28

Track Rating: Soft 5, Weather: Fine, Rail Position: +6m

| Section                | Overall                   | 1200m                    | 1000m                    | 800m                     | 600m                     | 400m                     | 200m                     |  |
|------------------------|---------------------------|--------------------------|--------------------------|--------------------------|--------------------------|--------------------------|--------------------------|--|
| Section Times          | 1:22.71 [10]<br>(0:14.33) | 1:08.38 [3]<br>(0:10.89) | 0:57.49 [3]<br>(0:11.74) | 0:45.75 [5]<br>(0:11.50) | 0:34.25 [4]<br>(0:11.14) | 0:23.11 [4]<br>(0:11.21) | 0:11.90 [8]<br>(0:11.90) |  |
| Average Speed [km/h]   | 50.3                      | 65.9                     | 61.7                     | 62.1                     | 63.5                     | 64.5                     | 60.8                     |  |
| Top Speed [km/h]       | 67.5                      | 68.5                     | 64.0                     | 64.6                     | 65.5                     | 65.8                     | 62.1                     |  |
| Avg. Dist. to Rail [m] | 0.7                       | 1.0                      | 1.0                      | 1.7                      | 3.5                      | 3.1                      | 3.3                      |  |
| Avg. Stride Freq. [Hz] | 2.3                       | 2.4                      | 2.3                      | 2.4                      | 2.4                      | 2.4                      | 2.3                      |  |
| Avg. Stride Length [m] | 6.3                       | 7.6                      | 7.4                      | 7.1                      | 7.4                      | 7.4                      | 7.2                      |  |