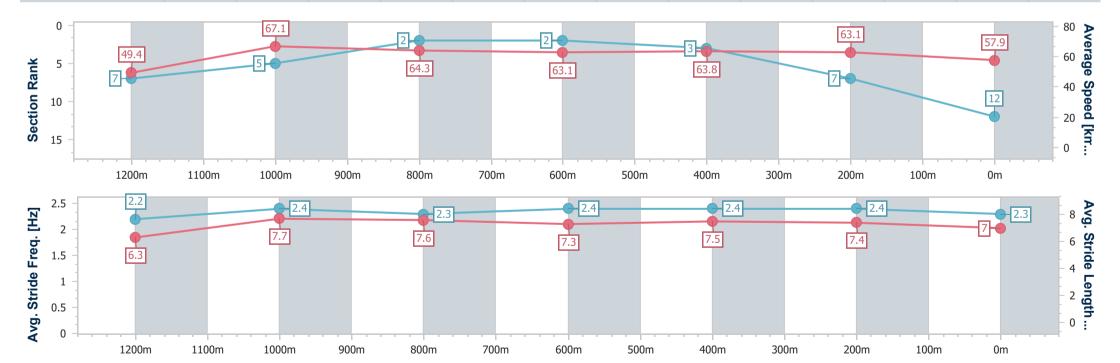

### Pukekohe Park NZ Professional Race 8: STELLA ARTOIS 1500 CHAMPIONSHIP QUALIFIER -

1400m 09 December 2023 - 16:28

Track Rating: Soft 5, Weather: Fine, Rail Position: +6m

| Section                | Overall                   | 1200m                    | 1000m                    | 800m                     | 600m                     | 400m                     | 200m                     |
|------------------------|---------------------------|--------------------------|--------------------------|--------------------------|--------------------------|--------------------------|--------------------------|
| Section Times          | 1:23.26 [12]<br>(0:14.60) | 1:08.66 [7]<br>(0:10.72) | 0:57.94 [5]<br>(0:11.24) | 0:46.70 [2]<br>(0:11.54) | 0:35.16 [2]<br>(0:11.30) | 0:23.86 [3]<br>(0:11.39) | 0:12.47 [7]<br>(0:12.47) |
| Average Speed [km/h]   | 49.4                      | 67.1                     | 64.3                     | 63.1                     | 63.8                     | 63.1                     | 57.9                     |
| Top Speed [km/h]       | 65.7                      | 68.8                     | 66.1                     | 64.8                     | 65.7                     | 66.1                     | 60.9                     |
| Avg. Dist. to Rail [m] | 4.4                       | 1.5                      | 0.7                      | 1.6                      | 0.5                      | 0.5                      | 1.4                      |
| Avg. Stride Freq. [Hz] | 2.2                       | 2.4                      | 2.3                      | 2.4                      | 2.4                      | 2.4                      | 2.3                      |
| Avg. Stride Length [m] | 6.3                       | 7.7                      | 7.6                      | 7.3                      | 7.5                      | 7.4                      | 7.0                      |