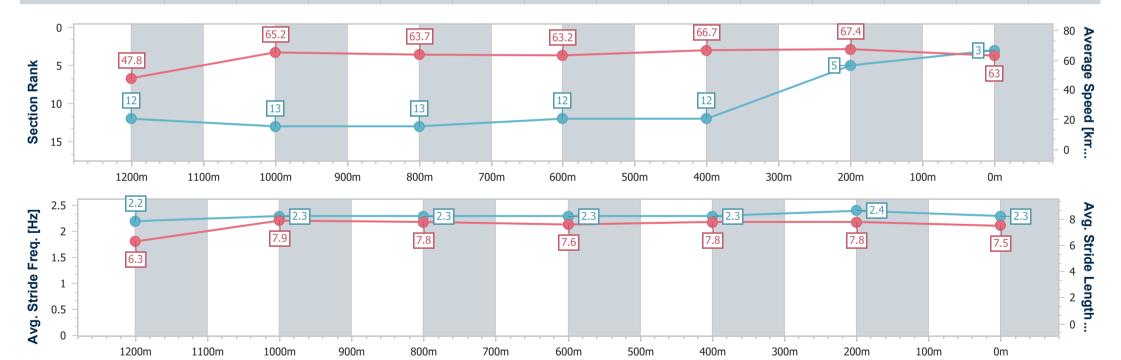

# Pukekohe Park NZ Professional Race 8: STELLA ARTOIS 1500 CHAMPIONSHIP QUALIFIER 1400m

09 December 2023 - 16:28

Track Rating: Soft 5, Weather: Fine, Rail Position: +6m

| Sectio         | n         | Overall     | 1200m        | 1000m        | 800m         | 600m         | 400m         | 200m        |  |
|----------------|-----------|-------------|--------------|--------------|--------------|--------------|--------------|-------------|--|
| Section T      | imes      | 1:22.21 [3] | 1:07.15 [12] | 0:56.10 [13] | 0:44.66 [13] | 0:33.11 [12] | 0:22.17 [12] | 0:11.50 [5] |  |
|                |           | (0:15.06)   | (0:11.05)    | (0:11.44)    | (0:11.55)    | (0:10.94)    | (0:10.67)    | (0:11.50)   |  |
| Average Spee   | ed [km/h] | 47.8        | 65.2         | 63.7         | 63.2         | 66.7         | 67.4         | 63.0        |  |
| Top Speed      | [km/h]    | 64.5        | 66.9         | 65.7         | 65.8         | 69.2         | 69.3         | 65.6        |  |
| Avg. Dist. to  | Rail [m]  | 3.2         | 0.2          | 1.8          | 3.0          | 4.2          | 4.4          | 3.7         |  |
| Avg. Stride F  | req. [Hz] | 2.2         | 2.3          | 2.3          | 2.3          | 2.3          | 2.4          | 2.3         |  |
| Avg. Stride Le | ength [m] | 6.3         | 7.9          | 7.8          | 7.6          | 7.8          | 7.8          | 7.5         |  |