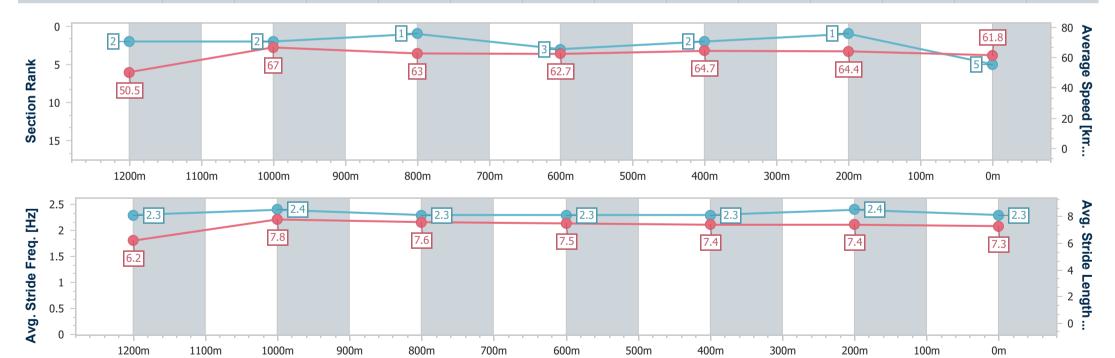

### Pukekohe Park NZ Professional

Race 8: STELLA ARTOIS 1500 CHAMPIONSHIP QUALIFIER -

1400m 09 December 2023 - 16:28

Track Rating: Soft 5, Weather: Fine, Rail Position: +6m

| Section                | Overall                  | 1200m                    | 1000m                    | 800m                     | 600m                     | 400m                     | 200m                     |  |
|------------------------|--------------------------|--------------------------|--------------------------|--------------------------|--------------------------|--------------------------|--------------------------|--|
| Section Times          | 1:22.24 [5]<br>(0:14.26) | 1:07.98 [2]<br>(0:10.76) | 0:57.22 [2]<br>(0:11.52) | 0:45.70 [1]<br>(0:11.65) | 0:34.05 [3]<br>(0:11.18) | 0:22.87 [2]<br>(0:11.14) | 0:11.73 [1]<br>(0:11.73) |  |
| Average Speed [km/h]   | 50.5                     | 67.0                     | 63.0                     | 62.7                     | 64.7                     | 64.4                     | 61.8                     |  |
| Top Speed [km/h]       | 66.2                     | 68.3                     | 64.2                     | 63.4                     | 66.5                     | 66.4                     | 63.0                     |  |
| Avg. Dist. to Rail [m] | 4.1                      | 1.2                      | 1.2                      | 3.1                      | 0.7                      | 2.3                      | 3.1                      |  |
| Avg. Stride Freq. [Hz] | 2.3                      | 2.4                      | 2.3                      | 2.3                      | 2.3                      | 2.4                      | 2.3                      |  |
| Avg. Stride Length [m] | 6.2                      | 7.8                      | 7.6                      | 7.5                      | 7.4                      | 7.4                      | 7.3                      |  |