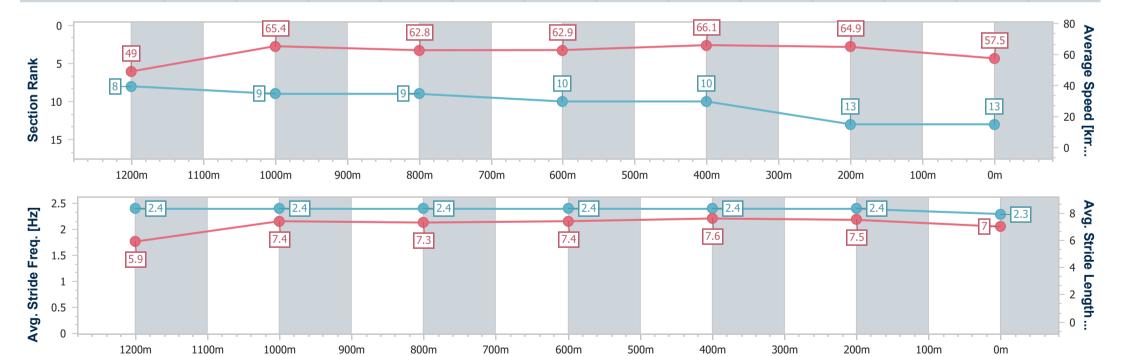

# Pukekohe Park NZ Professional Race 8: STELLA ARTOIS 1500 CHAMPIONSHIP QUALIFIER 1400m

09 December 2023 - 16:28

Track Rating: Soft 5, Weather: Fine, Rail Position: +6m

| Section                | Overall                   | 1200m                    | 1000m                    | 800m                     | 600m                      | 400m                      | 200m                      |  |
|------------------------|---------------------------|--------------------------|--------------------------|--------------------------|---------------------------|---------------------------|---------------------------|--|
| Section Times          | 1:23.59 [13]<br>(0:14.70) | 1:08.89 [8]<br>(0:11.00) | 0:57.89 [9]<br>(0:11.54) | 0:46.35 [9]<br>(0:11.67) | 0:34.68 [10]<br>(0:11.02) | 0:23.66 [10]<br>(0:11.12) | 0:12.54 [13]<br>(0:12.54) |  |
| Average Speed [km/h]   | 49.0                      | 65.4                     | 62.8                     | 62.9                     | 66.1                      | 64.9                      | 57.5                      |  |
| Top Speed [km/h]       | 65.6                      | 66.5                     | 65.6                     | 65.5                     | 66.5                      | 66.7                      | 62.5                      |  |
| Avg. Dist. to Rail [m] | 2.3                       | 0.3                      | 1.0                      | 2.9                      | 4.5                       | 7.2                       | 8.5                       |  |
| Avg. Stride Freq. [Hz] | 2.4                       | 2.4                      | 2.4                      | 2.4                      | 2.4                       | 2.4                       | 2.3                       |  |
| Avg. Stride Length [m] | 5.9                       | 7.4                      | 7.3                      | 7.4                      | 7.6                       | 7.5                       | 7.0                       |  |