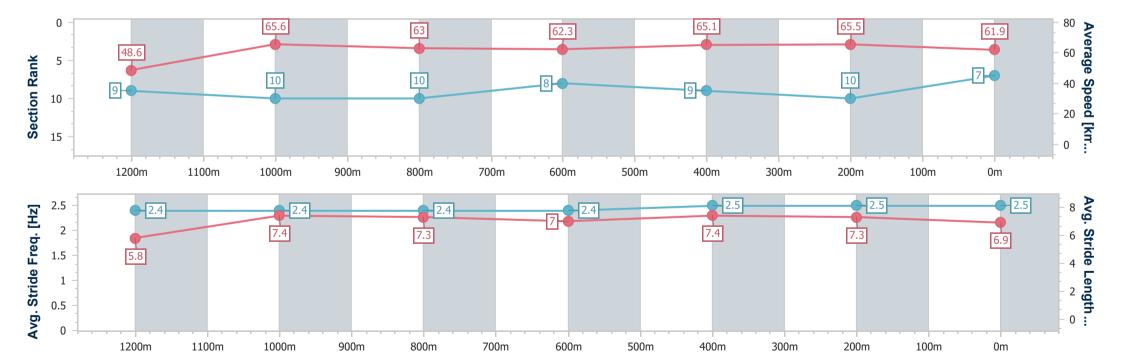

# Pukekohe Park NZ Professional Race 8: STELLA ARTOIS 1500 CHAMPIONSHIP QUALIFIER 1400m

09 December 2023 - 16:28

Track Rating: Soft 5, Weather: Fine, Rail Position: +6m

| Section                | Overall                  | 1200m                    | 1000m                     | 800m                      | 600m                     | 400m                     | 200m                      |  |
|------------------------|--------------------------|--------------------------|---------------------------|---------------------------|--------------------------|--------------------------|---------------------------|--|
| Section Times          | 1:22.58 [7]<br>(0:14.81) | 1:07.77 [9]<br>(0:10.96) | 0:56.81 [10]<br>(0:11.47) | 0:45.34 [10]<br>(0:11.59) | 0:33.75 [8]<br>(0:11.08) | 0:22.67 [9]<br>(0:10.97) | 0:11.70 [10]<br>(0:11.70) |  |
| Average Speed [km/h]   | 48.6                     | 65.6                     | 63.0                      | 62.3                      | 65.1                     | 65.5                     | 61.9                      |  |
| Top Speed [km/h]       | 65.5                     | 66.8                     | 65.4                      | 64.7                      | 66.5                     | 67.7                     | 63.4                      |  |
| Avg. Dist. to Rail [m] | 3.1                      | 0.6                      | 0.7                       | 1.0                       | 1.6                      | 1.2                      | 2.7                       |  |
| Avg. Stride Freq. [Hz] | 2.4                      | 2.4                      | 2.4                       | 2.4                       | 2.5                      | 2.5                      | 2.5                       |  |
| Avg. Stride Length [m] | 5.8                      | 7.4                      | 7.3                       | 7.0                       | 7.4                      | 7.3                      | 6.9                       |  |